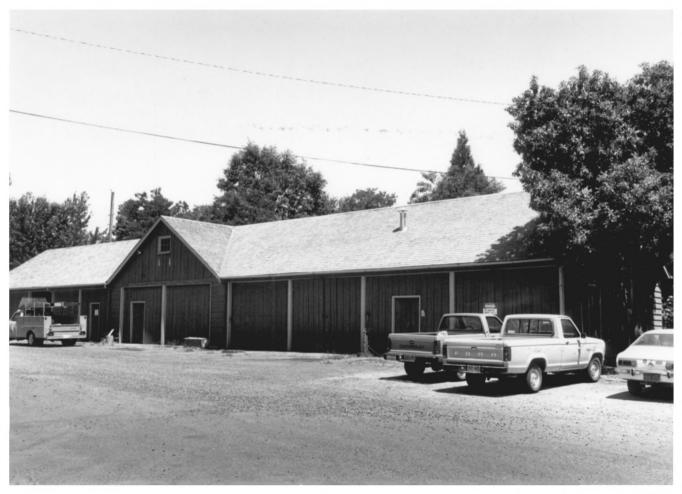

1) Name of Property: Grants Pass Supervisor's Warehouse, Equipment Storage #2310 2) City and State: Grants Pass, OR 3) Photographer: Janet Jover 4) Date: 6/27/85 5) Negative Location: USDA Forest Service, Regional Office, Recreation Unit, CRM files. 6) Description: Looking northeast, view of main west-facing facade 7) Photograph Number: 11-S0-2310-1