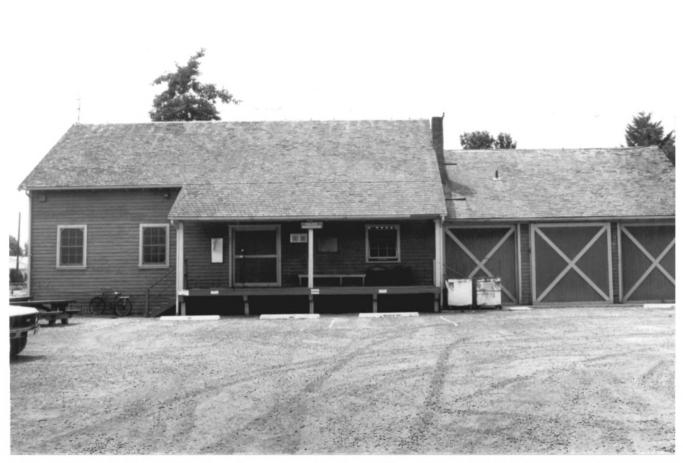

1) Name of Property: Grants Pass Supervisor's Warehouse, Machine Shop #2101 2) City and State: Grants Pass, OR 3) Photographer: Janet Joyer 4) Date: 6/27/85 5) Negative Location: USDA Forest Service, Regional Office, Recreation Unit, CRM files. 6) Description: Looking west, view of east gable end 7) Photograph Number: 11-S0-2101-3

1) Name of Property: Grants Pass Supervisor's Warehouse, Machine Shop #2101 2) City and State: Grants Pass, OR 3) Photographer: Janet Joyer 4) Date: 6/27/85 5) Negative Location: USDA Forest Service, Regional Office, Recreation Unit, CRM files. 6) Description: Looking south, view of north-facing rear elevation 7) Photograph Number: 11-S0-2101-1

1) Name of Property: Grants Pass Supervisor's Warehouse, Machine Shop #2101 2) City and State: Grants Pass, OR 3) Photographer: Janet Joyer 4) Date: 6/27/85 5) Negative Location: USDA Forest Service, Regional Office, Recreation Unit, CRM files. 6) Description: Looking east, view of west gable end 7) Photograph Number: 11-S0-2101-2