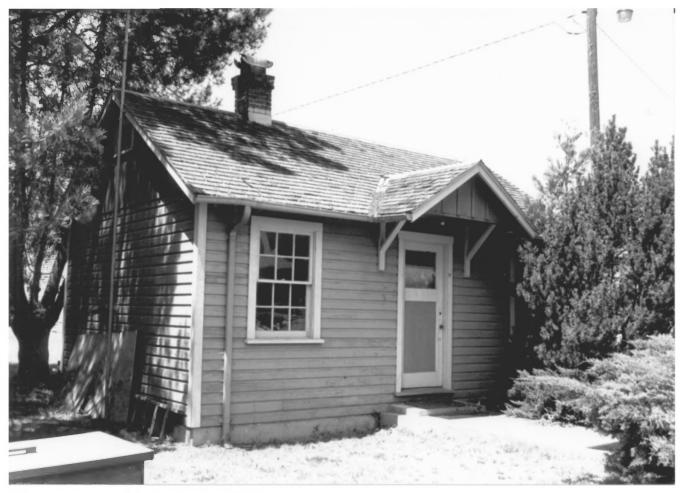

1) Name of Property: Grants Pass Supervisor's Warehouse, Office #2207 2) City and State: Grants Pass, OR 3) Photographer: Janet Joyer 4) Date: 6/27/85 5) Negative Location: USDA Forest Service, Regional Office, Recreation Unit, CRM files. 6) Description: Looking northwest, view of east-facing main facade and left elevation 7) Photograph Number: 11-S0-2207-1