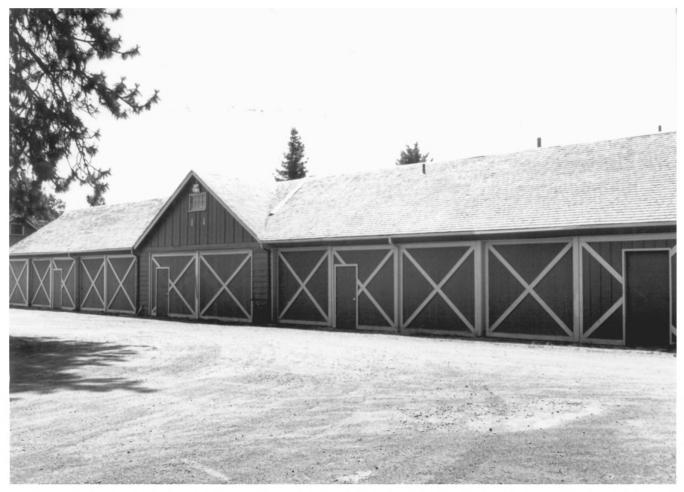

1) Name of Property: Grants Pass Supervisor's Warehouse, Vehicle Storage #2309 2) City and State: Grants Pass, OR 3) Photographer: Janet Joyer 4) Date: 6/27/85 5) Negative Location: USDA Forest Service, Regional Office, Recreation Unit, CRM files. 6) Description: Looking southwesterly, view of main east-facing facade 7) Photograph Number: 11-S0-2309-1