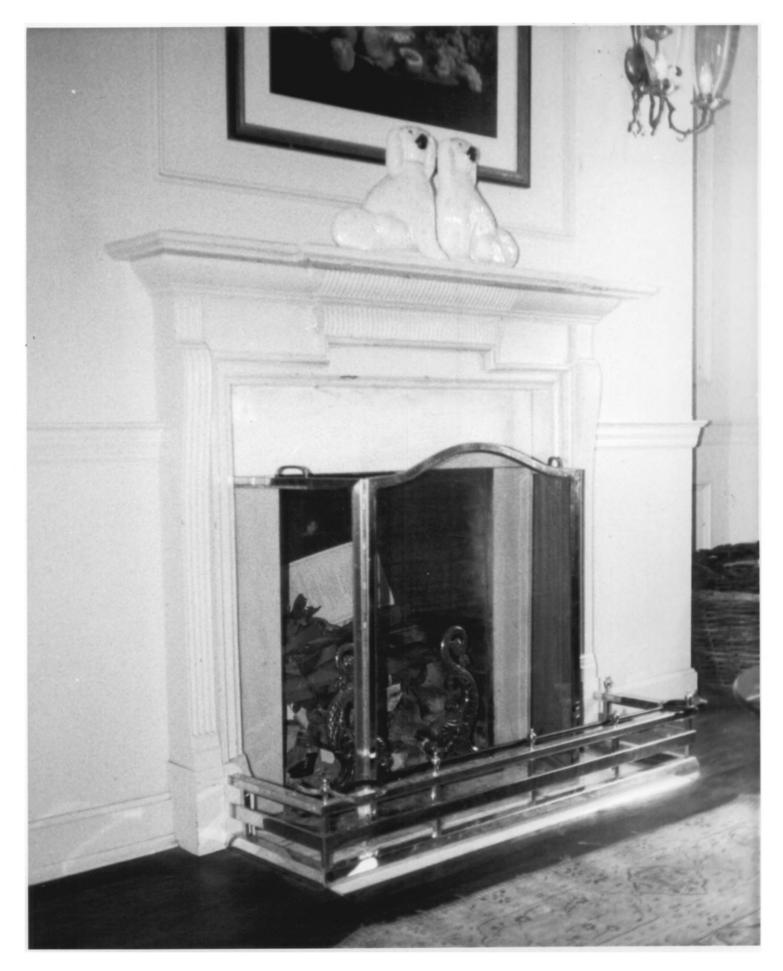

Historical Commission

NORTHEAST .IAN 24 1979

FIREPLACE. VIEW

Photo 8 JAN 2 4 1979 TOWN FARMSJANN 4 1979

Middletown, CT D. Ransom Photo, 45778 Negative: Connecticut Historical Commission STAIRWAY, VIEW SOUTH