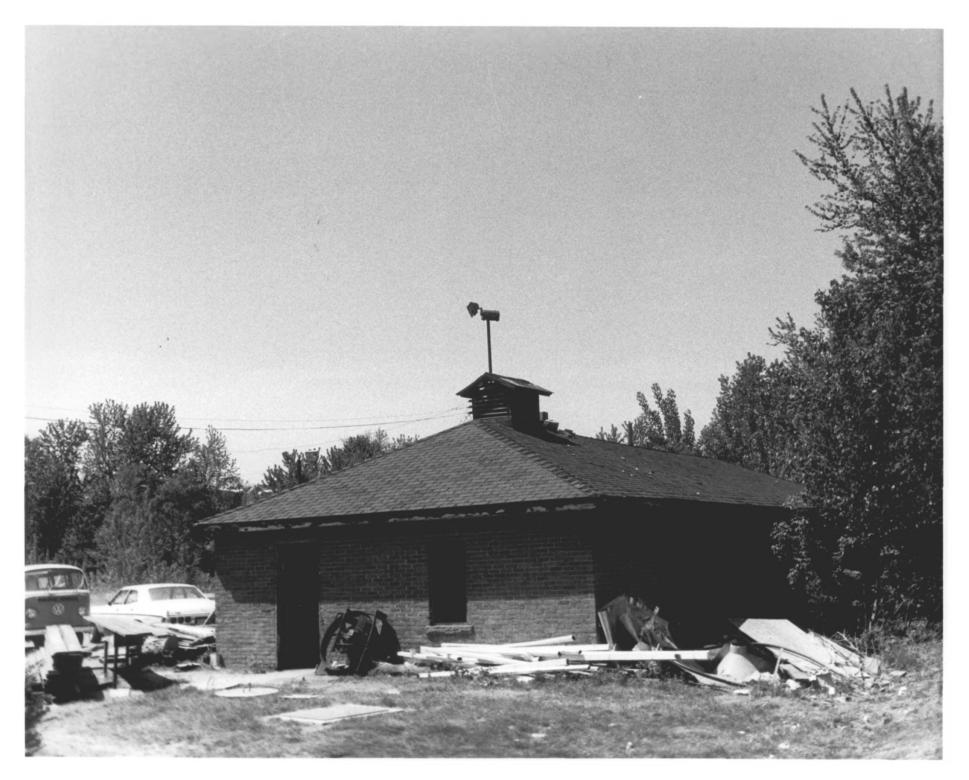

Historical Commission OUTBUILDING, VIEW

SOUTHWEST MAY 4 1979

Photo 6 JAN 24 1979 TOWN FARMS INN Middletown, CT D. Ransom Photo, 5/78 Negatvie: Connecticut Historical Commission

VIEW SOUTHWEST 4 1979

Photo 7 Middles County TOWN FARMS INN 4 1978 Middletown, CT D. Ransom Photo, 5/78 Negative: Connecticut