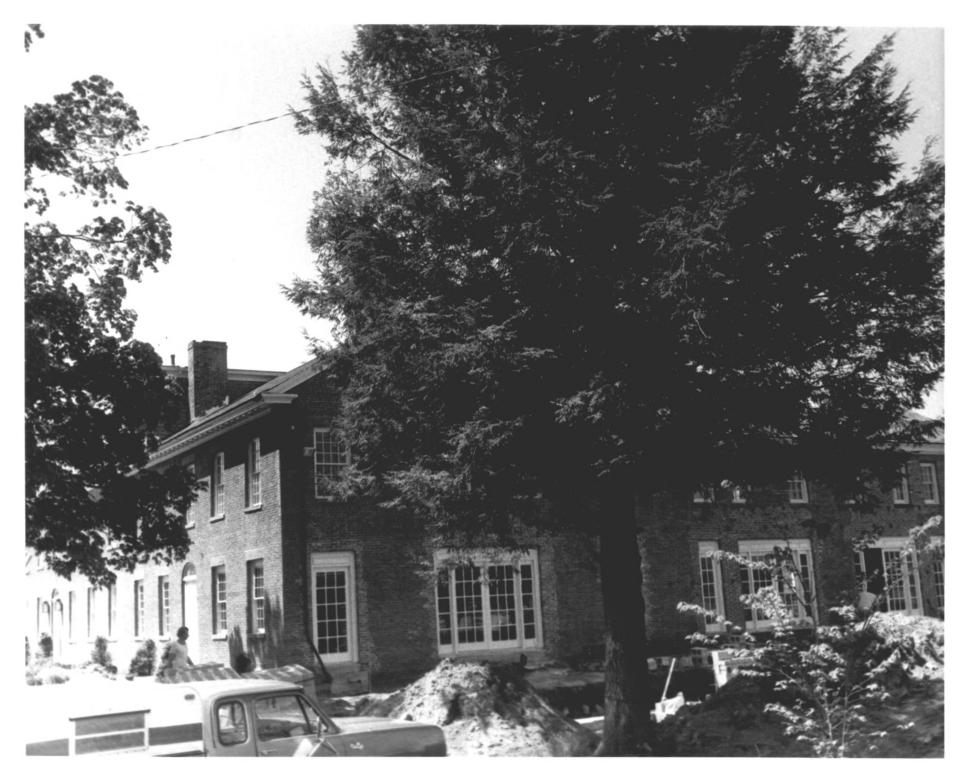

Historical Commission 1830s HOUSE, MIEW 4 1979 NORTHWEST Middlesse county

Photo 3 TOWN FARMS IN 2 4 1979 Middletown, CT 4 1979 D. Ransom Photo, 5/78 Negative: Connecticut

Historical Commission 1850s BUILDING. FANLIGHT.

VIEW WEST County

Photo 4 JAN 24 1979 TOWN FARMS INN Middletown AYCT 4 1979 D. Ransom Photo, 5/78 Negative: Connecticut Historical Commission

ROOF JOINT, VIEW WEST

TOWN FARMS INN Middletown, CT D. Ransom Photo, 5/78 Negative: Connecticut