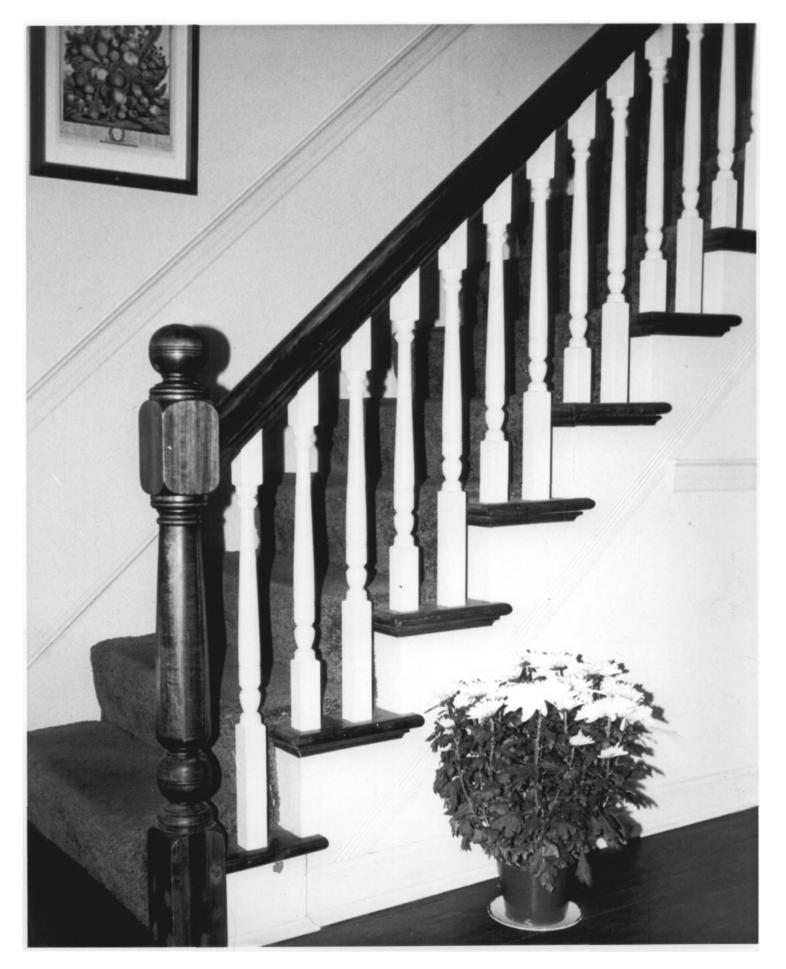

Historical Commission

NORTHEAST .IAN 24 1979

FIREPLACE. VIEW

Photo 8 JAN 2 4 1979 TOWN FARMSJANN 4 1979

Middletown, CT D. Ransom Photo, 45778 Negative: Connecticut Historical Commission STAIRWAY, VIEW SOUTH