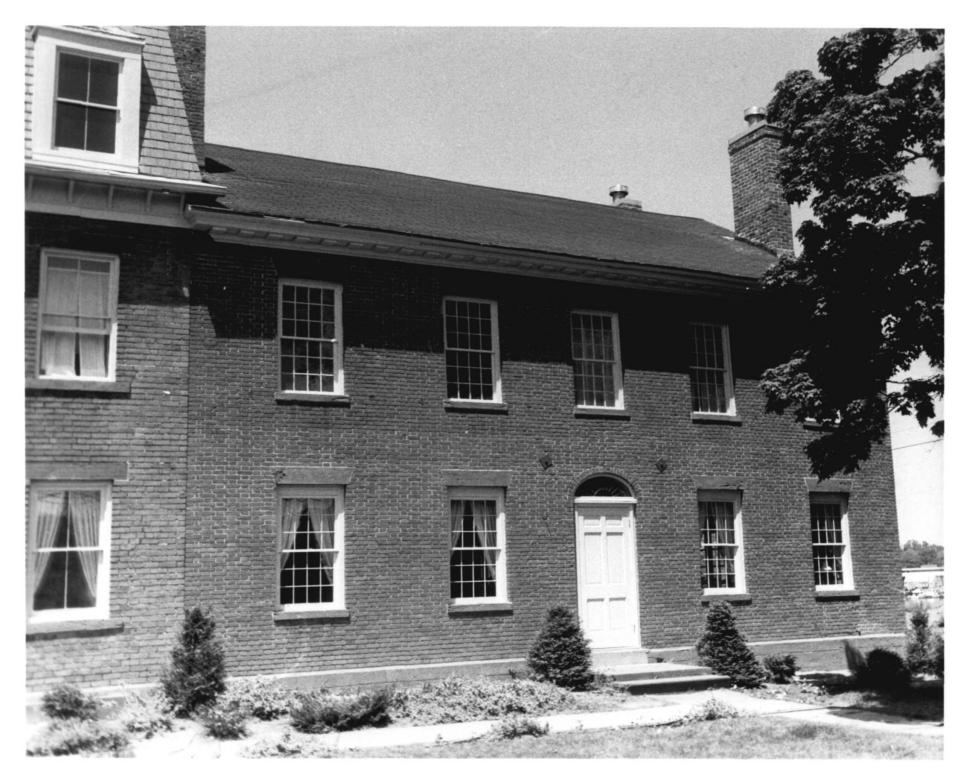

Historical Commission 1830s HOUSE, MIEW 4 1979 NORTHWEST Middlesse county

Photo 3 TOWN FARMS IN 2 4 1979 Middletown, CT 4 1979 D. Ransom Photo, 5/78 Negative: Connecticut

Historical Commission 1850s BUILDING. FANLIGHT.