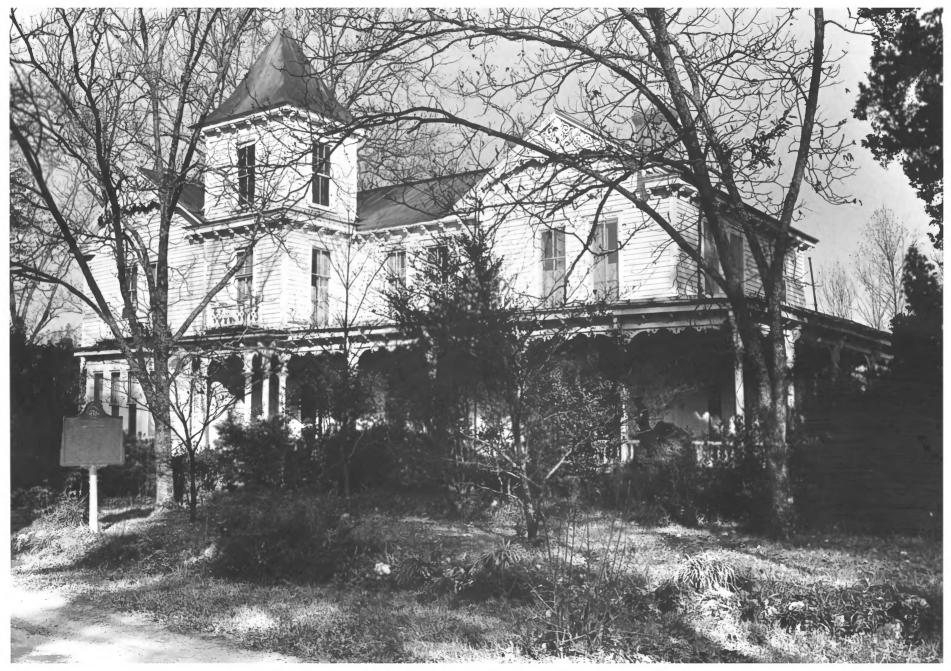

|             | UNITED STATES DEPARTMENT OF THE INTERIOR NATIONAL PARK SERVICE                     | Georgia Georgia                |       |  |  |  |  |  |
|-------------|------------------------------------------------------------------------------------|--------------------------------|-------|--|--|--|--|--|
|             | NATIONAL REGISTER OF HISTORIC PLACE                                                |                                |       |  |  |  |  |  |
|             | PROPERTY PHOTOGRAPH FORM                                                           | FOR NPS USE O                  |       |  |  |  |  |  |
| S           | (Type all entries - attach to or enclose with photogra                             | aph) ENTRY NUMBER APR 1 1 1972 | DATE  |  |  |  |  |  |
| Z           | NAME                                                                               | L                              |       |  |  |  |  |  |
| 0           | соммон: X The Cedars                                                               | ,                              |       |  |  |  |  |  |
|             | AND/OR HISTORIC: Cedar Retreat                                                     |                                |       |  |  |  |  |  |
| <b>⊢</b> 2. | LOCATION                                                                           |                                |       |  |  |  |  |  |
| U           | 210 Sims Street                                                                    |                                |       |  |  |  |  |  |
| R           | CITY OR TOWN: Washington                                                           |                                |       |  |  |  |  |  |
| <b>⊢</b> S  | Georgia CODE CODE 13                                                               | Wilkes                         | 317   |  |  |  |  |  |
| <b>z</b> 3. |                                                                                    |                                |       |  |  |  |  |  |
|             | рното скеріт: Jet Lowe .                                                           | 27/21/14                       | 11    |  |  |  |  |  |
| -           | DATE OF PHOTO: December, 1970                                                      |                                | 16.7  |  |  |  |  |  |
| ш _         | NEGATIVE FILED AT: Georgia Historical Commission<br>116 Mitchell Street, S.W., Atl | anta, Georgia                  | 12 0  |  |  |  |  |  |
|             | I. IDENTIFICATION                                                                  | F 30 °                         |       |  |  |  |  |  |
|             | South facade                                                                       | NATION REGIS                   | 31167 |  |  |  |  |  |