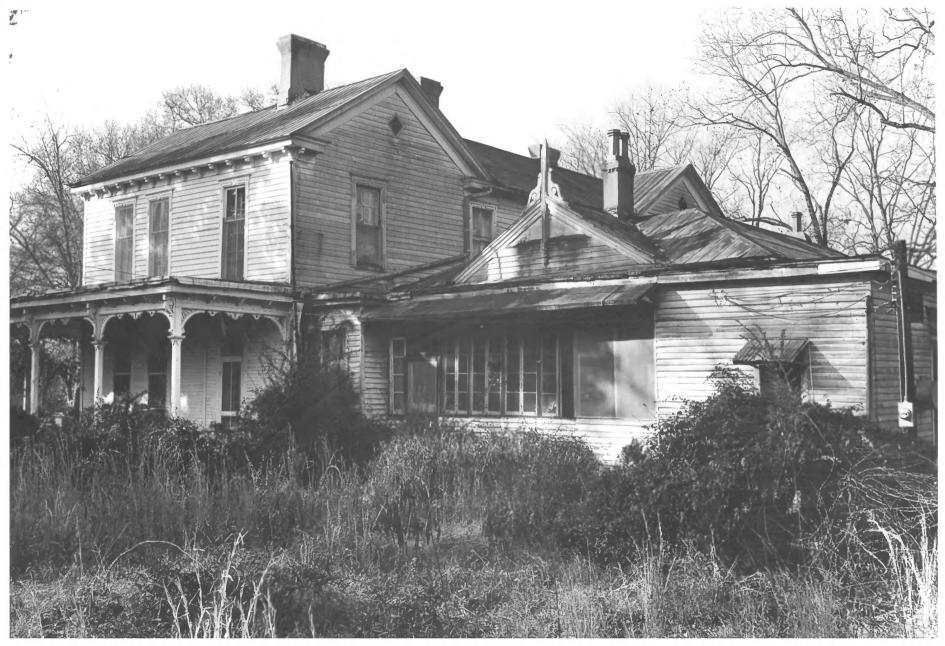

|              | UNITED STATES DEPARTMENT OF THE INTERIOR                      |    | STATE        |                         |         |  |
|--------------|---------------------------------------------------------------|----|--------------|-------------------------|---------|--|
|              | NATIONAL PARK SERVICE                                         |    |              |                         | Georgia |  |
|              | NATIONAL REGISTER OF HISTORIC PLACES PROPERTY PHOTOGRAPH FORM |    |              | Wilkes FOR NPS USE ONLY |         |  |
|              |                                                               |    |              |                         |         |  |
|              |                                                               |    |              |                         | DATE    |  |
| (7           | (Type all entries - attach to or enclose with photograph)     |    |              | APR 1 1 1972            |         |  |
| 1. NAME      |                                                               |    |              |                         |         |  |
| COMMON:      | X The Cedars                                                  |    |              |                         |         |  |
| AND/OR HIS   | storic: Cedar Retreat                                         |    |              |                         |         |  |
| 2. LOCATION  |                                                               |    | <u>.</u>     |                         |         |  |
| STREET AN    | 210 Sims Street                                               |    | *            |                         |         |  |
| CITY OR TO   | Washington                                                    |    |              |                         |         |  |
| STATE:       | Georgia                                                       | 13 | COUNTY: Wilk | es                      | 317     |  |
| 3. PHOTO RE  | FERENCE                                                       |    |              |                         |         |  |
| PHOTO CR     |                                                               | `  |              |                         |         |  |
| DATE OF P    |                                                               |    |              |                         |         |  |
| NEGATIVE     | FILED AT: Georgia Histor:<br>116 Mitchell S                   |    |              | **                      | 0       |  |
| 4. IDENTIFIC | ATION                                                         |    |              | CO LITTIN               | CU Y    |  |
| DESCRIBE     | VIEW, DIRECTION, ETC.                                         |    |              | JAN 18                  | 1972    |  |
|              | Side view toward the east                                     |    |              | 6 NATIO                 | -       |  |
|              | 2230 1200 0000                                                |    | •            | REGIS                   | T.      |  |
|              |                                                               |    |              | (0)                     |         |  |
|              |                                                               |    |              | VIIII                   | TIME    |  |