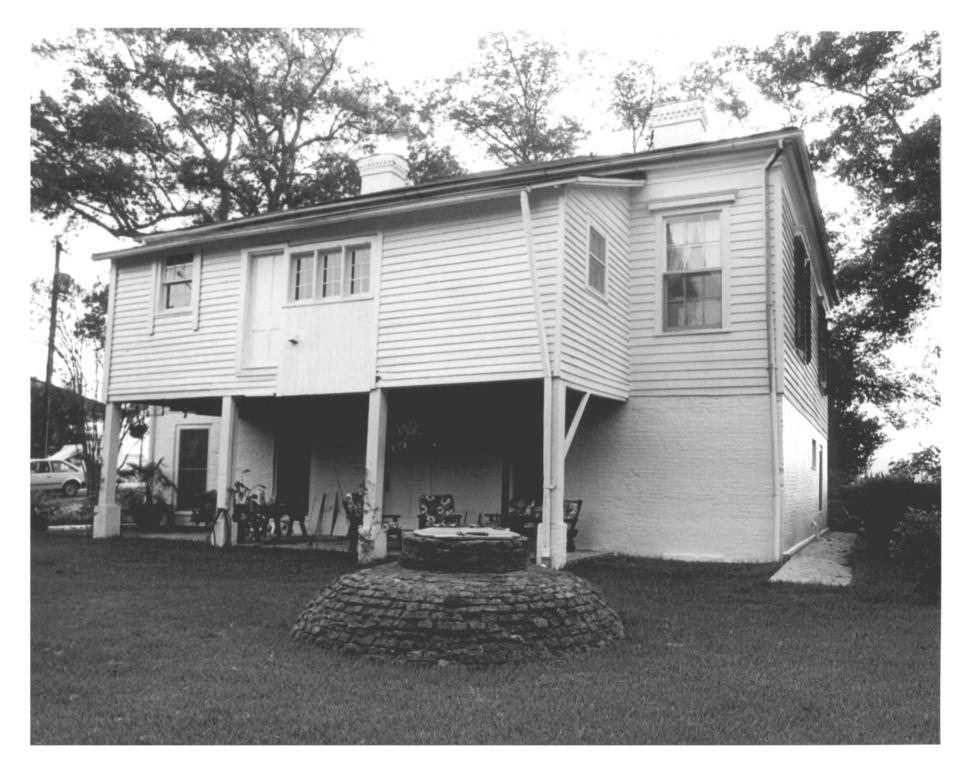

Cook House, view to southwest Hazlehurst, Copiah County, Mississippi

Mississippi Department of Archives and History

James L. Metts

July 1983

Photo 1 of 4

Cook House, view to northeast Hazlehurst, Copiah County, Mississippi