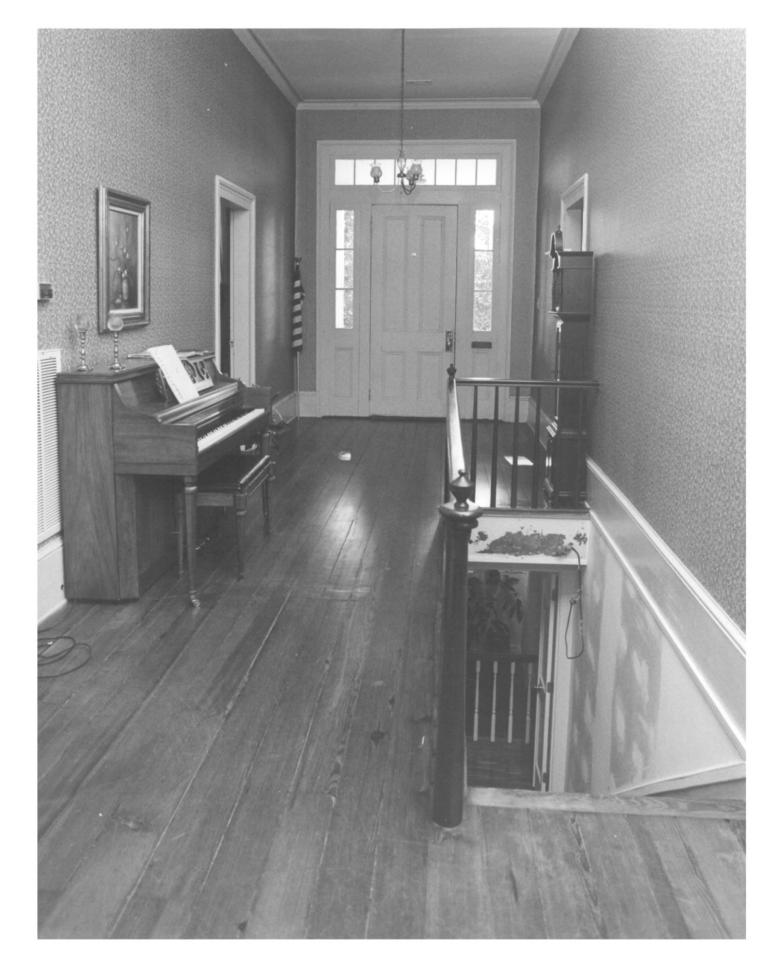

James L. Metts July 1983 Photo 2 of 4

Mississippi Department of Archives and History

Cook House, west end of hall, view to east Hazlehurst, Copiah County, Mississippi Mississippi Department of Archives and History