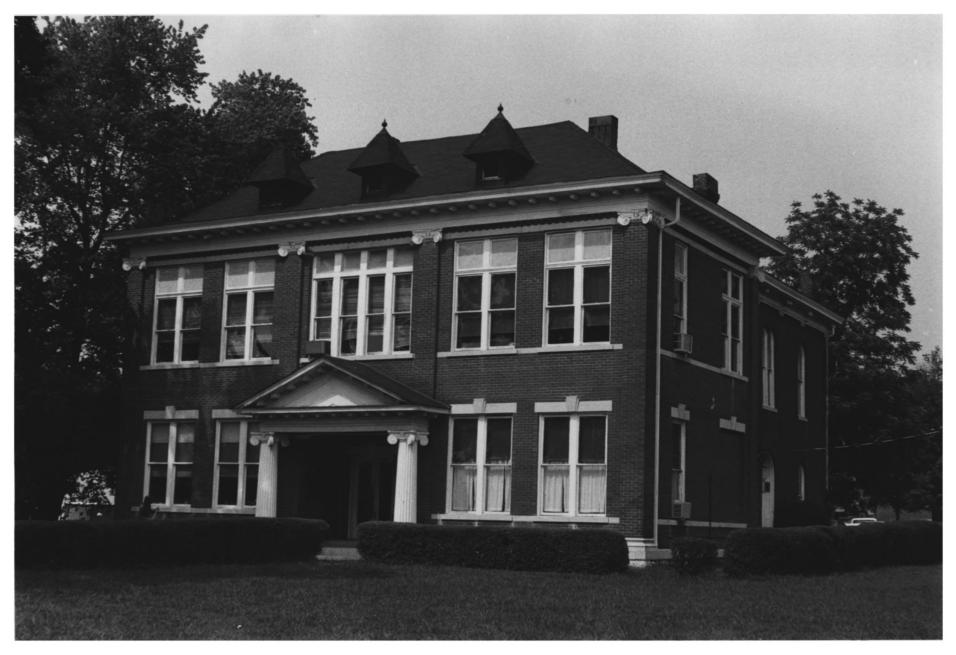

CHEATHAM COUNTY COURTHOUSE
ASHLAND CITY, TENNESSEE
PHOTO BY: Robert Dalton
DATE: July 1976

NEG: Tennessee Historical Commission Southwest elevation-1914 section

DEC 1 2 1976

ASHLAND CITY, TENNESSEE
PHOTO BY: Robert Dalton
DATE: July 1976
NEG: Tennessee Historical Commission
Southeast elevations-1869 and 1914 section