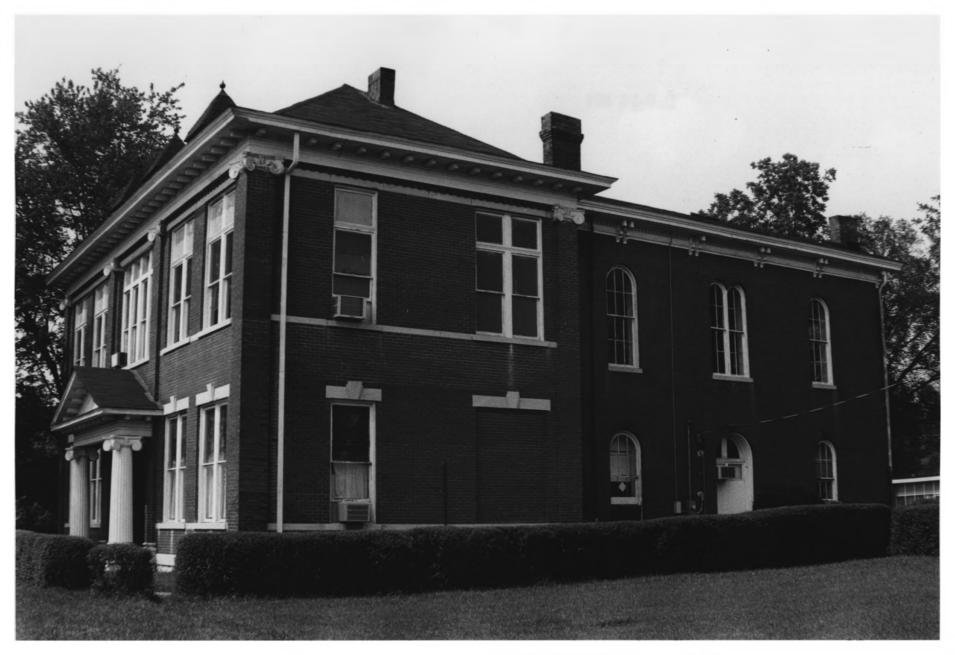

CHEATHAM COUNTY COURTHOUSE
ASHLAND CITY, TENNESSEE
PHOTO BY: Robert Dalton
DATE: July 1976

NEG: Tennessee Historical Commission Southwest elevation-1914 section

DEC 1 2 1976

ASHLAND CITY, TENNESSEE
PHOTO BY: Robert Dalton
DATE: July 1976
NEG: Tennessee Historical Commission
Southeast elevations-1869 and 1914 section