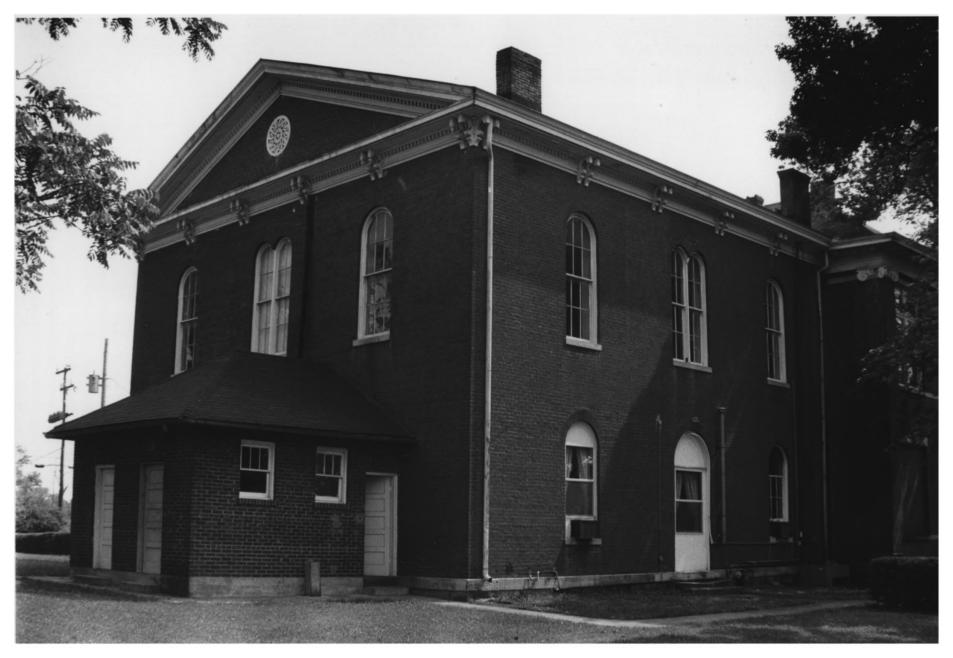

## CHEATRAM COUNTY COURTHOUSE ASHLAND CITY, TENNESSEE SFP 16 1976 PHOTO BY: Robert Dalton DATE: July 1976

NEG: Tennessee Historical Commission Northwest and northeast elevations 1869 section 3 4/4 DEC 12 1976