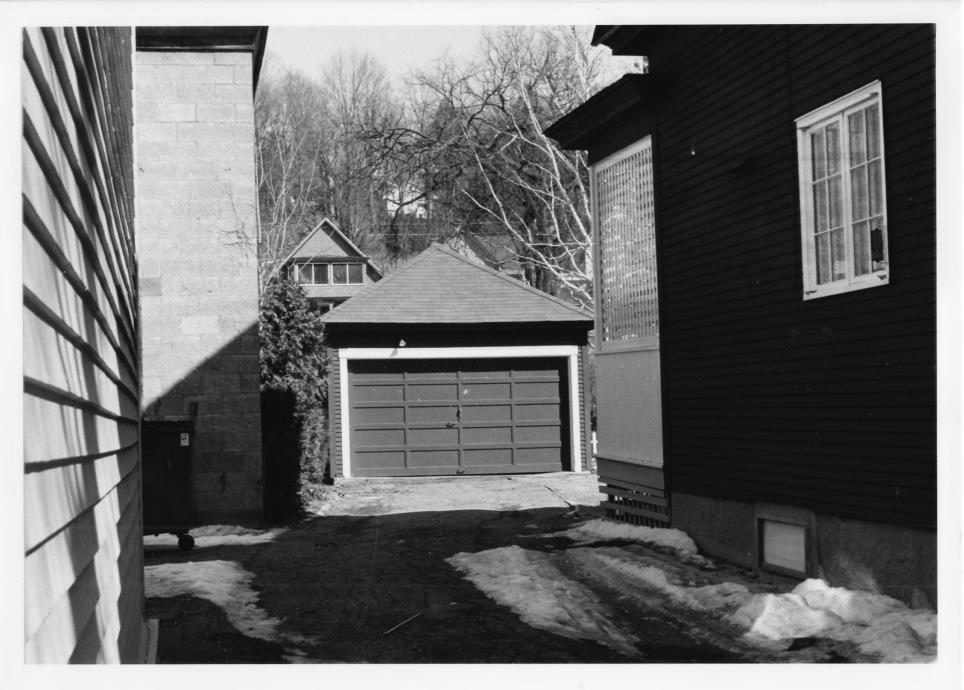

84-7629

FRAME#4

9 EAST ST, PARRE BURGH 6,6A

looking NE

Date: March 1985
Description: View looking
northeast, garage (#6A)
belonging to building #6 (9
East Street).
Photograph 19

85-14-13

FRAME 17
9 Park ST, Barre
bldg bA
103hing NE