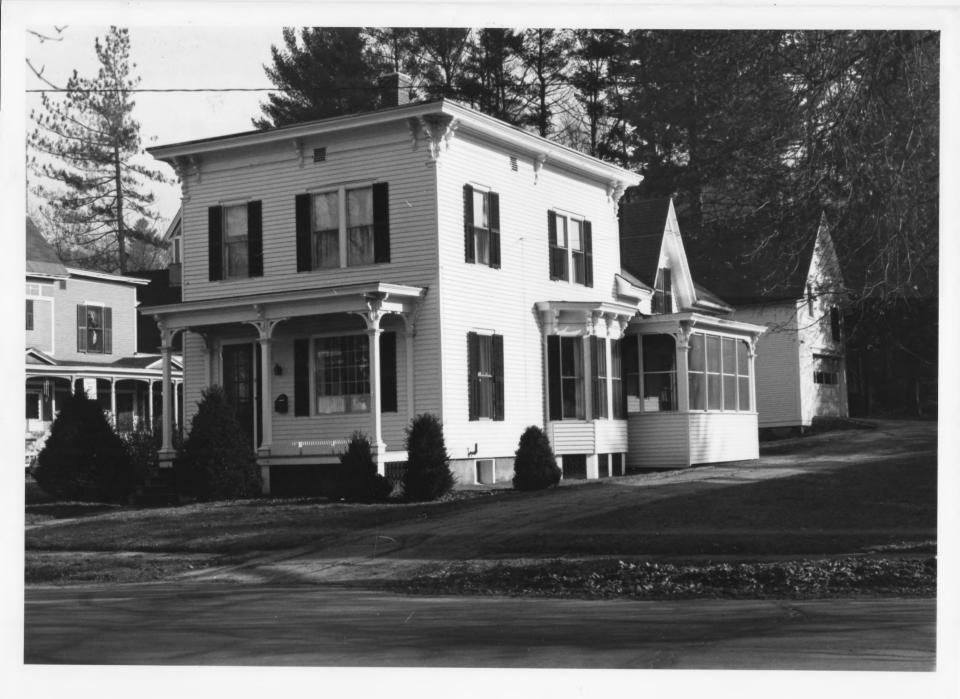

SS-PANS

Framet 3

13 Each St, Barre

bldg # 5

looking NE

Date: September 1984
Description: View looking
northeast, facade (west) and
south elevation of building
#s 6, 6A (house and garage at
9 East Street).
Photograph 18

84-7629

FRAME#4

9 EAST ST, PARRE BURGH 6,6A

looking NE

Date: March 1985
Description: View looking
northeast, garage (#6A)
belonging to building #6 (9
East Street).
Photograph 19

85-14-13

FRAME 17
9 Park ST, Barre
bldg bA
103hing NE