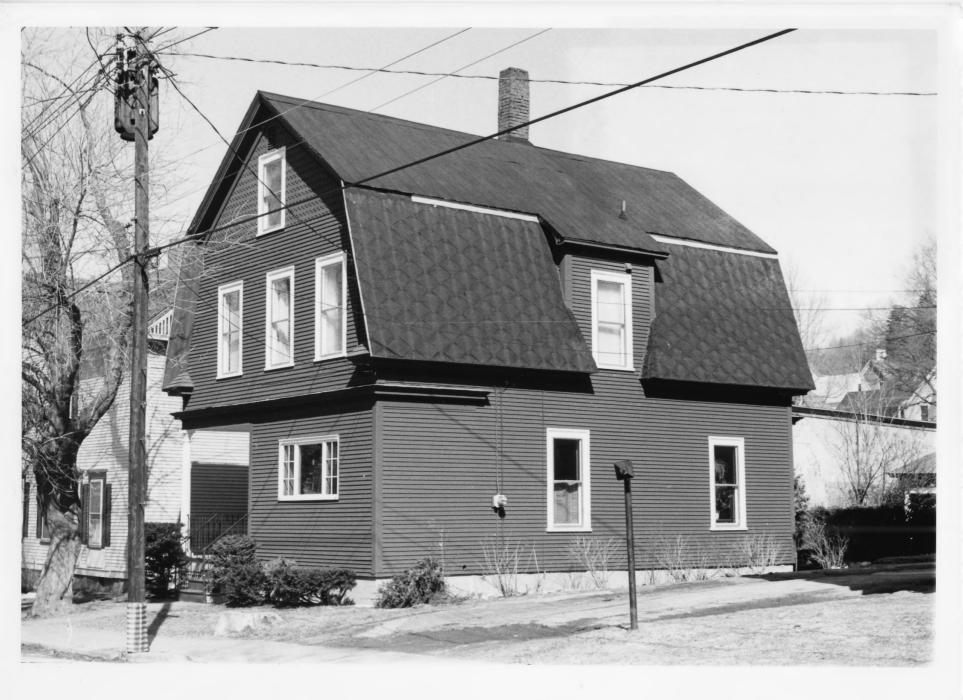

100hing NE

Date: March 1985
Description: View looking
northeast, facade (west) and
south elevation of building #4
(17 East Street).
Photograph 16

Frame# Z 17 EAST ST, Barre PNOTO #4 looking NE

Date: March 1985
Description: View looking
northeast, facade (west) and
south elevations of building
#s 5, 5A (house and garage at
13 East Street).
Photograph 17

SS-PANS

Framet 3

13 Each St, Barre

bldg # 5

looking NE

Date: September 1984
Description: View looking
northeast, facade (west) and
south elevation of building
#s 6, 6A (house and garage at
9 East Street).
Photograph 18