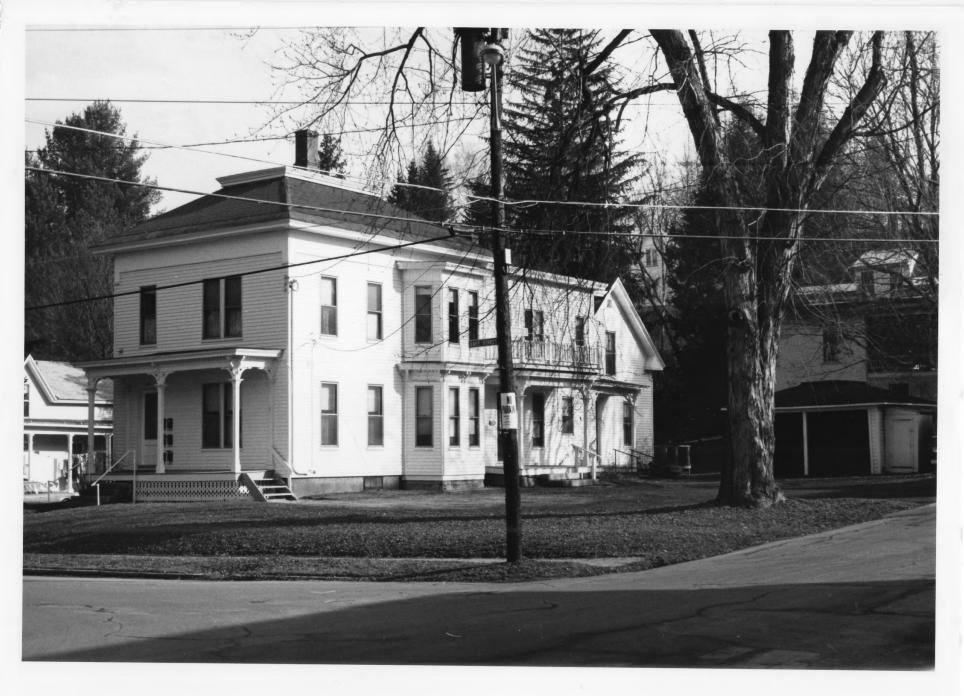

Date: March 1985
Description: View looking
northeast along East Street,
building #s 1-2, 4-6 (25,
21-23, 17, 13, and 9 East
Street).
Photograph 15

859+3

Frame # 20

25, 21-23, 17, 13, 9 EAST ST,
Barre

BLDG # 1, 2, 4,5, 6

100hing NE

Date: March 1985
Description: View looking
northeast, facade (west) and
south elevation of building #4
(17 East Street).
Photograph 16

Frame# Z 17 EAST ST, Barre PNOTO #4 looking NE

Date: March 1985
Description: View looking
northeast, facade (west) and
south elevations of building
#s 5, 5A (house and garage at
13 East Street).
Photograph 17