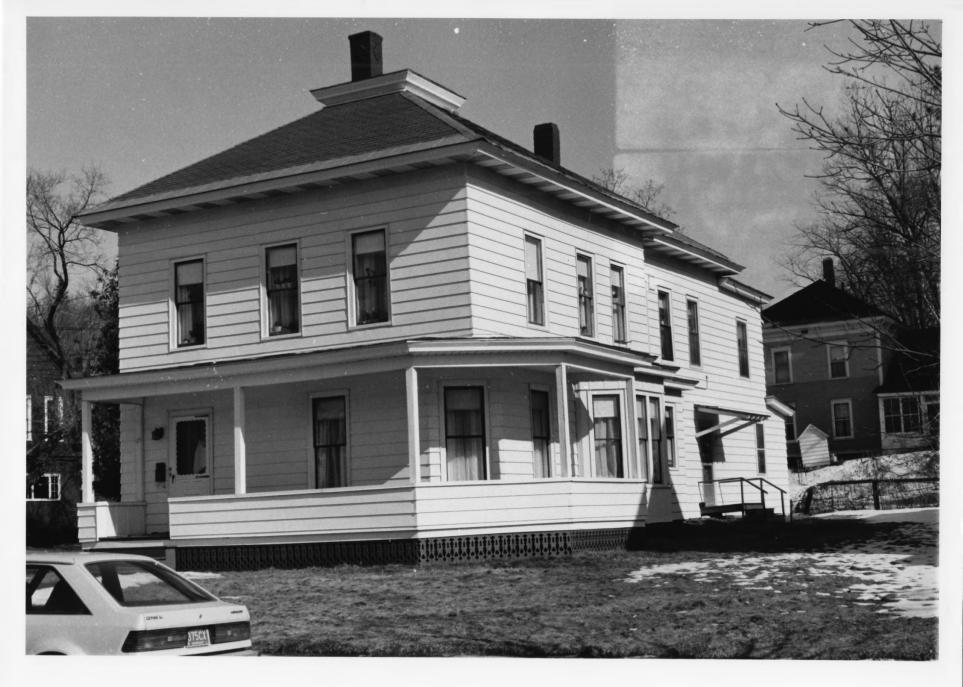

89-245-2

Date: December 1989
Description: View looking
northeast, facade (west) and
south elevation of building #2
(21-23 East Street).
Photograph 12

89-245-3

Date: March 1985
Description: View looking
northwest, facade (south) and
east elevation of building #3
(4 Cliff Street).
Photograph 13