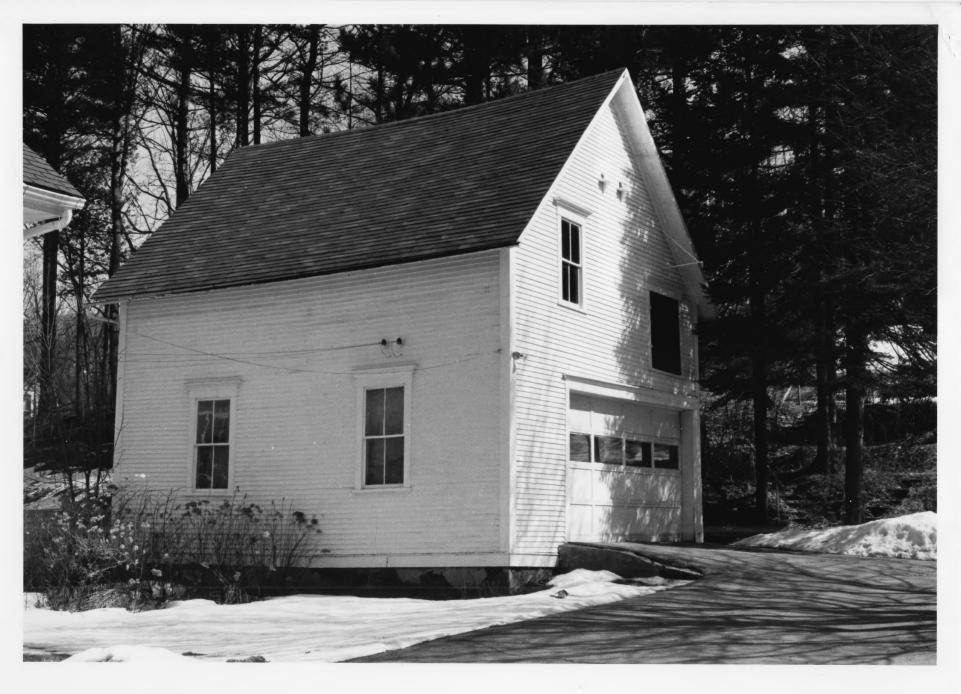

84-7629

FRAME#4

9 EAST ST, PARRE BURGH 6,6A

looking NE

Date: March 1985
Description: View looking
northeast, garage (#6A)
belonging to building #6 (9
East Street).
Photograph 19

85-14-13

FRAME 17
9 Park ST, Barre
bldg bA
103hing NE