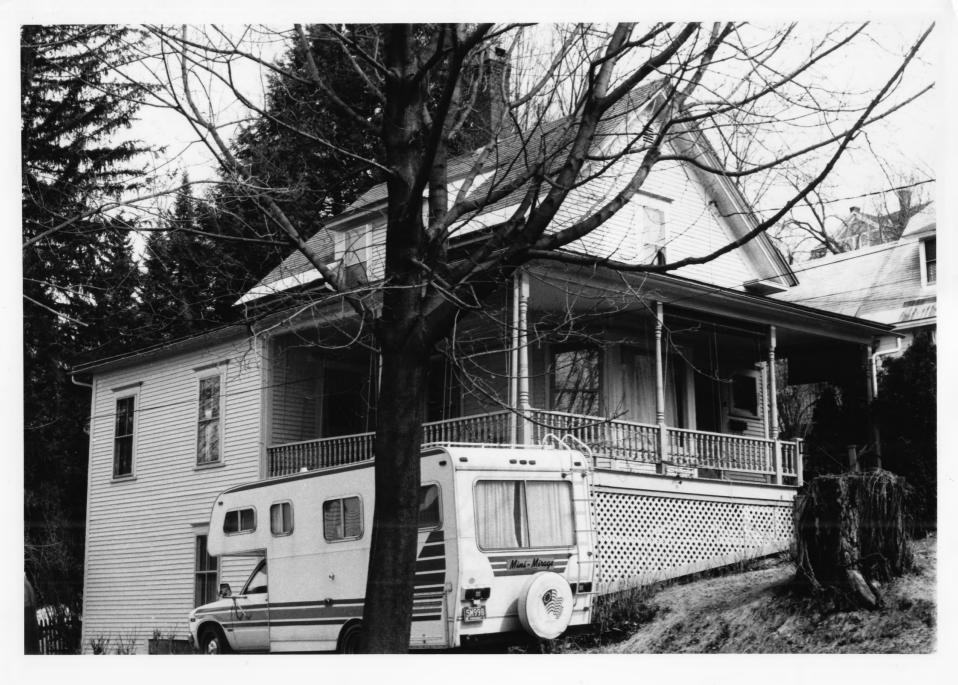

100hing NE

Date: March 1985
Description: View looking
northeast, facade (west) and
south elevation of building #4
(17 East Street).
Photograph 16

Frame# Z 17 EAST ST, Barre PNOTO #4 looking NE

Date: March 1985
Description: View looking
northeast, facade (west) and
south elevations of building
#s 5, 5A (house and garage at
13 East Street).
Photograph 17

SS-PANS

Framet 3

13 Each St, Barre

bldg # 5

looking NE

Date: September 1984
Description: View looking
northeast, facade (west) and
south elevation of building
#s 6, 6A (house and garage at
9 East Street).
Photograph 18