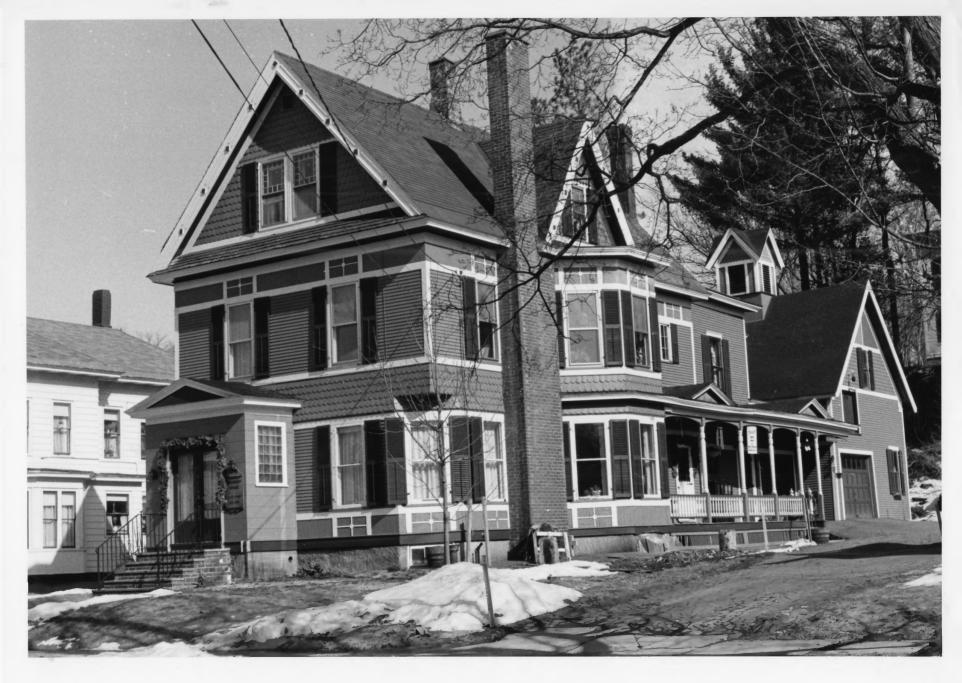

100hing NE

Date: March 1985
Description: View looking
northeast, facade (west) and
south elevation of building #4
(17 East Street).
Photograph 16

Frame# Z 17 EAST ST, Barre PNOTO #4 looking NE

Date: March 1985
Description: View looking
northeast, facade (west) and
south elevations of building
#s 5, 5A (house and garage at
13 East Street).
Photograph 17

SS-PANS

Framet 3

13 Each St, Barre

bldg # 5

looking NE

Date: September 1984
Description: View looking
northeast, facade (west) and
south elevation of building
#s 6, 6A (house and garage at
9 East Street).
Photograph 18