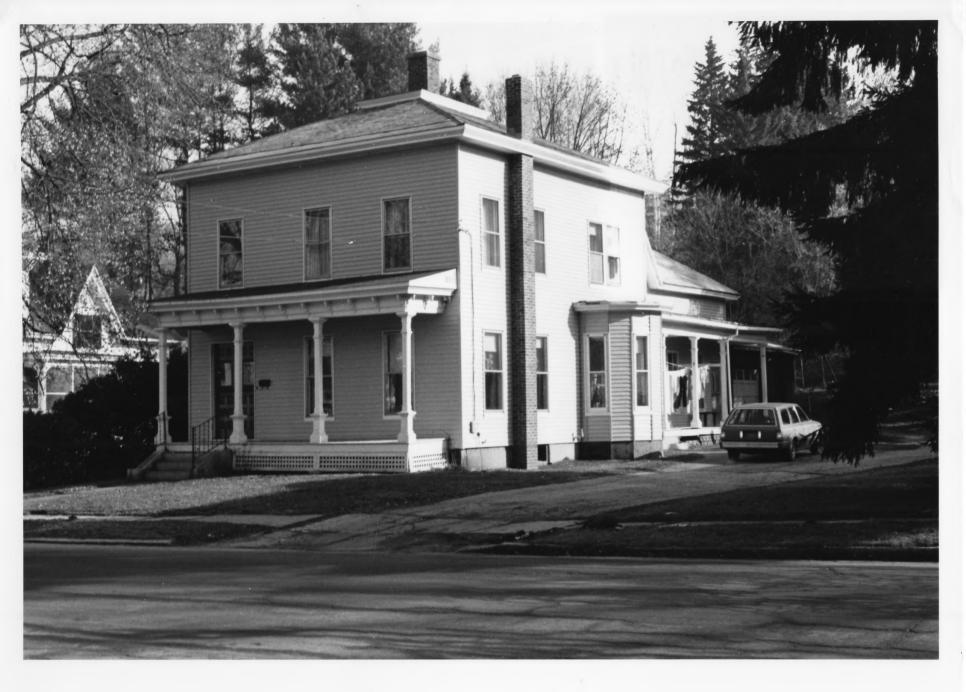

Date: November 1984
Description: View looking
northeast, facade (west) and
south elevation of building
#7 (5 East Street).
Photograph 20

84-74624

Frame # 3

5 East St, Barre

別06井7

looking NE

Date: November 1984 Description: View looking northeast, facade (west) and south elevations of building #s 8, 8A (house and garage at 1 East Street). Photograph 21