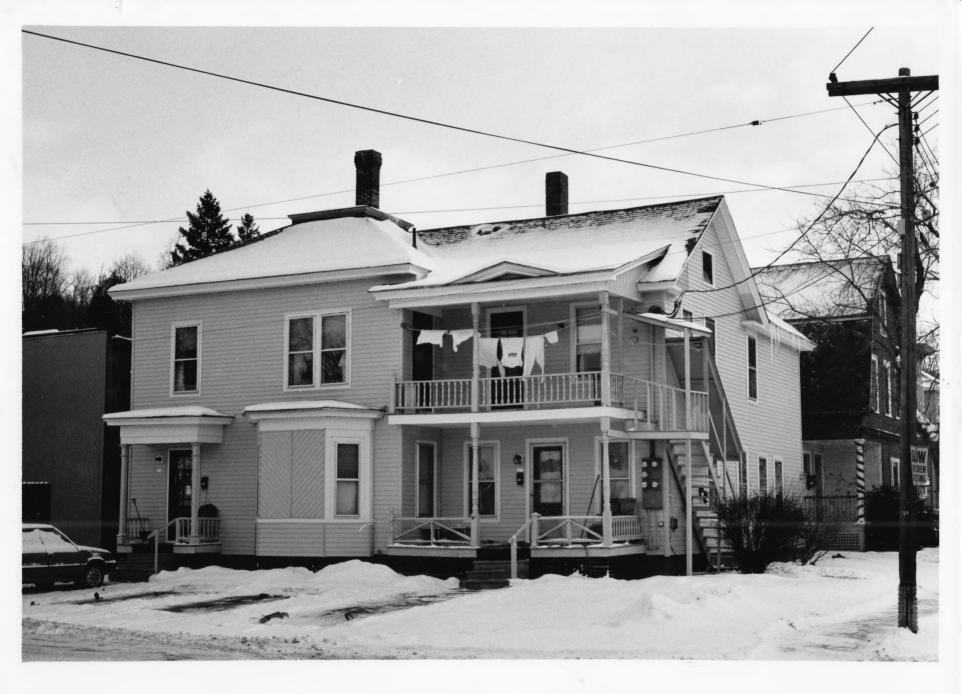

cription: View looking
northwest across Currier Park
(#39) to building #s 22-25, 33
(10,14, 16 and 20 Park Street,
and 2 North Street).
Photograph 8

85-A-83

Frame # 7

Barre

2 NORTH ST CHYPTEV PARK BUDG # 22,23,24,25,33 #39 looking NW



Date: September 1984
Description: View looking
northwest across Currier Park
(#39) to building #23 (16 Park
Street).
Photograph 9

84-7-54/

Frame Z

Currier Parh

16 Park ST , Barre

#39,23

looking NW



Date: September 1984

Description: View looking

northwest across Currier Park
(#39) to building #s 33-34 (2
and 6 North Street).

Photograph 10

Frame#3

Voldg # 33, #34, 39

Z16 NORTH ST, Barre

Curner Park

Looking NW



Date: December 1989
Description: View looking
northeast, facade (west) of
building #1 (25 East Street).
Photograph 11

89-245-2



Date: December 1989
Description: View looking
northeast, facade (west) and
south elevation of building #2
(21-23 East Street).
Photograph 12

89-245-3



Date: March 1985
Description: View looking
northwest, facade (south) and
east elevation of building #3
(4 Cliff Street).
Photograph 13

Frame#8

Pldq#3

4 CUFFST Barre

Loohing NW



Date: March 1985
Description: View looking north,
 garage (#3A) facade (south)
 for building #3 (4 Cliff
 Street).
Photograph 14

85-A-82 Frame# 11 ALUFEST Barre BLOG 3A leshing N



Date: March 1985
Description: View looking
northeast along East Street,
building #s 1-2, 4-6 (25,
21-23, 17, 13, and 9 East
Street).
Photograph 15

859+3

Frame # 20

25, 21-23, 17, 13, 9 EAST ST,
Barre

BLDG # 1, 2, 4,5, 6

100hing NE



Date: March 1985
Description: View look