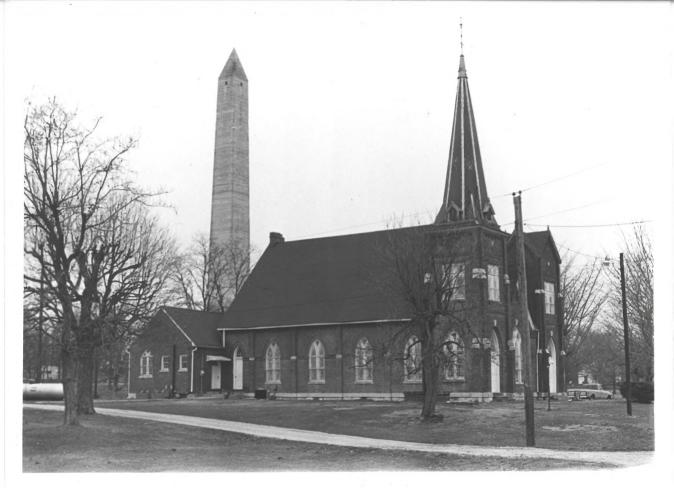

Bethel Baptist Church Fairview Todd County Kentucky NOV 17 1977 Ray Glenn, Photographer March 15, 1975 Todd County Standard 7 1977 Elkton, Kentucky Photo 1. View from northeast (showing relationship to Jefferson Davis Memorial Monument in background; wing on left.)