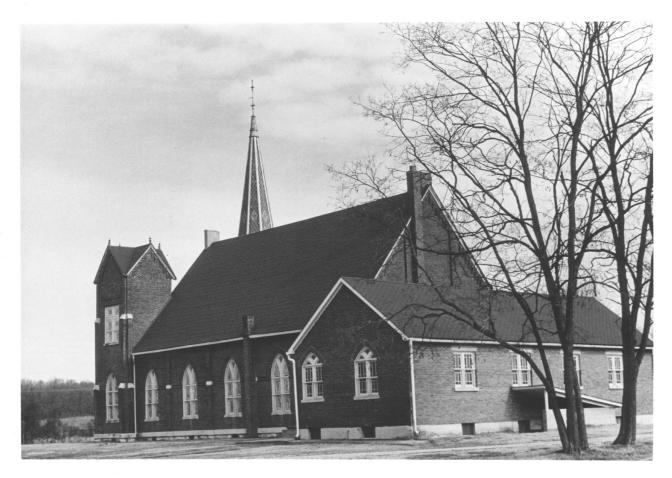

Bethel Baptist Church Fairview, Todd County

Walter Langsam
February 1976
Kentucky Heritage Commission
Frankfort
Photo 5. View from southwest

NOV 17 1977 JUL 7 1977

showing addition in foreground.

Bethel Baptist Church Fairview, Todd County

Walter Langsam
February 1976
Kentucky Heritage Commission
Frankfort
Photo 6. View from southeast.

NOV 17 1977 JUL 7 1977