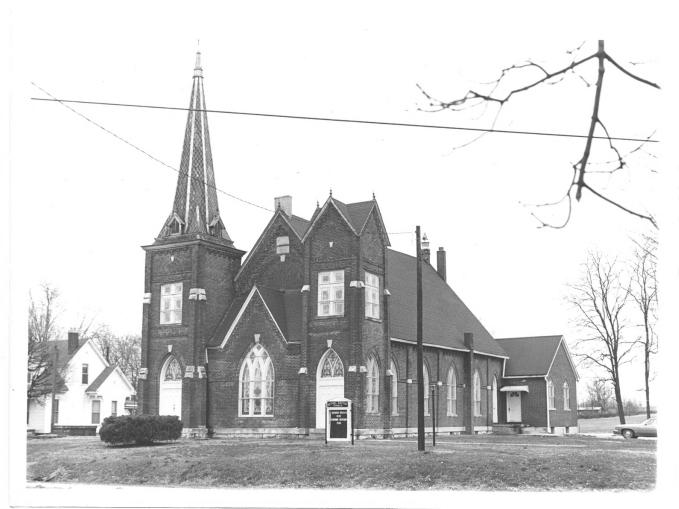

BETHEL BAPTIST CHURCH

Todd County Kentucky NOV 17 1977 Copy from post card. Date unknown. Todd County Standard Elkton, Kentucky

Bethel Baptist Church

Fairview

Photo 3. Photo showing north view (front), also shows memorial tablet.