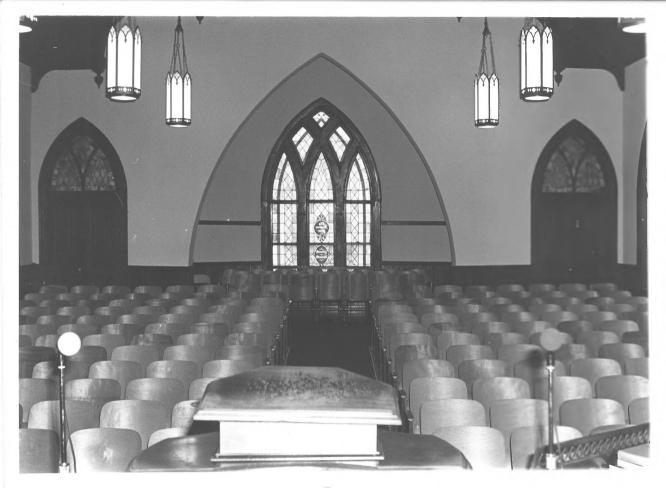

JUL 7 1977

Bethel Baptist Church Todd County

March 15, 1975 Todd County Standard Elkton, Kentucky

Fairview

Kentucky

Ray Glenn

Photo 4. Interior from chancel looking north to entrance wall.

JUL 7 1977 NOV 17 19