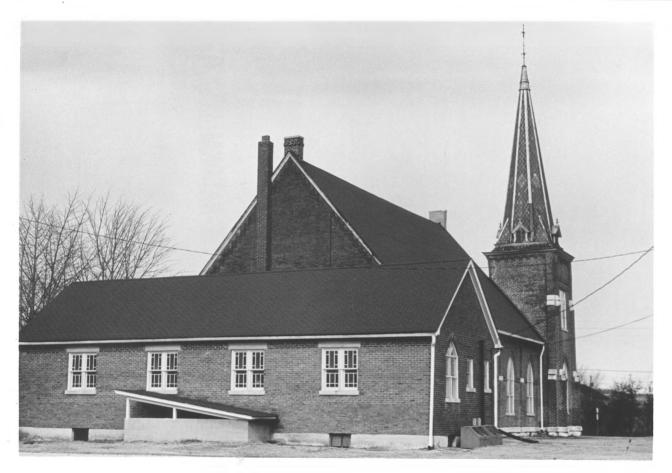

Bethel Baptist Church Fairview, Todd County

Walter Langsam
February 1976
Kentucky Heritage Commission
Frankfort
Photo 5. View from southwest

NOV 17 1977 JUL 7 1977

showing addition in foreground.

Bethel Baptist Church Fairview, Todd County