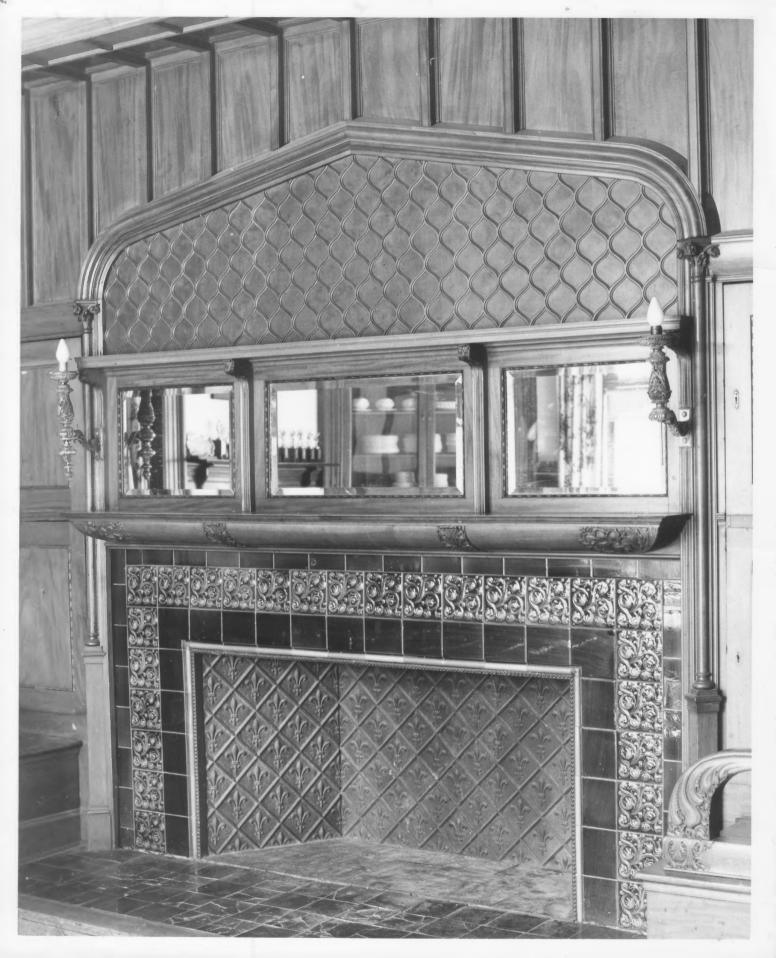

Description: view of exterior from southwest

Photograph 2

OCT 3 1979

Burlington, VT
Credit: Peter Hawley
Date: 5/7/79
Negative file Negative filed at Vermont Division for

Historic Preservation

Description: view of dining room fireplace

Photograph 3

OCT 3 1979

Edward Wells House Burlington, VT

Credit: Peter Hawley Date: 5/7/79

Negative filed at Vermont Division for

Historic Preservation

Description: View of central hall with fireplace

AUG 7 1979