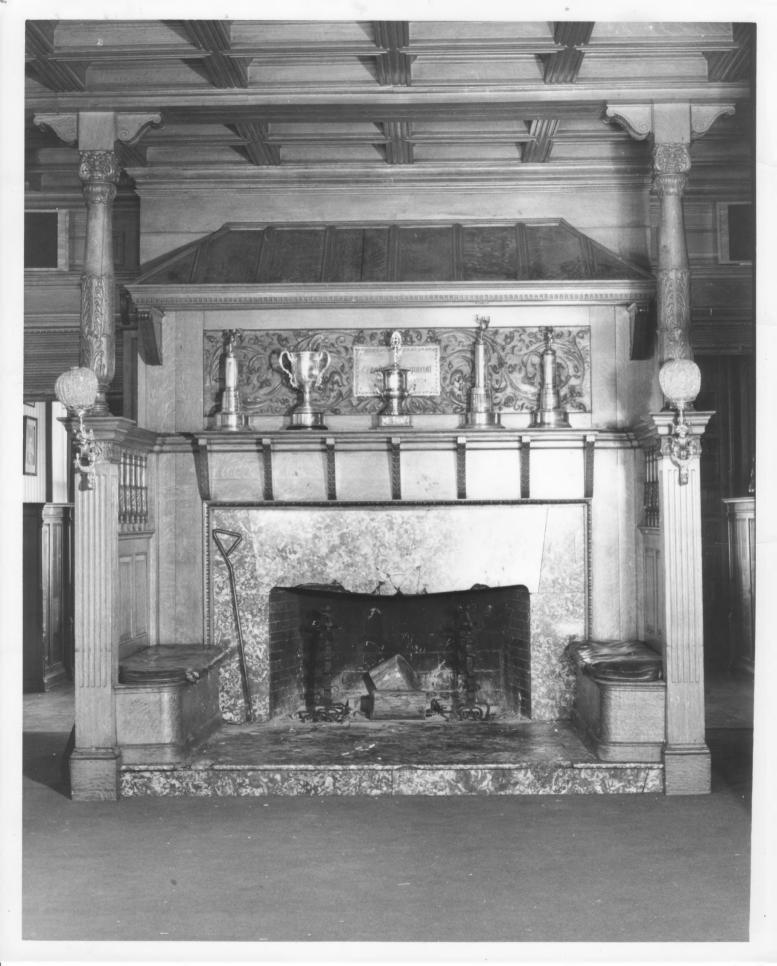

Photograph 3

OCT 3 1979

Edward Wells House Burlington, VT

Credit: Peter Hawley Date: 5/7/79

Negative filed at Vermont Division for

Historic Preservation

Description: View of central hall with fireplace

AUG 7 1979

Photograph 4

OCT 3