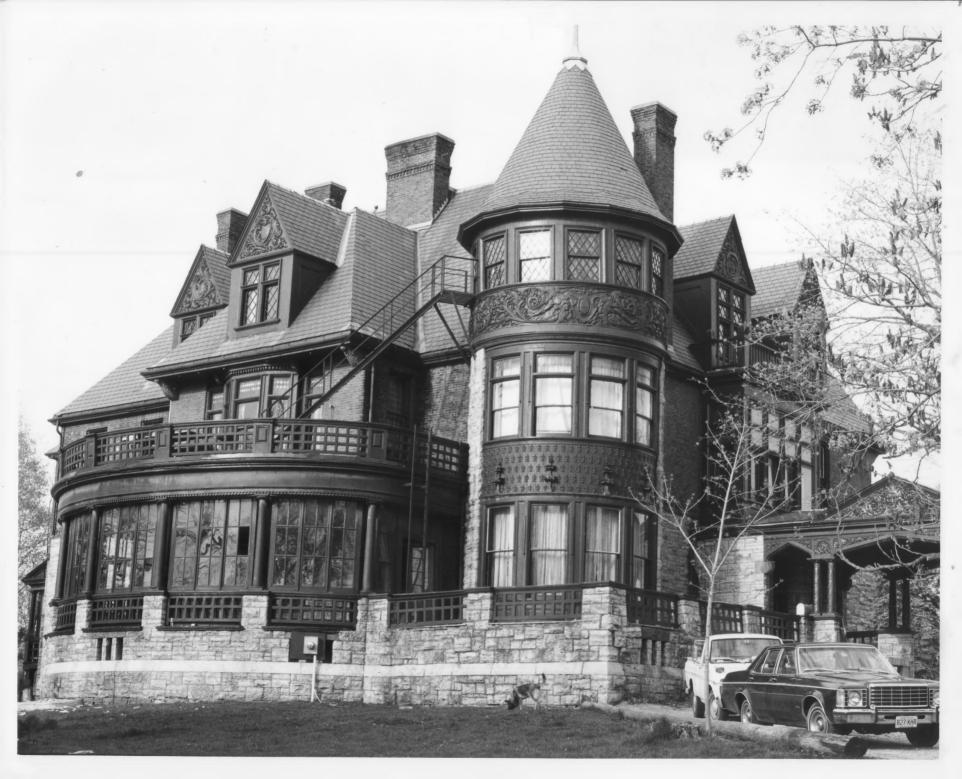

OCT 3 197

Chittender County

Edward Wells House Burlington, VT

Credit: Peter Hawley

Chittender County

Date: 5/7/79

Negative filed at Vermont Division for

Historic Preservation

Description: view of exterior from southwest

Photograph 2

OCT 3 1979

Burlington, VT
Credit: Peter Hawley
Date: 5/7/79
Negative file Negative filed at Vermont Division for

Historic Preservation

Description: view of dining room fireplace