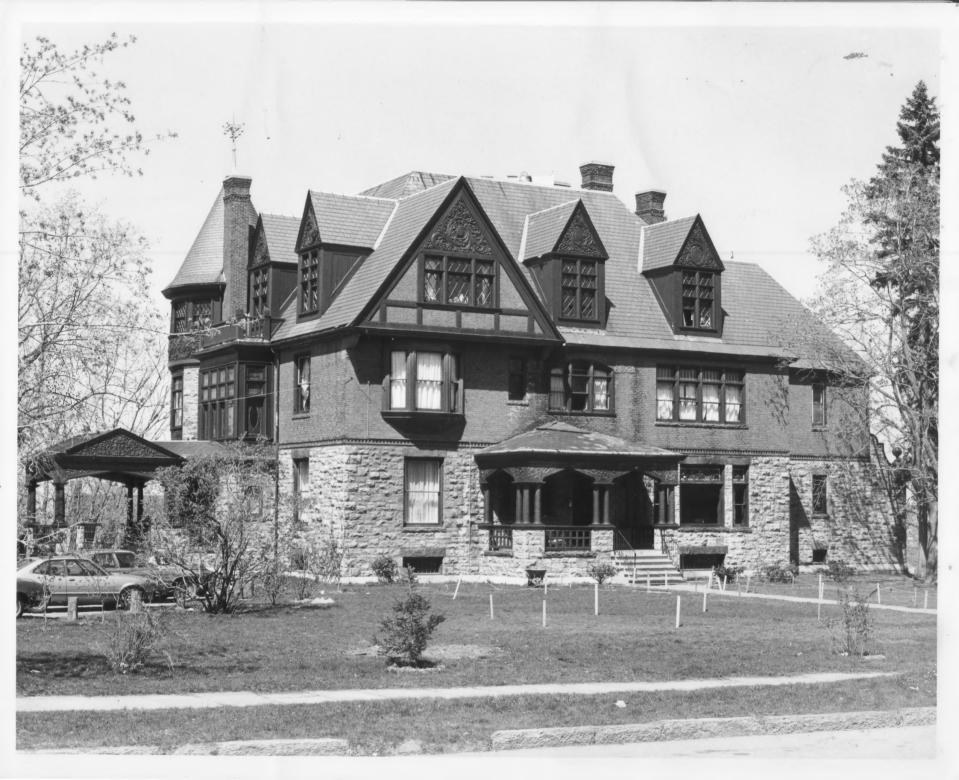

Edward Wells House

Burlington, VT

Credit: Peter Hawley

Date: 5/7/79

Negative filed at Vermont Division for

Historic Preservation

Description: view of exterior from southeast

Photograph 1