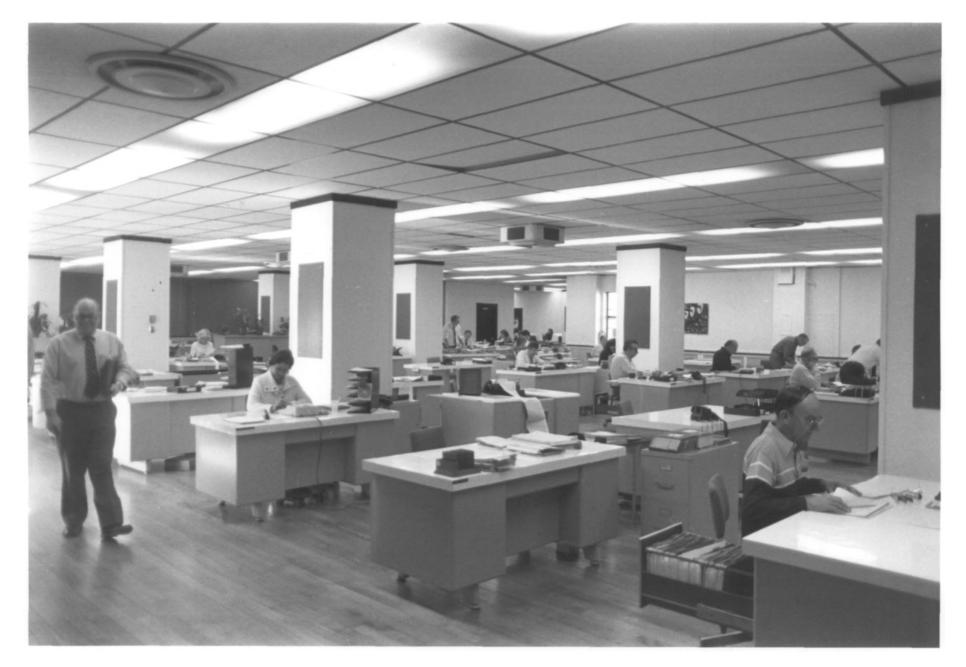

Pratt, Read & Co. Factory Complex Deep River, CT D. Ransom Photo, 12/83 Negative: Connecticut Historical Commission 1914 FACTORY TOP FLOOR, VIEW NORTHWEST Photograph 20

Pratt, Read & Co. Factory Complex Deep River, CT D. Ransom Photo, 12/83 Negative: Connecticut Historical Commission FRONT STAIR. VIEW NORTHWEST Photograph 21