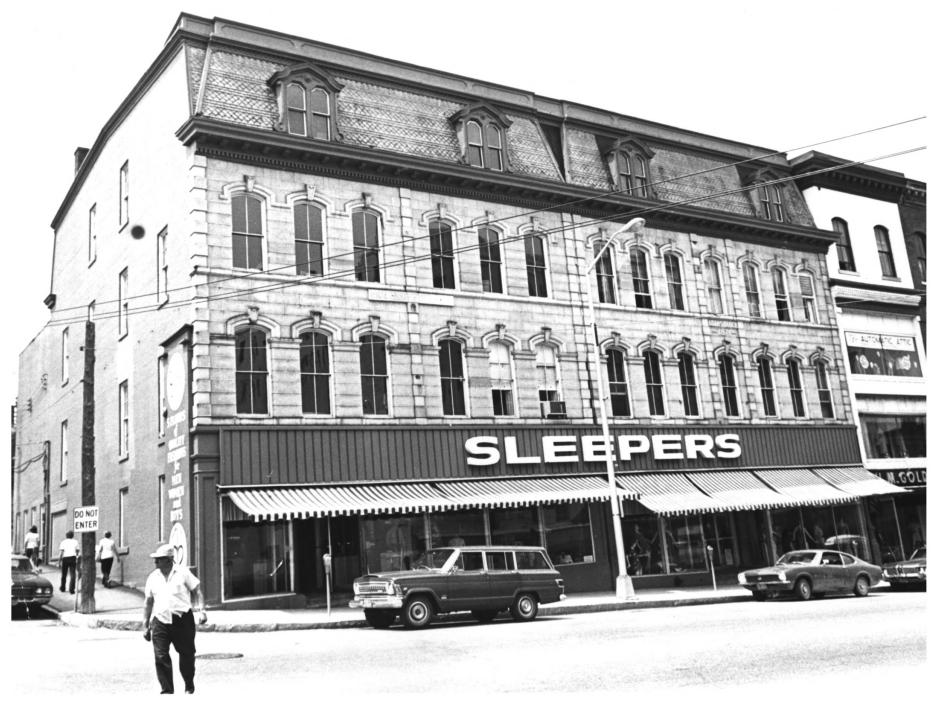

## NATIONAL REGISTER OF HISTORIC PLACES

PROPERTY PHOTOGRAPH FORM
(Type all entries - attach to or enclose with photograph)

| (-/                            |                 |                                |
|--------------------------------|-----------------|--------------------------------|
| 1. NAME                        | ,               |                                |
| COMMON                         | AND/OR HISTORIC | NUMERIC CODE (Assigned by NPS) |
|                                |                 | 02/010 MAY 2 1974              |
| The Adams-Pickering Block      |                 | 23/019                         |
| 2. LOCATION                    |                 |                                |
| STATE                          | COUNTY          | TOWN                           |
| Maine                          | Penobscot       | Bangor                         |
| STREET AND NUMBER              |                 |                                |
|                                |                 |                                |
| Corner Main and Middle Stre    | ets             |                                |
| 3. PHOTO REFERENCE             |                 |                                |
| PHOTO CREDIT                   | DATE            | NEGATIVE FILED AT              |
|                                |                 |                                |
| Richard D. Kelly               | June 21, 1972   | Me. Historic Pres. Comm.       |
| 4. IDENTIFICATION              |                 | (5)(6)                         |
| DESCRIBE VIEW, DIRECTION, ETC. |                 |                                |
| View towards the Northwest     |                 | RECEIVEU                       |
|                                |                 | ,D/                            |
|                                |                 | NOV 1 3 1973                   |
|                                |                 | NATIONAL C                     |
|                                |                 | REGIST A                       |
|                                |                 | The Median                     |
|                                |                 | STITUTE OF                     |