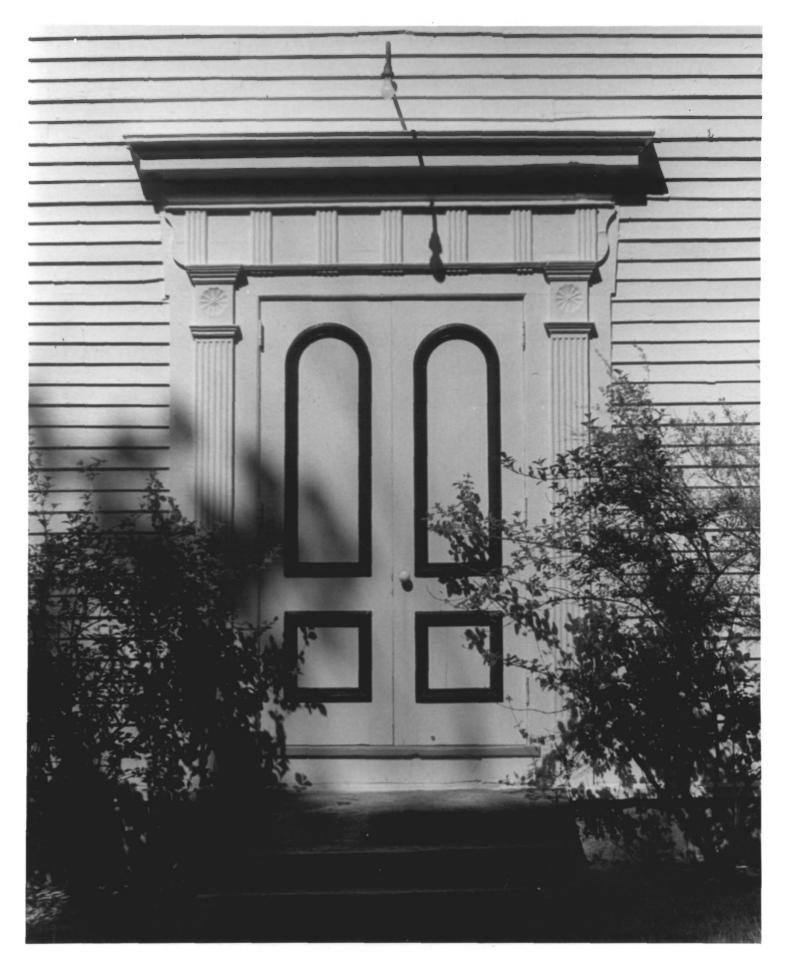

|     | UNITED STATES DEPARTMENT OF THE INTERIOR<br>NATIONAL PARK SERVICE | STATE           |                  |  |  |  |
|-----|-------------------------------------------------------------------|-----------------|------------------|--|--|--|
|     | NATIONAL REGISTER OF HISTORIC PLA                                 |                 | FOR NPS USE ONLY |  |  |  |
|     | PROPERTY PHOTOGRAPH FORM                                          | FOR NPS USE ONL |                  |  |  |  |
|     | (True all article attach to an analogo with shots                 | ENTRY NUMBER    | DATE             |  |  |  |
| S   | (Type all entries - attach to or enclose with photo               | FFR             | 2 3 1070         |  |  |  |
| Z   | NAME                                                              |                 |                  |  |  |  |
| 0   | COMMON: Old TOWN Hall                                             |                 |                  |  |  |  |
| -   | AND/OR HISTORIC: Second Congregational Meeting                    | House           |                  |  |  |  |
| ⊢ 🛛 | LOCATION                                                          |                 |                  |  |  |  |
| ບື  | STREET AND NUMBER:                                                |                 |                  |  |  |  |
| 5   | on the town green between Liberty St. and Goose Hill Rd.          |                 |                  |  |  |  |
|     | CITY OR TOWN:                                                     |                 |                  |  |  |  |
| 2   | Chester                                                           |                 |                  |  |  |  |
| T S | STATE: Connedticut 09                                             | Middlesex       | CODE<br>007      |  |  |  |
| 3   |                                                                   |                 | 001              |  |  |  |
| Z   | PHOTO CREDIT: Harry Orton-Jones                                   |                 |                  |  |  |  |
| -   | DATE OF PHOTO: June, 1970                                         |                 |                  |  |  |  |
| ш   | NEGATIVE FILED AT:                                                |                 |                  |  |  |  |
| ш   | Harry Orton-Jones, Chester                                        |                 |                  |  |  |  |
|     | IDENTIFICATION                                                    |                 |                  |  |  |  |
|     | DESCRIBE VIEW, DIRECTION, ETC.                                    | 1/0: 1/0        | -                |  |  |  |
|     | Exterior, detail of door at east en                               | nd of building  | 1                |  |  |  |
|     |                                                                   | N Mahira - 3    |                  |  |  |  |
|     |                                                                   | N SUN Y         |                  |  |  |  |
|     |                                                                   | S Theman        |                  |  |  |  |
|     |                                                                   | 6116            |                  |  |  |  |