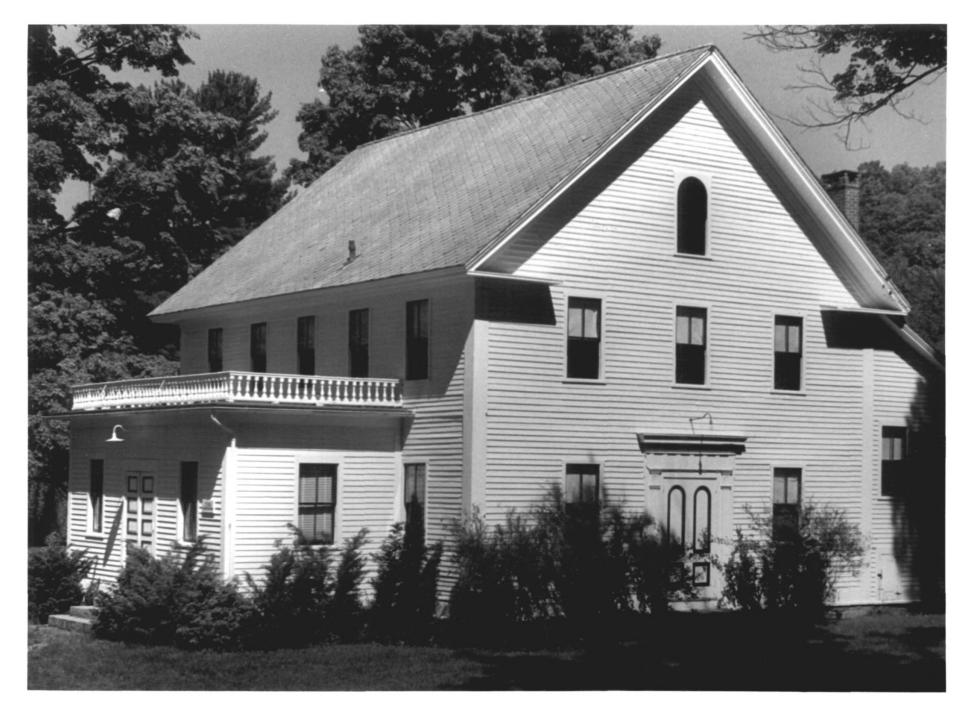

|     | UNITED STATES DEPARTMENT OF THE IN<br>NATIONAL PARK SERVICE<br>NATIONAL REGISTER OF HISTORIC |               | STATE<br>COUNTY      |                                                                                                                 |
|-----|----------------------------------------------------------------------------------------------|---------------|----------------------|-----------------------------------------------------------------------------------------------------------------|
|     | PROPERTY PHOTOGRAPH FORM                                                                     | 1             | FOR NPS USE          | ONLY                                                                                                            |
| n   | (Type all entries - attach to or enclose with                                                | h photograph) | ENTRY NUMBER         | FFB 2 3 19                                                                                                      |
|     | NAME                                                                                         |               | 1                    | 1 20                                                                                                            |
| >   | COMMON: Old Town Hall                                                                        |               | -                    |                                                                                                                 |
| -   | AND/OR HISTORIC: Second Congregational Mee                                                   | eting House   | <u>e</u>             |                                                                                                                 |
| - 2 | LOCATION                                                                                     |               |                      |                                                                                                                 |
| נ   | STREET AND NUMBER:                                                                           | 1             |                      |                                                                                                                 |
| o ' | on the town green between L:                                                                 | iberty St.    | and Goose Hill Rd    |                                                                                                                 |
| 2   | CITY OR TOWN:                                                                                |               | 107 1025             | 31 6 21                                                                                                         |
| _   | Chester                                                                                      |               |                      |                                                                                                                 |
| -   |                                                                                              | ODE COUNTY:   |                      | CODE                                                                                                            |
|     |                                                                                              | 09            | Middleses            | -007                                                                                                            |
| z   | PHOTO REFERENCE<br>PHOTO CREDIT: Harry Orton-Jones                                           |               |                      | No. Control                                                                                                     |
| -   | DATE OF PHOTO: JUNE 1970                                                                     |               |                      | 3.                                                                                                              |
| L   |                                                                                              | ······        |                      | duran and a second s |
| , i | NEGATIVE FILED AT: Harry Orton-Jones , Ch                                                    | nester        |                      |                                                                                                                 |
|     | IDENTIFICATION                                                                               |               |                      |                                                                                                                 |
|     | DESCRIBE VIEW, DIRECTION, ETC.                                                               |               |                      |                                                                                                                 |
|     | Exterior, entrance porch on t<br>east end of same.                                           | the south s   | side of the building | ng and                                                                                                          |