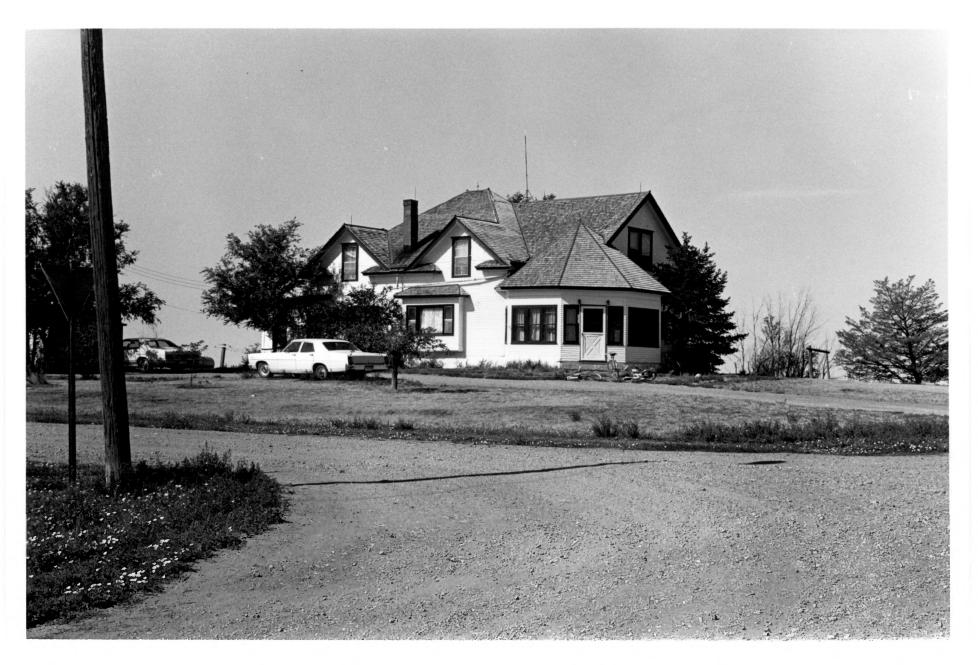

Edgar Vernon House Presho, SD MAR 3 0 1978 Scott Gerloff June 1976 Historical Preservation Center Camera Facing Southwest OCT 25 1977 Photo #1 a 5 Lymph Courty

Edgar Vernon House MAR 3 0 1978 Presho, SD Scott Gerloff June 1976 Historical Preservation Center Camera Facing Southwest Photo #2 OCT 25 1977 Lyman County