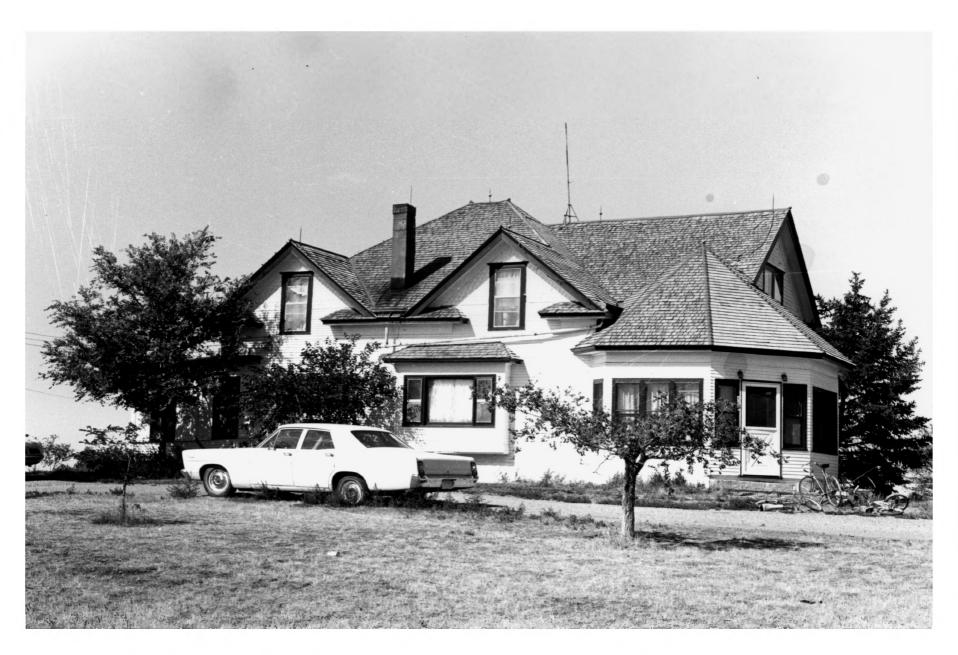

Edgar Vernon House Presho, SD MAR 5 0 1978 Scott Gerloff June 1976 Historical Preservation Center Camera Facing West Photo #3 👞 🗲 OCT 25 1977 Lyman County

Edgar Vernon House Presho, SD MAR 5 0 1978 Scott Gerloff June 1976 Historical Preservation Center Camera Facing Southeast Photo #4 a5 OCT 25 1977 Lymph County