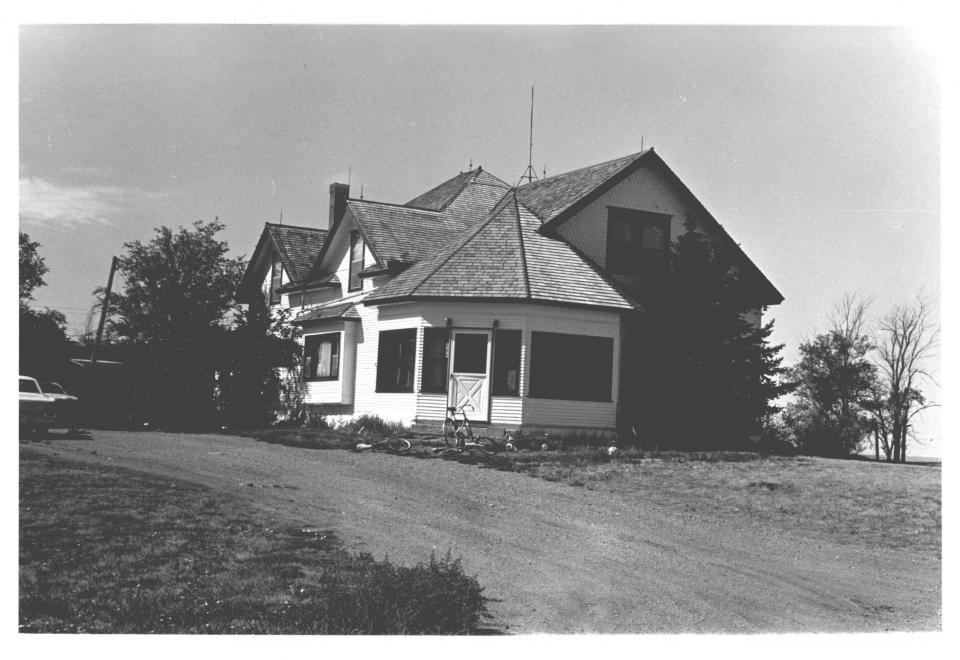

Edgar Vernon House Presho, SD MAR 5 0 1978 Scott Gerloff June 1976 Historical Preservation Center Camera Facing West Photo #3 👞 🗲 OCT 25 1977 Lyman County

Edgar Vernon House Presho, SD MAR 5 0 1978 Scott Gerloff June 1976 Historical Preservation Center Camera Facing Southeast Photo #4 a5 OCT 25 1977 Lymph County