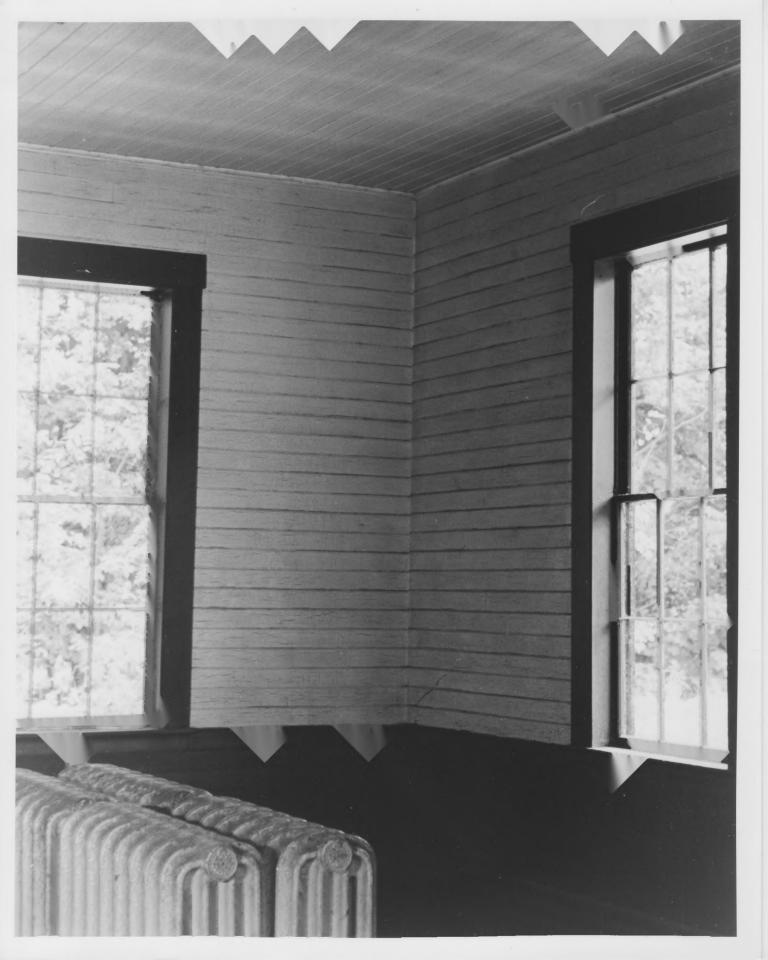

Common Name: NR District:

n/a

Address:

39 Depot Street

City/Town/State: Photographer:

Ashland, NH Bill Bernsen

Negative with:

Ashland Historical Society, 4 Pleasant Street, Ashland, NH

Description:

Interior Detail: Corner of south waiting room, facing east.

Photographer facing N NE E SE S SW W NW Photo Date:

to Date: July 16, 1982

Photo Number 6 of 6