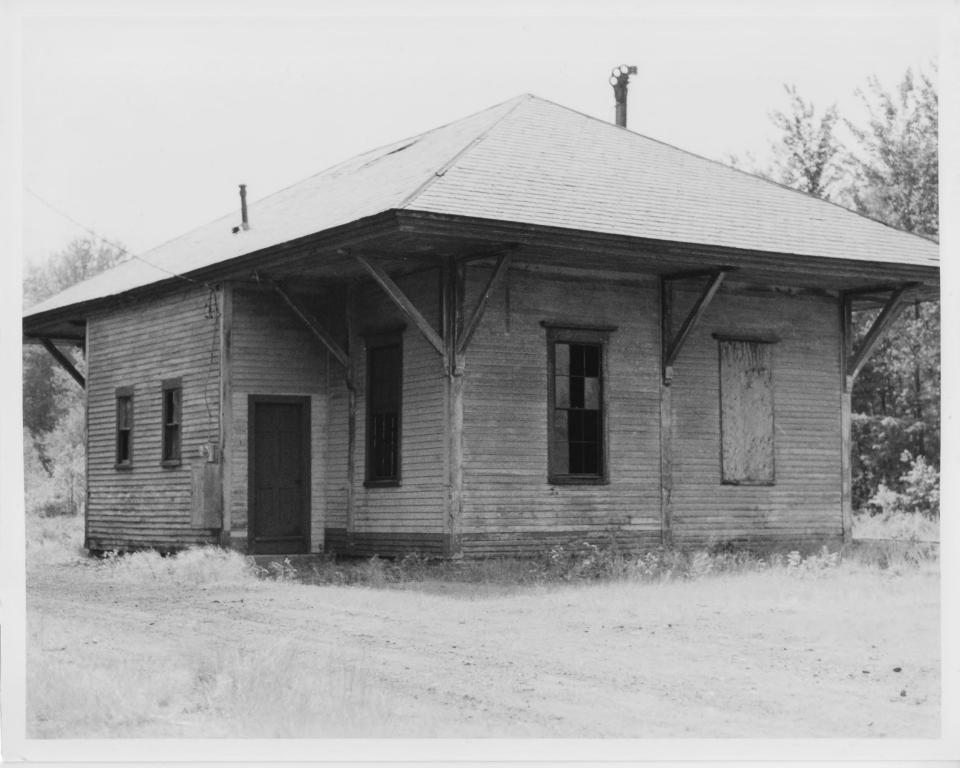

Historic Name:

ASHLAND RAILROAD STATION ASHLAND RAILROAD STATION

Common Name:

n/a

NR District: Address:

39 Depot Street

City/Town/State: Ashland, NH

Photographer:

Bill Bernsen

Negative with:

Ashland Historical Society, 4 Pleasant Street, Ashland, NH

Description:

Side (northwest) and rear (northeast) facades. (Rear facade to left.)

Note: The box on the wall near the door is a temporary electrical entrance

to be removed after repairs.

Photographer facing N NE E SE [S]SW W NW Photo Date: Jüly 16, 1982

Photo Number 3 of 6

**Historic Name:** Common Name: ASHLAND RAILROAD STATION ASHLAND RAILROAD STATION

NR District: