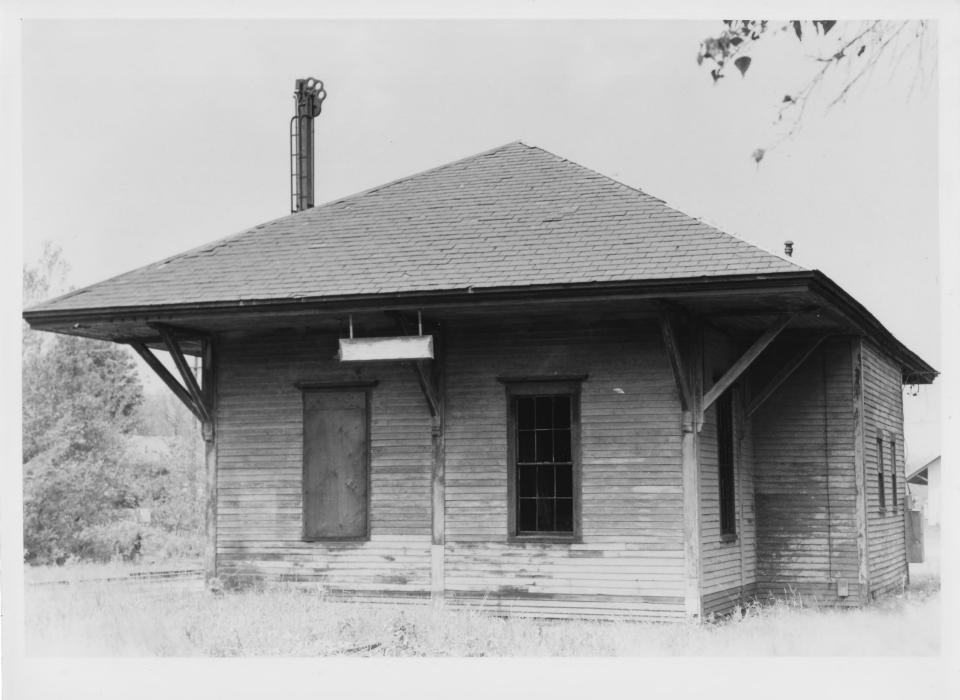

to be removed after repairs.

Photographer facing N NE E SE [S]SW W NW Photo Date: Jüly 16, 1982

Photo Number 3 of 6

**Historic Name:** Common Name: ASHLAND RAILROAD STATION ASHLAND RAILROAD STATION

NR District:

n/a

Address:

39 Depot Street

City/Town/State: Photographer:

Ashland, NH Bill Bernsen

Negative with:

Ashland Historical Society, 4 Pleasant Street, Ashland, NH

Description:

Side (southeast) and rear (northeast) facades. (Rear facade to right.)

Photographer facing N [NE] E SE S SW W NW Photo Date: July 16, 1982

Photo Number 4 of 6

Historic Name: Common Name: ASHLAND RAILROAD STATION ASHLAND RAILROAD STATION