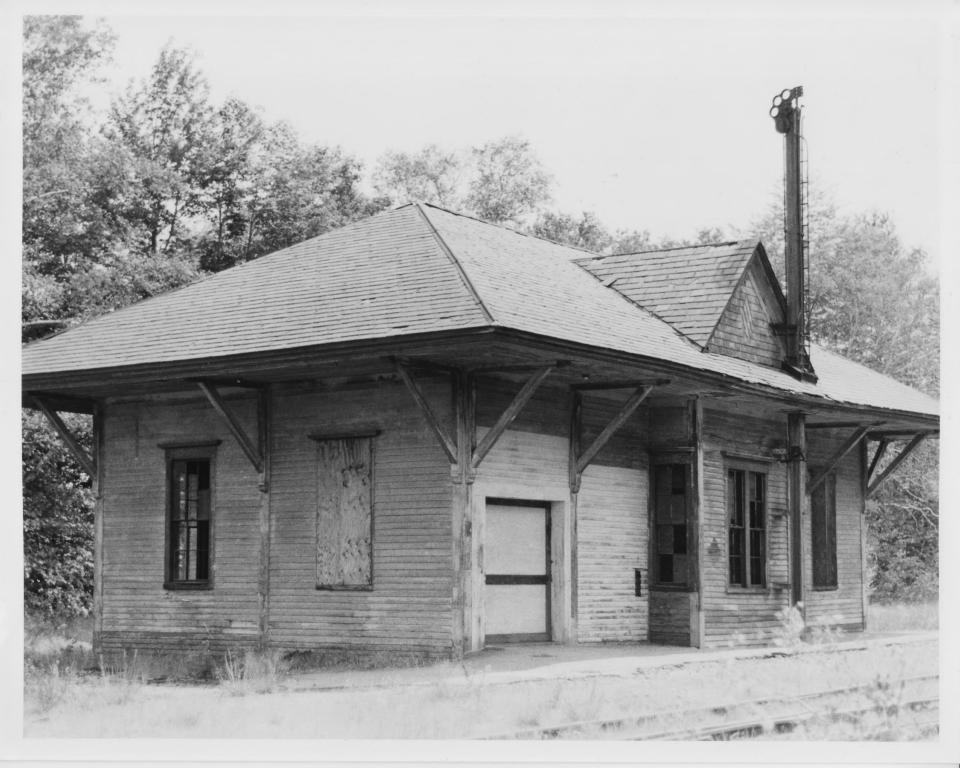

Historic Name: Common Name:

ASHLAND RAILROAD STATION ASHLAND RAILROAD STATION

NR District:

n/a

Address:

39 Depot Street

City/Town/State: Ashland, NH Photographer:

Bill Bernsen

Negative with:

Ashland Historical Society, 4 Pleasant Street, Ashland, NH

Description:

Main (southwest) and side (northwest) facades. (Main facade to right.)

Photographer facing N NE [E]SE S SW W NW Photo Date: July 16, 1982 Photo Number 2 of 6