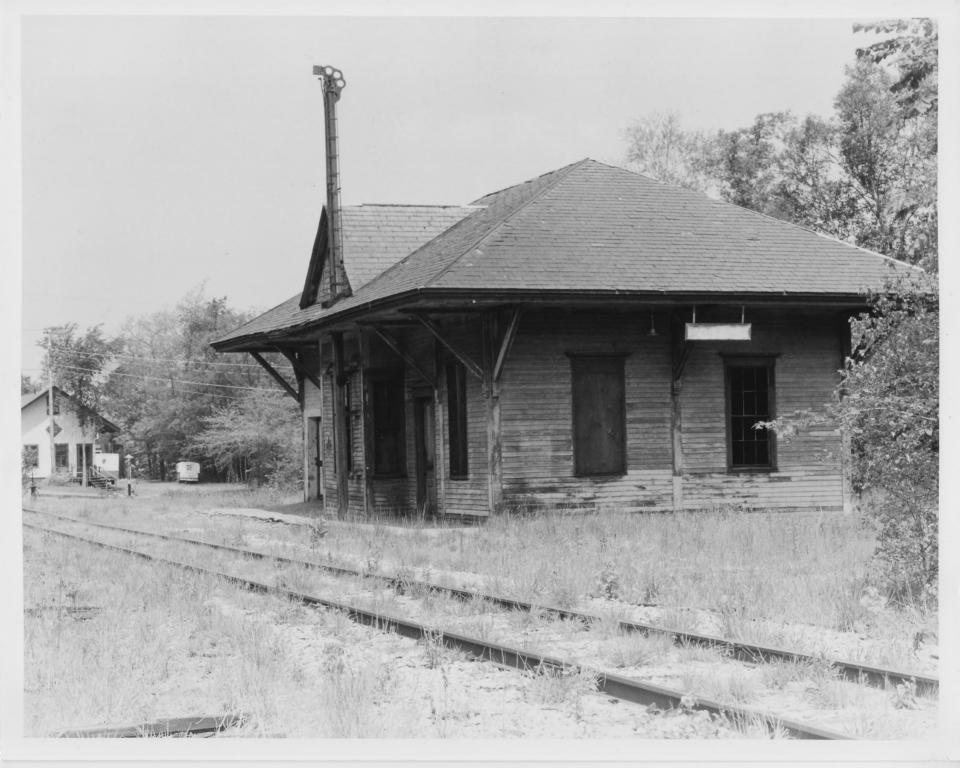

Historic Name:

ASHLAND RAILROAD STATION ASHLAND RAILROAD STATION

Common Name:

n/a

NR District: Address:

39 Depot Street

City/Town/State: Photographer:

Ashland, NH Bill Bernsen

Negative with:

Ashland Historical Society, 4 Pleasant Street, Ashland, NH.

Description:

Main (southwest) and side (southeast) facades. (Main facade to left.)

Photographer facing[N] NE E SE S SW W NW Photo Date: July 16, 1982 Photo Number 1 of 6