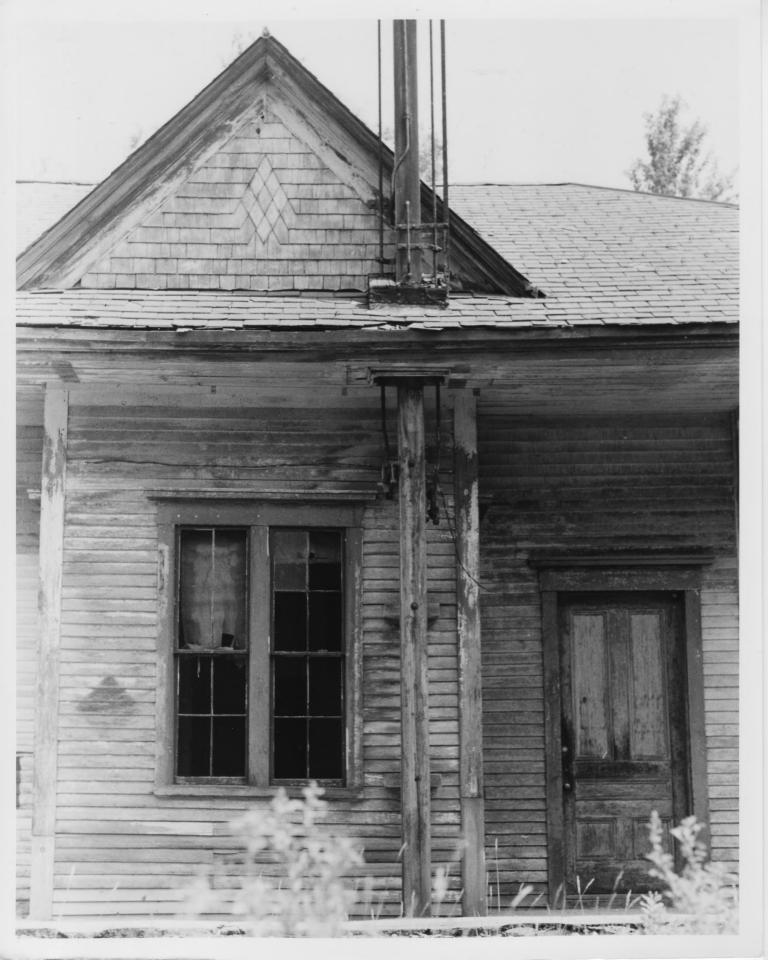

NR District:

n/a

Address:

39 Depot Street Ashland, NH

City/Town/State: Photographer:

Bill Bernsen

Negative with:

Ashland Historical Society, 4 Pleasant Street, Ashland, NH

Description:

Exterior Detail: Central bay of main facade with door to south

waiting room.

Photographer facing N [NE E SE S SW W NW Photo Date: July 16, 1982

Photo Number 5 of 6

Historic Name:

ASHLAND RAILROAD STATION ASHLAND RAILROAD STATION