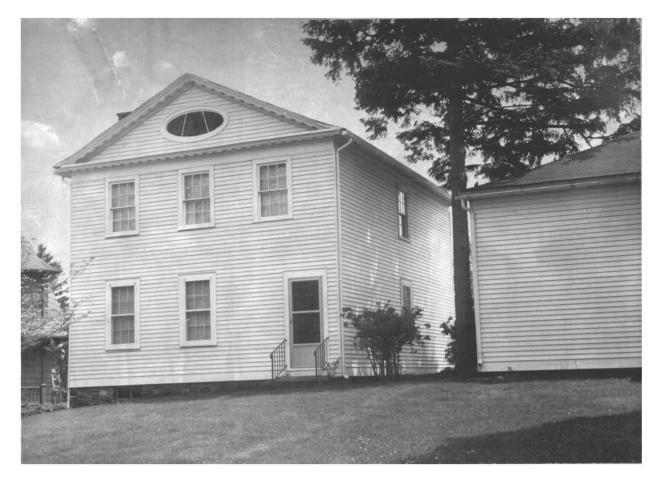

|     | (Type all entries - attach to or enclose with photograph)     | 70.10.06.0013       | 10/6/70                |
|-----|---------------------------------------------------------------|---------------------|------------------------|
| . 1 | AME                                                           | 110 1010010         |                        |
|     | соммом: Nathaniel Backus House                                | (8) 19/             | 110                    |
|     | AND/OR HISTORIC:                                              |                     | $\checkmark$ $\lambda$ |
|     | DCATION                                                       | A PAISIS            | 2. (E)                 |
|     | STREET AND NUMBER:                                            | 1.7                 | A E                    |
|     | 44 Rockwell St.                                               | 0/6/                | /V  =                  |
|     | CITY OR TOWN: NOTWICH                                         | DENITOR OF          | ir [2]                 |
|     | Connecticut code county:                                      | London              | 011                    |
| . F | HOTO REFERENCE                                                | TED.                |                        |
|     | PHOTO CREDIT: C. Luyster                                      |                     |                        |
|     | DATE OF PHOTO: May 1970                                       |                     |                        |
|     | Connecticut Historical Commission                             |                     |                        |
| l I | DENTIFICATION                                                 | -                   |                        |
|     | View from northwest to southeast: the rear of southwest side. | f the house and the |                        |
| - 1 |                                                               |                     |                        |