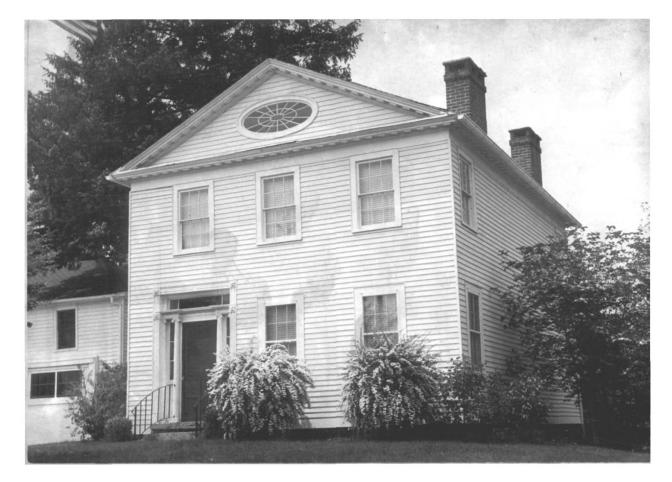

| (Type all entries - attach to or enclose with photograph) | 70.10.06.0013                                | 10/6/10                           |
|-----------------------------------------------------------|----------------------------------------------|-----------------------------------|
| I. NAME                                                   |                                              |                                   |
| соммом: Nathaniel Backus House                            |                                              |                                   |
| AND/OR HISTORIC:                                          | 81 19                                        | $\lambda$                         |
| 2. LOCATION                                               |                                              | 46                                |
| street and number: 44 Rockwell Street                     | SISTER!                                      | 71                                |
| city or town:<br>Norwich                                  | 0/6/ 6                                       | W                                 |
|                                                           | London                                       | CODE<br>Oll                       |
| 3. PHOTO REFERENCE                                        | <u>\\\\\\\\\\\\\\\\\\\\\\\\\\\\\\\\\\\\\</u> | $\langle \langle \rangle \rangle$ |
| рното скеріт: С. Luyster                                  | 2113                                         |                                   |
| рате оf рното: М <b>ау 1</b> 970                          |                                              |                                   |
| NEGATIVE FILED AT:                                        |                                              |                                   |
| Connecticut Historical Commission, 75 Elm St.,            | Hartford, Conn.                              |                                   |
| 4 IDENTIFICATION                                          |                                              |                                   |
| View from southeast to northwest: the facade a            | nd the no <b>rthwest</b> s                   | ide.                              |