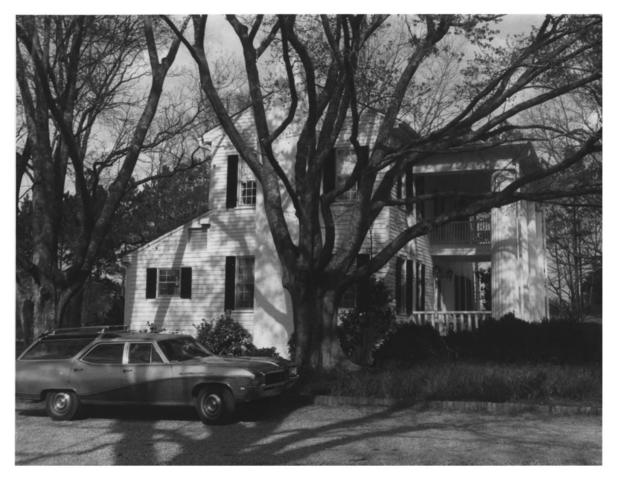

## NATIONAL REGISTER OF HISTORIC PLACES PROPERTY PHOTOGRAPH FORM

Z

ш

| DATE |
|------|
|      |
|      |

GPO 921-737

| (Type &           | all entries - attach to or enclose with photograph)                     | JUN 2 0 1972  | DATE |
|-------------------|-------------------------------------------------------------------------|---------------|------|
| 1. NAME           |                                                                         |               |      |
| соммом:           | Hutchinson Home                                                         |               |      |
| AND/OR HISTORIC   | Reid-Glanton Home (Cloverland)                                          |               |      |
| 2. LOCATION       |                                                                         |               |      |
| STREET AND NUM    | Intersection of State Route 109 and                                     | Pattillo Road | •    |
| CITY OR TOWN:     | east of LaGrange                                                        |               |      |
| STATE:            | Georgia CODE COUNTY:                                                    | Troup         | 285  |
| 3. PHOTO REFERE   |                                                                         |               |      |
| PHOTO CREDIT:     | William R. Mitchell, Jr.                                                |               |      |
| DATE OF PHOTO     | 1972                                                                    |               |      |
| NEGATIVE FILED    | AT:Georgia Historical Commission<br>116 Mitchell St., S.W., Atlanta, Ga | 10.           |      |
| 4. IDENTIFICATION | N i                                                                     | るが同じめ         |      |
| DESCRIBE VIEW     | West Facade, looking east                                               | RECENED 912   |      |