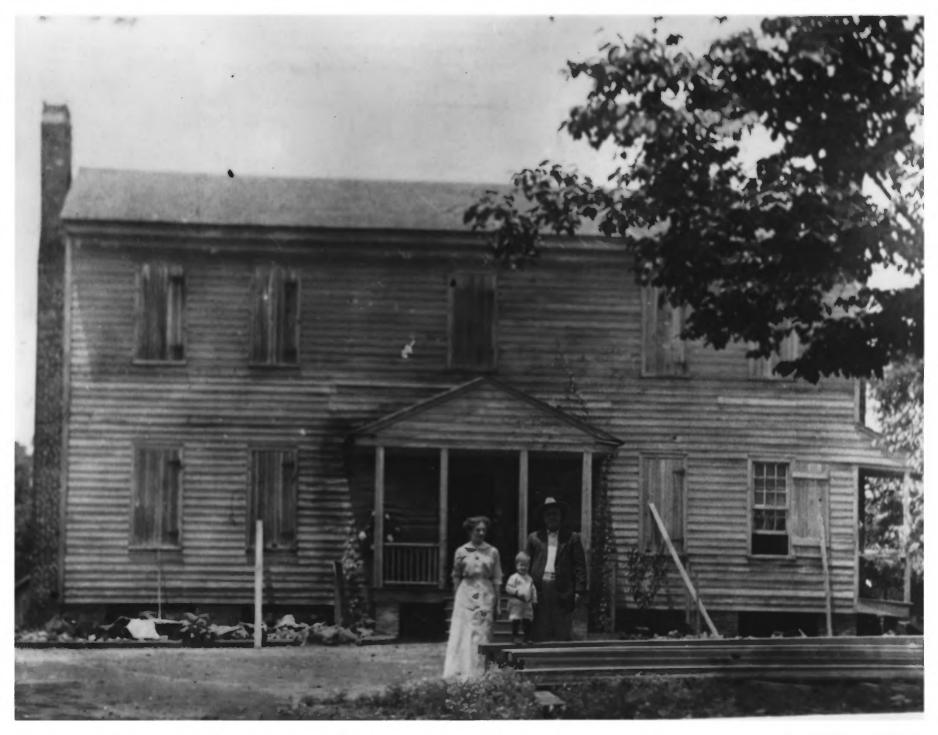

|    | MAME               |                       |        |          |         |          |          |         |
|----|--------------------|-----------------------|--------|----------|---------|----------|----------|---------|
|    | COMMON:            | Hutchinson Home       |        |          |         |          |          |         |
|    | AND/OR HISTORIC:   | Reid-Glanton Home (Cl | overla | and)     |         |          |          |         |
| 2. | LOCATION           |                       |        |          |         |          |          |         |
|    | STREET AND NUMBER  |                       |        |          |         |          |          |         |
|    |                    | Intersection of State | Route  | e 109 an | d Patti | llo Road | 4115     |         |
|    | CITY OR TOWN:      | east of LaGrange      |        |          |         | (3)      | 78,      | (E)     |
|    | STATE:             |                       | CODE   | COUNTY:  |         | N.       | 20124    | CODE    |
|    |                    | Georgia               | 13     |          | Troup   | 日今       | 701,     | 285     |
| 3. | PHOTO REFERENCE    | ,                     |        |          |         |          | e b      | ~/_     |
|    | PHOTO CREDIT:      | Unknown               |        |          |         | 1-7      | 16 31    | 3230 6  |
|    | DATE OF PHOTO:     | 1914                  |        |          |         | Tal.     | Cr 13/1  | *       |
|    | NEGATIVE FILED AT: | original: unknown     |        |          |         |          | Parties  | (%)     |
|    |                    | photocopy: Georgia Hi | storio | cal Comm | ission, | 116 Mit  | 6he 110) | Atlanta |
| 4. | IDENTIFICATION     |                       |        |          |         |          |          |         |
|    | DESCRIBE VIEW, DI  | RECTION, ETC.         |        |          |         |          | 2        |         |
|    |                    |                       |        |          |         |          |          | -0      |
|    |                    |                       |        |          |         |          |          |         |
|    |                    | Main or South Facade, | looki  | ing nort | h.      |          |          |         |
|    |                    |                       |        |          |         |          |          |         |
|    |                    |                       |        |          |         |          |          |         |