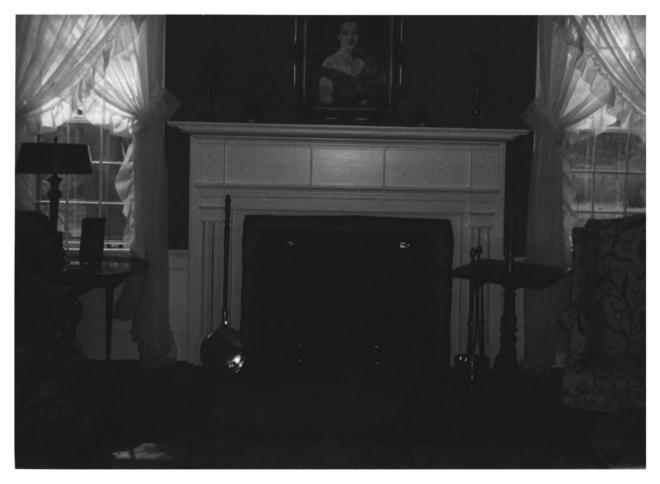

| PR. 98700-1000-1000 |                      |              | JUN 2 0 1         | 972       |
|---------------------|----------------------|--------------|-------------------|-----------|
| 1. NAME             |                      |              |                   | -, -      |
| COMMON:             | Hutchinson Home      |              |                   |           |
| AND/OR HISTORIC:    | Reid-Glanton Home (  | Cloverland)  |                   |           |
| 2. LOCATION         | 7 m = 0              |              |                   |           |
| STREET AND NUMB     | ER:                  |              |                   |           |
|                     | Intersection of Sta  | te Poute 109 | and Dattillo Doad |           |
| CITY OR TOWN:       | IntelBettion of Sta  | LE NOULE 103 | and Faccitio Road |           |
|                     | onst of InComme      |              |                   |           |
| STATE:              | east of LaGrange     | CODE COUNT   | ry:               | CODE      |
|                     | -                    |              |                   |           |
| 3. PHOTO REFERENCE  | Georgia              | 13           | Troup             | 285       |
|                     |                      |              |                   | 10:1      |
| PHOTO CREDIT:       | William R. Mitchell  | , Jr.        |                   | 101111    |
| DATE OF PHOTO:      | 1972                 |              | 797               | 10 VX     |
| NEGATIVE FILED A    | T:Georgia Historical | Commission   |                   | 1/2 15 El |
| 1                   | 116 Mitchell St., S  |              | Ga. PEC           | 1310      |
| 4. IDENTIFICATION   |                      |              | H                 | 20        |
| DESCRIBE VIEW,      | DIRECTION, ETC.      |              | 14/10 1           | 1000      |
|                     |                      |              | 17 11.            | INTEST A  |
|                     |                      |              |                   | W.E.C.    |
|                     | First floor, living  | room mantle, | looking west      | K. Y      |
|                     |                      |              | 10                | TITLETTO  |
|                     |                      |              | 2                 |           |
|                     |                      |              |                   |           |