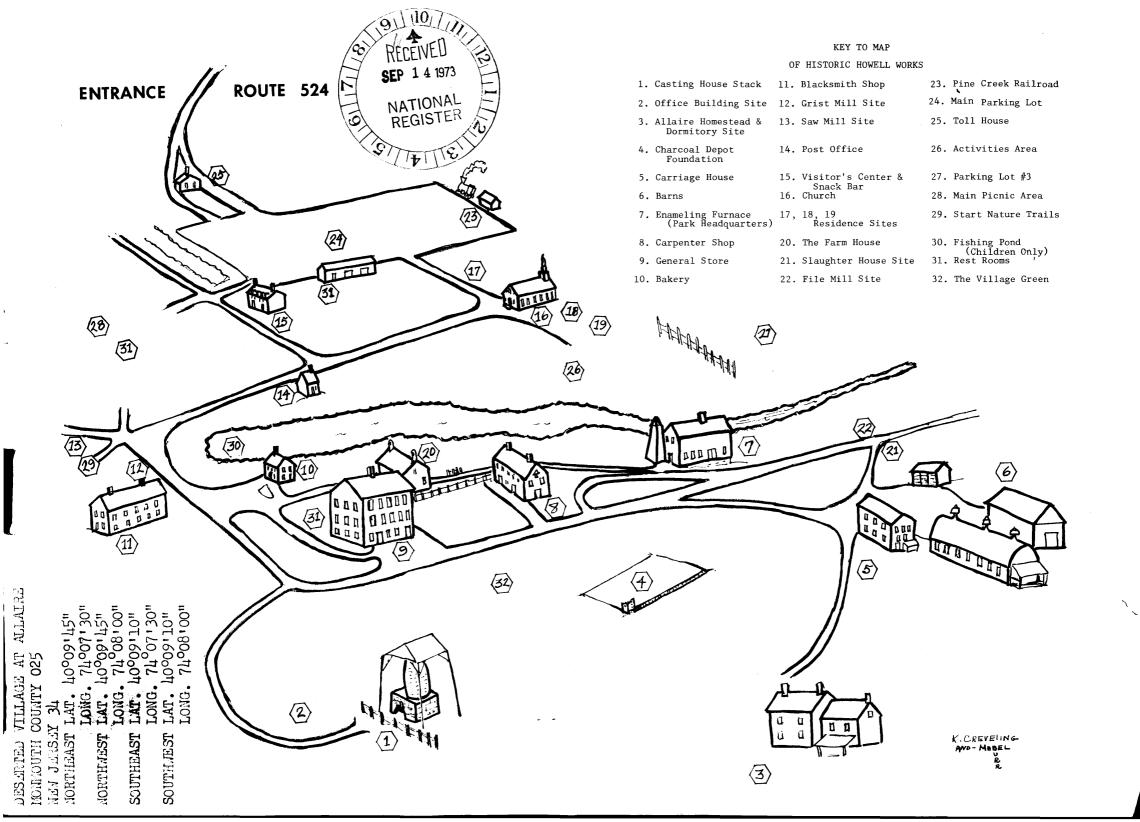

|                                                                                                                         | ***                                                  |                                     |                             | I                                                                            |                  |                          |                |                        |                         |        |



The site of Allaire, first known as Monmouth Furnace, and then Howell Works, was originally occupied by a sawmill in 1750. Benjamin B. Howell is the first known operator of the property as an iron works. He leased the property in 1821 and it became known as the Howell Works at that time.

In 1822 James P. Allaire, of New York, purchased the works and commenced operations. Allaire was originally a brass "founder" in New York City and later established an iron foundry there, where he built engines and boilers. He cast with his own hands the brass air chamber for Robert Fulton's famous "Clermont". In his New York Shop the cylinder of the Savannah, the first American steamship to cross the Atlantic, was cast in 1819. He bought the Howell works as a source of material for his foundry in New Y