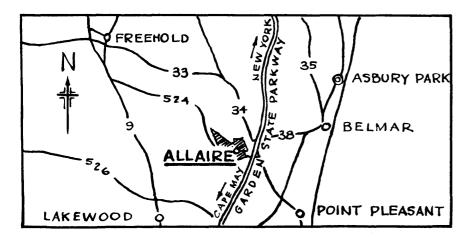

the Monmouth Council Boy Scouts used Allaire as a headquarters for some years, contributing to its restoration during that period.

In 1941, Mr. Brisbane's widow deeded the Deserted Village and other property to the State for park purposes. Only in very recent years have funds been provided to establish recreational facilities.

In 1957 a non-profit corporation to raise funds from private sources for restoration purposes was sponsored by the Monmouth County Planning Board. The corporation, composed of representation from important groups of Monmouth County and representatives of the Department of Environmental Protection, acts through a Board of Trustees for the purpose of raising funds for restoration. Through this medium the Historic Howell Works is being restored to its former charm.



### THE HISTORIC HOWELL WORKS

at

# ALLAIRE STATE PARK



# NEW JERSEY DEPARTMENT OF ENVIRONMENTAL PROTECTION

Division of Parks and Forests Bureau of Parks

In Cooperation With

THE BOARD OF TRUSTEES

of the

DESERTED VILLAGE AT ALLAIRE, INC. (A non-profit corporation for the restoration of the village)

HE HISTORIC HOWELL WORKS, in the formerly Deserted Village of Allaire, stands in a quiet unspoiled section of Monmouth County as a silent reminder of the bog iron industry of bygone days. One hundred and forty years ago the sound of the trip hammer rang through the woodland of the Coastal Plain and the roar of the blast furnace resounded over the countryside.

Allaire was the site of a bog ore furnace and forge where iron was smelted and made into numerous products and utensils of that