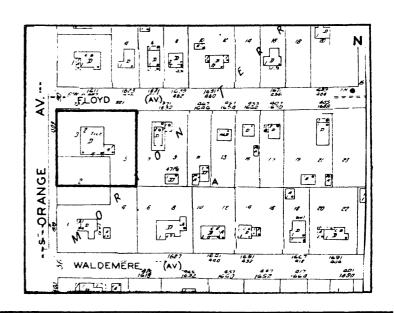

rn Map Company. Maps of Sarasota. 1929. New York: Sanborn Map Company.
- Sarasota City Directory. 1927-1928. 1930. Located at Sarasota County Historical Archives, Sarasota, Florida.
- Sarasota County. <u>Deeds</u>. Liber 19, p. 364. January 22, 1925. Located at Sarasota County Courthouse, Sarasota, Florida.
- Sarasota Herald. September 9, 1926. December 15, 1926. Located at Sarasota County Courthouse, Sarasota, Florida.
- Mrs. Welsh. Personal Correspondence. May, 1983.

# 9 BIBLIOGRAPHICAL REFERENCES

#### SEE CONTINUATION SHEETS

## 10 GEOGRAPHICAL DATA

Site Size (Approx. Acreage of Property):

Less than 1

UTM Coordinates:

1, 7, 13 14, 7 18, 6, 0, 13, 0, 2, 2, 6, 0, 0

USGS Sarasota 7.5 1973

| Township | Range | Section |
|----------|-------|---------|
| T36S     | R18E  | 30      |



#### VERBAL BOUNDARY DESCRIPTION

Morton Terrace Subdivision / Block No, A / Lot No. 3

| STATE                                       | N/A                                                      | CODE             | COUNTY         |             | CODE     |
|---------------------------------------------|----------------------------------------------------------|------------------|----------------|-------------|----------|
| STATE                                       | N/A                                                      | CODE             | COUNTY         |             | CODE     |
|                                             | . =                                                      |                  |                |             |          |
|