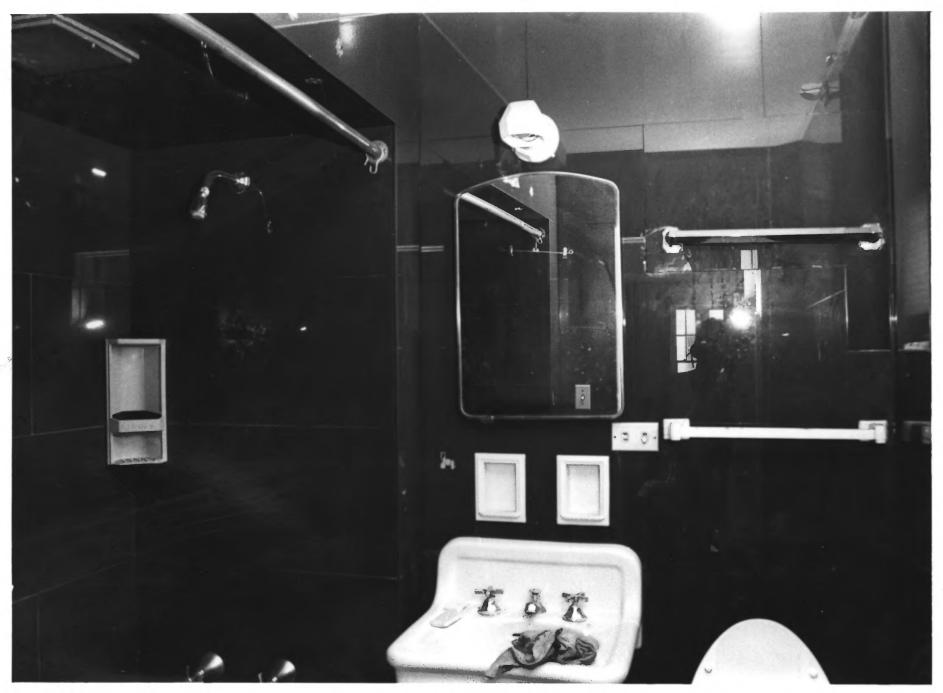

Carpenter Hotel (Carpenter Building) Sioux Falls, SD Chris Carlsen 1986 . Carpenter Partnership, Inc. Art Deco Bathroom Photograph #10 of Ten Eleven

Rear Churt yard looking towards The root

```
Carpenter Hotel (Carpenter Building)
Sioux Falls, SD
Chris Carlsen
1986
Carpenter Partnership, Inc.
Rear Courtyard Looking Towards Roof
Photograph # 11 of Eleven
```