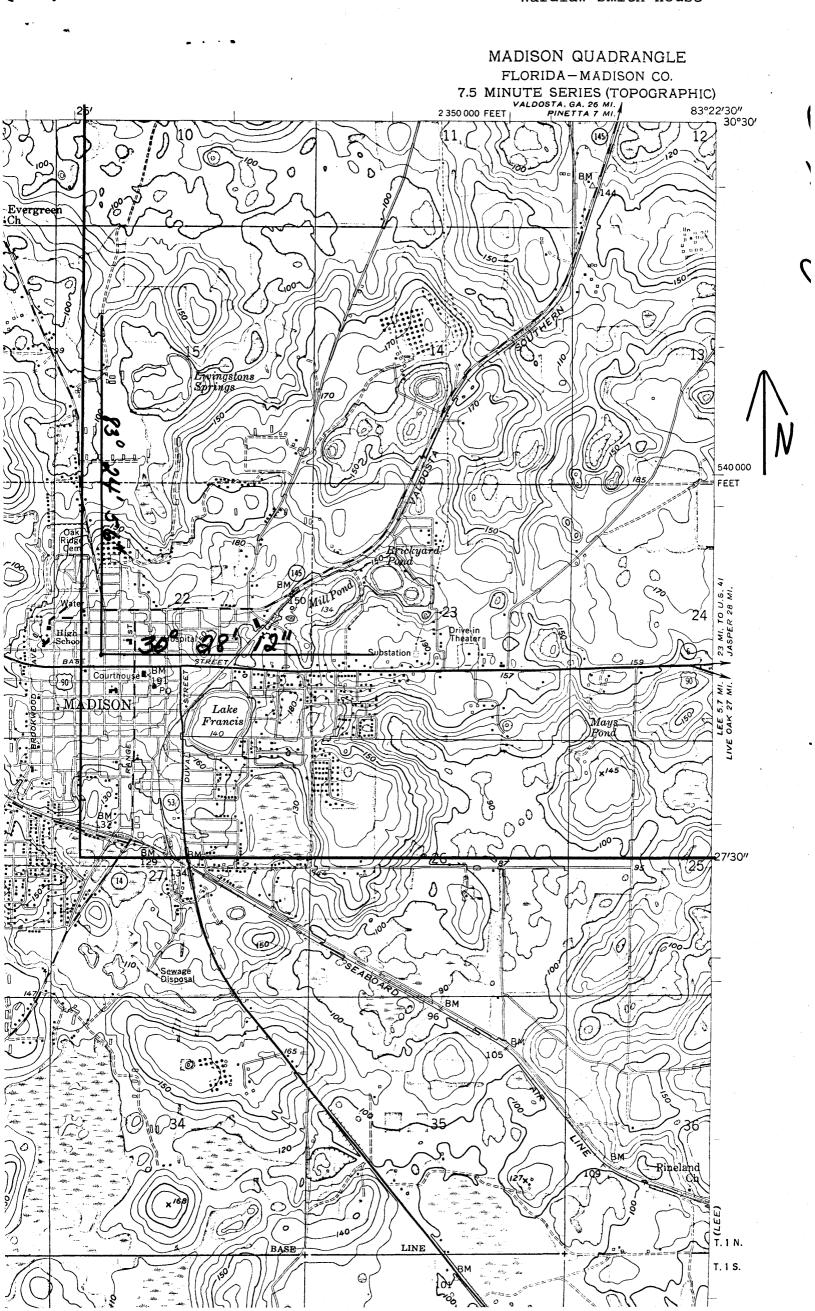

ith; Chandler Holmes                        | s Smith House                  |
| U C T       | 103 North Washington Street                                                                  | (c) v                          |
| STR         | STATE: CODE COUNTY:                                                                          | adison (79                     |
| z<br>-      | 3. MAP REFERENCE   SOURCE: (1) U.S.G.S., Madison Quadrangle; (2) Map                         | (c)                            |
| S<br>E<br>E | SCALE: (1) 1:24000, 7½ minute; (2) None;   DATE: (1) 1959 (2) Not kr                         | iown                           |
|             | 1. Property broundaries where required. 2. North arrow. 3. Latitude and longitude reference. | •                              |