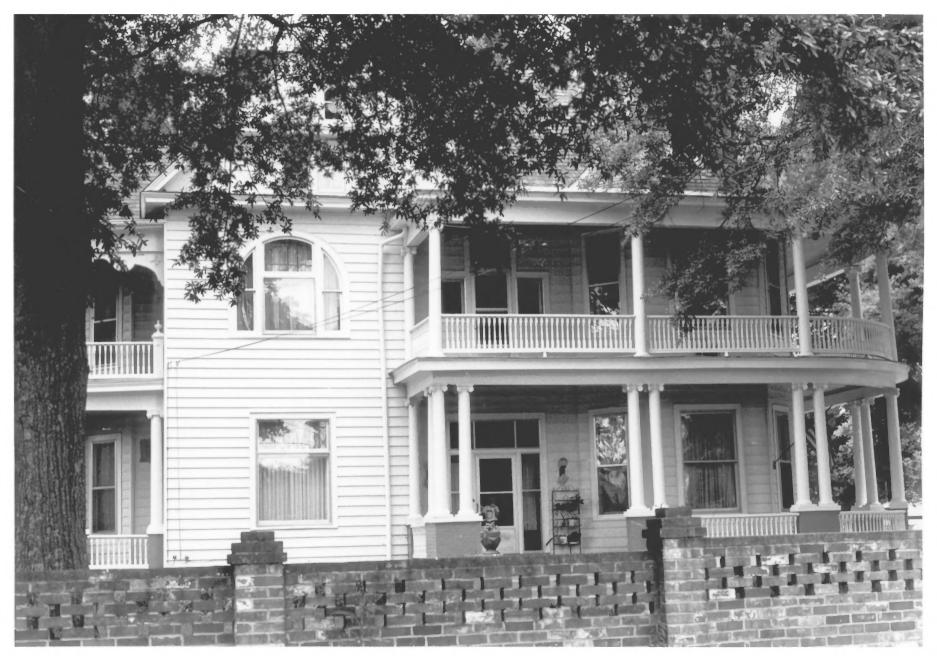

Kyle-Spencer House (#10), view to the south The Architecture of Andrew Johnson in North Mississippi Sardis, Panola County, Mississippi Mississippi Department of Archives and History P. Ana Gordon October, 1982 Photo 14 of 28