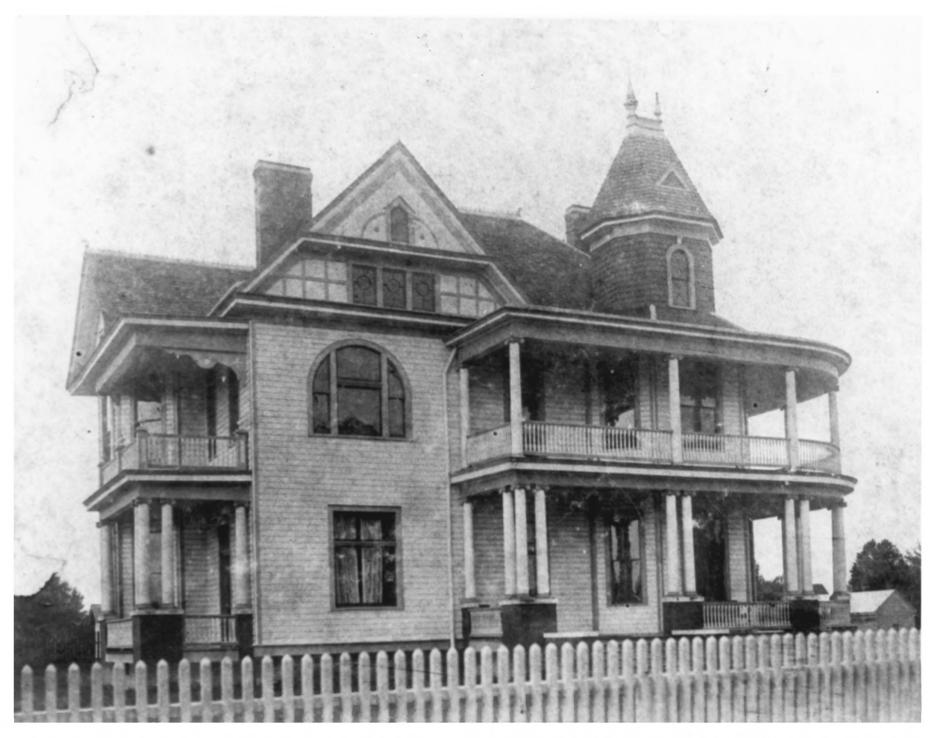

Kyle-Spencer House (#10), copystand reproduction, view to the south The Architecture of Andrew Johnson in North Mississippi Sardis, Panola County, Mississippi Mississippi Department of Archives and History P. Ana Gordon October, 1982 Photo 15 of 28