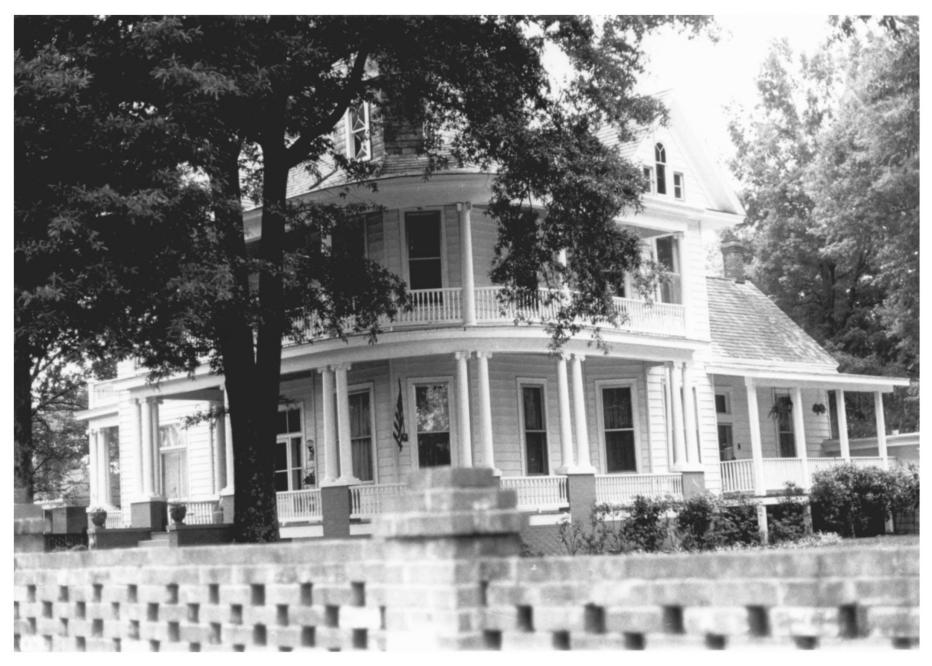

Kyle-Spencer House (#10), view to the southeast The Architecture of Andrew Johnson in North Mississippi Sardis, Panola County, Mississippi Mississippi Department of Archives and History P. Ana Gordon October, 1982 Photo 16 of 28