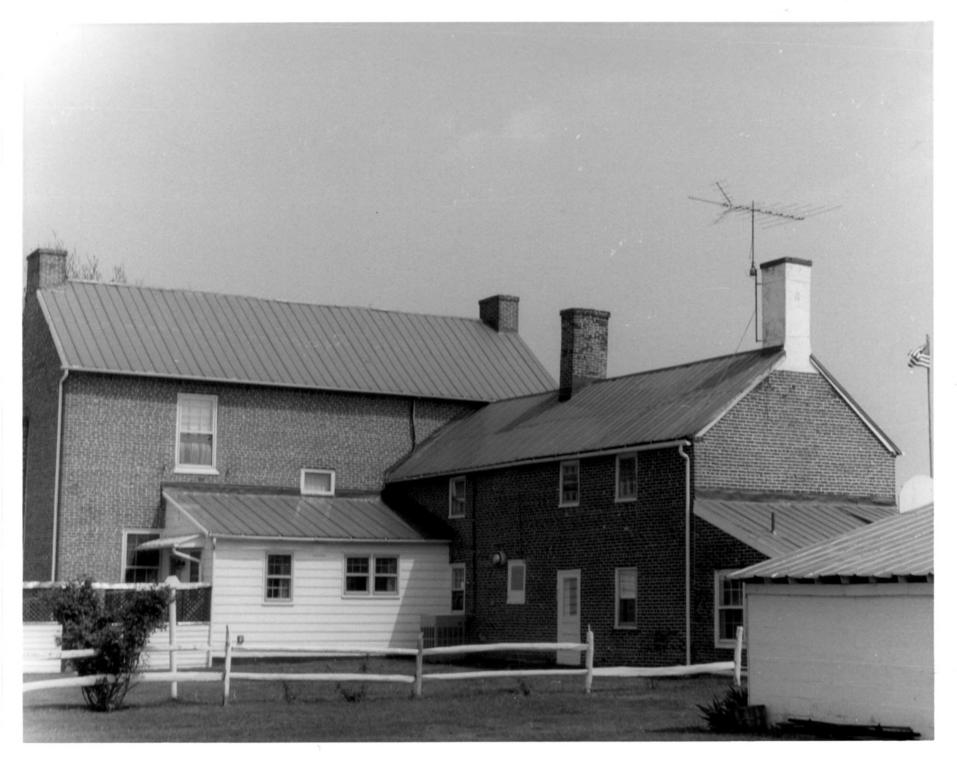

Photograph Number: 13 of 37

AUG : 8 1980

Red fion 100 Multiple Residues (Partial Amentory)
Name: Historic Resources of Red Lion Hundred (5940)
Linden Hill (N-1493)

Location: Route 13, Vicinity of St. Georges, DE

Photographer: Gretchen Fitting New Castle co.

Date: April, 1979

Location of Negative: Div. of Historical and Cultural Affairs, B/A & HP, Hall of Records, Dover, DE 19901 Description: Rear elevation, main block and ell facing southeast