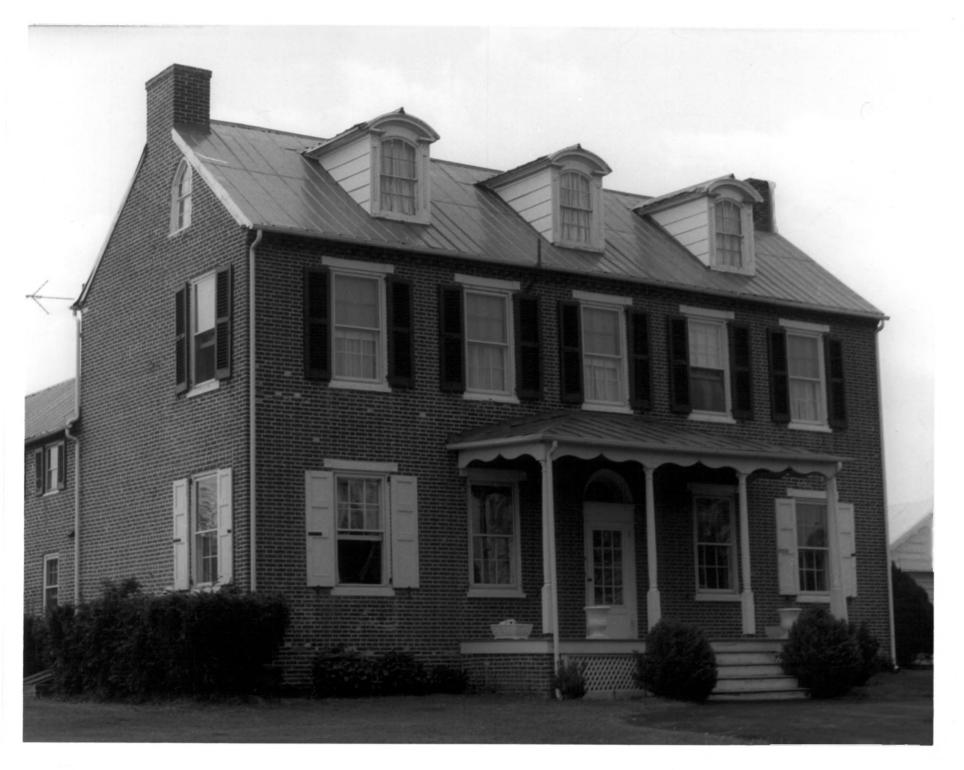

Red Lion 100 multiple Res area (partial denventary) Historic Resources of Red Lion Hundred (5940) Name:

Linden Hill (N-1493)

Location: Route 13, Vicinity of St. Georges, DE

Photographer: Gretchen Fitting

new castle Co. Date: April, 1979 Location of Negative: Div. of Historical and Cultural

Affairs, B/A & HP, Hall of Records, Dover, DE 19901 Description: Facade view facing northwest

Photograph Number: 12 of 37