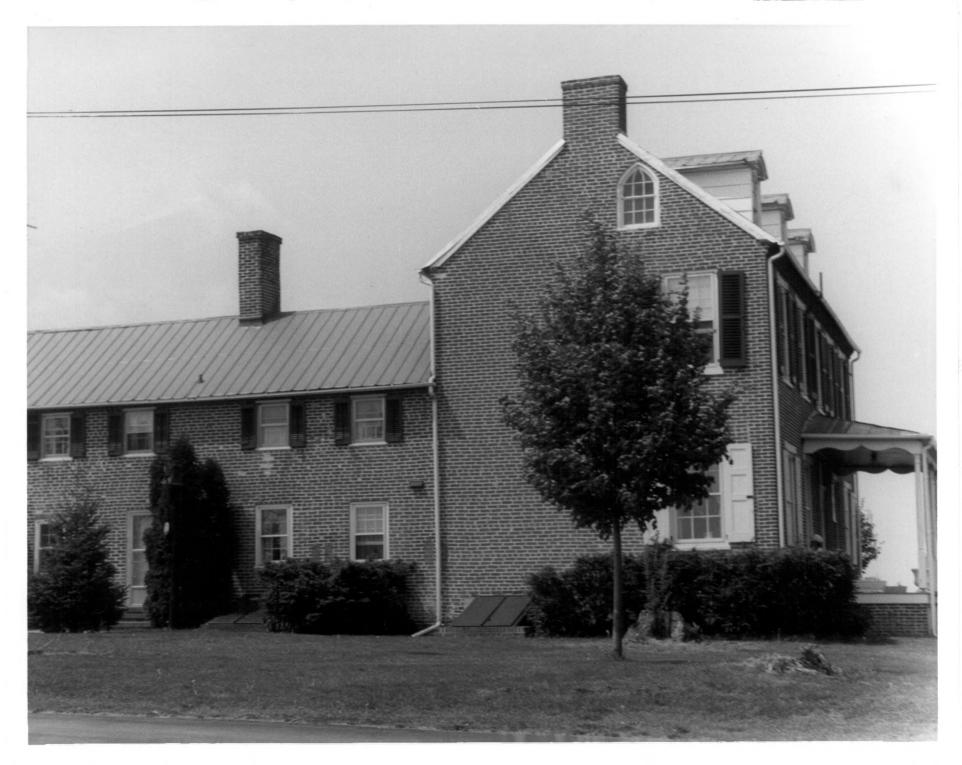

## Red Fron 100 multiple Res Area (partial Inventory) Name: Historic Resources of Red Lion Hundred (5940)

Historic Resources of Red Lion Hundred (5940) Linden Hill (N-1493)

Location: Route 13, Vicinity of St. Georges, DE

Photographer: Gretchen Fitting newCastle co.
Date: April, 1979

Location of Negative: Div. of Historical and Cultural Affairs, B/A & HP, Hall of Records, Dover, DE 19901 Description: Side elevation, main block and ell facing north