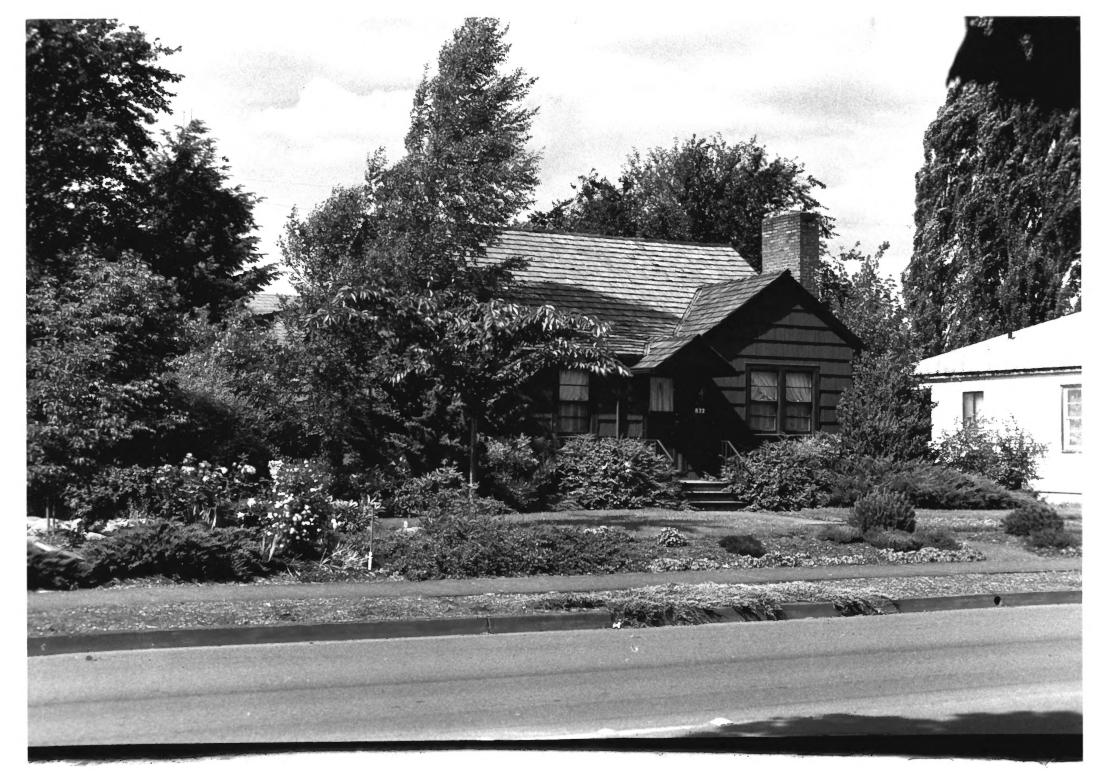

Homestead House (c. 1907)

573 C Street Springfield, OR 97477

Owner: Neva Laforge Style: Homestead House

Photograph 3 of 15

Inventory No. 73 (Primary Significant)

Springfield Planning Department 225 N. 5th Street Springfield, OR 97477

Jackie Murdoch Photo 1985

Mathews House (1907) 952 'C' Street Springfield, OR 97477

Owner: Harry & Gayle Sheller Style: Mill Cottage