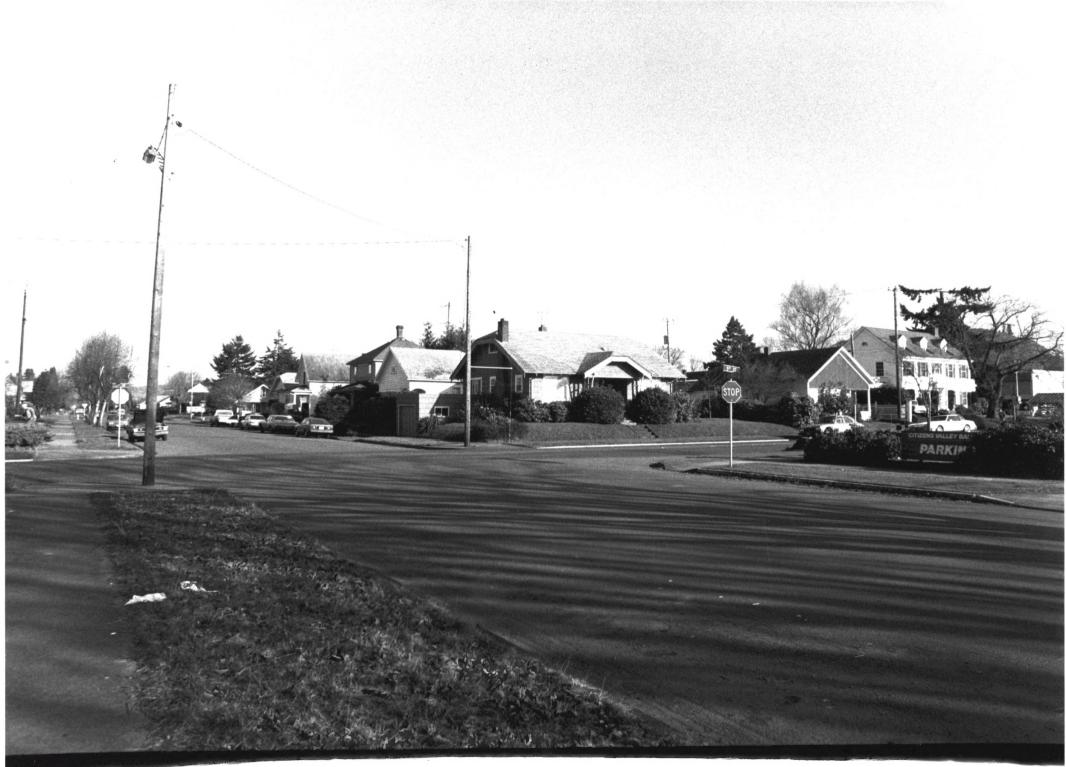

Jackie Murdoch Photo 1985

Street Scene 900 Block of N. 'A' Street Springfield, OR 97477

Washburne Historic District Springfield, Lane County, OR Photograph 14 of 15

General View

Springfield Planning Department 225 N. 5th Street Springfield, OR 97477

Jackie Murdoch Photo 1985

Street Scene Southeast corner 5th & 'B' Sts. Springfield, OR 97477

Photograph <u>15</u> of <u>15</u>

General view

Springfield Planning Department 225 N. 5th Street Springfield, OR 97477