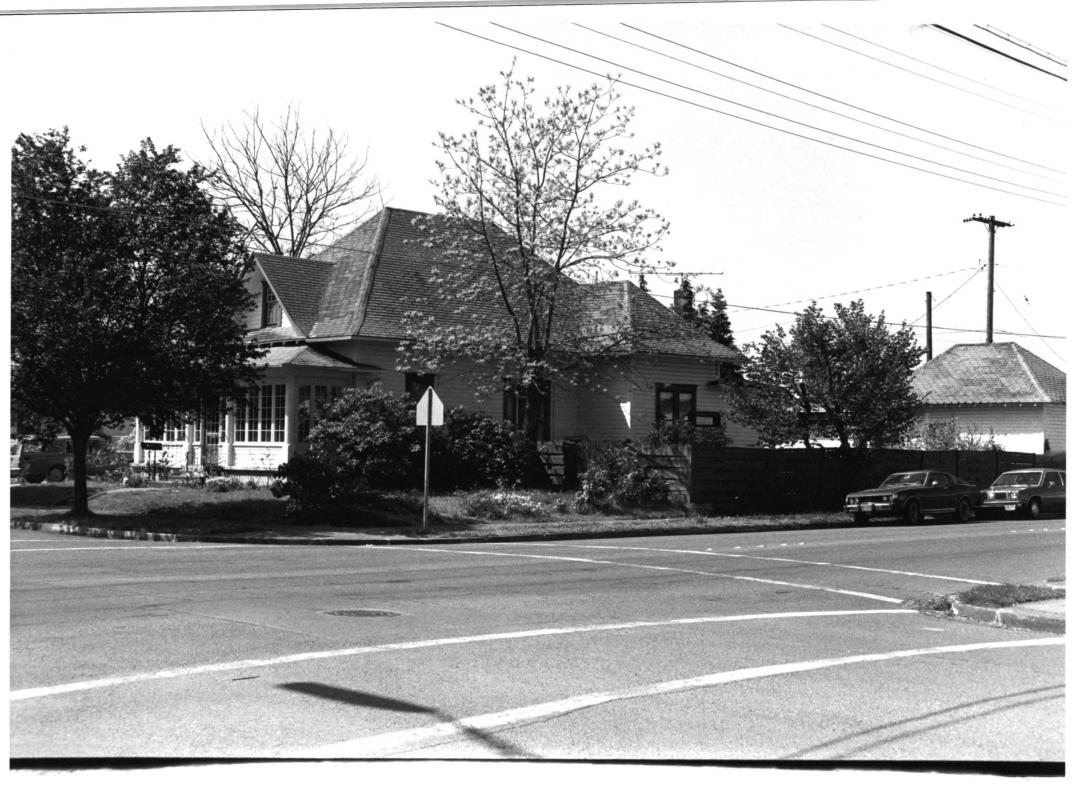

Jackie Murdoch Photo 1985

Mathews House (1907) 952 'C' Street Springfield, OR 97477

Owner: Harry & Gayle Sheller Style: Mill Cottage