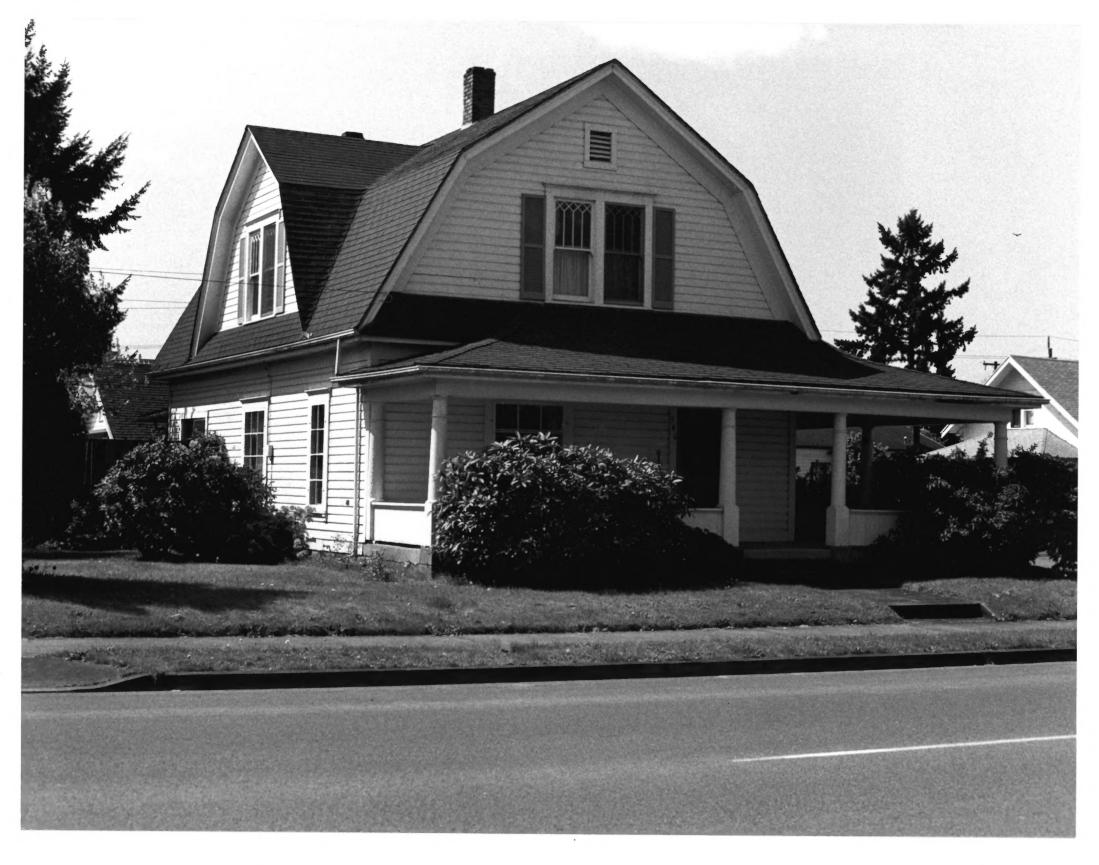

Jackie Murdoch Photo 1985

847 'D' Street (1925) Springfield, OR 97477

Owner: Gerald & Alberta Smith Style: Bungalow

Photograph <u>12</u> of <u>15</u> Inventory No. 157 (Secondary Significant)

Springfield Planning Department 225 N. 5th Street Springfield, OR 97477