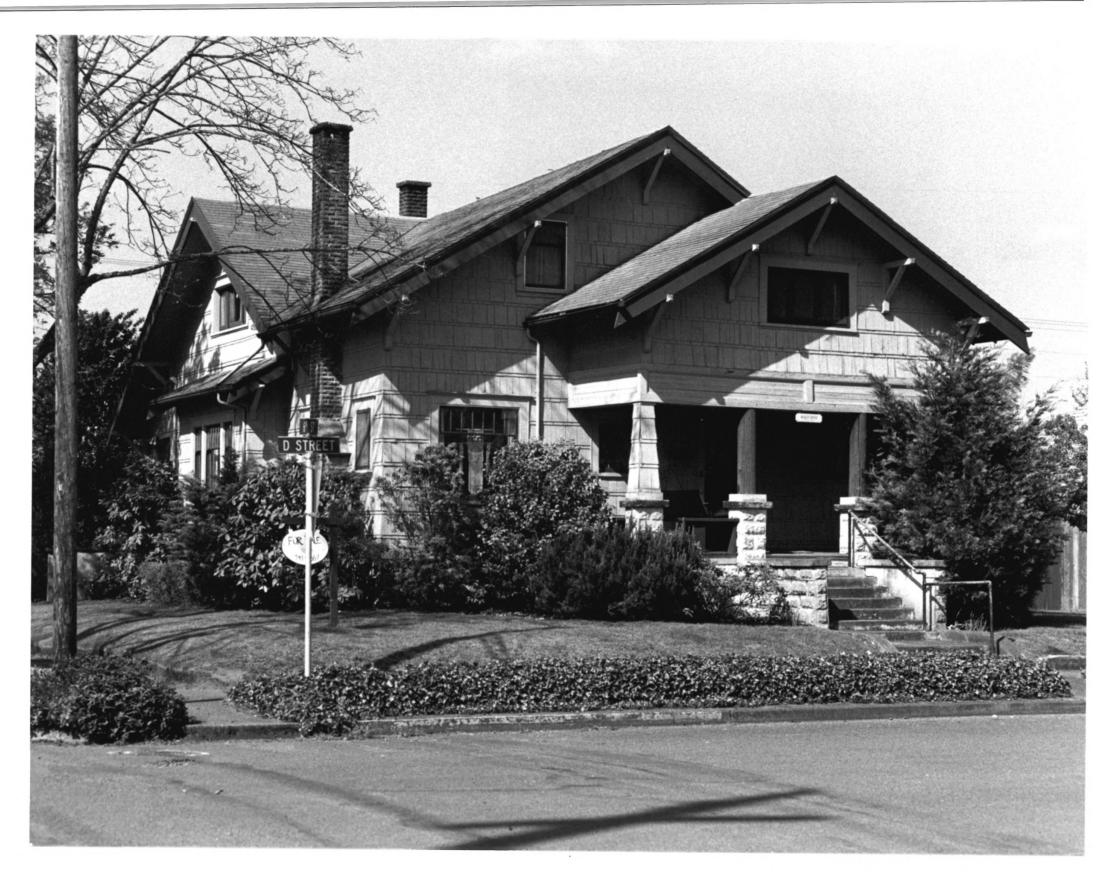

## Photograph 4 of 15

Inventory No. 84 (Primary Significant)

Springfield Planning Department 225 N. 5th Street Springfield, OR 97477

8.1.

Jackie Murdoch Photo 1985

Perkins House (c. 1907) 346 'D' Street Springfield, OR 97477

Owner: John F. Mathis Style: Bungalow/Transitional Box

Photograph <u>5</u> of <u>15</u> Inventory No. 93 (Primary Significant)

Springfield Planning Department 225 North 5th Street Springfield, OR 97477

Jackie Murdoch Photo 1985