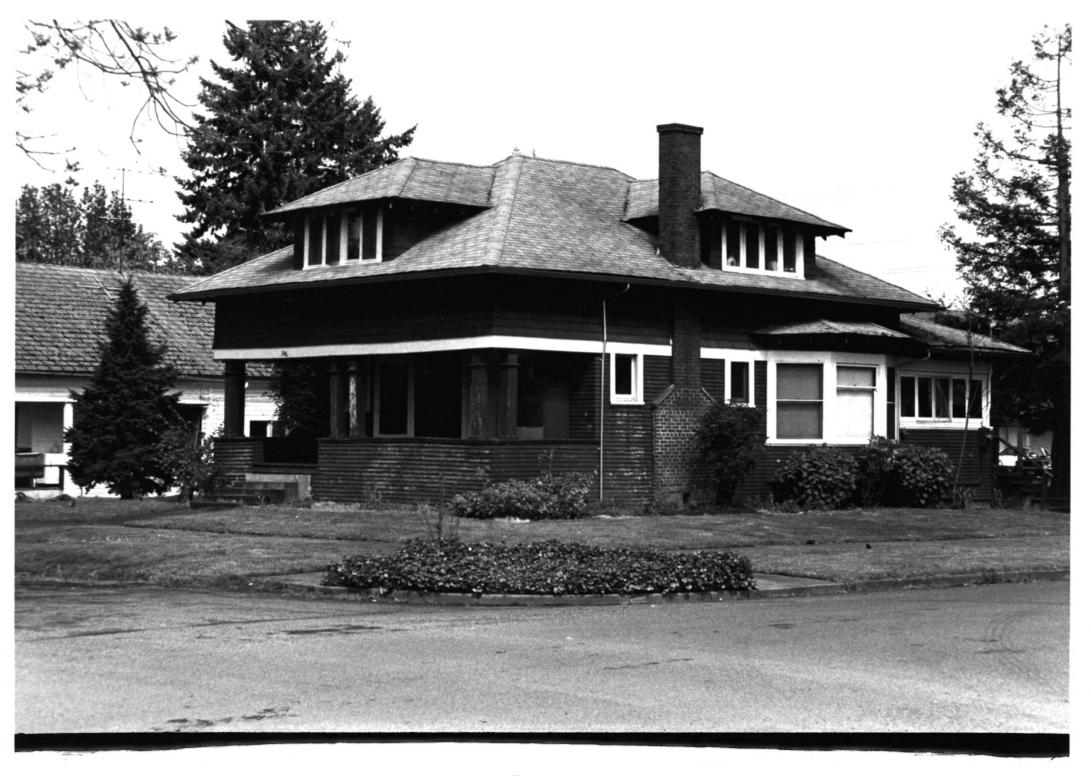

## Photograph 4 of 15

Inventory No. 84 (Primary Significant)

Springfield Planning Department 225 N. 5th Street Springfield, OR 97477

8.1.

Jackie Murdoch Photo 1985

Perkins House (c. 1907) 346 'D' Street Springfield, OR 97477

Owner: John F. Mathis Style: Bungalow/Transitional Box

Photograph <u>5</u> of <u>15</u> Inventory No. 93 (Primary Significant)

Springfield Planning Department 225 North 5th Street Springfield, OR 97477

Jackie Murdoch Photo 1985