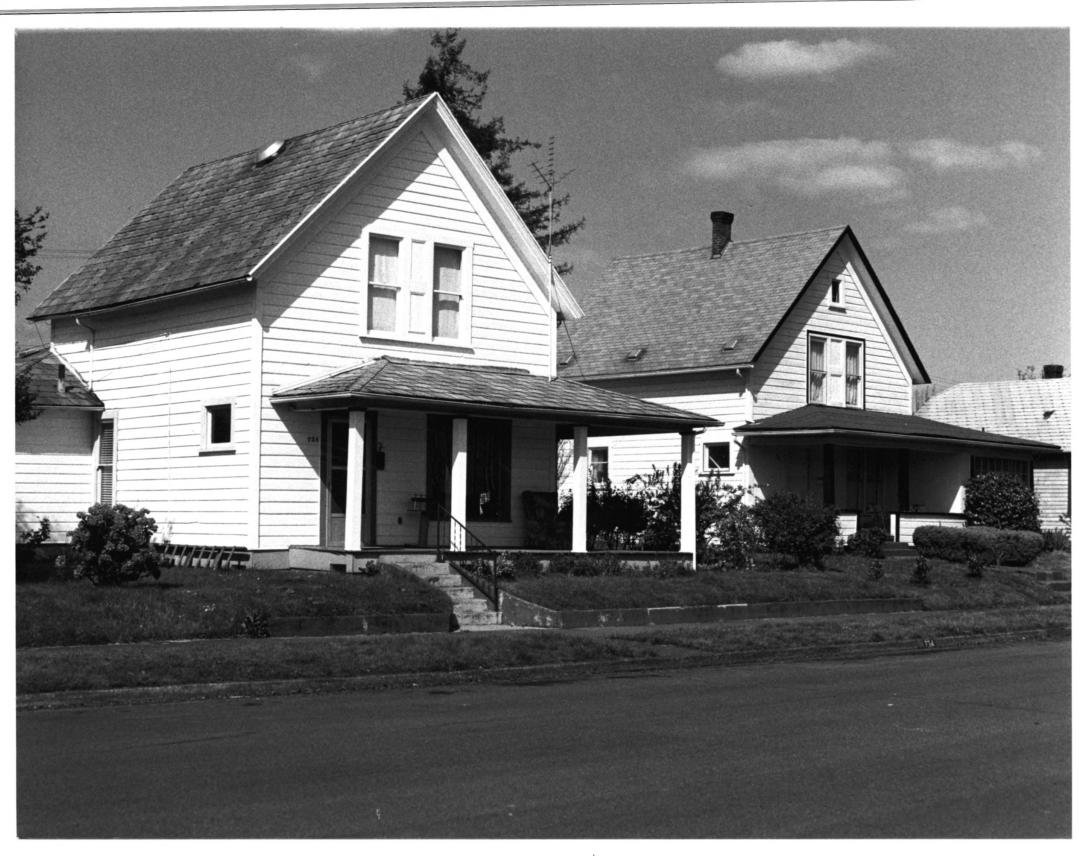

Jackie Murdoch Photo 1985

734 'D' Street (c. 1906) Springfield, OR 97477

Owner: Arthur & Donna Lockerbie Style: Homestead House

Photograph 7 of 15

Inventory No. 110 (Primary

Significant) (See proviso concerning favorable tax treatment in inventory entry.)