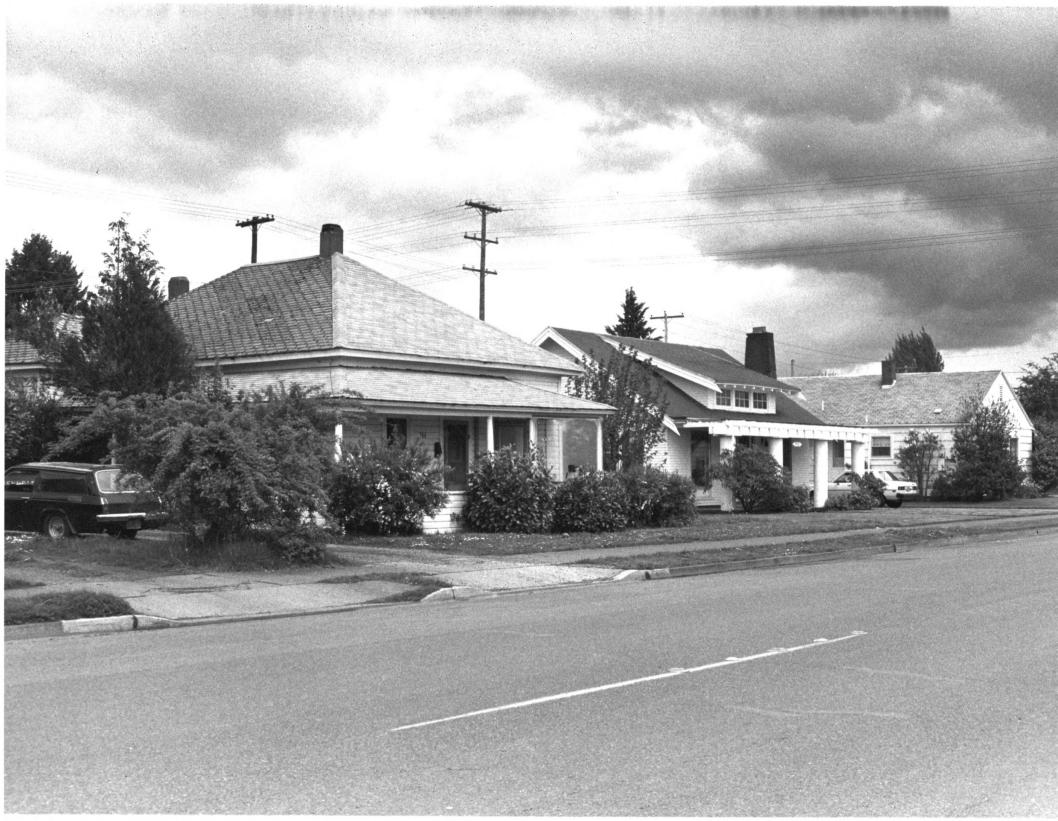

Jackie Murdoch Photo 1985

822 'E' Street (1928) Springfield, OR 97477

Owner: Helen A. Cornelius Style: English Cottage

Photograph 13 of 15

General view

Springfield Planning Department 225 N. 5th Street Springfield, OR 97477

Jackie Murdoch Photo 1985

Street Scene 900 Block of N. 'A' Street Springfield, OR 97477

Washburne Historic District Springfield, Lane County, OR Photograph 14 of 15

General View

Springfield Planning Department 225 N. 5th Street Springfield, OR 97477