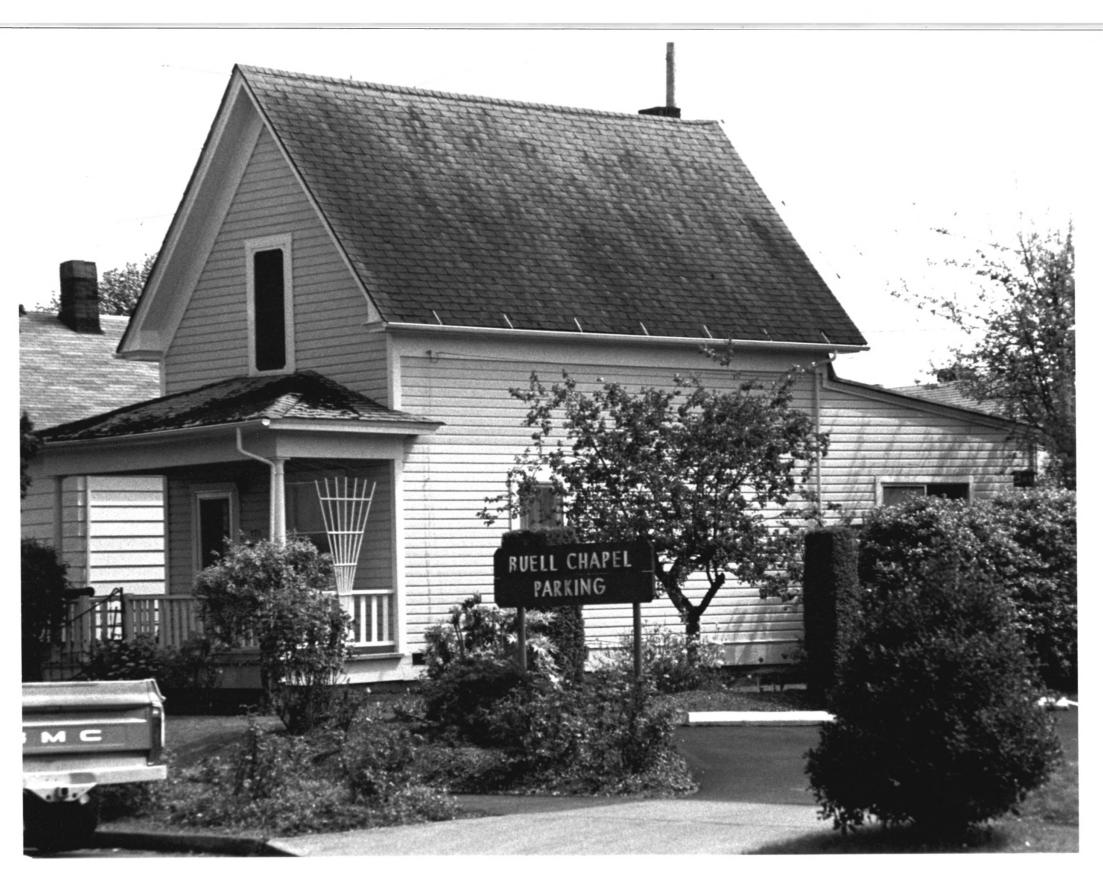

Homestead House (c. 1907)

573 C Street Springfield, OR 97477

Owner: Neva Laforge Style: Homestead House

Photograph 3 of 15

Inventory No. 73 (Primary Significant)

Springfield Planning Department 225 N. 5th Street Springfield, OR 97477