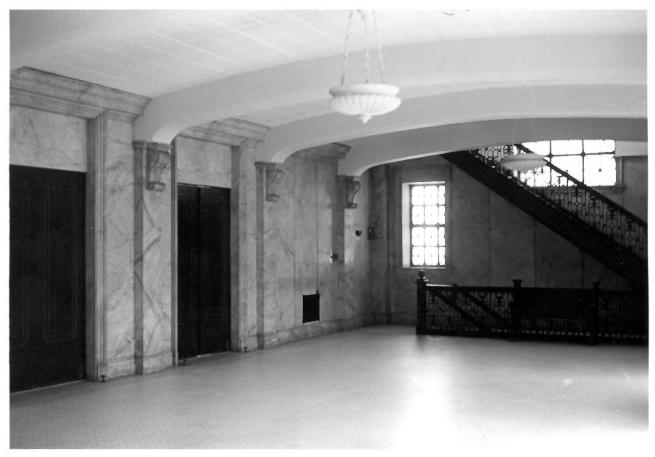

First Church of Christ, Scientist Baltimore City, Maryland Photo: Ronald L. Andrews. June 1981 Neg: MD Historical Trust, Annapolis, MD Lobby interior 3/4

First Church of Christ, Scientist Baltimore City, Maryland Photo: Ronald L. Andrews, June 1981 Neg: MD Historical Trust, Annapolis, MD Sanctuary interior