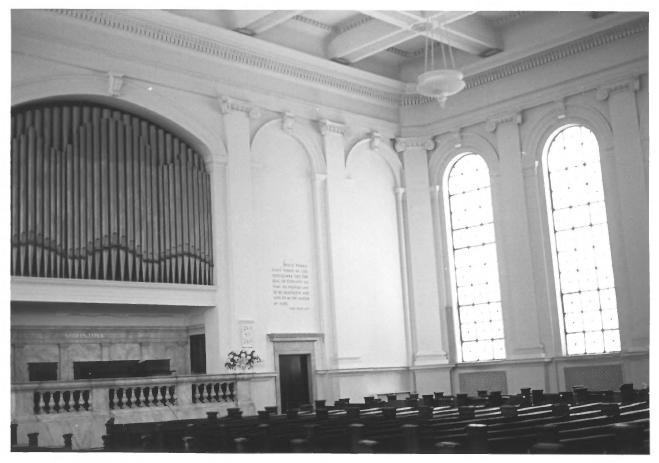

First Church of Christ, Scientist Baltimore City, Maryland Photo: Ronald L. Andrews. June 1981 Neg: MD Historical Trust, Annapolis, MD Lobby interior 3/4

First Church of Christ, Scientist Baltimore City, Maryland Photo: Ronald L. Andrews, June 1981 Neg: MD Historical Trust, Annapolis, MD Sanctuary interior

4/4