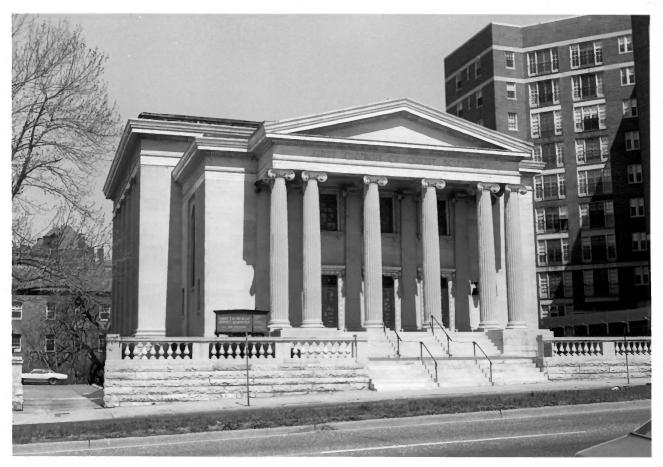

First Church of Christ, Scientist Baltimore City, Maryland Photo: Ronald L. Andrews, June 1981 Neg: MD Historical Trust, Annapolis, MD Front (south) facade 1/4

First Church of Christ, Scientist Baltimore City, Maryland Photo: Ronald L. Andrews, June 1981 Neg: Maryland Historical Trust, Annapolis Entrance Doors (detail) 2/4