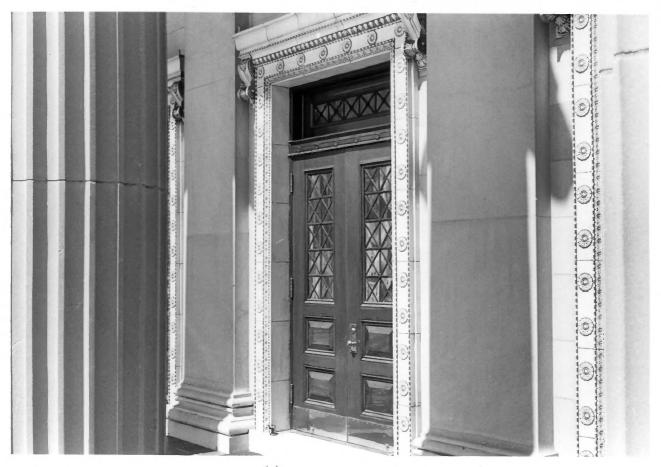

First Church of Christ, Scientist Baltimore City, Maryland Photo: Ronald L. Andrews, June 1981 Neg: MD Historical Trust, Annapolis, MD Front (south) facade 1/4

First Church of Christ, Scientist Baltimore City, Maryland Photo: Ronald L. Andrews, June 1981 Neg: Maryland Historical Trust, Annapolis Entrance Doors (detail) 2/4