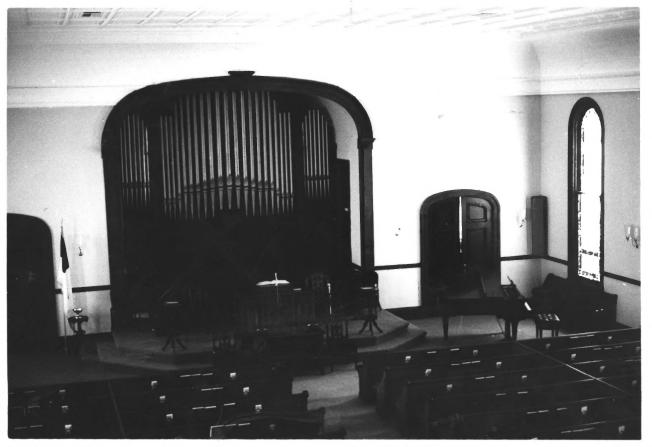

Robert Gamble, 1983 Alabama Historical Commission

Interior - toward altar Photo #5/6

First Presbyterian Church Talladega, Talladega County Alabama Robert Gamble, 1983 Alabama Historical Commission

Interior - toward balcony