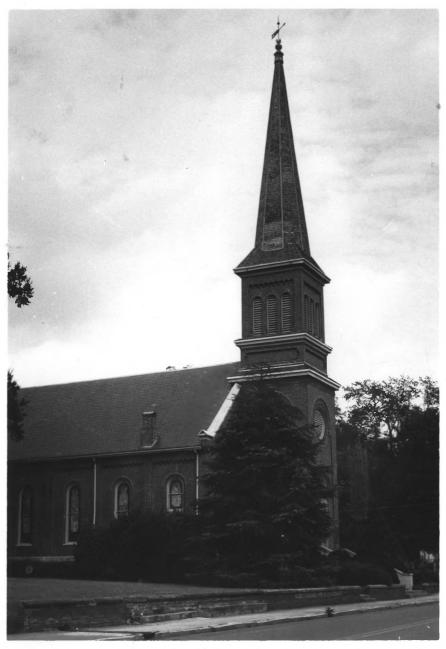

Facade

Photo #1/5

First Presbyterian Church Talladega, Talladega County Alahama

Robert Gamble, 1983 Alabama Historical Commission

East elevation

Photo #2/6

First Presbyterian Church Talladega, Talladega County Alabama Robert Gamble, 1983 Alabama Historical Commission