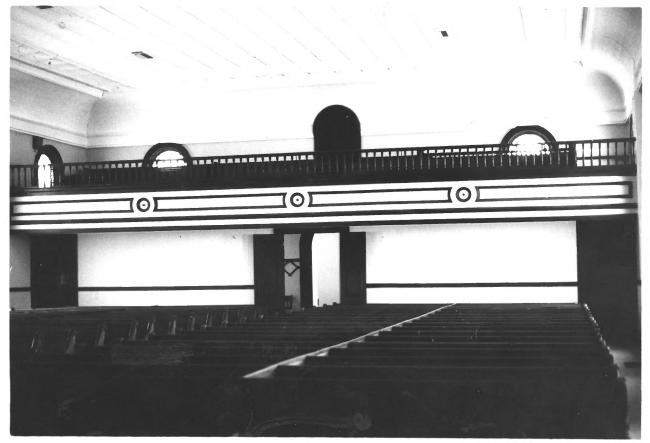

Robert Gamble, 1983 Alabama Historical Commission

Interior - toward altar Photo #5/6

First Presbyterian Church Talladega, Talladega County Alabama Robert Gamble, 1983 Alabama Historical Commission

Interior - toward balcony

Photo #6/6