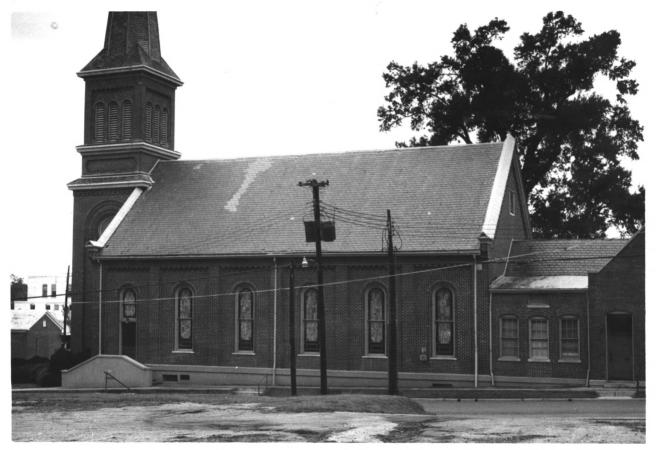

West elevation

Photo #3/6

First Presbyterian Church Talladega, Talladega County Alabama

Robert Gamble, 1983 Alabama Historical Commission Rear additions

Photo #4/6

First Presbyterian Church Talladega, Talladega County Alabama