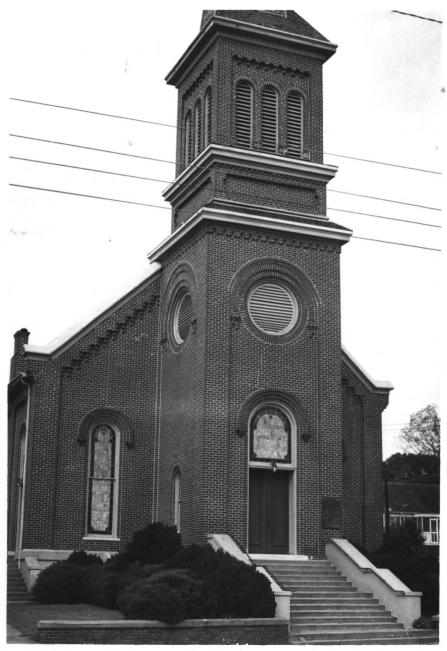

Facade

Photo #1/5

First Presbyterian Church Talladega, Talladega County Alahama

Robert Gamble, 1983 Alabama Historical Commission

East elevation

Photo #2/6

First Presbyterian Church Talladega, Talladega County Alabama Robert Gamble, 1983 Alabama Historical Commission