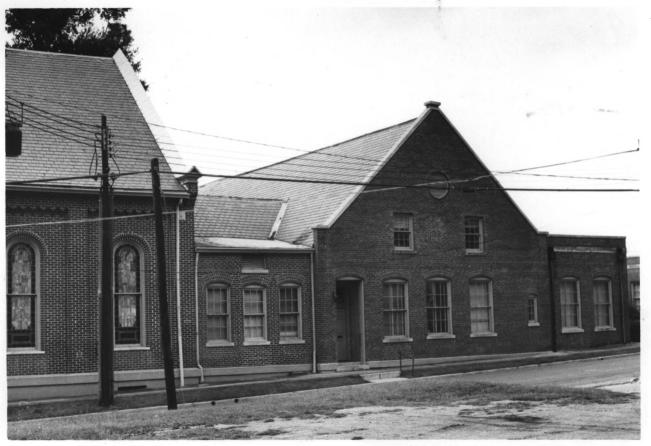

West elevation

Photo #3/6

First Presbyterian Church Talladega, Talladega County Alabama

Robert Gamble, 1983 Alabama Historical Commission Rear additions

Photo #4/6

First Presbyterian Church Talladega, Talladega County Alabama