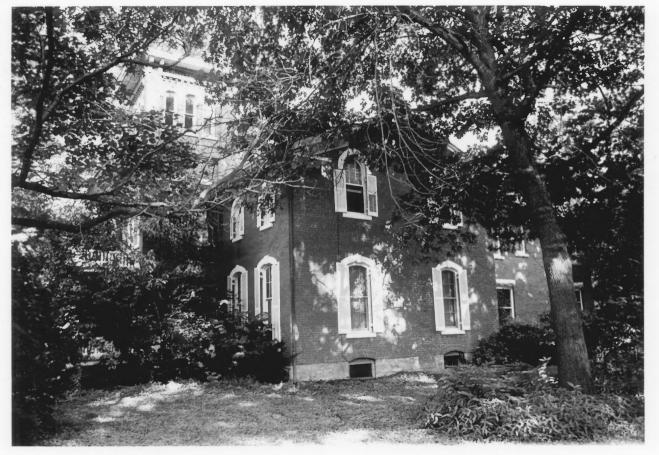

Samuel A. Riggs House Lawrence, Kansas Staff July 23, 1969 Kansas State Historical Society View of the west and north facades from the west-northwest

Samuel A. Riggs House Lawrence, Kansas Staff July 23, 1969 Kansas State Historical Society View of the east facade from the northeast