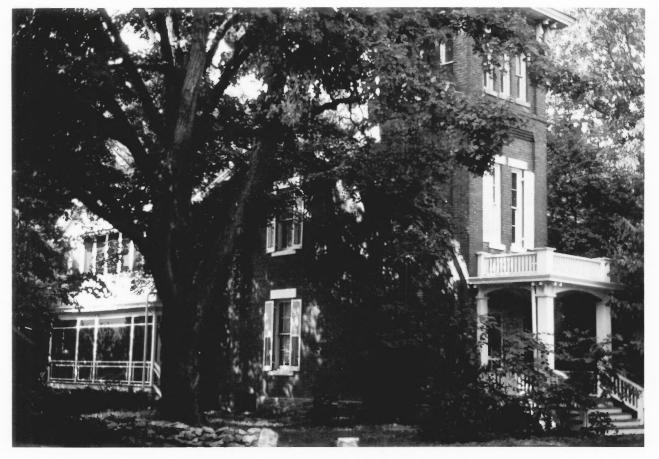

Samuel A. Riggs House Lawrence, Kansas Staff July 23, 1969 Kansas State Historical Society View of the west and north facades from the west-northwest

Samuel A. Riggs House Lawrence, Kansas Staff July 23, 1969 Kansas State Historical Society View of the east facade from the northeast