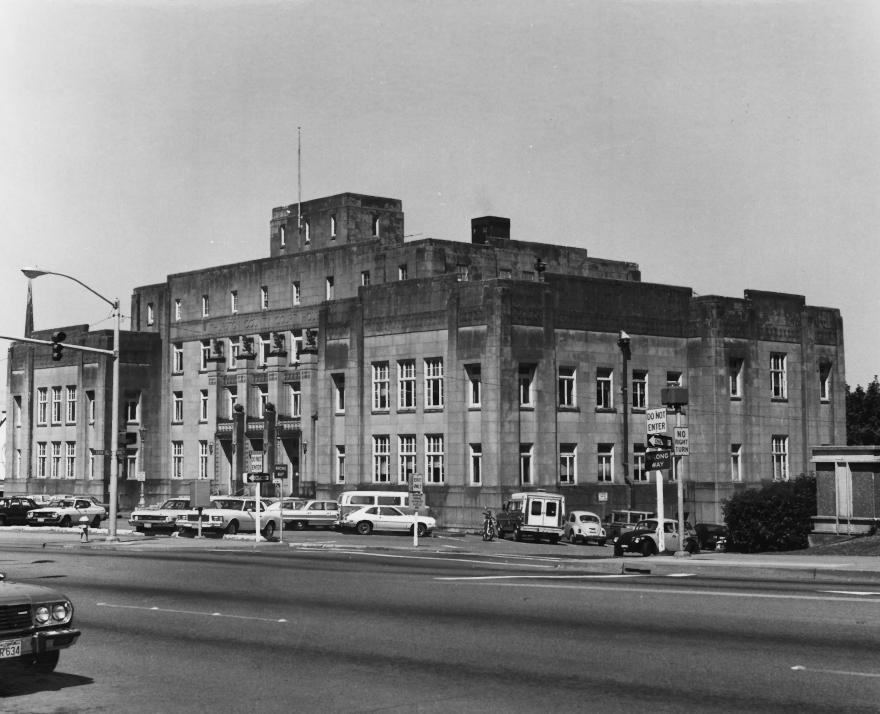

Thurston County Courthouse Thurst Olympia, Washington Dawn Maddox July, 1979 Washington State Office of Archaeology and Historic Preservation W. (facade) and s. elevations, looking n.e.

1 of 3 JUN 25 1981