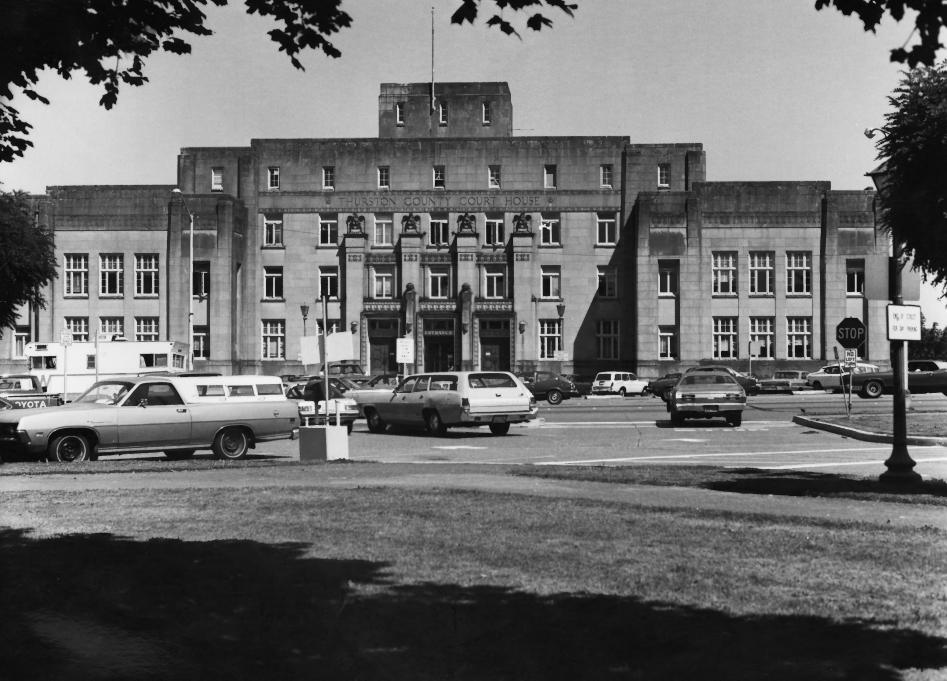

Thurston County Courthouse Olympia, Washington JUL 2 3 1981 Dawn Maddox July 91979 Washington State Office of Archaeology and Historic Preservation W. (facade) elevation, looking e. 2 of 3 JUN 2 5 1981

JUN 25 1981

```
Thurston County Courthouse
Olympia, Washington
Dawn Maddox
                      6 SEP 1979
```

July, 1979

Washington State Office of Archaeology and Historic Preservation

W. (facade) elevation, looking e.