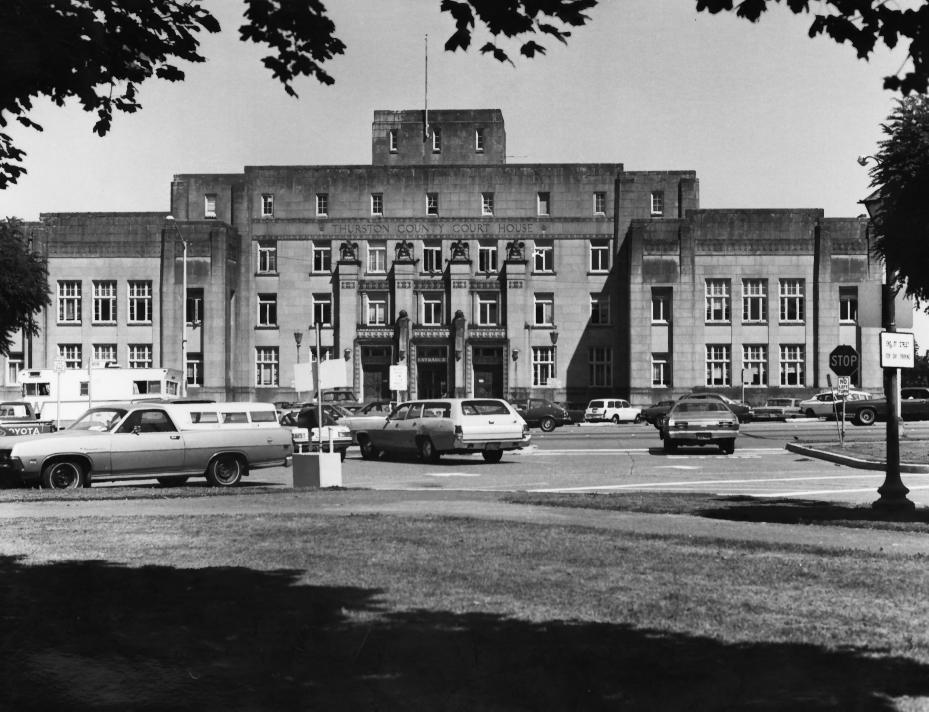

Thurston County Courthouse Olympia, Washington JUL 2 3 1981 Dawn Maddox July 91979 Washington State Office of Archaeology and Historic Preservation W. (facade) elevation, looking e. 2 of 3 JUN 2 5 1981

JUN 25 1981

```
Thurston County Courthouse
Olympia, Washington
Dawn Maddox
                      6 SEP 1979
```

July, 1979

Washington State Office of Archaeology and Historic Preservation

W. (facade) elevation, looking e.