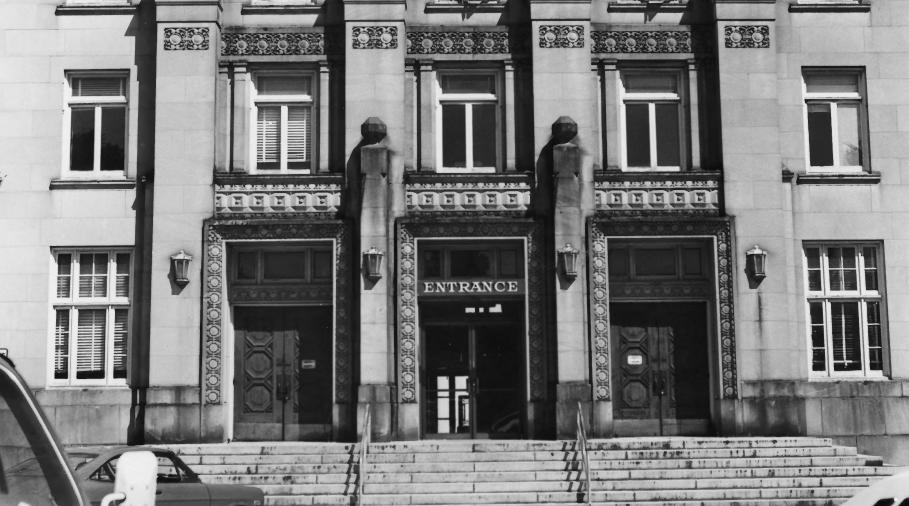

## 3030 STEE STEE 00 jejejejej nggggg P ENTRANCE Lendund m

Thurston County Courthouse Olympia, Washington Dawn Maddox July, 1979 Washington State Office of Archaeology and Historic Preservation

Main entrance on w. (facade) elevation, looking e.

## 0 STATE OF iggagaga; न्त्र ज्ञान ज्ञान व व व व व ENTRANCE

Thurston County Courthouse Olympia, Washington

Dawn Haddox July, 1979

Washington State Office of Archaeology and Historic Preservation

8 SEP 1979

and Historic Preservation

Nain entrance on w.(facade) elevation,
looking e.