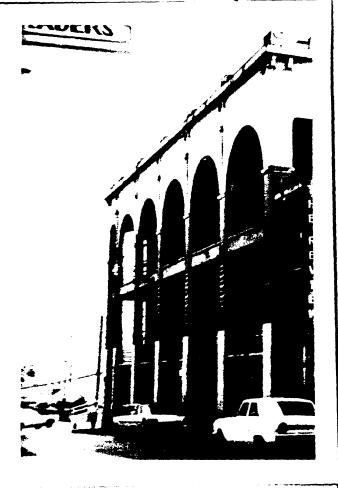

A more detailed accounting of the Historic District property begins with the red brick Phelps Dodge General Office Building (NR Bi-38) on the north side of Queen Avenue. On the south side of the plaza is the Phelps Dodge Mercantile (Bi-35), a Streamline Modern structure built in 1931 which contrasts strongly with the style of most other commercial properties in the District. To the west of the Plaza are entrances to Subway Alley and Main Street. Subway Alley is actually a secondary access to Main, Beginning across from the old Copper Queen Hospital (Bi-40), it parallels Main for several hundred feet before hooking between the Fair Building (Bi-58) and its annex (Bi-60) to meet Main.

The architecture of Bisbee reflects its economic history. A few miner's cabins still perch on the hillsides and the scarcity of post World War I buildings demonstrates the town's lack of growth after 1920. In fact, the Historic District is essentially turn-of-the-century, roughly 1895 to 1915, when the community had the resources and stability for major construction. In most towns these buildings would have been razed or drastically remodeled by now. but in Bisbee economic conditions have not warranted such an investment. Generally speaking the remaining buildings can be divided into five categories. First are the public and semi-public facilities erected by or with partial support from Phelps Dodge. These include the Copper Queen Hospital (Bi-40), Copper Queen Hotel (Bi-161), YMCA (Bi-157), and the Copper Queen Library and Post Office (Bi-34). Second are the many commercial structures erected by industrious merchants who were ready to speculate on a strong economy Noteworthy business blocks include the Citizens Bank and Trust for the district. (Bi-53), the Letson Block (Bi-30), the Medigovich Building II (Bi-163), the Muheim Block (Bi-241), and the Johnson Building (Bi-64). Several of the best commercial buildings were built after the 1908 fire on Main Street. A third group consists of religious, social, and education facilities such as Covenant Presbyterian Church (Bi-160), BPOE Building (Bi-65), and the Central School (Bi-156). A high percentage of buildings in the preceeding three categories were designed by architects. The two most active designers were Henry Trost, a prominent El Paso architect who was much influenced by the Chicago School, and Frederick C. Hurst, a local architect who had a special affinity for cut stone. The final two building categories-lodging houses and single family residences--usually show little evidence of much attention to formal architectural styles. Noteworthy exceptions include Castle Rock Hotel (Bi-17), the Billy Brophy House (Bi-112) and the Spencer Clawson Residence (Bi-93).