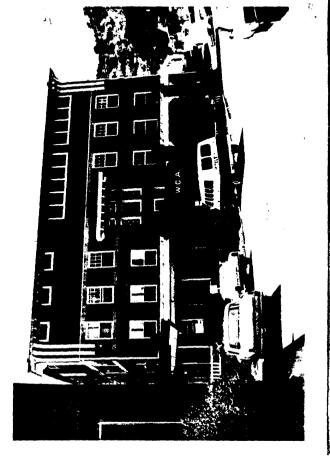

Proceeding easterly along Clawson, the district rises steeply and the visual impression is one of single story houses half hidden by trees and shrubbery. Climbing past Bisbee High School (Bi-117), Clawson crests at Howell (Shearer) Avenue and begins a gradual descent in a southeasterly direction toward Opera Drive. From its intersection with Clawson, Howell meanders east of St. John's Episcopal Church (Bi-129), loops around a parking lot, passes in front of the YWCA Building (Bi-41) and the Copper Queen Hotel (Bi-161) to terminate at Brewery Gulch. Just beyond St. John's, Howell meets with Sowle Avenue which serves primarily as the main drive to the church. Mansfield, another short street, connects with Clawson north of the high school and provides vehicular access to a housing cluster on Clawson Hill.

The architecture of Bisbee reflects its economic history. A few miner's cabins still perch on the hillsides and the scarcity of post World War I buildings demonstrates the town's lack of growth after 1920. In fact, the Historic District is essentially turn-of-the-century, roughly 1895 to 1915, when the community had the resources and stability for major construction. In most towns these buildings would have been razed or drastically remodeled by now. but in Bisbee economic conditions have not warranted such an investment. Generally speaking the remaining buildings can be divided into five categories. First are the public and semi-public facilities erected by or with partial support from Phelps Dodge. These include the Copper Queen Hospital (Bi-40), Copper Queen Hotel (Bi-161), YMCA (Bi-157), and the Copper Queen Library and Post Office (Bi-34). Second are the many commercial structures erected by industrious merchants who were ready to speculate on a strong economy Noteworthy business blocks include the Citizens Bank and Trust for the district. (Bi-53), the Letson Block (Bi-30), the Medigovich Building II (Bi-163), the Muheim Block (Bi-241), and the Johnson Building (Bi-64). Several of the best commercial buildings were built after the 1908 fire on Main Street. A third group consists of religious, social, and education facilities such as Covenant Presbyterian Church (Bi-160), BPOE Building (Bi-65), and the Central School (Bi-156). A high percentage of buildings in the preceeding three categories were designed by architects. The two most active designers were Henry Trost, a prominent El Paso architect who was much influenced by the Chicago School, and Frederick C. Hurst, a local architect who had a special affinity for cut stone. The final two building categories-lodging houses and single family residences--usually show little evidence of much attention to formal architectural styles. Noteworthy exceptions include Castle Rock Hotel (Bi-17), the Billy Brophy House (Bi-112) and the Spencer Clawson Residence (Bi-93).