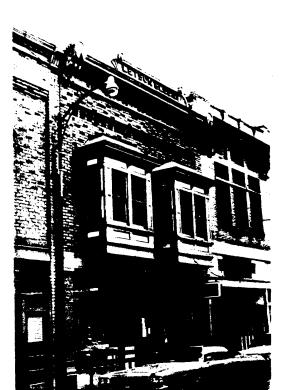

## NATIONAL REGISTER OF HISTORIC PLACES INVENTORY -- NOMINATION FORM

FOR HCRS USE ONLY
RECEIVED JAN 2 9 1980
DATE ENTERED. JUL 3' 1980

**CONTINUATION SHEET** 

ITEM NUMBER

PAGE 3

The Bisbee Historic District contains numerous building types: hotels, social lodges, schools, churches, commercial structures, residences, and governmental buildings. Residences and smaller commercial buildings are predominantly of frame, adobe, or block. Larger structures are usually made of more substantial materials such as brick, steel, or concrete. Most of the buildings are rather plain but there are noteworthy examples which show the features of particular stylistic conventions. Among those styles represented in the District are Victorian Italianate, Second Renaissance Revival, Gothic Revival, Neo-Classical Revival, Streamline Modern, Mission Revival, Sullivanesque, Art Deco, and Colonial Revival. Although a few buildings were executed with close attention to the precepts of one of these various styles, most structures are better characterized as having been simply influenced by a respective model, or two. In the majority of cases, influence is primarily evidenced by applied design elements. The greatest amount of attention to style is visible in the commercial and institutional properties. About two-thirds of these buildings were architect designed.

The architecture of Bisbee reflects its economic history. A few miner's cabins still perch on the hillsides and the scarcity of post World War I buildings demonstrates the town's lack of growth after 1920. In fact, the Historic District is essentially turn-of-the-century, roughly 1895 to 1915, when the community had the resources and stability for major construction. In most towns these buildings would have been razed or drastically remodeled by now. but in Bisbee economic conditions have not warranted such an investment. Generally speaking the remaining buildings can be divided into five categories. First are the public and semi-public facilities erected by or with partial support from Phelps Dodge. These include the Copper Queen Hospital (Bi-40), Copper Queen Hotel (Bi-161), YMCA (Bi-157), and the Copper Queen Library and Post Office (Bi-34). Second are the many commercial structures erected by industrious merchants who were ready to speculate on a strong economy Noteworthy business blocks include the Citizens Bank and Trust for the district. (Bi-53), the Letson Block (Bi-30), the Medigovich Building II (Bi-163), the Muheim Block (Bi-241), and the Johnson Building (Bi-64). Several of the best commercial buildings were built after the 1908 fire on Main Street. A third group consists of religious, social, and education facilities such as Covenant Presbyterian Church (Bi-160), BPOE Building (Bi-65), and the Central School (Bi-156). A high percentage of buildings in the preceeding three categories were designed by architects. The two most active designers were Henry Trost, a prominent El Paso architect who was much influenced by the Chicago School, and Frederick C. Hurst, a local architect who had a special affinity for cut stone. The final two building categories-lodging houses and single family residences--usually show little evidence of much attention to formal architectural styles. Noteworthy exceptions include Castle Rock Hotel (Bi-17), the Billy Brophy House (Bi-112) and the Spencer Clawson Residence (Bi-93).