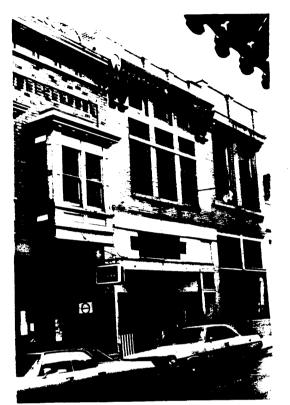

## NATIONAL REGISTER OF HISTORIC PLACES INVENTORY -- NOMINATION FORM

FOR HCRS USE ONLY
RECEIVED JAN 2 9 1980
DATE ENTERED. JUL 3' 1980

**CONTINUATION SHEET** 

ITEM NUMBER

PAGE 3

The Bisbee Historic District contains numerous building types: hotels, social lodges, schools, churches, commercial structures, residences, and governmental buildings. Residences and smaller commercial buildings are predominantly of frame, adobe, or block. Larger structures are usually made of more substantial materials such as brick, steel, or concrete. Most of the buildings are rather plain but there are noteworthy examples which show the features of particular stylistic conventions. Among those styles represented in the District are Victorian Italianate, Second Renaissance Revival, Gothic Revival, Neo-Classical Revival, Streamline Modern, Mission Revival, Sullivanesque, Art Deco, and Colonial Revival. Although a few buildings were executed with close attention to the precepts of one of these various styles, most structures are better characterized as having been simply influenced by a respective model, or two. In the majority of cases, influence is primarily evidenced by applied design elements. The greatest amount of attention to style is visible in the commercial and institutional properties. About two-thirds of these buildings were architect designed.

The architecture of Bisbee reflects its economic history. A few miner's cabins still perch on the hillsides and the scarcity of post World War I buildings demonstrates the town's lack of growth after 1920. In fact, the Historic District is essentially turn-of-the-century, roughly 1895 to 1915, when the community had the resources and stability for major construction. In most towns these buildings would have been razed or drastically remodeled by now. but in Bisbee economic conditions have not warranted such an investment. Generally speaking the remaining buildings can be divided into five categories. First are the public and semi-public facilities erected by or with partial support from Phelps Dodge. These include the Copper Queen Hospital (Bi-40), Copper Queen Hotel (Bi-161), YMCA (Bi-157), and the Copper Queen Library and Post Office (Bi-34). Second are the many commercial structures erected by industrious merchants who were ready to speculate on a strong economy Noteworthy business blocks include the Citizens Bank and Trust for the district. (Bi-53), the Letson Block (Bi-30), the Medigovich Building II (Bi-163), the Muheim Block (Bi-241), and the Johnson Building (Bi-64). Several of the best commercial buildings were built after the 1908 fire on Main Street. A third group consists of religious, social, and education facilities such as Covenant Presbyterian Church (Bi-160), BPOE Building (Bi-65), and the Central School (Bi-156). A high percentage of buildings in the preceeding three categories were designed by architects. The two most active designers were Henry Trost, a prominent El Paso architect who was much influenced by the Chicago School, and Frederick C. Hurst, a local architect who had a special affinity for cut stone. The final two building categories-lodging houses and single family residences--usually show little evidence of much attention to formal architectural styles. Noteworthy exceptions include Castle Rock Hotel (Bi-17), the Billy Brophy House (Bi-112) and the Spencer Clawson Residence (Bi-93).