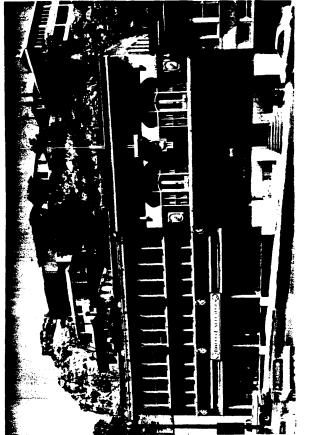

## NATIONAL REGISTER OF HISTORIC PLACES INVENTORY -- NOMINATION FORM

FOR HCRS USE ONLY
RECEIVED JAN 2 9 1980
DATE ENTERED. JUL 3' 1980

**CONTINUATION SHEET** 

ITEM NUMBER

PAGE 3

The Bisbee Historic District contains numerous building types: hotels, social lodges, schools, churches, commercial structures, residences, and governmental buildings. Residences and smaller commercial buildings are predominantly of frame, adobe, or block. Larger structures are usually made of more substantial materials such as brick, steel, or concrete. Most of the buildings are rather plain but there are noteworthy examples which show the features of particular stylistic conventions. Among those styles represented in the District are Victorian Italianate, Second Renaissance Revival, Gothic Revival, Neo-Classical Revival, Streamline Modern, Mission Revival, Sullivanesque, Art Deco, and Colonial Revival. Although a few buildings were executed with close attention to the precepts of one of these various styles, most structures are better characterized as having been simply influenced by a respective model, or two. In the majority of cases, influence is primarily evidenced by applied design elements. The greatest amount of attention to style is visible in the commercial and institutional properties. About two-thirds of these buildings were architect designed.

The architecture of Bisbee reflects its economic history. A few miner's cabins still perch on the hillsides and the scarcity of post World War I buildings demonstrates the town's lack of growth after 1920. In fact, the Historic District is essentially turn-of-the-century, roughly 1895 to 1915, when the community had the resources and stability for major construction. In most towns these buildings would have been razed or drastically remodeled by now. but in Bisbee economic conditions have not warranted such an investment. Generally speaking the remaining buildings can be divided into five categories. First are the public and semi-public facilities erected by or with partial support from Phelps Dodge. These include the Copper Queen Hospital (Bi-40), Copper Queen Hotel (Bi-161), YMCA (Bi-157), and the Copper Queen Library and Post Office (Bi-34). Second are the many commercial structures erected by industrious merchants who were ready to speculate on a strong economy Noteworthy business blocks include the Citizens Bank and Trust for the district. (Bi-53), the Letson Block (Bi-30), the Medigovich Building II (Bi-163), the Muheim Block (Bi-241), and the Johnson Building (Bi-64). Several of the best commercial buildings were built after the 1908 fire on Main Street. A third group consists of religious, social, and education facilities such as Covenant Presbyterian Church (Bi-160), BPOE Building (Bi-65), and the Central School (Bi-156). A high percentage of buildings in the preceeding three categories were designed by architects. The two most active designers were Henry Trost, a prominent El Paso architect who was much influenced by the Chicago School, and Frederick C. Hurst, a local architect who had a special affinity for cut stone. The final two building categories-lodging houses and single family residences--usually show little evidence of much attention to formal architectural styles. Noteworthy exceptions include Castle Rock Hotel (Bi-17), the Billy Brophy House (Bi-112) and the Spencer Clawson Residence (Bi-93).