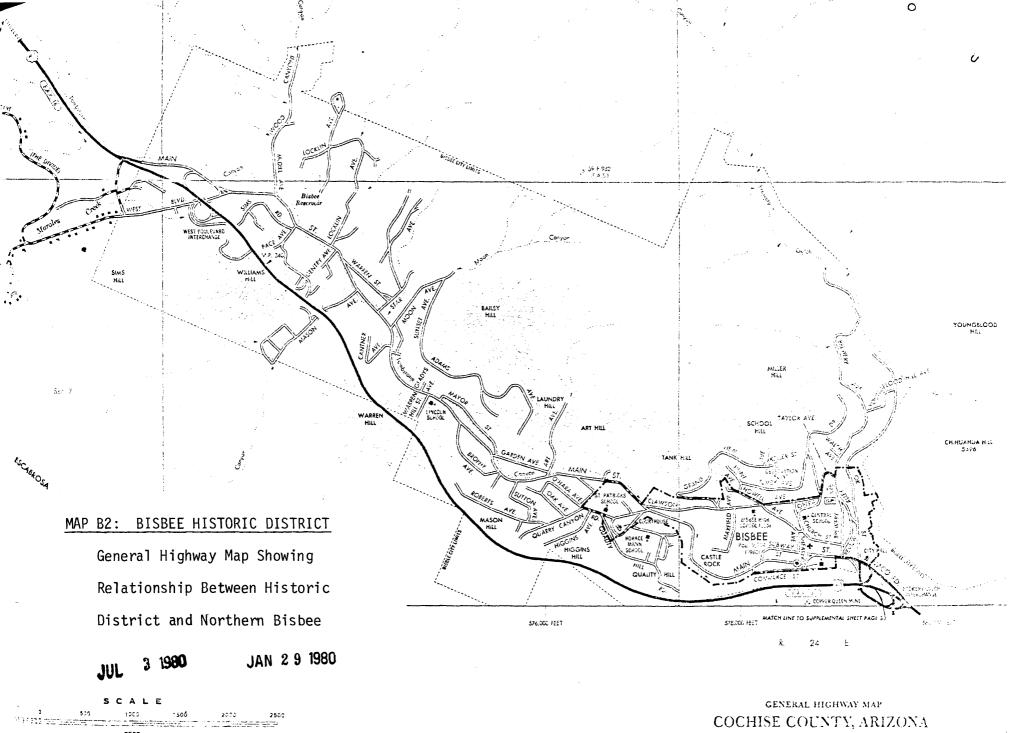

### Appendix B: Maps

Map B1: USGS Map of the Bisbee quadrangle

Map B2: Portion of Cochise County General Highway Map

Map B3: Bisbee Historic District Reference Map