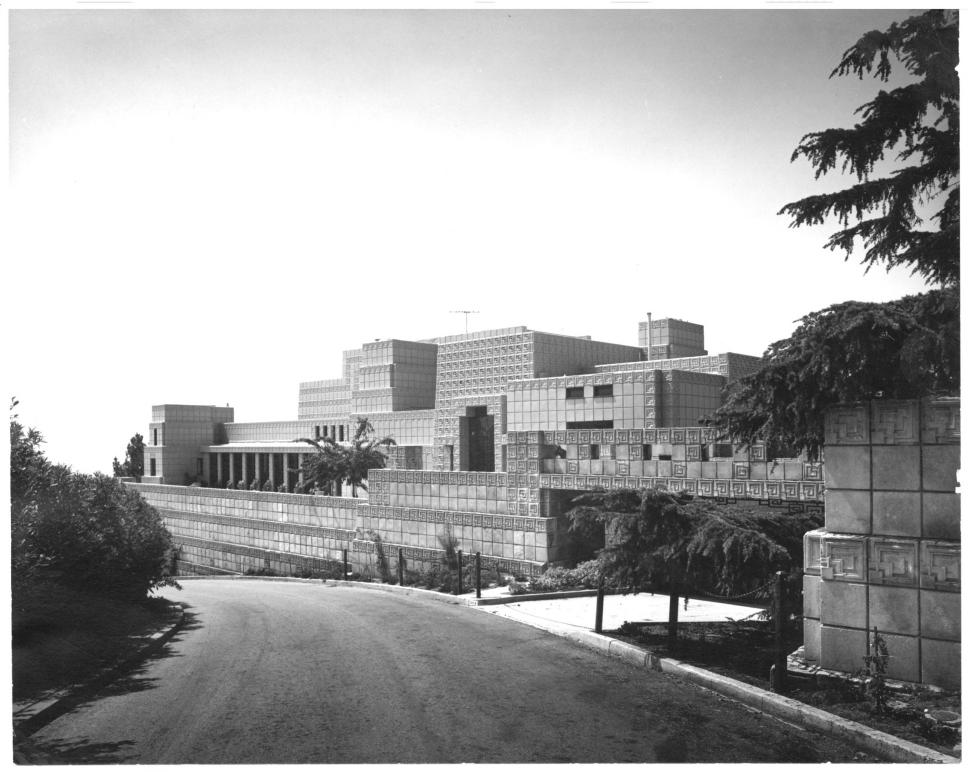

| NPS Number 71.10.00.000                                                          |                            |
|----------------------------------------------------------------------------------|----------------------------|
|                                                                                  |                            |
| UNITED STATES DEPARTMENT OF THE INTERIOR NATIONAL PARK SERVICE                   | STATE                      |
| NATIONAL REGISTER OF HISTORIC PLACES                                             | LOS ANGELES,               |
| PROPERTY PHOTOGRAPH FORM                                                         | FOR NPS USE ONLY           |
| (Type all entries - attach to or enclose with photograph)                        | ENTRY NUMBER DATE , 0/14/7 |
| 1. NAME                                                                          |                            |
| COMMON: ENNIS HOUSE                                                              |                            |
| AND/OR HISTORIC:                                                                 |                            |
| 2. LOCATION SECTION                                                              | (e)\                       |
| STREET AND NUMBER:                                                               |                            |
| 2607 GLENDOWER AVENUE JAN 25 1971                                                | hand                       |
| CITY OR TOWN:                                                                    |                            |
| LOS ANGELES NATIONAL                                                             | To l                       |
| CALIFORNIA 90027 CODE CONTENTS                                                   | ANGELES 037                |
| 3. PHOTO REFERENCE                                                               | 1 33.1                     |
| PHOTO CREDIT: MARVIN RAND                                                        |                            |
| DATE OF PHOTO: JULY 1970                                                         |                            |
| NEGATIVE FILED AT: HISTORIC AMERICAN BUILDINGS SURVEY, Washington, D.C.          |                            |
| 4. IDENTIFICATION                                                                |                            |
| DESCRIBE VIEW, DIRECTION, ETC.                                                   |                            |
| View from Glendower Street showing motor court, north facade with front entrance |                            |
|                                                                                  |                            |