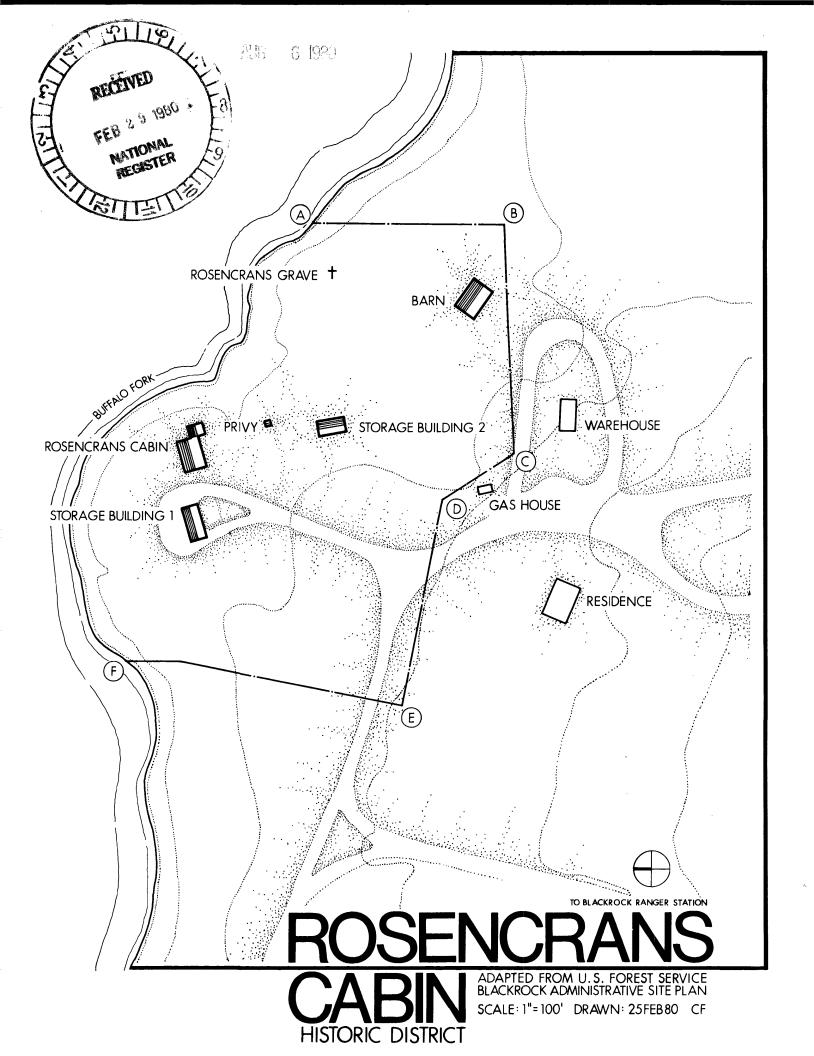

|           | JOU                                           |                          |
|                 |           |                                               | 4 (14.5 (14.5 Feb. 2)    |
|                 | ALMO      | A JAK                                         |                          |
| DATE ENTI       | ERFO      |                                               |                          |
| INC. I F. L. I. |           | TELESCO - 1 - 1 - 1 - 1 - 1 - 1 - 1 - 1 - 1 - | 2 4 47 44 5 40 1 5 5 5 6 |

CONTINUATION SHEET Descript

Description ITEM NUMBER 7

**PAGE** 

3

Northeast of the barn and southeast of storage building #2 is the Rosencrans grave, enclosed by a pole fence. Within the enclosure is a wooden marker denoting Rosencrans' name, title and life dates.