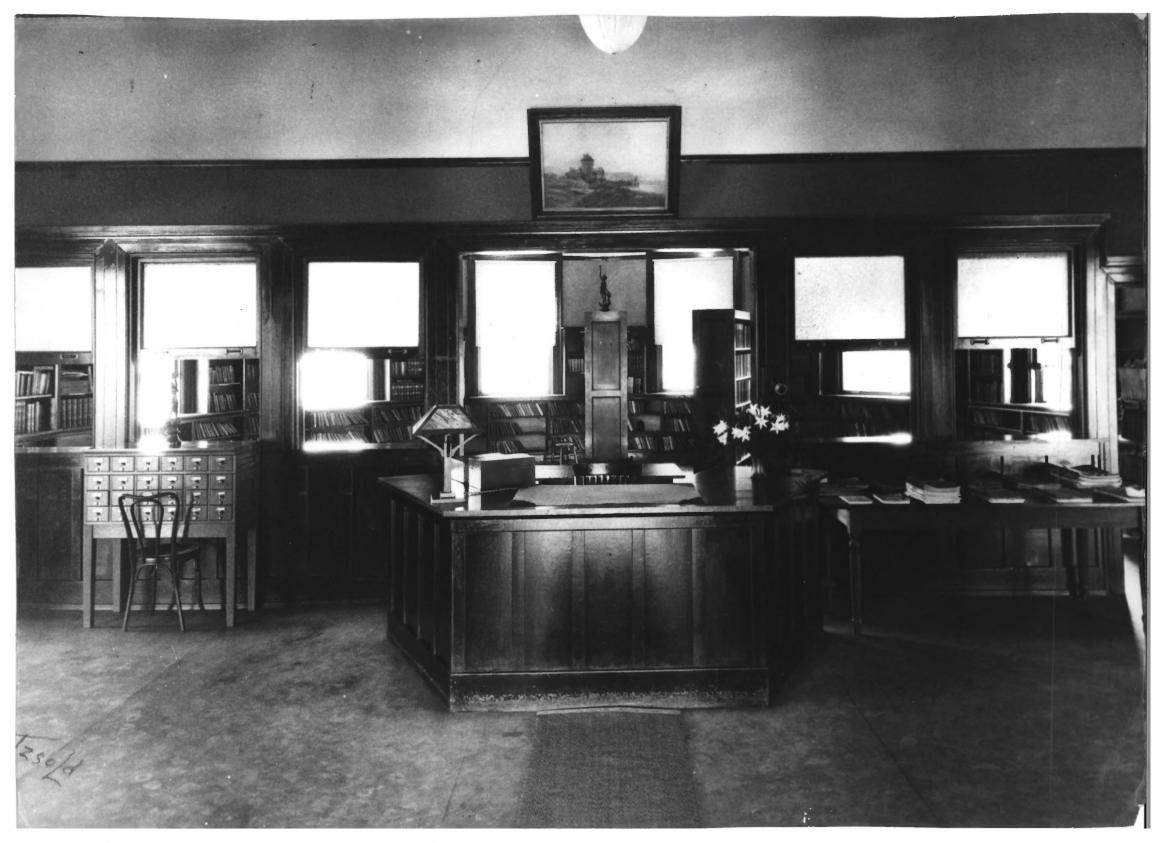

Carnegie Library Orange County, California

INTERIOR OF CENTRAL ROOM-CARNEGIE VIEW THROUGH WINDOWS SHOWS SEMI CIRCULAR ROOM ADDED IN 1910. OLD CIRCULATION DESK IS IN CITY STORAGE YARD. DATE OF PHOTO UNKNOWN.