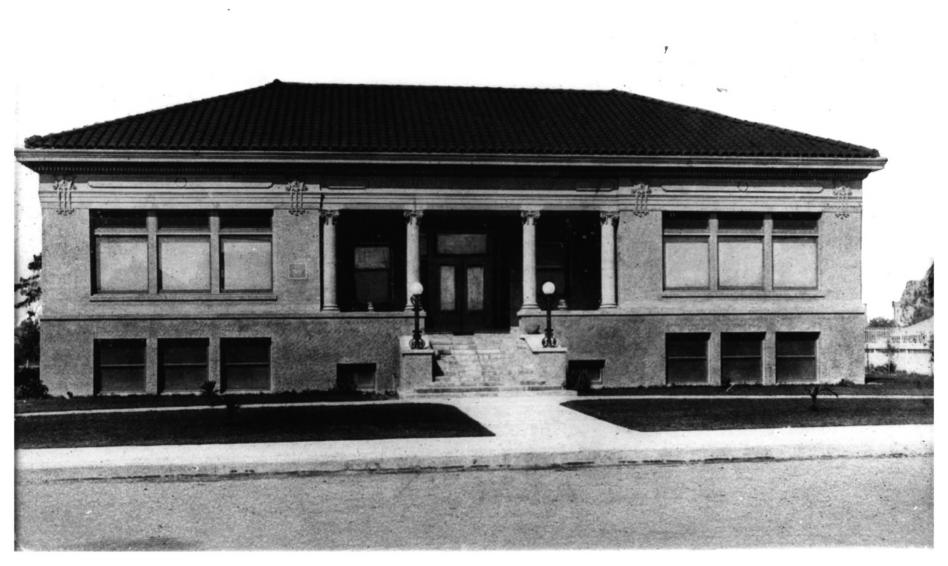

## Public Library, Anaheim, Cal.

Cornegie Lebrory Orange County, California MAY 31 1978 OCT 22 1979 CARNEGIE LIBRARY EXTERIOR THIS IS THE EARLIEST KNOWN PHOTO OF THE LIBRARY. UNTIL 1921WHEN THE LOW-ER ENTRANCE WAS ADDED. THE LIBRARY REMAINED THE SAME EXCEPT FOR THE GROWTH OF THE PALM TREES. ALL ORNAW MENTATION REMAINED UNTIL 1962. 30/4