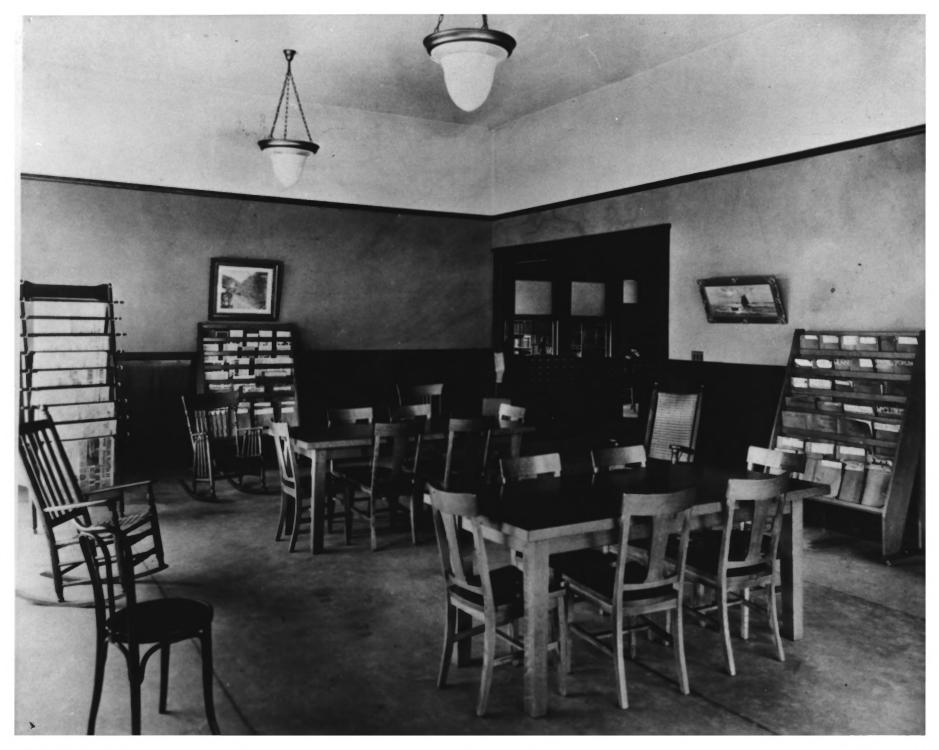

MAY 31 1978 194

OCT 221979 Orange County, California SOUTH READING ROOM -CARNEGIE THE LIBRARY REMAINED THIS WAY THROUGH THE 20's. 30's. and 40's. NOTE THE THREE ROCKING CHAIRS. THE FLOOR HAD BEEN COVERED WITH LINOLEUM WHICH WAS THEN COVERED WITH CARPET. DATE OF PHOTO UNCERTAIN BECAUSE ROOMS CHANG-ED SO LITTLE. MAY 31 1978 ED SO LITTLE.