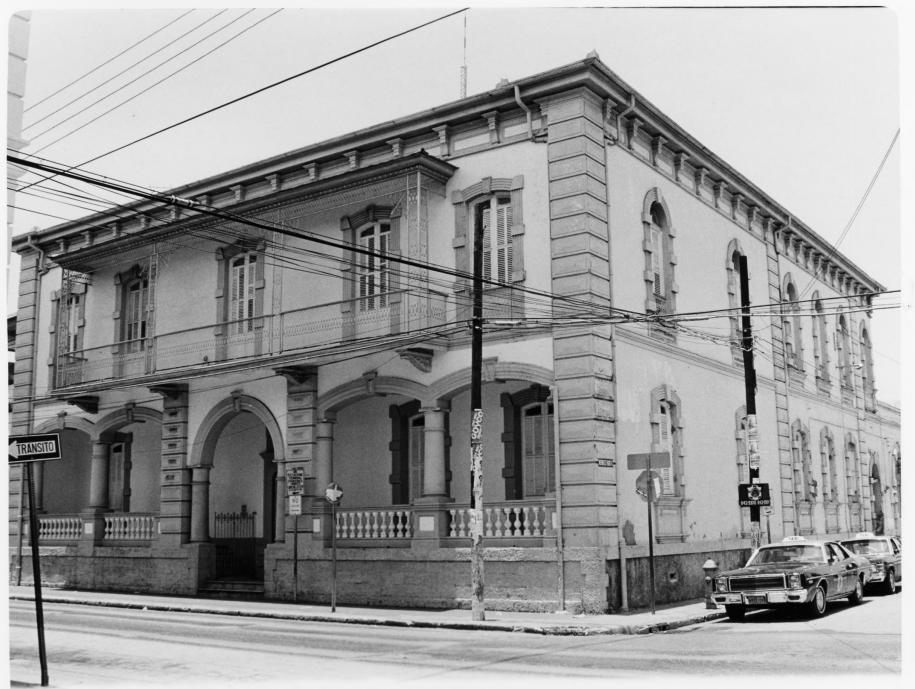

Residencia Batiz Calle Villa 125 Ponce Puerto Rico Photographer Gómez Soto Date of Photo June 1985 Negatives at P.R.S.H.P.O. Facade (Main and Lateral) Corner of Villa & Méndez Vigo St. No. 1 in a set of 5