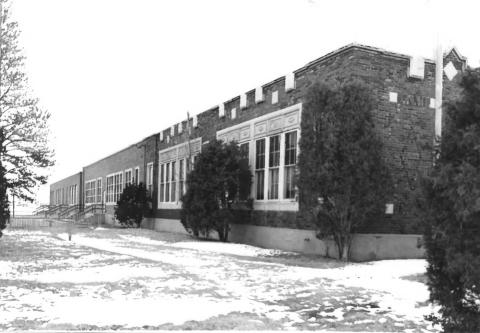

Name: Longfellow Grade School Address: 1629 Roosevelt Ave, Butte MT Photographer: Mark Fiege Date: Feb. 21, 1987 View to southwest of east facade Negatives located in SHPO, Helena MT Photo No.: 17

Schurber Scheets in Butte TR