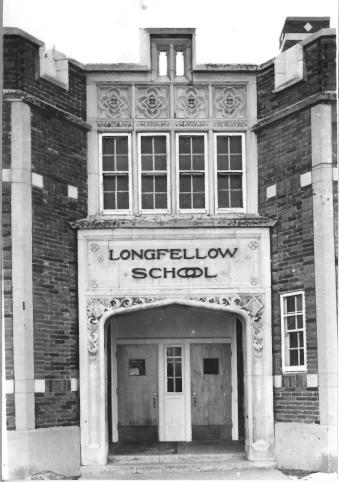

## Suburber Scheels in Bitte TR

Name: Longfellow Grade School Address: 1629 Roosevelt Av, Butte MT Photographer: Mark Fiege Date: Feb. 21, 1987 View to south of front entrance Negatives located in SHPO, Helena MT Photo No.: 19

Suburber Scheels in Butte TR

Name: Longfellow Grade School Address: 1629 Roosevelt Av, Butte MT Photographer: Mark Fiege Date: Feb. 21, 1987 View to south of entrance details Negatives located in SHPO, Helena MT Photo No.: 20