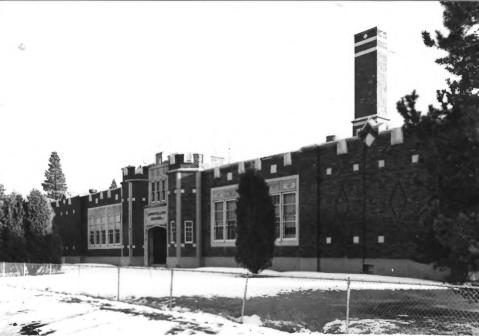

Name: Longfellow Grade School Address: 1629 Roosevelt Ave, Butte MT Photographer: Mark Fiege Date: Feb. 21, 1987 View to southeast of front facade Negatives located in SHPO, Helena, MT Photo No.: 15

Suburba Schools in Butte TR