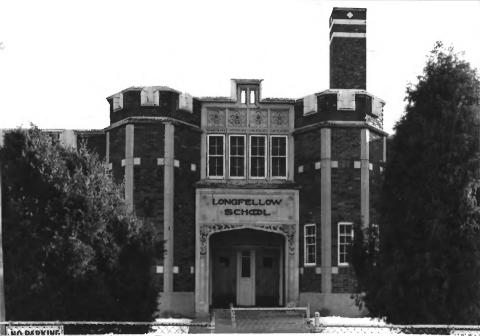

Name: Longfellow Grade School Address: 1629 Roosevelt Ave, Butte MT Photographer: Mark Fiege Date: Feb. 21, 1987 View to southeast of front facade Negatives located in SHPO, Helena, MT Photo No.: 15

Suburba Schools in Butte TR