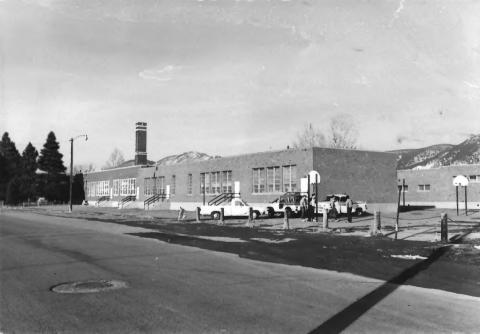

Schurber Schools in Buttle TR

Name: Longfellow Grade School Address: 1629 Roosevelt Av, Butte MT Photographer: Mark Fiege Date: Feb. 21, 1987 4 View to north of rear w/ additions Negatives located in SHPO, Helena MT Photo No.: 21