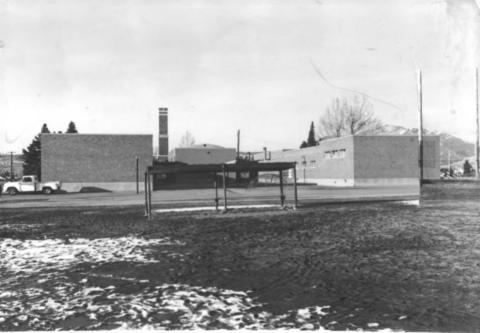

Schurber Schools in Buttle TR

Name: Longfellow Grade School Address: 1629 Roosevelt Av, Butte MT Photographer: Mark Fiege Date: Feb. 21, 1987 4 View to north of rear w/ additions Negatives located in SHPO, Helena MT Photo No.: 21