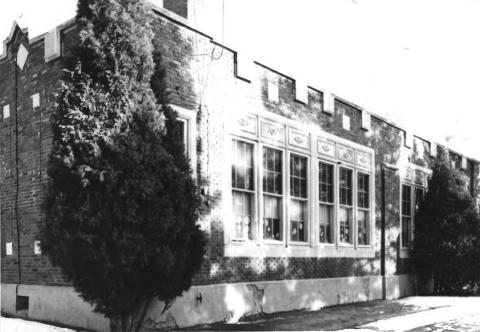

Name: Longfellow Grade School Address: 1629 Roosevelt Ave, Butte MT Photographer: Mark Fiege Date: Feb. 21, 1987 View to southwest of front windows Negatives located in SHPO, Helena MT Photo No.: 16

Scherban Schools in Butte TR