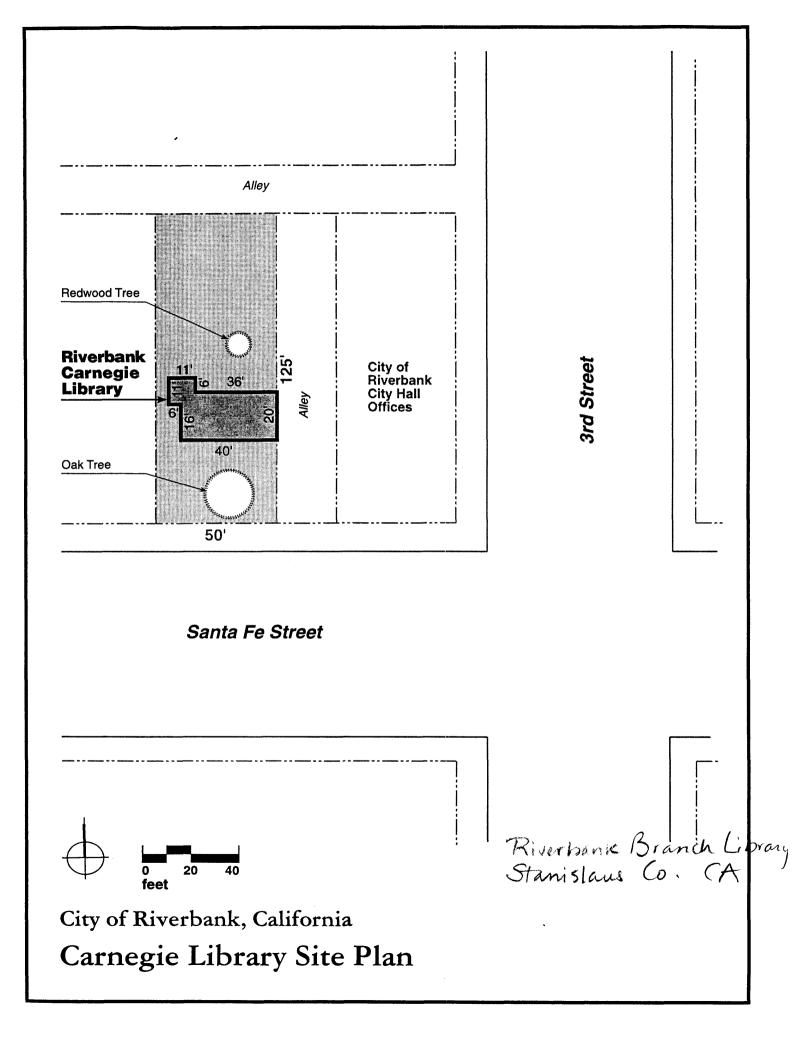

## NARRATIVE DESCRIPTION

The Riverbank Carnegie building, now the Riverbank Museum, is a wood frame Craftsman bungelow, one story under a gable roof truncated with a slight hip at the ends. The central entrance is under an extension of the gable roof, supported by two (2) heavy wooden columns to create a small porch. Wide bargeboards are shaped where they extend beyond the eaves at the gable end. Three low, wide steps lead to the porch, where the entrance is through a French door. On either side of the porch are tall narrow triplet windows under transoms, below tiny gabled vents in the roof. On the left side of the building, five windows are grouped, their transoms shaped into a segmented arch under the truncated gable end. A brick chimney occupies the right end of the building. Under the front and side windows are long flower boxes supported by heavy shaped brackets. The building is clad in a wide shiplap under a composition shingle roof. The low foundation is concrete. The building has been well maintained and its integrity of style and craftsmanship preserved. It is located on a main thoroughfare with mixed uses, although generally commercial. Its immediate neighbors are City Hall to the east and to the west a tiny shop and residential uses. The site is marked by two tall trees, one planted in 1926 and the other pre-dates the construction of the building.

Building plans were delayed by the war. At its conclusion, when Riverbank seemed slow to move, Patterson requested Riverbank's \$3000 to supplement its own funds. Spurred to action, Riverbank found a site, chosen in part because of a large oak tree, and paid for it through citizen contributions. Additional gifts and memorial tree plantings over the years now enhance the property and are identified in library records.