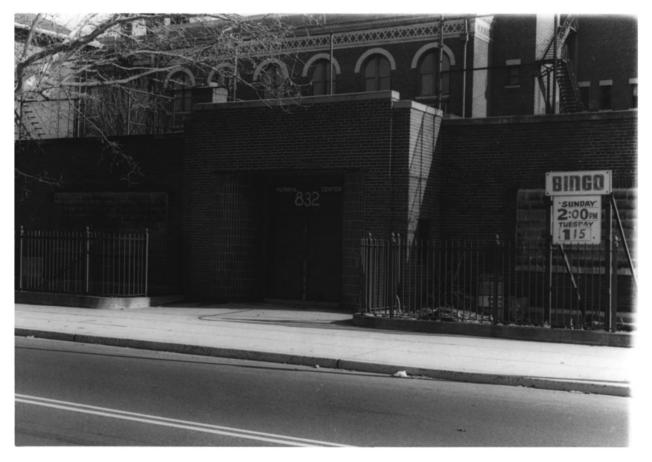

## SEP **1 7 198**0

Saint Patrick's Parish Complex - Memorial Jersey City, Hudson County NJ Center AUG 4 1980 exterior Photo Date: 1979