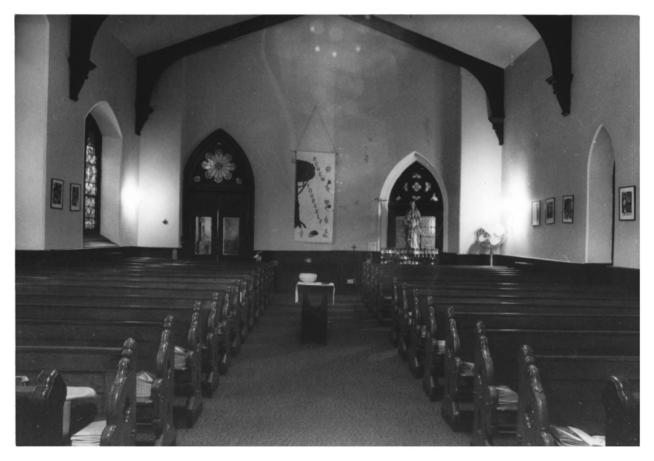

## SEP 17 1980

Saint Patrick"s Parish Complex - Chapel
Jersey City, Hudson County NJ interior
Photo Date: 1979

AUG 4

1980