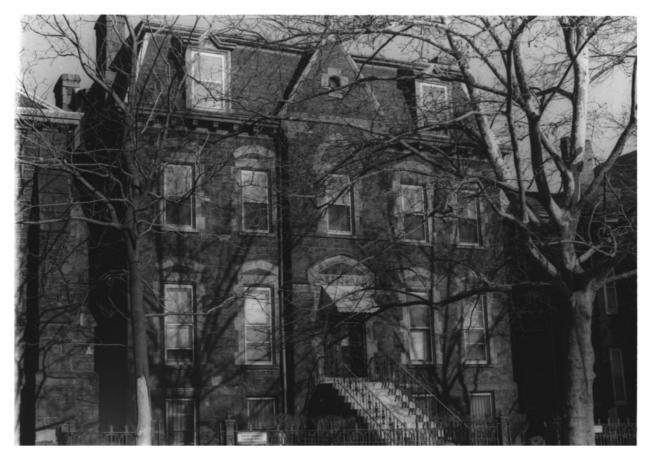

Saint Patrick's Parish Complex - Rectory
Jersey City, Hudson County NJ | 980 exterior
Photo Date: 1979

AUG 4 1980