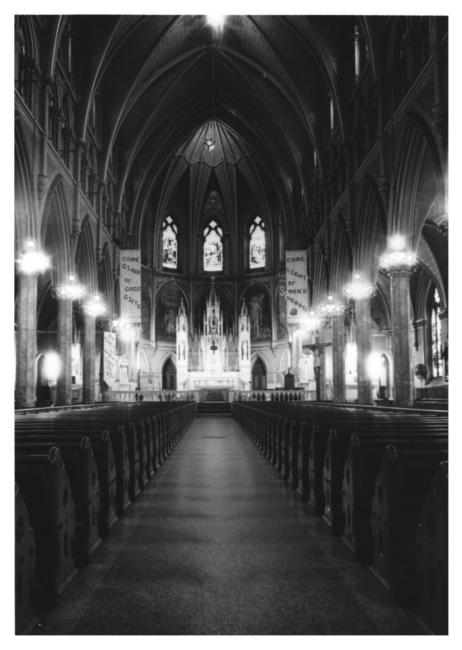

## SEP 1 7 1980

Saint Patrick's Parish Complex - Cathedral //o Jersey City, Hudson County NJ 4 Photo Date: 1979

SEP | 7 1980 Saint Patrick's Parish Complex - Chapel //c
Jersey City, Hudson County NJ exterior