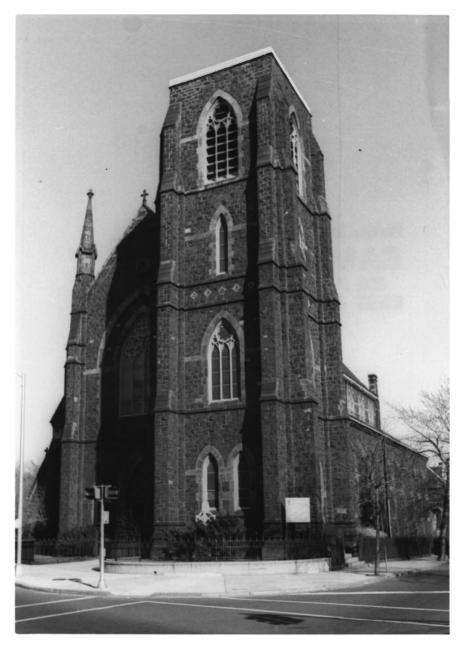

## SEP 1 7 1980

Saint Patrick's Parish Complex - Cathedral //o Jersey City, Hudson County NJ 4 Photo Date: 1979

SEP | 7 1980 Saint Patrick's Parish Complex - Chapel //c
Jersey City, Hudson County NJ exterior