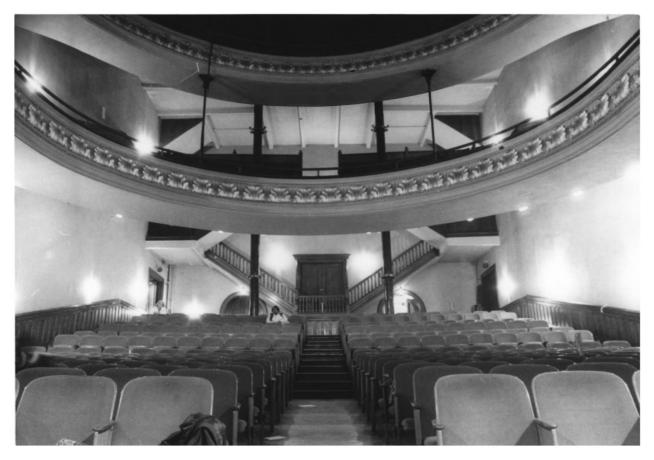

Saint Patrick's Parish Complex -Parochial Building - interior/auditorium Jersey City, Hudson County NJ 1980 AUG 4 Photo Date: 1979

Saint Patrick's Parish Complex - 7 1980 2/ Parochial Building- exterior Jersey City, Hudson County NJ Photo Date: 1979