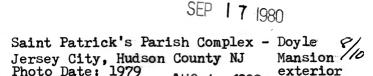

## SEP 1 7 1980

Saint Patrick's Parish Complex - Cathedral //o Jersey City, Hudson County NJ 4 Photo Date: 1979

SEP | 7 1980 Saint Patrick's Parish Complex - Chapel //c
Jersey City, Hudson County NJ exterior