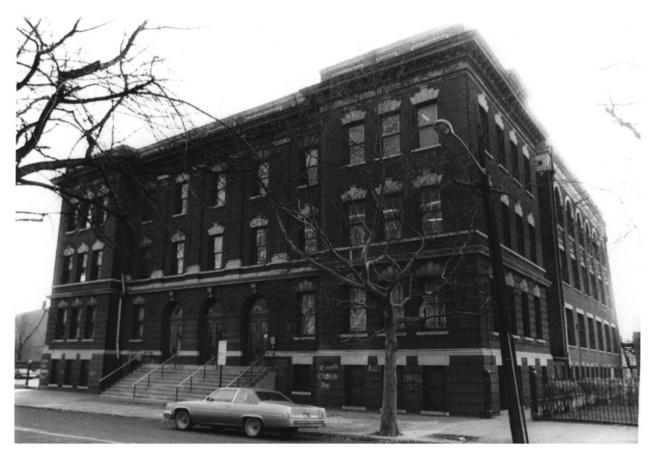

## SEP **1 7 198**0

Saint Patrick's Parish Complex - Memorial Jersey City, Hudson County NJ Center AUG 4 1980 exterior Photo Date: 1979