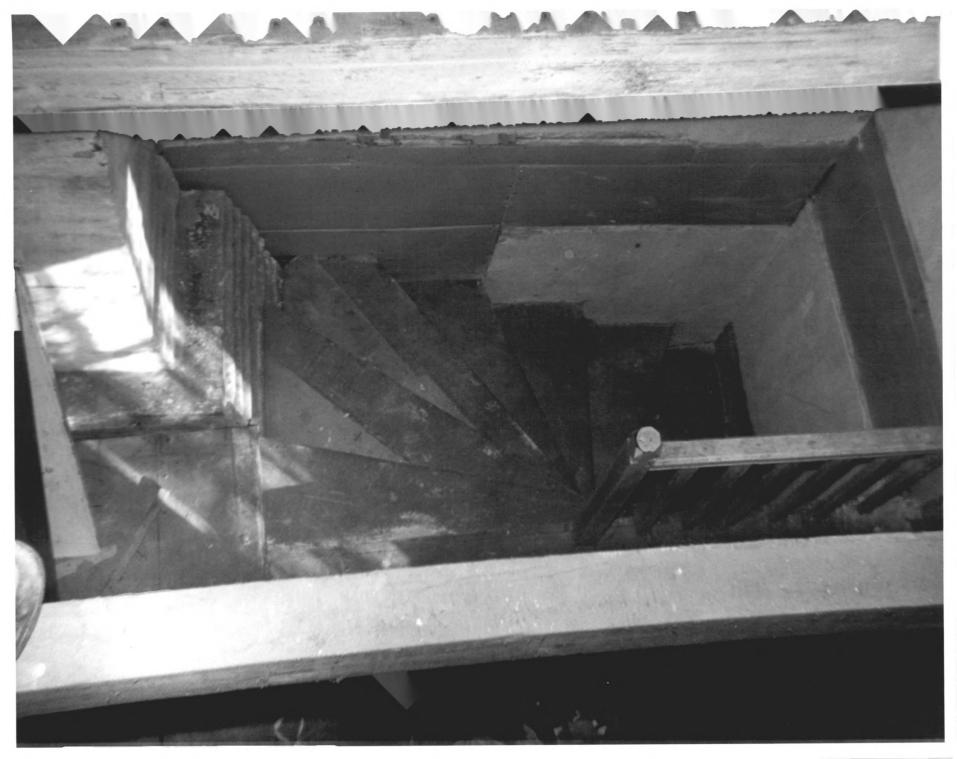

4/30/76 Susser County, Delaware

Property Name: Spring Banke location: Clarksville, Delaware Photographer: Brent Clark Date: February 1976 Location of Negative: William Henry 210 Pennsylvania Ave. Dover, Delaware Description: Interior east wall of later section stairwell Photograph Number: 9 26 9