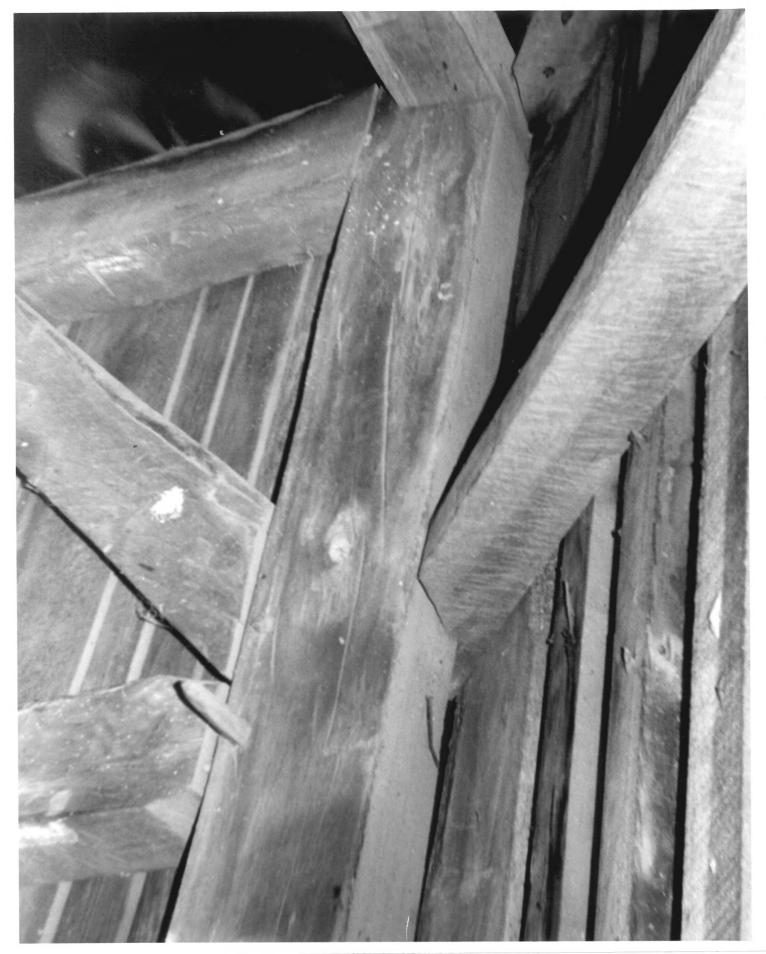

Sussel County, Delaware

Property Name: Spring Banke Location: Clarksville, Delaware Photographer: Brent Clark Date: February1976 Location of Negative: William Henry 210 Pennsylvania Ave. Dover, Delaware Description: Interior framing, rafter showing pitsaw marking, original section Photograph Number: 8 4/9 APR 5 1976