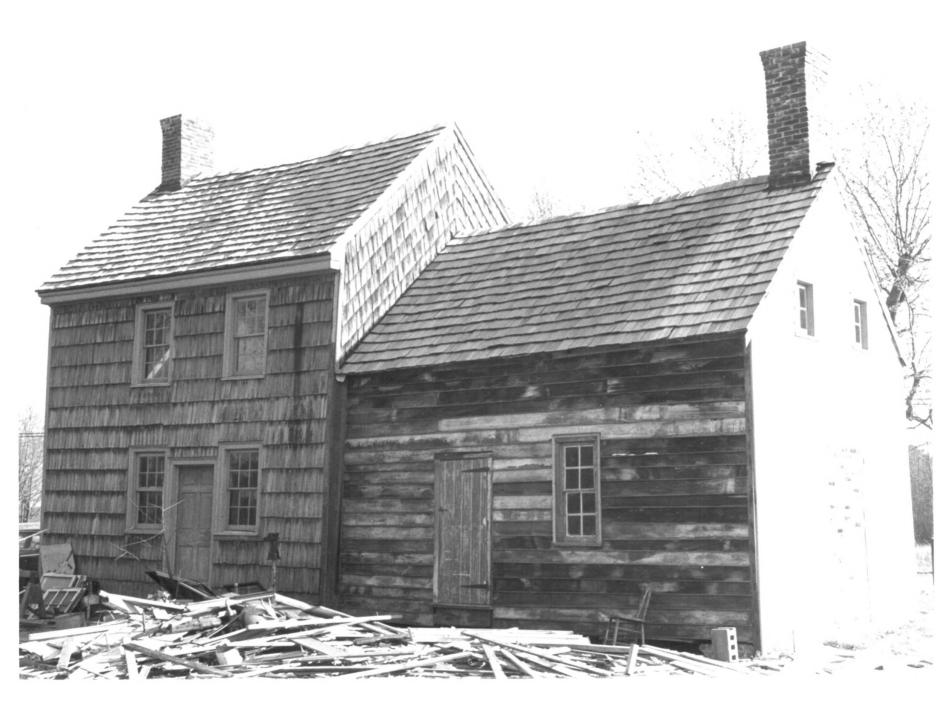

Property Name: Spring Banke Location: Clarksville, Delaware Photographer: Sue Fox Date: February 1976 Location of Negative: Historic Pres. Section Div. of Hist. and Cult. Affairs Dover, Delaware Description: North facade Photograph Number:  $1 \sim 29$ 