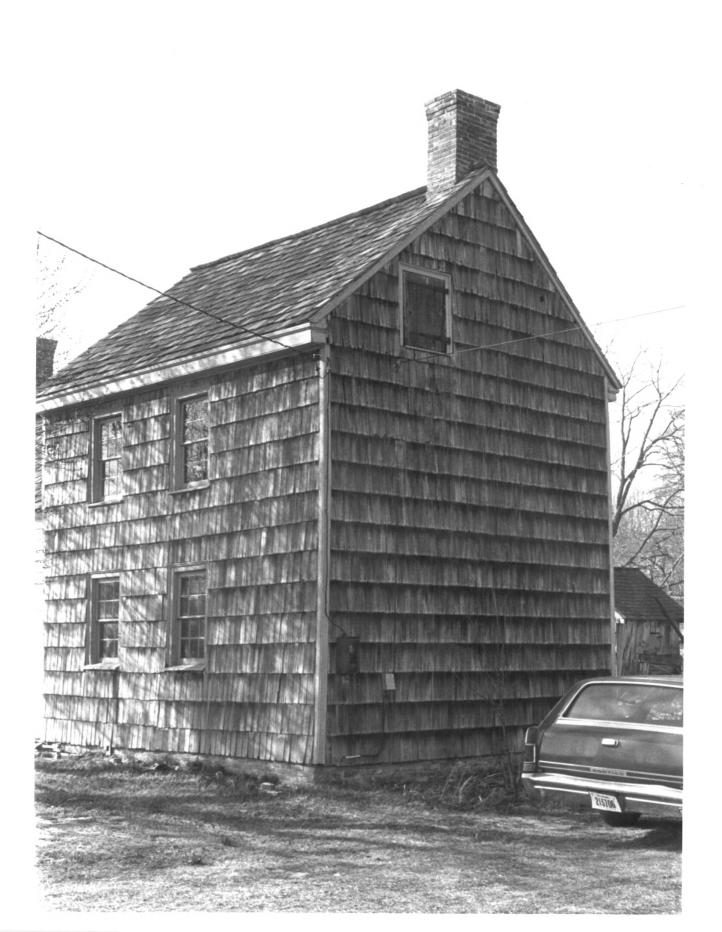

APR 5 1976

4/30/76 Susserf County, Delaware

Property Name: Spring Banke Location: Clarksville, Delaware Photographer: Sue Fox Date: February 1976 Location of Negative: Historic Pres. Section Div. of Hist. and Cult. Affairs Dover, Delaware Description: East end Photograph Number: 3 49 APR 5 1976 \$1/30/76 Susseef County, Welow