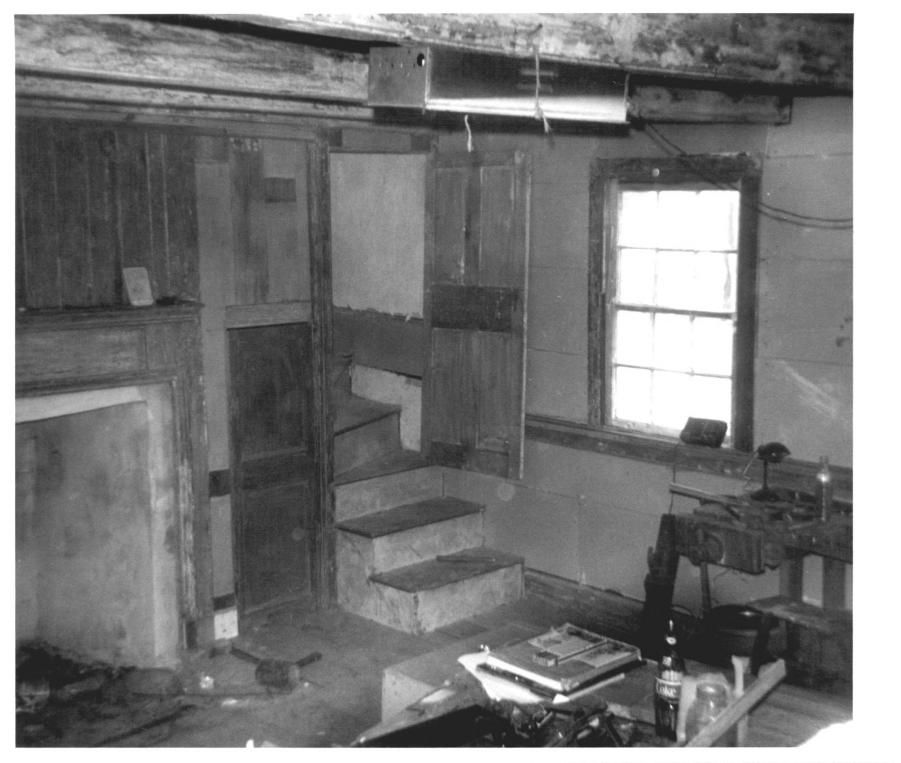

4/30/76 Susser County, Delaware

Property Name: Spring Banke location: Clarksville, Delaware Photographer: Brent Clark Date: February 1976 Location of Negative: William Henry 210 Pennsylvania Ave. Dover, Delaware Description: Interior east wall of later section stairwell Photograph Number: 9 26 9