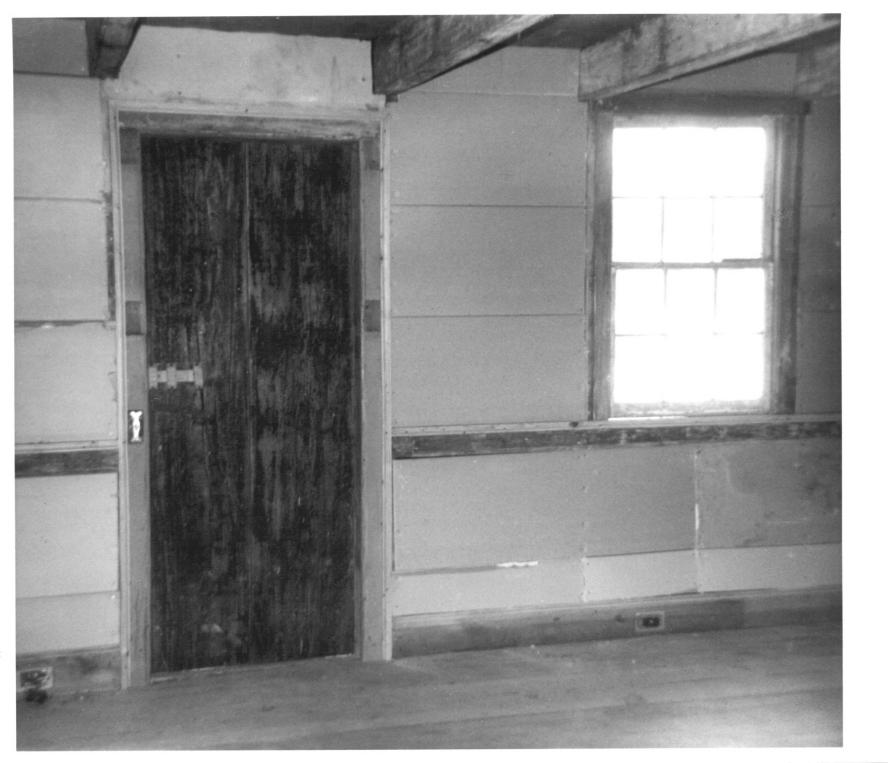

Property Name: Spring Banke Location: Clarksville, Delaware

Photographer: Brent Clark Date: February 1976

Location of Photograph: William Henry 210 Pennsylvania Avenue Dover, Delaware

Description: Interior south wall of original section APR 5 1976 Photograph number: 6 49 H30/76 Jursef County, Delaware