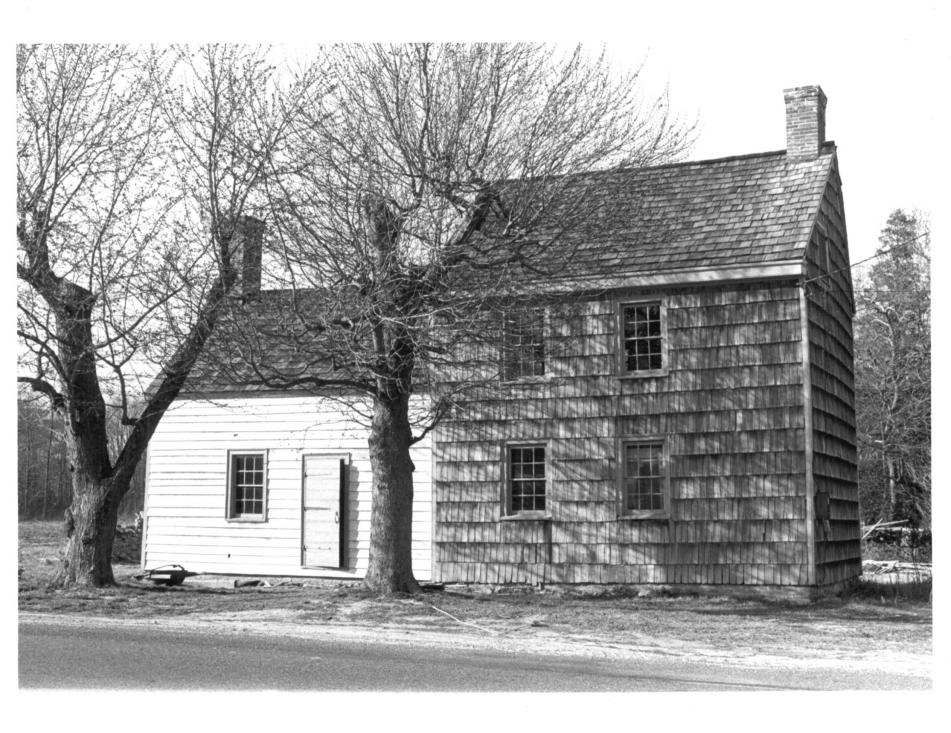

Property Name: Spring Banke Location: Clarksville, Delaware Photographer: Sue Fox Date: February 1976 Location of Negative: Historic Pres. Section Div. of Hist. and Cult. Affairs Dover, Delaware Description: West end and south facade Photograph Number: 64 apg