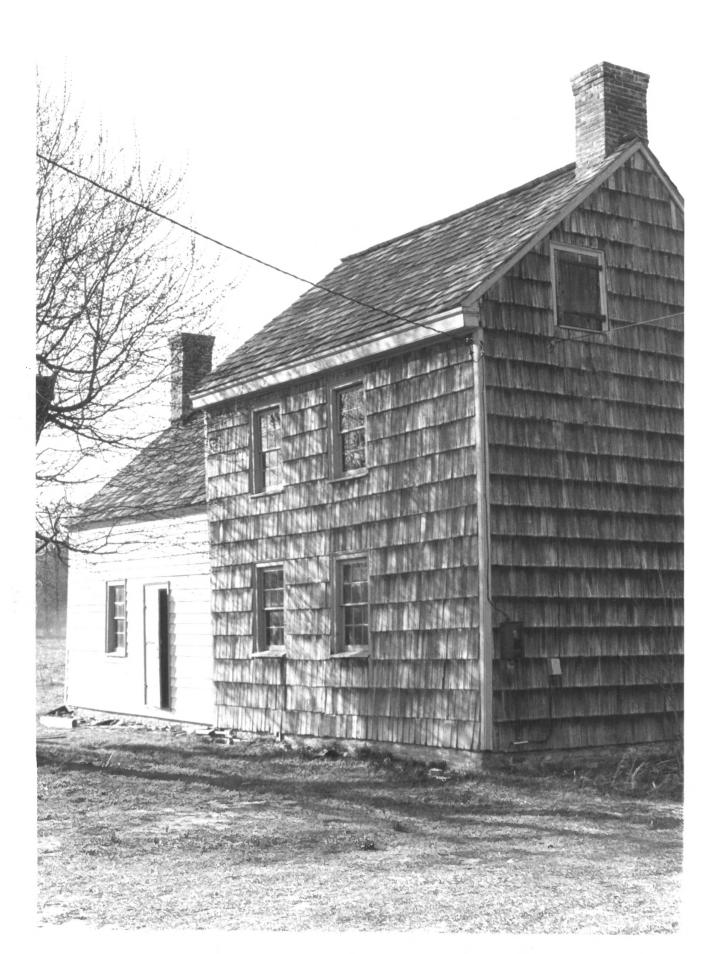

## APR 5 1976

4/30/76 Susserf County, Delaware

Property Name: Spring Banke Location: Clarksville, Delaware Photographer: Sue Fox Date: February 1976 Location of Negative: Historic Pres. Section Div. of Hist. and Cult. Affairs Dover, Delaware Description: South facade Photograph Number: 2 4 9