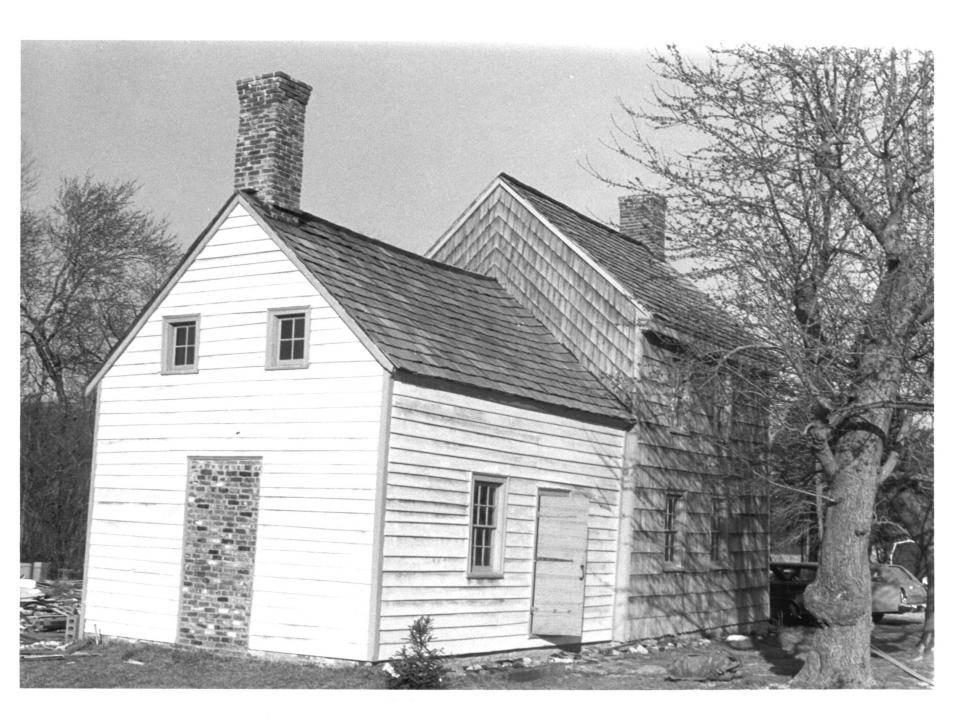

Property Name: Spring Banke Location: Clarksville, Delaware Photographer: Sue Fox Date: February 1976 Location of Negative: Historic Pres. Section Div. of Hist. and Cult. Affairs Dover, Delaware Description: West end and south facade Photograph Number: 64 apg