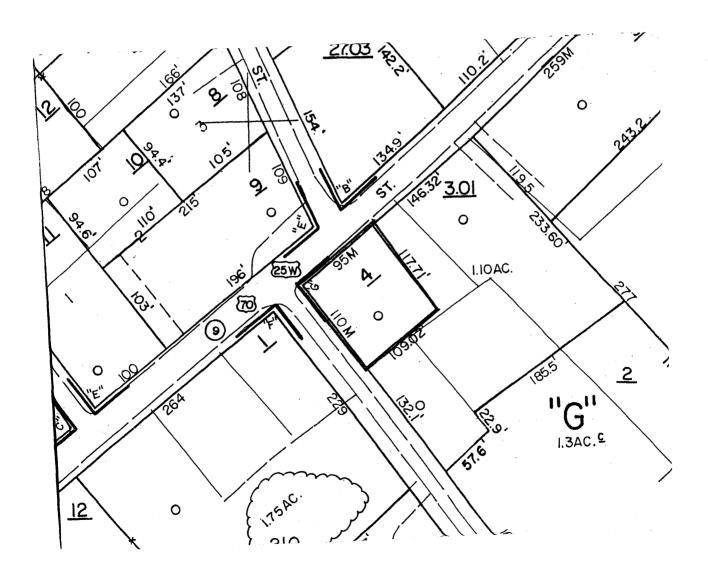

Van, et. al. *Powerful Artifacts: Documenting Rural African-American Churches*. Murfreesboro: MTSU Center for Historic Preservation and National Trust for Historic Preservation, 2000.

(8-86)

**United States Department of the Interior** National Park Service

## National Register of Historic Places Continuation Sheet

Section number 10 Page 5

Christ Temple AME Zion Church Jefferson County, TN

### **GEOGRAPHICAL DATA**

Verbal boundary description and boundary justification:

Christ Temple AME Zion Church is at 235 East Meeting Street in Dandridge, Jefferson County, Tennessee, and is listed as Parcel 4 on Jefferson County Tax Map 68K. The nominated boundaries contain all of the extant historic property associated with the Christ Temple AME Zion Church during its period of significance.



# (8-86)

# **United States Department of the Interior**

National Park Service

#### National Register of Historic Places Continuation Sheet

Section number PHOTOS Page 6

Christ Temple AME Zion Church Jefferson County, TN

## **PHOTOGRAPHS**

Photographs by: Carroll Van West

Middle Tennessee State University, Center for Historic Preservation

Murfreesboro, TN 37132

Date: February 2005

Negatives: Tennessee Historical Commission

2941 Lebanon Road Nashville, TN 37243

West facade and south elevation, facing northeast

1 of 15

West facade, facing east

2 of 15

Detail of grille, west facade, facing northeast

3 of 15

South elevation, facing north

4 of 15

South elevation, facing northwest

5 of 15

East elevation, facing southwest

6 of 15

North elevation, facing south

7 of 15

No