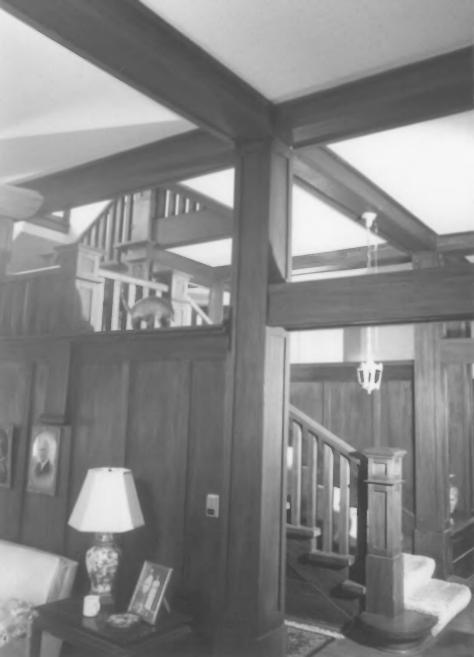

The Narrows Vermilion Parish, LA Donna Fricker LA State Historic Preservation Office January 1985 Photo #7 Interior View--living room & staircase

The Narrows Vermilion Parish, LA

LA State Historic Preservation Office

Donna Fricker

January 1985 Photo #8

Interior View--staircase

The Narrows . Vermilion Parish, LA Donna Fricker LA State Historic Preservation Office January 1985 Photo #9 Interior View--looking from living room toward staircase