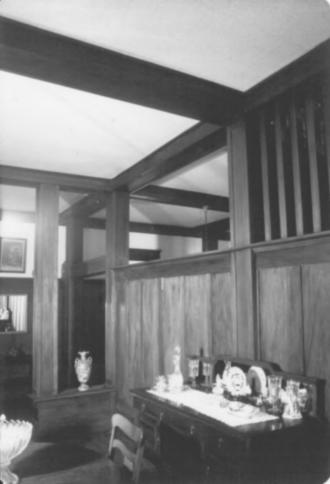

The Narrows Vermilion Parish, LA Donna Fricker LA State Historic Preservation Office January 1985 Photo #2 West.

The Narrows Vermilion Parish, LA Donna Fricker LA State Historic Preservation Office January 1985 Photo #6 Interior View--dining room & staircase

The Narrows Vermilion Parish, LA Donna Fricker LA State Historic Preservation Office January 1985 Photo #10

Interior View--dining room

The Narrows Vermilion Parish, LA Donna Fricker LA State Historic Preservation Office January 1985 Photo #11 Interior View--looking from dining room to living room