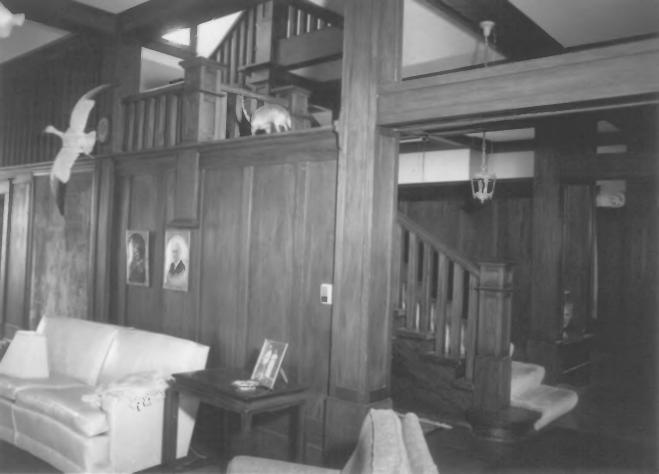

The Narrows Vermilion Parish, LA Donna Fricker LA State Historic Preservation Office January 1985 Photo #7 Interior View--living room & staircase

The Narrows Vermilion Parish, LA

LA State Historic Preservation Office

The Narrows Vermilion Parish, LA Donna Fricker LA State Historic Preservation Office January 1985 Photo #12 Interior View--living room

The Narrows Vermilion Parish, LA Donna Fricker LA State Historic Preservation Office January 1985 Photo #13 Interior View--staircase as seen from

The Narrows Vermilion Parish, LA Donna Fricker LA State Historic Preservation Office January 1985 Photo #14 Interior View--living room mantel