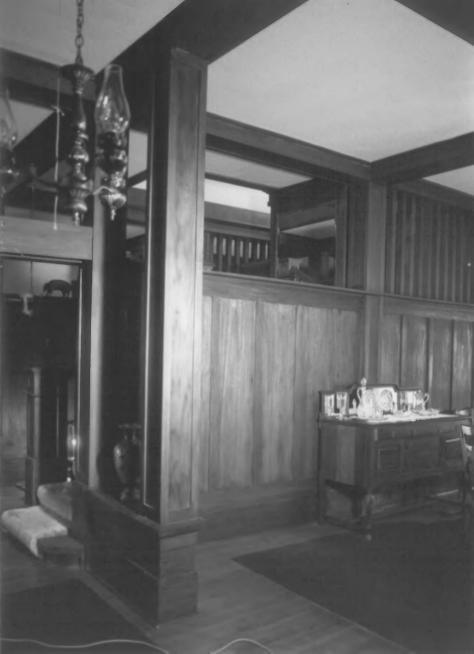

The Narrows Vermilion Parish, LA Donna Fricker LA State Historic Preservation Office January 1985 Photo #2 West.

The Narrows Vermilion Parish, LA Donna Fricker LA State Historic Preservation Office January 1985 Photo #6 Interior View--dining room & staircase

The Narrows Vermilion Parish, LA Donna Fricker LA State Historic Preservation Office January 1985 Photo #10

Interior View--dining room

The Narrows Vermilion Parish, LA Donna Fricker LA State Historic Preservation Office January 1985 Photo #11 Interior View--looking from dining room to living room