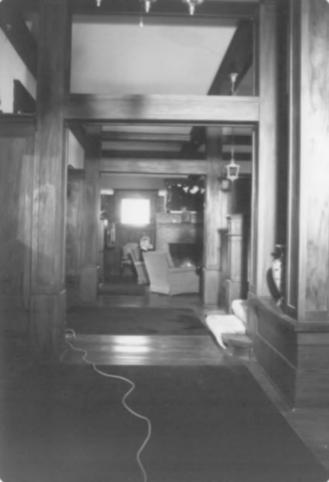

Donna Fricker

January 1985 Photo #8

Interior View--staircase

The Narrows . Vermilion Parish, LA Donna Fricker LA State Historic Preservation Office January 1985 Photo #9 Interior View--looking from living room toward staircase

The Narrows Vermilion Parish, LA Donna Fricker LA State Historic Preservation Office January 1985 Photo #10

Interior View--dining room

The Narrows Vermilion Parish, LA Donna Fricker LA State Historic Preservation Office January 1985 Photo #11 Interior View--looking from dining room to living room