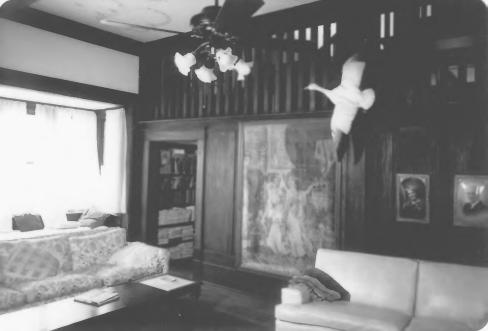

The Narrows Vermilion Parish, LA Donna Fricker LA State Historic Preservation Office January 1985 Photo #12 Interior View--living room

The Narrows Vermilion Parish, LA Donna Fricker LA State Historic Preservation Office January 1985 Photo #13 Interior View--staircase as seen from