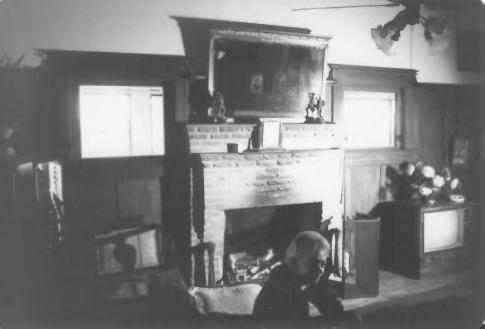

The Narrows Vermilion Parish, LA Donna Fricker LA State Historic Preservation Office January 1985 Photo #14 Interior View--living room mantel