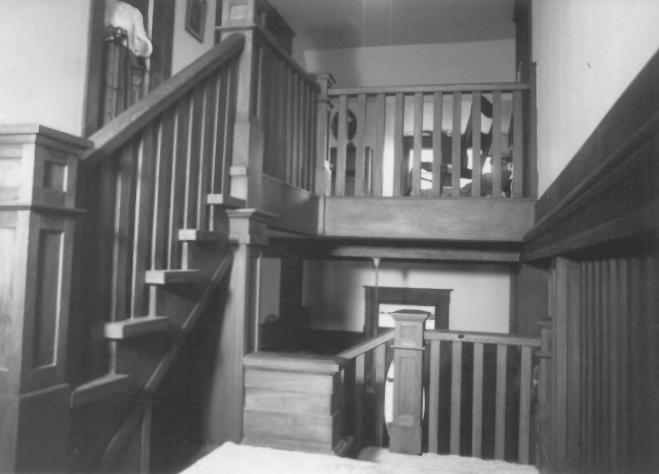

Donna Fricker

January 1985 Photo #8

Interior View--staircase

The Narrows . Vermilion Parish, LA Donna Fricker LA State Historic Preservation Office January 1985 Photo #9 Interior View--looking from living room toward staircase

The Narrows Vermilion Parish, LA Donna Fricker LA State Historic Preservation Office January 1985 Photo #12 Interior View--living room

The Narrows Vermilion Parish, LA Donna Fricker LA State Historic Preservation Office January 1985 Photo #13 Interior View--staircase as seen from