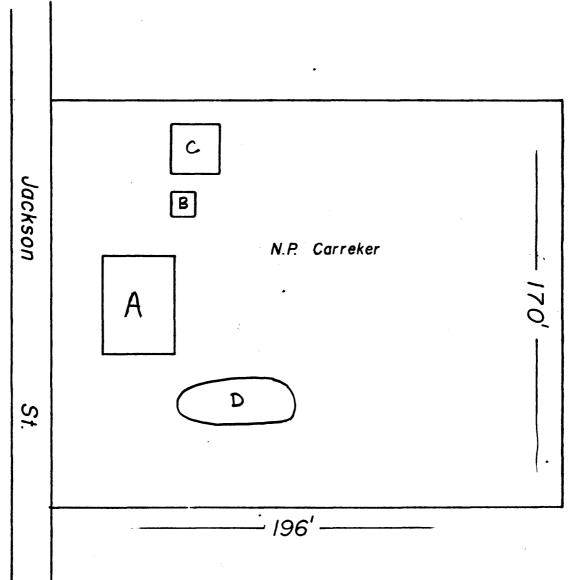

A one-room weatherboard structure, with fourteen six-over-six sash windows and a seamed metal roof, is the only remaining original outbuilding. There is one fireplace in the building, located on the east elevation. A concrete-block garage was built in 1970 and is located just north of the one-room outbuilding.

Landscaping on the property consists of hardwood trees which shade the property. No plantings are around the house. A swimming pool was recently added to the rear of the lot. To the south of the property is Talbotton Baptist Church, built ca. 1870; to the north is a Neoclassical two-story frame house; to the east is the Seaboard Coast Line right-of-way and to the west is Jackson Street and a one-story cinder-block hotel.