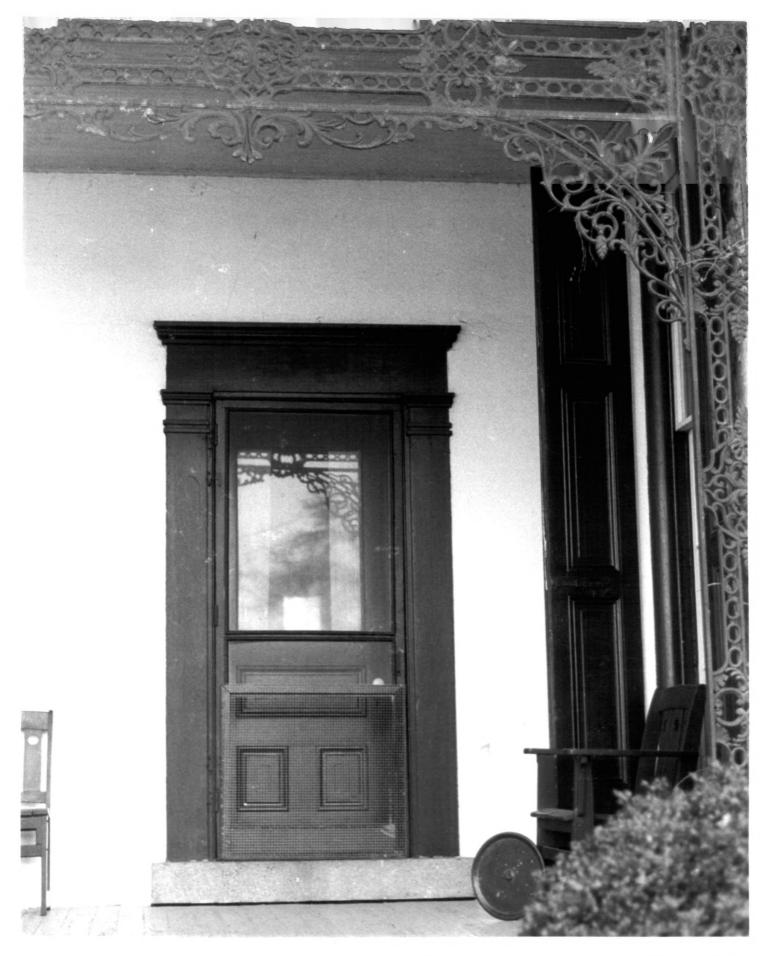

Location of Negative: Division of Historical & Cultural Affairs, BA/ and HP, Hall of Records, Dover, DE 19901 Description:

Principal facade doorway

Photograph Number: 3 of 34