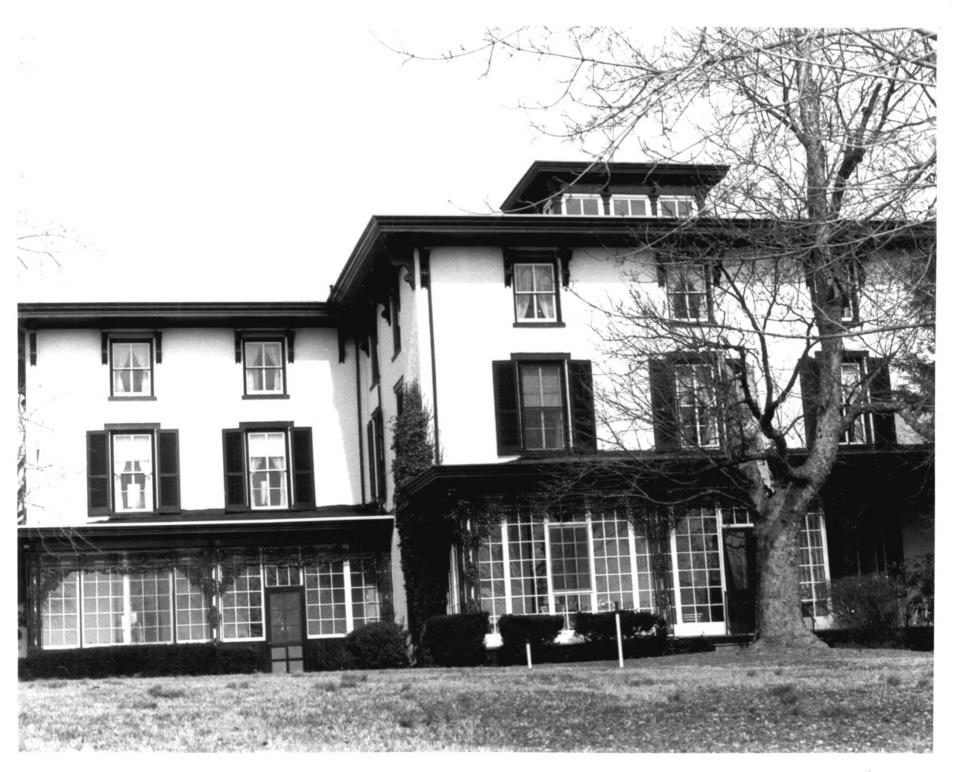

View of Main Block and wing facing South.

Photograph Number: 2 of 34

Name: Historical R-sources of Centreville (N-6186) The Carpenter-Lippincott House (N-541)

Location: Centreville, Delaware

Photographer: Gretchen Fitting Date: April 1980