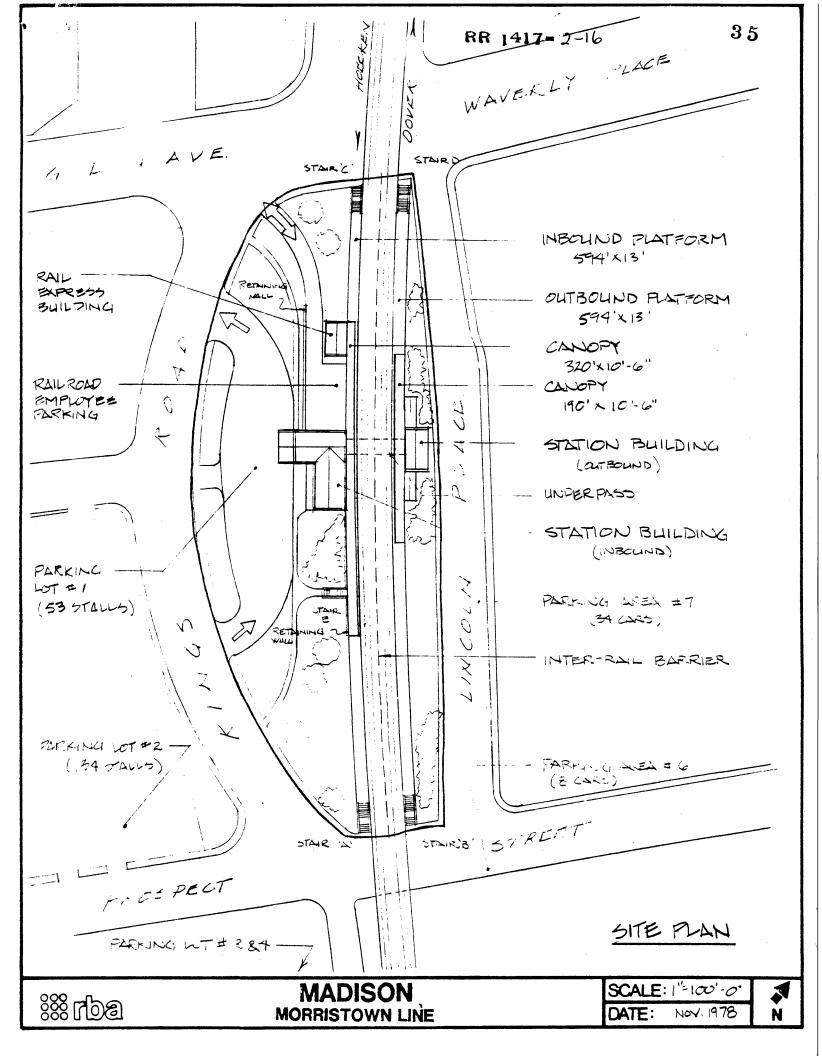

The Madison complex consists of a two level rockfaced stone veneer station in Collegiate Gothic style, elevated tracks with platforms and reinforced concrete canopies on both sides, and a two level shelter, similar to the station and linked to it by a concrete pedestrian tunnel. A Freight House, similar in form and materials to the other buildings, is located ca. 100' N. of the station.

W of the station is a parking lot and vehicular loop (1). There is parking along Lincoln Place (7), E of the station as well as along neighboring streets. Pedestrians may approach from the parking lot or from Lincoln Place. There is access directly from the sidewalks to the platform via 5 stairways. The areas between the parking lot (1) and the platform and between Lincoln Place (7) and the platform are landscaped and have a park-like quality.

A bank, a taxi office, and a newsstand are located in the station. Presently, neither the Freight House or the Shelter is in use. The complex is scheduled for refurbishing during mid 1981.

-3 RR 1417 Survey # 2-16