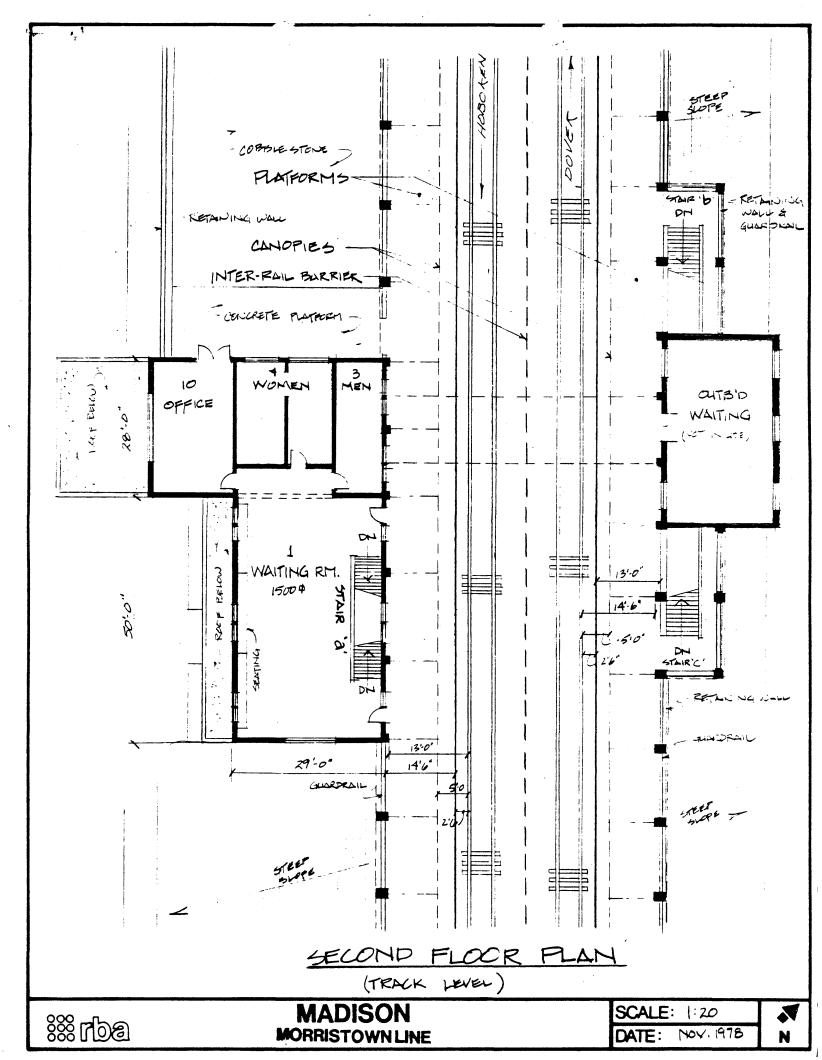

# 3. DESCRIPTION--PLATFORMS AND CANOPIES

X Inbound 594' platform, bituminous and concrete, MV lamps on aluminum poles (recent)

Outbound

Between tracks

Nature and extent of existing original material and alterations: roof type, material, supports; freestanding or attached to building; seating; lighting; signage; other.

The inbound canopy is 9 bays long and is of steel beam and concrete construction. The single plane roof slants outward and is supported on 10 steel columns cantilevered on steel brackets which frame the bays. The central 5 bays adjoin the E wall of the station. The roof is sheathed in slate. A single light mercury vapor fixture hangs from every other bay. There are two benches: one of wood beam construction, the other, iron frame with a wood plank back. Individual seating places are defined by elaborate Art Nouveau divider arm rests. Location signs at either end of the canopy are in medieval type, a feature in keeping with the style of the complex and unique among the stations in this study. Except for the lighting fixtures, which were incandescent originally, the canopy is unaltered.

The spaces of the Madison station are on two levels. At street level one approaches the Lobby (5) through a Tudor arch and open vestibule. Adjoining the north wall of the Lobby is the Ticket Office and a short hall to the underpass. To the south is the Bank (7), while to the east is a double staircase to the Waiting Room (1) at track level. Adjoining the Waiting Room on the north are the rest rooms (3,4) and Baggage Room (10). Of particular note are the details of the Waiting Room: four arch trusses, three large chandeliers, and walls decorated with stone shield reliefs. Other finishes, although original, are typical of DL&W interiors during this period (see schedules).