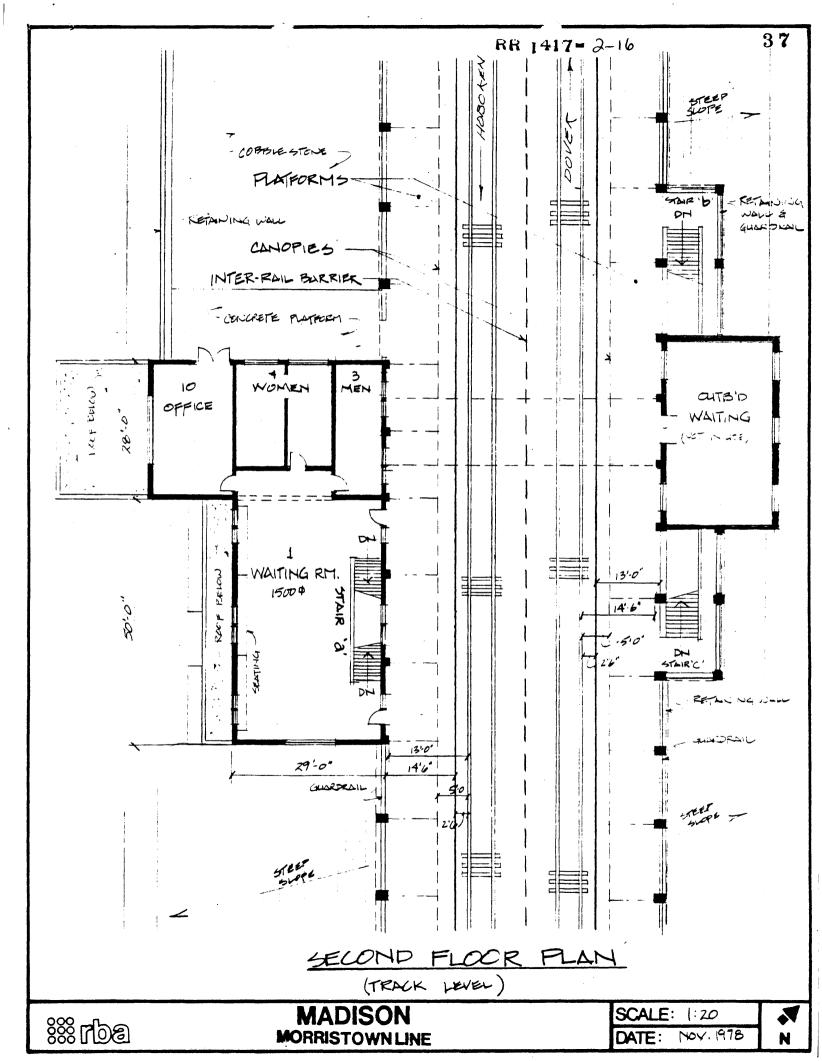

The Madison complex consists of a two level rockfaced stone veneer station in Collegiate Gothic style, elevated tracks with platforms and reinforced concrete canopies on both sides, and a two level shelter, similar to the station and linked to it by a concrete pedestrian tunnel. A Freight House, similar in form and materials to the other buildings, is located ca. 100' N. of the station.

W of the station is a parking lot and vehicular loop (1). There is parking along Lincoln Place (7), E of the station as well as along neighboring streets. Pedestrians may approach from the parking lot or from Lincoln Place. There is access directly from the sidewalks to the platform via 5 stairways. The areas between the parking lot (1) and the platform and between Lincoln Place (7) and the platform are landscaped and have a park-like quality.

A bank, a taxi office, and a newsstand are located in the station. Presently, neither the Freight House or the Shelter is in use. The complex is scheduled for refurbishing during mid 1981.

-3 RR 1417 Survey # 2-16

# 3. DESCRIPTION--PLATFORMS AND CANOPIES

X Inbound 594' platform, bituminous and concrete, MV lamps on aluminum poles (recent)

Outbound

Between tracks

Nature and extent of existing original material and alterations: roof type, material, supports; freestanding or attached to building; seating; lighting; signage; other.

The inbound canopy is 9 bays long and is of steel beam and concrete construction. The single plane roof slants outward and is supported on 10 steel columns cantilevered on steel brackets which frame the bays. The central 5 bays adjoin the E wall of the station. The roof is sheathed in slate. A single light mercury vapor fixture hangs from every other bay. There are two benches: one of wood beam construction, the other, iron frame with a wood plank back. Individual seating places are defined by elaborate Art Nouveau divider arm rests. Location signs at either end of the canopy are in medieval type, a feature in keeping with the style of the complex and unique among the stations in this study. Except for the lighting fixtures, which were incandescent originally, the canopy is unaltered.

Station X Shelter Freight House Other (specify)

General architectural description, including style, shape, roof type, # stories, # bays, orientation to track, location of entrances, etc.

The station is a 2 story "L" shaped block with a steeply pitched cross gable roof. The longer section parallels the tracks. Adjoining the shorter section on the west is a porte-cochere. A polygonal stone chimney is fitted into the E side of the roof juncture. The street level of the west facade contains an open entry way opposite the portecochere, and a double door centered in the longer section and flanked on either side by a window. The other walls are blank. The entry way leads to an underpass, which comprises the street level of the shorter section, and a tunnel beneath the tracks. Above the porte-cochere on the west facade is a grouping of 4-8 pane casements inscribed in a Tudor arch surround. In the wall of the longer section, which is slightly recessed behind the first floor, are three groupings, each consisting of 2 6-pane double casements. Centered on the S wall is another Tudor arch grouping. On the E facade are 5 window groupings, 2 of which contain single doors. Facing the freight ramp on the N wall are 2 window groupings and double doors. Walls are coursed random ashlar veneer, trim is sandstone, and roofing is slate. Most materials appear original.

The spaces of the Madison station are on two levels. At street level one approaches the Lobby (5) through a Tudor arch and open vestibule. Adjoining the north wall of the Lobby is the Ticket Office and a short hall to the underpass. To the south is the Bank (7), while to the east is a double staircase to the Waiting Room (1) at track level. Adjoining the Waiting Room on the north are the rest rooms (3,4) and Baggage Room (10). Of particular note are the details of the Waiting Room: four arch trusses, three large chandeliers, and walls decorated with stone shield reliefs. Other finishes, although original, are typical of DL&W interiors during this period (see schedules).