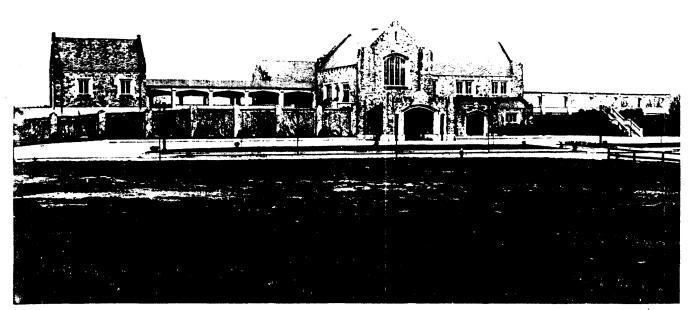

The Madison complex consists of a two level rockfaced stone veneer station in Collegiate Gothic style, elevated tracks with platforms and reinforced concrete canopies on both sides, and a two level shelter, similar to the station and linked to it by a concrete pedestrian tunnel. A Freight House, similar in form and materials to the other buildings, is located ca. 100' N. of the station.

Station X Shelter Freight House Other (specify)

General architectural description, including style, shape, roof type, # stories, # bays, orientation to track, location of entrances, etc.

The station is a 2 story "L" shaped block with a steeply pitched cross gable roof. The longer section parallels the tracks. Adjoining the shorter section on the west is a porte-cochere. A polygonal stone chimney is fitted into the E side of the roof juncture. The street level of the west facade contains an open entry way opposite the portecochere, and a double door centered in the longer section and flanked on either side by a window. The other walls are blank. The entry way leads to an underpass, which comprises the street level of the shorter section, and a tunnel beneath the tracks. Above the porte-cochere on the west facade is a grouping of 4-8 pane casements inscribed in a Tudor arch surround. In the wall of the longer section, which is slightly recessed behind the first floor, are three groupings, each consisting of 2 6-pane double casements. Centered on the S wall is another Tudor arch grouping. On the E facade are 5 window groupings, 2 of which contain single doors. Facing the freight ramp on the N wall are 2 window groupings and double doors. Walls are coursed random ashlar veneer, trim is sandstone, and roofing is slate. Most materials appear original.