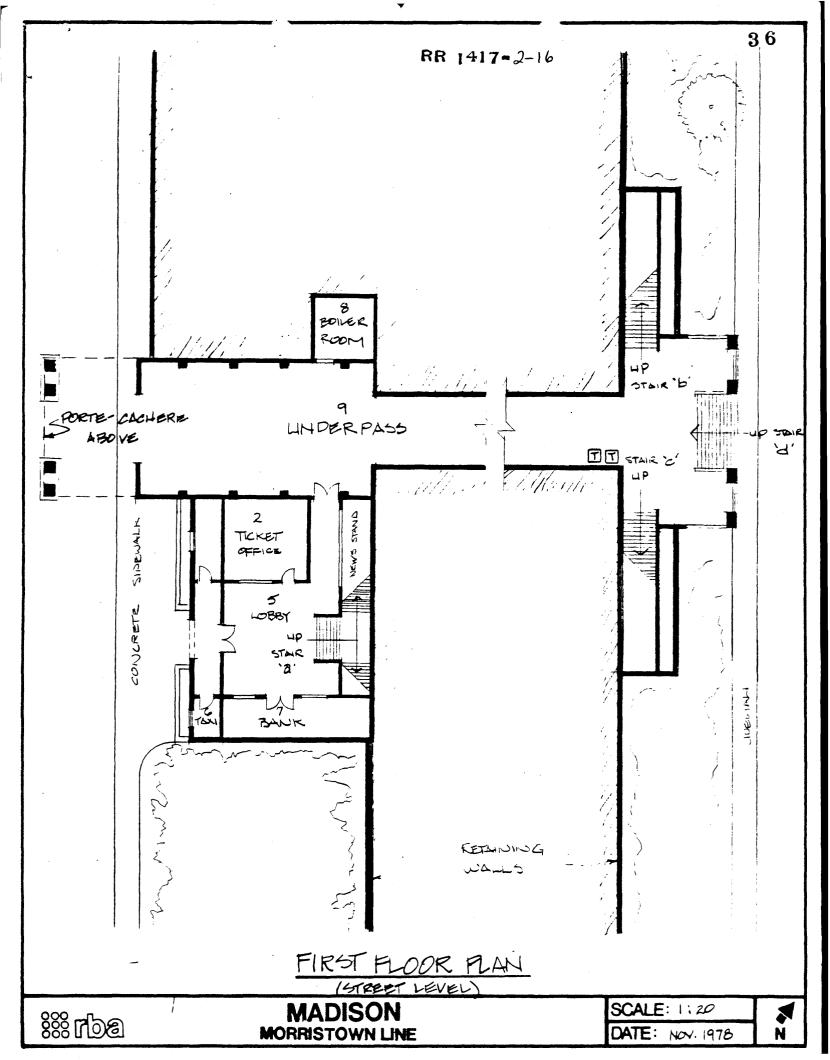

The spaces of the Madison station are on two levels. At street level one approaches the Lobby (5) through a Tudor arch and open vestibule. Adjoining the north wall of the Lobby is the Ticket Office and a short hall to the underpass. To the south is the Bank (7), while to the east is a double staircase to the Waiting Room (1) at track level. Adjoining the Waiting Room on the north are the rest rooms (3,4) and Baggage Room (10). Of particular note are the details of the Waiting Room: four arch trusses, three large chandeliers, and walls decorated with stone shield reliefs. Other finishes, although original, are typical of DL&W interiors during this period (see schedules).

-5

FACILITY NAME: Madison

| 4. | DESCRIPTION | - BUILDINGS (INTERIOR) CONTD.                                                                                                                                                                          |        |           |        |                                        |          |
|----|-------------|--------------------------------------------------------------------------------------------------------------------------------------------------------------------------------------------------------|--------|-----------|--------|----------------------------------------|----------|
|    | STATION -   | ROOM AND FINISH SCHEDULE                                                                                                                                                                               | NUMBER | OF        | ROOMS  |                                        | 13       |
|    | NAMEW       | aiting Room                                                                                                                                                                                            | NUMBER | ON        | FLOOR  | PLAN_                                  | 1        |
|    |             | <u>Original</u>                                                                                                                                                                                        |        | <u>Ex</u> | isting | , if d                                 | ifferent |
|    | Floors:     | quarry tile, red                                                                                                                                                                                       |        |           |        |                                        |          |
|    | Base:       | marble, biege with black grain                                                                                                                                                                         |        |           |        |                                        |          |
|    | Wainscot:   | none                                                                                                                                                                                                   |        |           |        |                                        |          |
|    | Walls:      | brick, yellow and tan, random                                                                                                                                                                          |        |           |        |                                        |          |
|    | Ceiling:    | (4) arch trusses, wood or steel<br>With wood covering                                                                                                                                                  |        |           |        | ··· · · ···                            |          |
|    | Trim:       | limestone corbels, quoins, surrounds, sills                                                                                                                                                            |        |           |        | ·••••••••••••••••••••••••••••••••••••• | ******   |
|    | Doors:      | (2) 6-pane, wood                                                                                                                                                                                       |        |           |        |                                        |          |
|    | Seating:    | gang benches (W), radiators under                                                                                                                                                                      | •      |           |        |                                        |          |
|    | Lighting:   | (3) 5-light incan. chandeliers                                                                                                                                                                         |        |           |        |                                        |          |
|    | Other:      | staircase, poured concrete, wood<br>railing, newel posts, rails,<br>decorative balustrade, wood panel<br>above doors and windows (E) with<br>shield reliefs; similar reliefs i<br>limestone (N and S). | blank  |           |        |                                        |          |

| STATION - R | OOM AND FINISH SCHEDULE                 | NUMBER | OF ROOMS 13      |         |
|-------------|-----------------------------------------|--------|------------------|---------|
| NAME        | Ticket Office                           | NUMBER | ON FLOOR PLAN    | 2       |
|             | <u>Original</u>                         |        | Existing, if di  | fferent |
| Floors:     | probably board                          |        | asphalt tile     |         |
| Base:       | board                                   |        | (natural)        |         |
| Wainscot:   | vertical board                          |        | (natural)        |         |
| Walls:      | plaster                                 |        | paint<br>(biege) |         |
| Ceiling:    | plaster                                 |        | paint<br>(biege) |         |
| Trim:       | molded wood chairrail, surrounds        | ;<br>  | ····             |         |
| Doors:      | 6/2 panel, wood                         |        |                  |         |
| Seating:    | none                                    |        |                  |         |
| Lighting:   | incan. fix.                             |        | fluor. fixs.     |         |
| Other:      | built-in wood cabinets with cornice (E) |        |                  |         |
|             |                                         |        |                  |         |

-5A RR 1417-Survey # 2-16

| 4. | DESCRIPTION | - BUILDINGS (INTERIOR) C  | ONTD.      |                  |                  |          |
|----|-------------|---------------------------|------------|------------------|------------------|----------|
|    | STATION - F | COM AND FINISH SCHEDULE   | NUMBER     | OF ROOMS_        | 13               |          |
|    | NAME        | Men's Lounge              | NUMBER     | ON FLOOR         | PLAN <u>3(L)</u> |          |
|    |             | <u>Original</u>           |            | Existing,        | , if different   | <u>t</u> |
|    | Floors:     | quarry tile, red          |            |                  |                  | -        |
|    | Base:       | quarry tile, red          |            |                  |                  | _        |
|    | Wainscot:   | board                     |            | paint<br>(white) |                  | 6        |
|    | Walls:      | plaster                   |            | paint<br>(white) |                  |          |
|    | Ceiling:    | plaster                   |            | paint<br>(white) |                  |          |
|    | Trim:       | molded board              |            |                  |                  |          |
|    | Doors:      | 3 panel, wood             |            | paint<br>(mauve) |                  | -        |
|    | Seating:    | fixed gang bench with rac | liator (W) |                  |                  | -        |
|    | Lighting:   | incan. fix.               |            |                  |                  | -        |
|    | Other:      | cast iron radiator        |            |                  |                  | _        |

FACILITY NAME: Madison

4. DESCRIPTION - BUILDINGS (INTERIOR) CONTD. NUMBER OF ROOMS 13 STATION - ROOM AND FINISH SCHEDULE Men's Toilet NUMBER ON FLOOR PLAN 3 (T) NAME Existing, if different Original ceramic tile, white Floors: ceramic tile, white Base: ceramic tile, white Wainscot: paint plaster (white) Walls: paint plaster (white) Ceiling: molded board Trim: unknown Doors: none Seating: incan. fix. Lighting: cast iron radiator Other:

#### FACILITY NAME: Madison

| DESCRIPTION | - BUILDINGS (INTERIOR) CONTE | ).                     |
|-------------|------------------------------|------------------------|
| STATION - P | ROOM AND FINISH SCHEDULE     | NUMBER OF ROOMS 13     |
| NAME Lad    | lies' Lounge                 | NUMBER ON FLOOR PLAN 4 |
|             | <u>Original</u>              | Existing, if different |
| Floors:     | tile, beige                  |                        |
| Base:       | board                        | paint (purple)         |
| Wainscot:   | recessed wood panels         | paint (purple)         |
| Walls:      | plaster                      | paint (white)          |
| Ceiling:    | plaster                      | paint (white)          |
| Trim:       | molded wood chairrail        | paint (purple)         |
| Doors:      | 1/2 panel, wood              | paint (beige)          |
| Seating:    | unknown                      |                        |
| Lighting:   | hang. incan. fix.            |                        |
| Other:      |                              |                        |

# FACILITY NAME: Madison

| 4. | DESCRIPTION | - BUILDINGS (INTERIOR)  | CONTD. |          |                        |
|----|-------------|-------------------------|--------|----------|------------------------|
|    | STATION - R | OOM AND FINISH SCHEDULE |        | NUMBER   | OF ROOMS13             |
|    | NAME        | Ladies' Toilet          |        | NUMBER   | ON FLOOR PLAN 4 (T)    |
|    |             | <u>Original</u>         |        |          | Existing, if different |
|    | Floors:     | ceramic tile, white     |        |          |                        |
|    | Base:       | ceramic tile, white     |        |          |                        |
|    | Wainscot:   | ceramic tile, white     |        |          |                        |
|    | Walls:      | plaster                 |        | <u> </u> | paint (white)          |
|    | Ceiling:    | plaster                 |        |          | paint (white)          |
|    | Trim:       | molded board            |        |          |                        |
|    | Doors:      | unknown                 |        |          |                        |
|    | Seating:    | unknown                 |        |          |                        |
|    | Lighting:   | incan fixs.             |        |          |                        |
|    | Other:      | cast iron radiator      |        |          |                        |
|    |             |                         |        |          |                        |

•

.

FACILITY NAME: Madison

.

| DESCRIPTION | - BUILDINGS (INTERIOR)                                                                                            | CONTD.                                                                                                                                                                                                                                                                                                                                                                                                                                                                 |                                                                                                                                                                                                                                                                                                           |                                                                                                                                                                                                                                                                                                                                                                                                                                                                                                                                                                                                                                                                                                                                 |                                                                                                                                                          |                                                                                                                                                                             |                                                                                                                                                                                                                                                                                                                                                                                                     |
|-------------|-------------------------------------------------------------------------------------------------------------------|------------------------------------------------------------------------------------------------------------------------------------------------------------------------------------------------------------------------------------------------------------------------------------------------------------------------------------------------------------------------------------------------------------------------------------------------------------------------|-----------------------------------------------------------------------------------------------------------------------------------------------------------------------------------------------------------------------------------------------------------------------------------------------------------|---------------------------------------------------------------------------------------------------------------------------------------------------------------------------------------------------------------------------------------------------------------------------------------------------------------------------------------------------------------------------------------------------------------------------------------------------------------------------------------------------------------------------------------------------------------------------------------------------------------------------------------------------------------------------------------------------------------------------------|----------------------------------------------------------------------------------------------------------------------------------------------------------|-----------------------------------------------------------------------------------------------------------------------------------------------------------------------------|-----------------------------------------------------------------------------------------------------------------------------------------------------------------------------------------------------------------------------------------------------------------------------------------------------------------------------------------------------------------------------------------------------|
| STATION -   | ROOM AND FINISH SCHEDULE                                                                                          |                                                                                                                                                                                                                                                                                                                                                                                                                                                                        | NUMBER                                                                                                                                                                                                                                                                                                    | OF                                                                                                                                                                                                                                                                                                                                                                                                                                                                                                                                                                                                                                                                                                                              | ROOMS_                                                                                                                                                   | 13                                                                                                                                                                          |                                                                                                                                                                                                                                                                                                                                                                                                     |
| NAME        | Lobby                                                                                                             |                                                                                                                                                                                                                                                                                                                                                                                                                                                                        | NUMBER                                                                                                                                                                                                                                                                                                    | ON                                                                                                                                                                                                                                                                                                                                                                                                                                                                                                                                                                                                                                                                                                                              | FLOOR                                                                                                                                                    | PLAN_                                                                                                                                                                       | 5                                                                                                                                                                                                                                                                                                                                                                                                   |
|             | <u>Original</u>                                                                                                   |                                                                                                                                                                                                                                                                                                                                                                                                                                                                        |                                                                                                                                                                                                                                                                                                           | Exi                                                                                                                                                                                                                                                                                                                                                                                                                                                                                                                                                                                                                                                                                                                             | sting,                                                                                                                                                   | if d                                                                                                                                                                        | ifferent                                                                                                                                                                                                                                                                                                                                                                                            |
| Floors:     | quarry tile                                                                                                       |                                                                                                                                                                                                                                                                                                                                                                                                                                                                        |                                                                                                                                                                                                                                                                                                           |                                                                                                                                                                                                                                                                                                                                                                                                                                                                                                                                                                                                                                                                                                                                 |                                                                                                                                                          | <u></u>                                                                                                                                                                     |                                                                                                                                                                                                                                                                                                                                                                                                     |
| Base:       | marble, beige with blac                                                                                           | k grain                                                                                                                                                                                                                                                                                                                                                                                                                                                                |                                                                                                                                                                                                                                                                                                           |                                                                                                                                                                                                                                                                                                                                                                                                                                                                                                                                                                                                                                                                                                                                 |                                                                                                                                                          |                                                                                                                                                                             |                                                                                                                                                                                                                                                                                                                                                                                                     |
| Wainscot:   | none                                                                                                              |                                                                                                                                                                                                                                                                                                                                                                                                                                                                        |                                                                                                                                                                                                                                                                                                           |                                                                                                                                                                                                                                                                                                                                                                                                                                                                                                                                                                                                                                                                                                                                 |                                                                                                                                                          |                                                                                                                                                                             |                                                                                                                                                                                                                                                                                                                                                                                                     |
| Walls:      | brick, yellow and tan,                                                                                            | random                                                                                                                                                                                                                                                                                                                                                                                                                                                                 |                                                                                                                                                                                                                                                                                                           |                                                                                                                                                                                                                                                                                                                                                                                                                                                                                                                                                                                                                                                                                                                                 |                                                                                                                                                          |                                                                                                                                                                             |                                                                                                                                                                                                                                                                                                                                                                                                     |
| Ceiling:    | terra cotta tile, corru<br>zig-zag pattern                                                                        | gated in                                                                                                                                                                                                                                                                                                                                                                                                                                                               |                                                                                                                                                                                                                                                                                                           |                                                                                                                                                                                                                                                                                                                                                                                                                                                                                                                                                                                                                                                                                                                                 | •                                                                                                                                                        | <u></u>                                                                                                                                                                     | 1                                                                                                                                                                                                                                                                                                                                                                                                   |
| Trim:       | limestone quoins, corni<br>surrounds                                                                              | ces,                                                                                                                                                                                                                                                                                                                                                                                                                                                                   |                                                                                                                                                                                                                                                                                                           |                                                                                                                                                                                                                                                                                                                                                                                                                                                                                                                                                                                                                                                                                                                                 |                                                                                                                                                          |                                                                                                                                                                             |                                                                                                                                                                                                                                                                                                                                                                                                     |
| Doors:      | 9 panel wood                                                                                                      |                                                                                                                                                                                                                                                                                                                                                                                                                                                                        |                                                                                                                                                                                                                                                                                                           | sin                                                                                                                                                                                                                                                                                                                                                                                                                                                                                                                                                                                                                                                                                                                             | ngle p                                                                                                                                                   | ane, r                                                                                                                                                                      | netal (s)                                                                                                                                                                                                                                                                                                                                                                                           |
| Seating:    | gang bench with radiato                                                                                           | r, (w)                                                                                                                                                                                                                                                                                                                                                                                                                                                                 |                                                                                                                                                                                                                                                                                                           |                                                                                                                                                                                                                                                                                                                                                                                                                                                                                                                                                                                                                                                                                                                                 |                                                                                                                                                          |                                                                                                                                                                             |                                                                                                                                                                                                                                                                                                                                                                                                     |
| Lighting:   | incan. fixs.                                                                                                      |                                                                                                                                                                                                                                                                                                                                                                                                                                                                        |                                                                                                                                                                                                                                                                                                           | MV                                                                                                                                                                                                                                                                                                                                                                                                                                                                                                                                                                                                                                                                                                                              | wa11                                                                                                                                                     | units                                                                                                                                                                       |                                                                                                                                                                                                                                                                                                                                                                                                     |
| Other:      | cast iron, flanking sta                                                                                           | ircase                                                                                                                                                                                                                                                                                                                                                                                                                                                                 |                                                                                                                                                                                                                                                                                                           |                                                                                                                                                                                                                                                                                                                                                                                                                                                                                                                                                                                                                                                                                                                                 |                                                                                                                                                          |                                                                                                                                                                             |                                                                                                                                                                                                                                                                                                                                                                                                     |
|             | STATION - NAME<br>Floors:<br>Base:<br>Wainscot:<br>Walls:<br>Ceiling:<br>Trim:<br>Doors:<br>Seating:<br>Lighting: | STATION - ROOM AND FINISH SCHEDULE         NAME       Lobby         Original         Floors:       quarry tile         Base:       marble, beige with blac         Wainscot:       none         Walls:       brick, yellow and tan,         Ceiling:       terra cotta tile, corruzig-zag pattern         Trim:       limestone quoins, cornitis         Doors:       9 panel wood         Seating:       gang bench with radiato         Lighting:       incan. fixs. | NAMELobbyOriginalFloors:quarry tileBase:marble, beige with black grainWainscot:noneWalls:brick, yellow and tan, randomCeiling:terra cotta tile, corrugated in<br>zig-zag patternTrim:limestone quoins, cornices,<br>surroundsDoors:9 panel woodSeating:gang bench with radiator, (w)Lighting:incan. fixs. | STATION - ROOM AND FINISH SCHEDULE       NUMBER         NAME       Lobby       NUMBER         Original       Image: Number       Number         Floors:       quarry tile       Image: Number         Base:       marble, beige with black grain       Image: Number         Wainscot:       none       Image: Number         Wainscot:       none       Image: Number         Walls:       brick, yellow and tan, random       Image: Ceiling: terra cotta tile, corrugated in zig-zag pattern         Trim:       limestone quoins, cornices, surrounds       Image: Surrounds         Doors:       9 panel wood       Image: Seating: gang bench with radiator, (w)         Lighting:       incan. fixs.       Image: Number | STATION - ROOM AND FINISH SCHEDULE       NUMBER OF         NAME       Lobby       NUMBER ON         Original       Exi         Floors:       quarry tile | STATION - ROOM AND FINISH SCHEDULE       NUMBER OF ROOMS_         NAME       Lobby       NUMBER ON FLOOR         Original       Existing,         Floors:       quarry tile | STATION - ROOM AND FINISH SCHEDULE       NUMBER OF ROOMS_13         NAMELobby       NUMBER ON FLOOR PLAN_         Original       Existing, if d         Floors:       quarry tile         Base:       marble, beige with black grain         Wainscot:       none         Walls:       brick, yellow and tan, random         Ceiling:       terra cotta tile, corrugated in         zig-zag pattern |

FACILITY NAME: Madison

| 4. | DESCRIPTION | - BUILDINGS (INTERIOR) CONTD. |          |                        |
|----|-------------|-------------------------------|----------|------------------------|
|    | STATION -   | ROOM AND FINISH SCHEDULE      | NUMBER   | OF ROOMS               |
|    | NAME        | Taxi Office                   | NUMBER   | ON FLOOR PLAN <u>6</u> |
|    |             | Original                      |          | Existing, if different |
|    | Floors:     | unknown                       |          | wood, parquet          |
|    | Base:       | unknown                       | <u></u>  |                        |
|    | Wainscot:   | none                          |          |                        |
|    | Walls:      | brick (ext) plaster (int)     | <u>.</u> | paint (white)          |
|    | Ceiling:    | plaster                       |          | paint (white)          |
|    | Trim:       | molded board                  |          |                        |
|    | Doors:      | 6/2 panel, wood               |          |                        |
|    | Seating:    | unknown                       |          |                        |
|    | Lighting:   | incan fixs.                   |          | fluor. fixs.           |
|    | Other:      |                               |          |                        |
|    | Other:      |                               |          |                        |

.

|        | -5 A   |
|--------|--------|
| RR     | 1417-  |
| Survey | # 2-16 |

| 4. DESCRIPTION | - BUILDINGS (INTERIOR)     | CONTD. |                |                      |
|----------------|----------------------------|--------|----------------|----------------------|
| STATION - I    | ROOM AND FINISH SCHEDULE   | NUI    | MBER OF ROOM   | 1S13                 |
| NAME           | Bank                       | NUI    | MBER ON FLOO   | DR PLAN 7            |
|                | <u>Original</u>            |        | <u>Existir</u> | ng, if different     |
| Floors:        | unknown                    |        | aspha]         | t tile, yellow       |
| Base:          | unknown                    |        |                |                      |
| Wainscot:      | unknown                    |        |                | ©                    |
| Walls:         | rough plaster<br>brick (s) |        |                | (green)<br>, yellow) |
| Ceiling:       | probably plaster           |        | accous         | tical tile           |
| Trim:          | unknown                    |        |                |                      |
| Doors:         | unknown                    |        | single         | pane, metal          |
| Seating:       | unknown                    |        |                |                      |
| Lighting:      | incan fix.                 |        | fluor.         | fixs.                |
| Other:         |                            |        |                | · · · ·              |