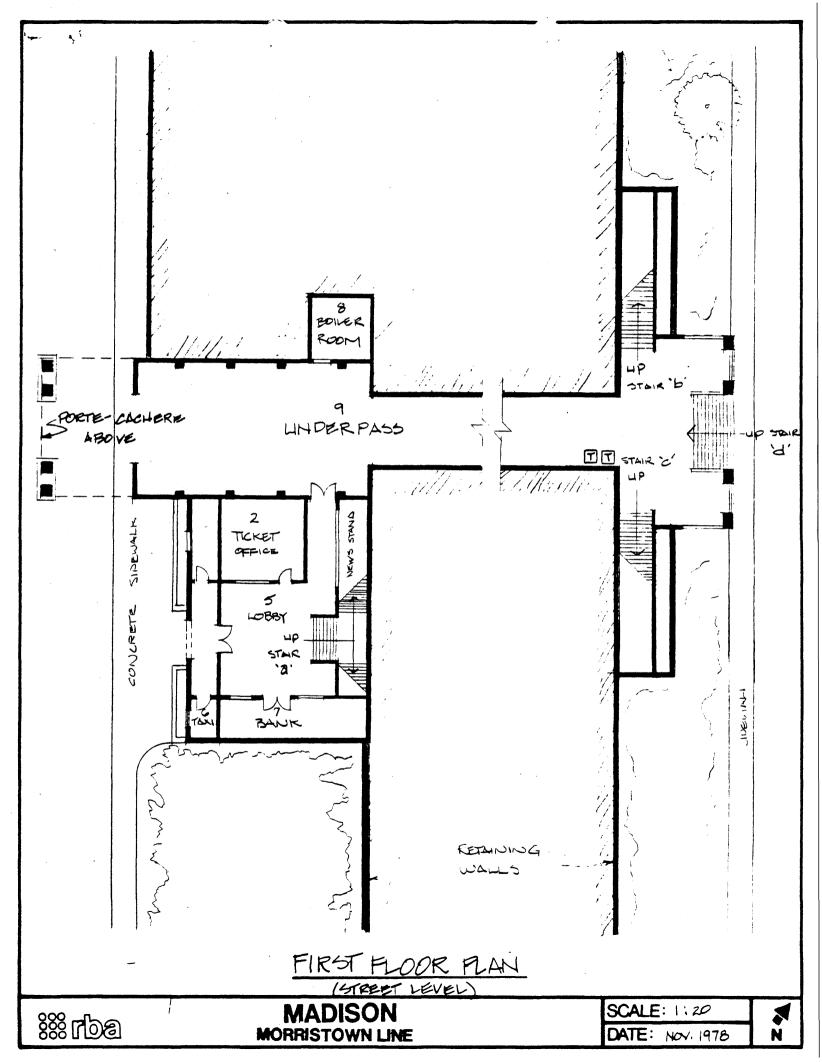

The Madison complex consists of a two level rockfaced stone veneer station in Collegiate Gothic style, elevated tracks with platforms and reinforced concrete canopies on both sides, and a two level shelter, similar to the station and linked to it by a concrete pedestrian tunnel. A Freight House, similar in form and materials to the other buildings, is located ca. 100' N. of the station.

W of the station is a parking lot and vehicular loop (1). There is parking along Lincoln Place (7), E of the station as well as along neighboring streets. Pedestrians may approach from the parking lot or from Lincoln Place. There is access directly from the sidewalks to the platform via 5 stairways. The areas between the parking lot (1) and the platform and between Lincoln Place (7) and the platform are landscaped and have a park-like quality.

A bank, a taxi office, and a newsstand are located in the station. Presently, neither the Freight House or the Shelter is in use. The complex is scheduled for refurbishing during mid 1981.

-3 RR 1417 Survey # 2-16

Station X Shelter Freight House Other (specify)

General architectural description, including style, shape, roof type, # stories, # bays, orientation to track, location of entrances, etc.

The station is a 2 story "L" shaped block with a steeply pitched cross gable roof. The longer section parallels the tracks. Adjoining the shorter section on the west is a porte-cochere. A polygonal stone chimney is fitted into the E side of the roof juncture. The street level of the west facade contains an open entry way opposite the portecochere, and a double door centered in the longer section and flanked on either side by a window. The other walls are blank. The entry way leads to an underpass, which comprises the street level of the shorter section, and a tunnel beneath the tracks. Above the porte-cochere on the west facade is a grouping of 4-8 pane casements inscribed in a Tudor arch surround. In the wall of the longer section, which is slightly recessed behind the first floor, are three groupings, each consisting of 2 6-pane double casements. Centered on the S wall is another Tudor arch grouping. On the E facade are 5 window groupings, 2 of which contain single doors. Facing the freight ramp on the N wall are 2 window groupings and double doors. Walls are coursed random ashlar veneer, trim is sandstone, and roofing is slate. Most materials appear original.

The spaces of the Madison station are on two levels. At street level one approaches the Lobby (5) through a Tudor arch and open vestibule. Adjoining the north wall of the Lobby is the Ticket Office and a short hall to the underpass. To the south is the Bank (7), while to the east is a double staircase to the Waiting Room (1) at track level. Adjoining the Waiting Room on the north are the rest rooms (3,4) and Baggage Room (10). Of particular note are the details of the Waiting Room: four arch trusses, three large chandeliers, and walls decorated with stone shield reliefs. Other finishes, although original, are typical of DL&W interiors during this period (see schedules).