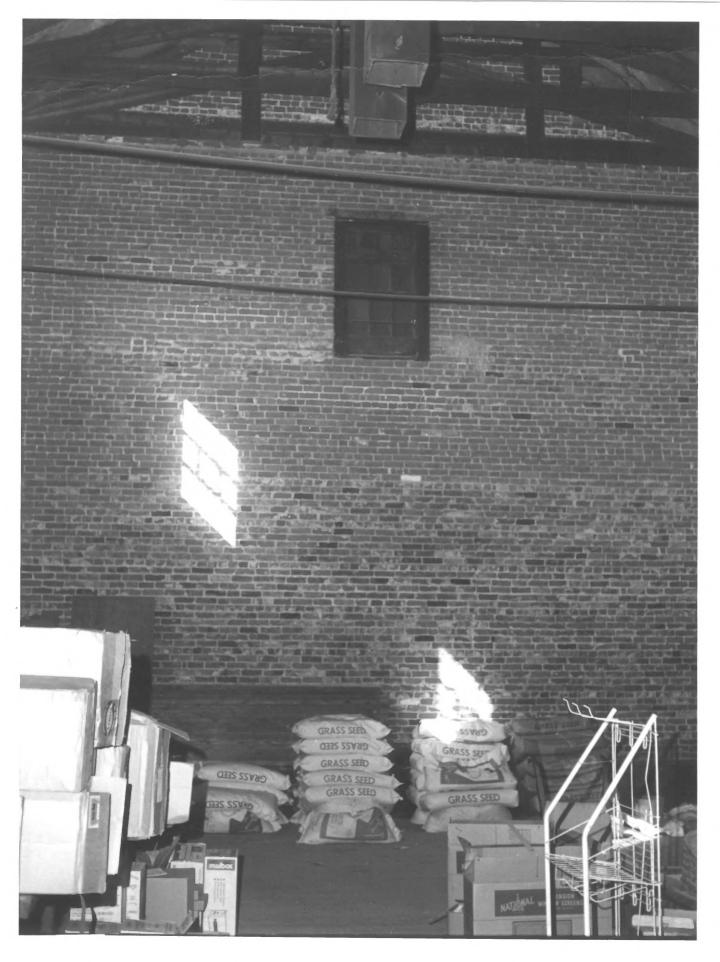

left rear

Photograph 9 Meeker's Hardware Building, Danbury, Ct. William E. Devlin 7/82 photo Neg. on file Ct. Historical Commission Interior, 2nd story rear section Note chutes - top of picture, rear walls

of wooden feed bins on wall at bottom.

Photograph 10 Meeker's Hardware Building, Danbury, Ct. William E. Devlin 7/82 photo Neg. on file Ct. Historical Commission

Seed Mixer. c. 1937