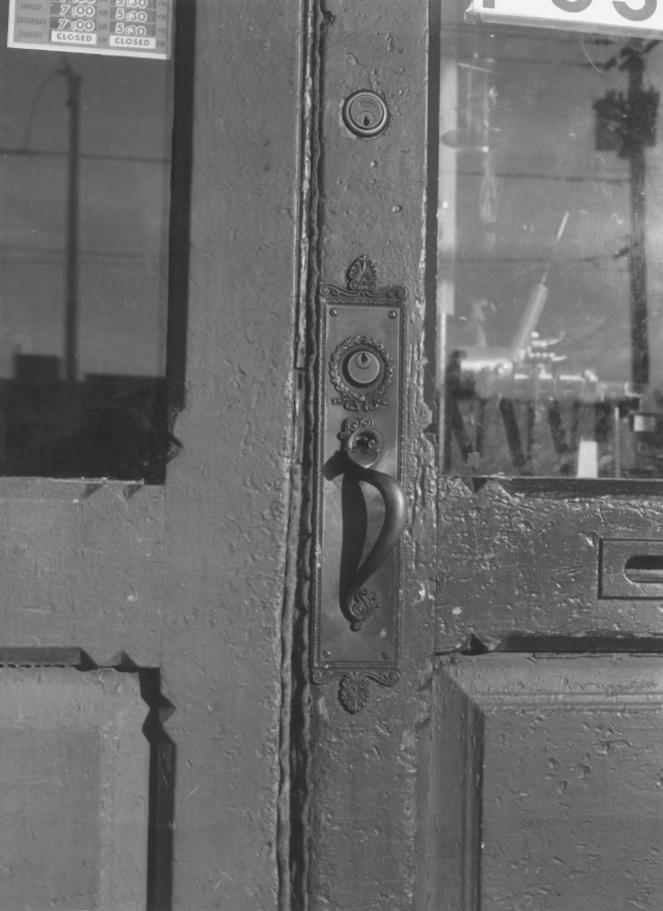

Photograph 5 Meeker's Hardware Building, Danbury. Ct. William E. Devlin 5/82 photo Neg. on file Ct. Historical Commission Original brass door handle, lock and escutcheon plate, 90 White Street

Photograph 6 Meeker's Hardware Building, Danbury. Ct. William E. Devlin 7/82 photo Neg. on file Ct. Historical Commission Representative structural members. conveyor in background.