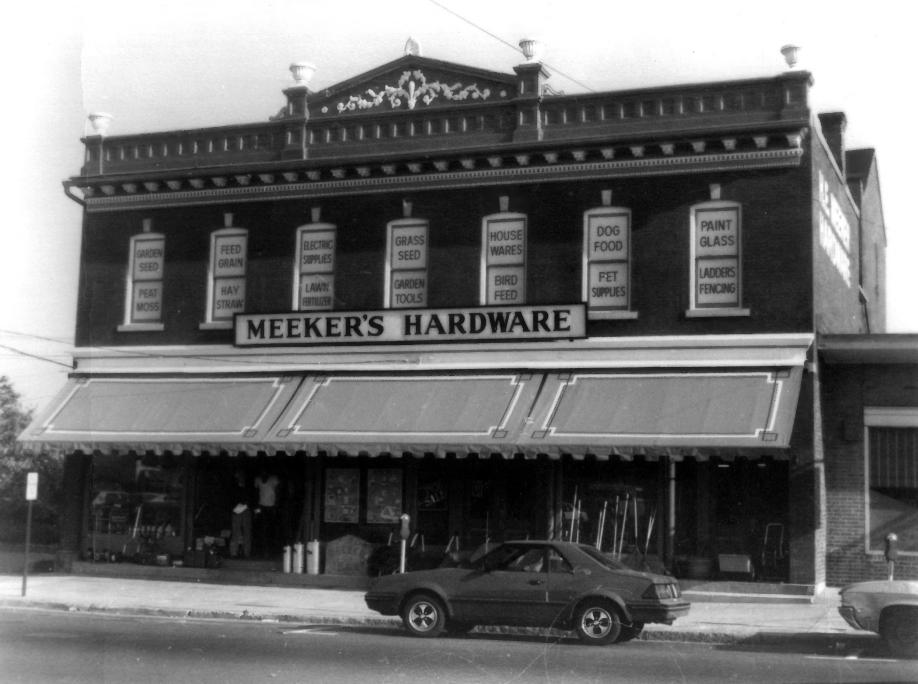

## Figure 6 New Yorker Magazine, May 6, 1939 courtesy Harold E. Meeker

Figure 5
Meeker Hardware Building, Danbury, Ct. c. 1919

Photo courtesy Harold E. Meeker

Photograph 1 Meeker's Hardware Building, Danbury, Ct. William E. Devlin 9/82 photo Neg. on file Ct. Historical Commission North facade and west side, looking south