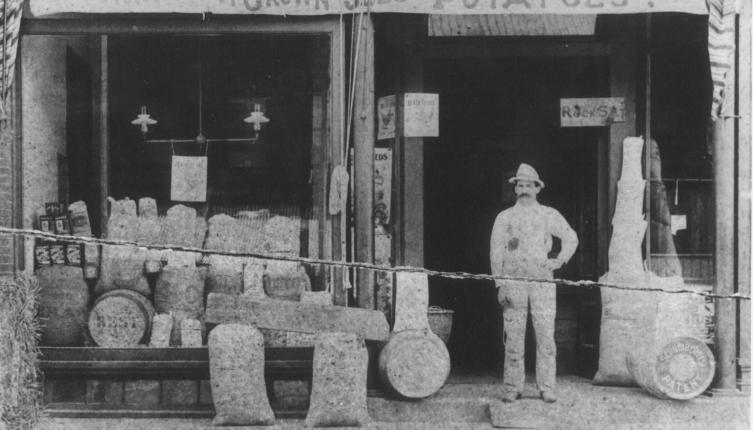

## GARDEN SEED'S

M GROWN SHED POTATOES

Figure 3 Meeker store, 90 White St., Danbury, Ct. present building. c. 1900

photo courtesy Harold E. Meeker

O. H. MEEKER EST. GRAIN 90

Figure 4
Meeker Hardware Building, Danbury, Ct. c. 1917