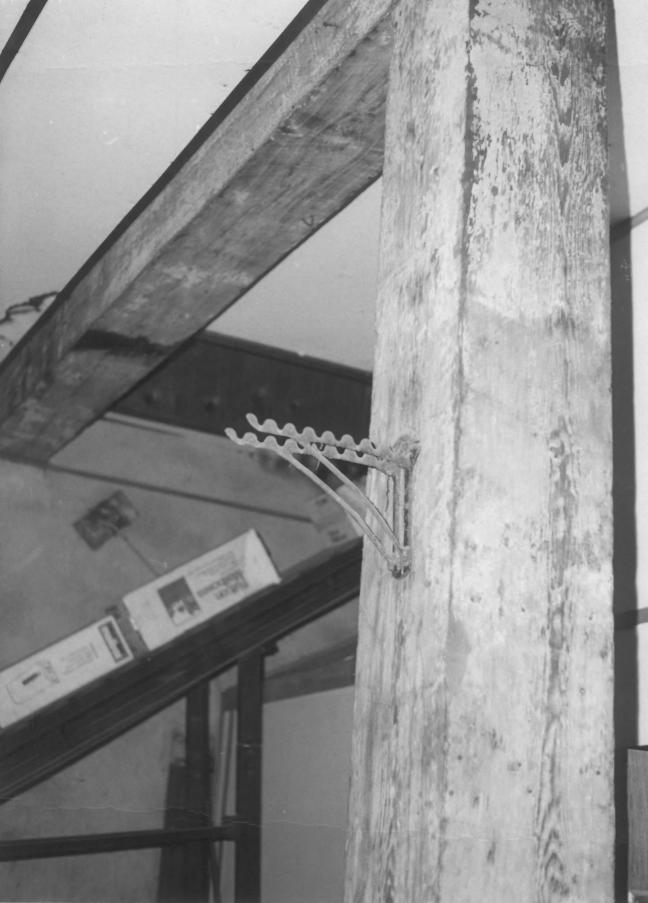

Photograph 5 Meeker's Hardware Building, Danbury. Ct. William E. Devlin 5/82 photo Neg. on file Ct. Historical Commission Original brass door handle, lock and escutcheon plate, 90 White Street

Photograph 6 Meeker's Hardware Building, Danbury. Ct. William E. Devlin 7/82 photo Neg. on file Ct. Historical Commission Representative structural members. conveyor in background.