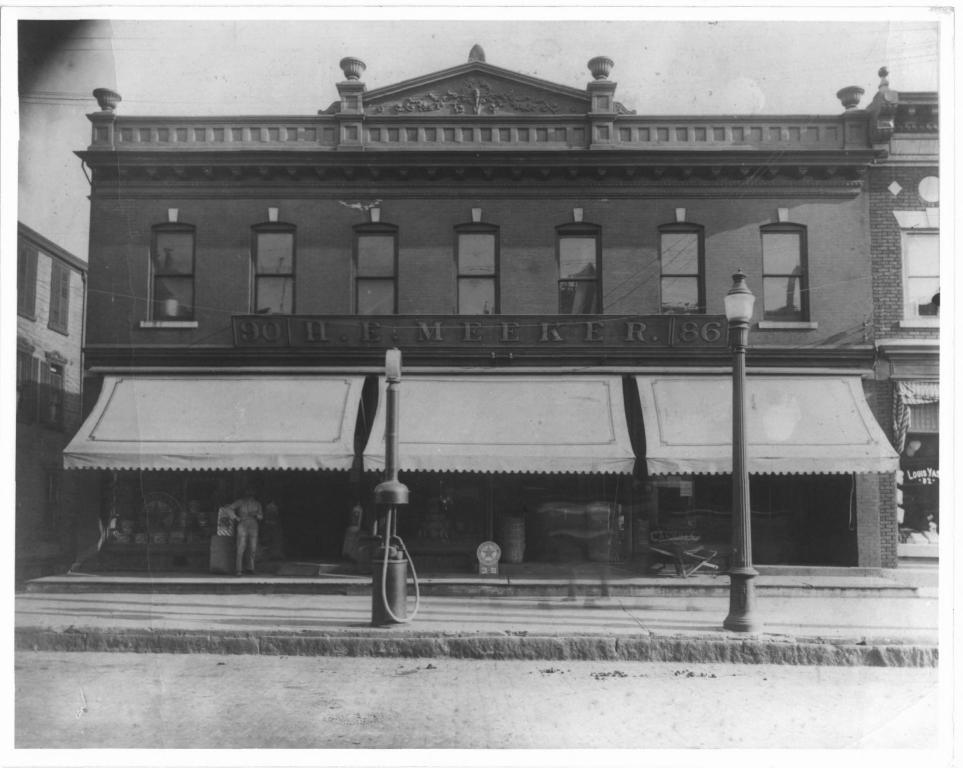

## GARDEN SEED'S

M GROWN SHED POTATOES

Figure 3 Meeker store, 90 White St., Danbury, Ct. present building. c. 1900

photo courtesy Harold E. Meeker

O. H. MEEKER EST. GRAIN 90

Figure 4
Meeker Hardware Building, Danbury, Ct. c. 1917

## Figure 6 New Yorker Magazine, May 6, 1939 courtesy Harold E. Meeker

Figure 5
Meeker Hardware Building, Danbury, Ct. c. 1919

Photo courtesy Harold E. Meeker

Photograph 1 Meeker's Hardware Building, Danbury, Ct. William E. Devlin 9/82 photo Neg. on file Ct. Historical Commission North facade and west side, looking south