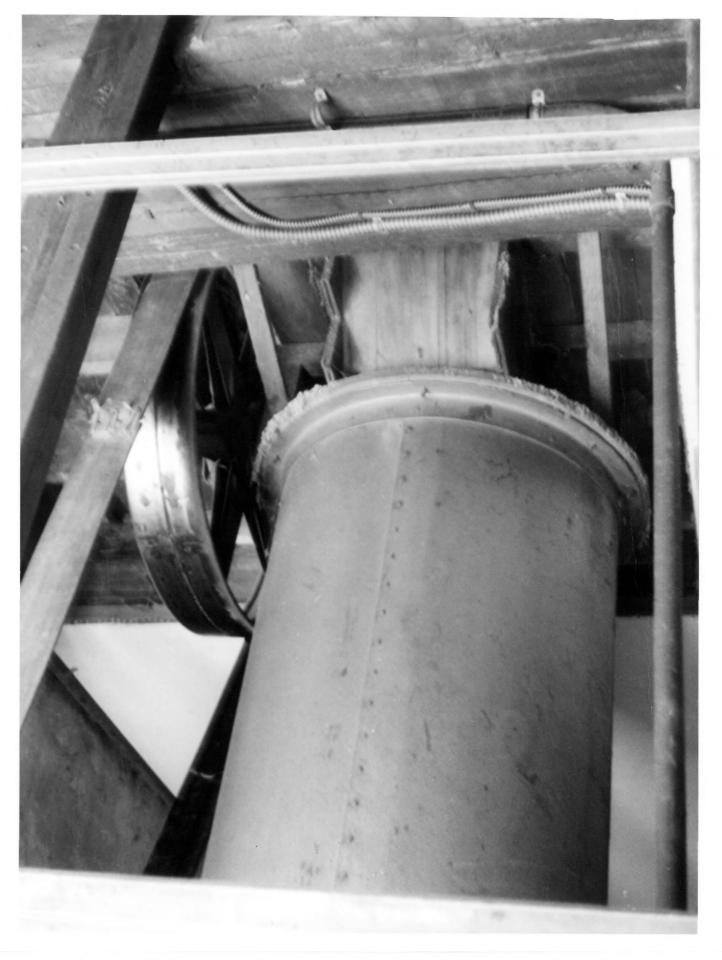

of wooden feed bins on wall at bottom.

Photograph 10 Meeker's Hardware Building, Danbury, Ct. William E. Devlin 7/82 photo Neg. on file Ct. Historical Commission

Seed Mixer. c. 1937