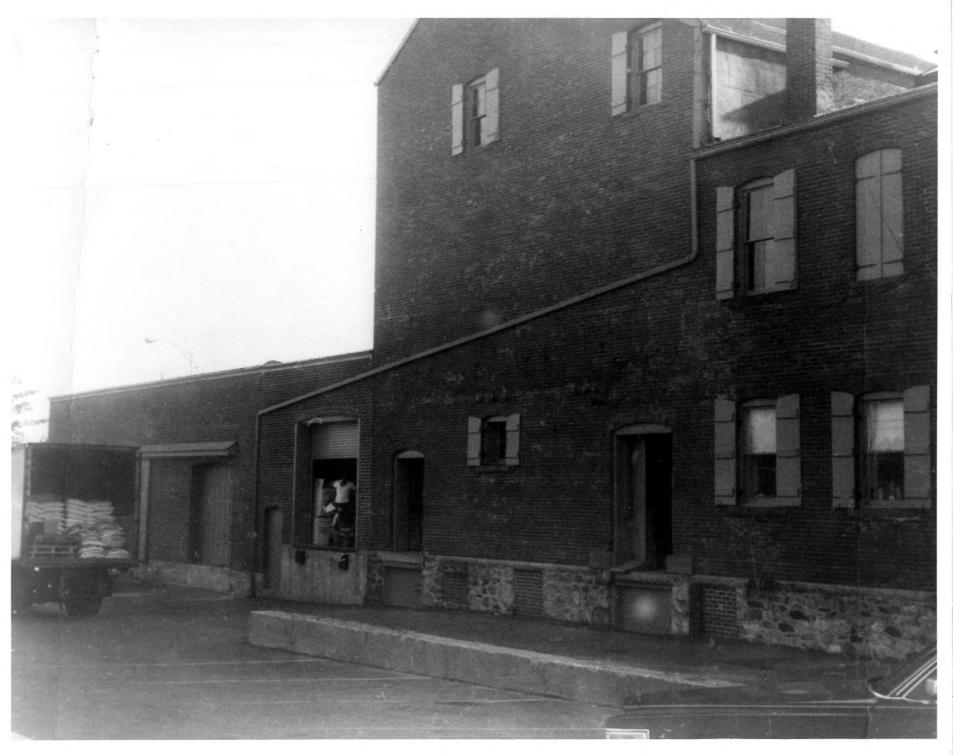

Photograph 4 Meeker's Hardware Building, Danbury, Ct. William E. Devlin 9/82 photo Neg. on file. Ct. Historical Commission West wall, front and rear sections, attached storage building Looking east. Channel walls of Still River in foreground.