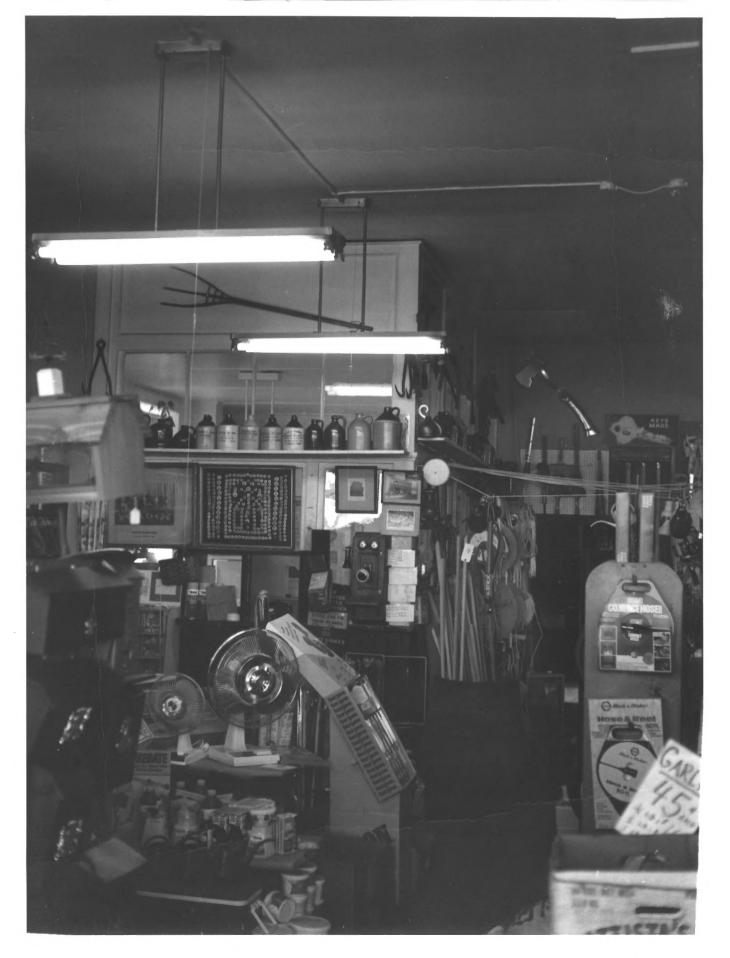

Photograph 7 Meeker's Hardware Building, Danbury, Ct. William E. Devlin 7/82 photo Neg. on file Ct. Historical Commission Seed bins and rear counter

Photograph 8 Meeker's Hardware Building, Danbury, Ct. William E. Devlin 5/82 photo Neg. on file Ct. Historical Commission Interior, hardware store, office in

left rear

Photograph 9 Meeker's Hardware Building, Danbury, Ct. William E. Devlin 7/82 photo Neg. on file Ct. Historical Commission Interior, 2nd story rear section Note chutes - top of picture, rear walls