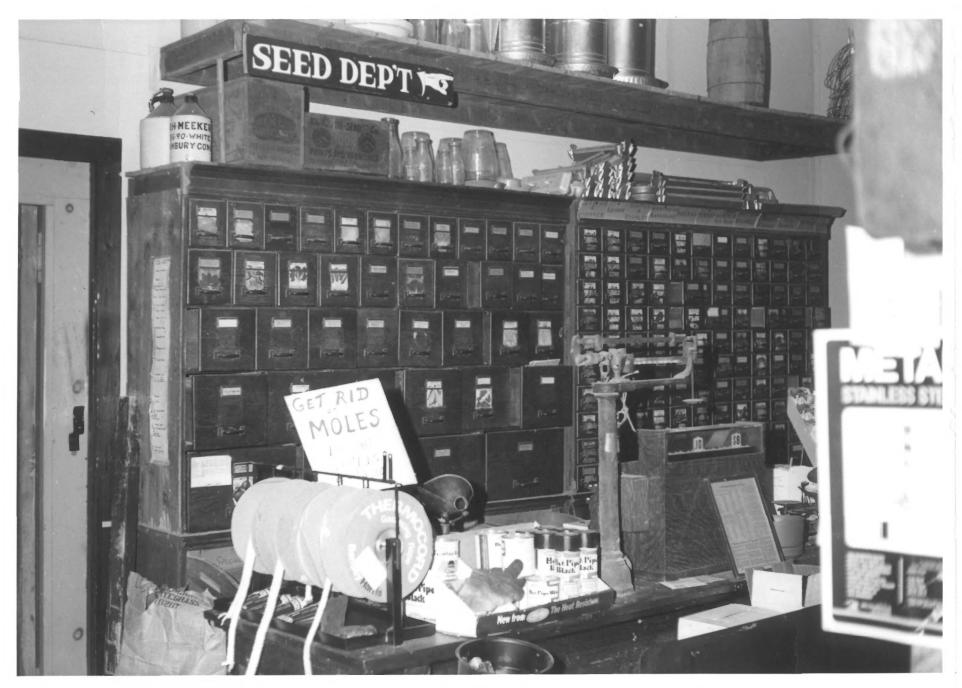

Photograph 7 Meeker's Hardware Building, Danbury, Ct. William E. Devlin 7/82 photo Neg. on file Ct. Historical Commission Seed bins and rear counter

Photograph 8 Meeker's Hardware Building, Danbury, Ct. William E. Devlin 5/82 photo Neg. on file Ct. Historical Commission Interior, hardware store, office in