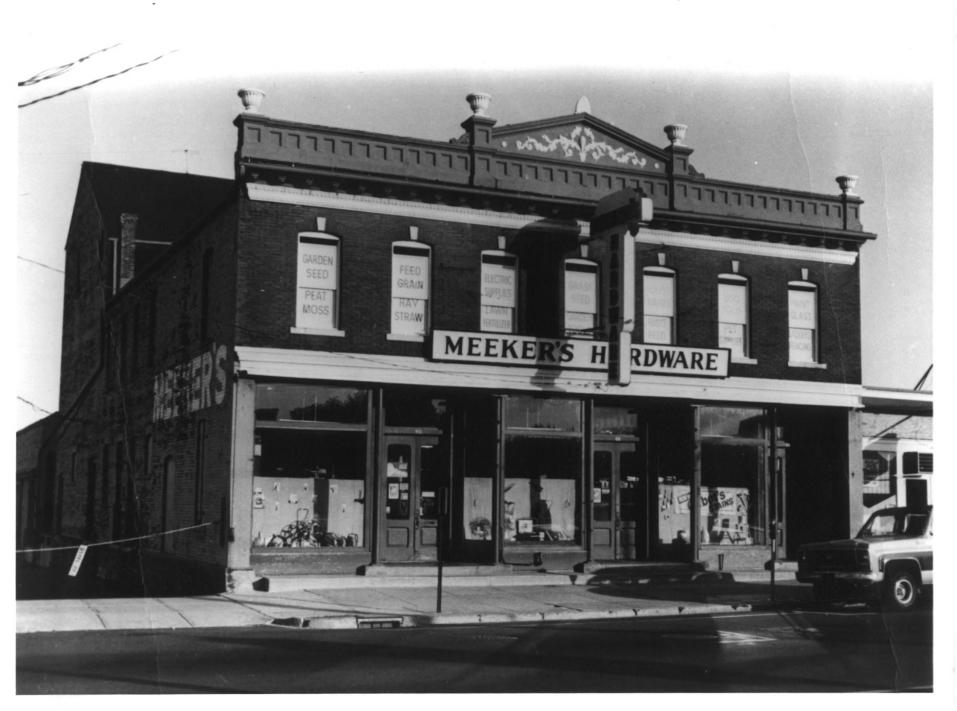

## Figure 6 New Yorker Magazine, May 6, 1939 courtesy Harold E. Meeker

Figure 5
Meeker Hardware Building, Danbury, Ct. c. 1919

Photo courtesy Harold E. Meeker

Photograph 1 Meeker's Hardware Building, Danbury, Ct. William E. Devlin 9/82 photo Neg. on file Ct. Historical Commission North facade and west side, looking south

Photograph 2
Meeker's Hardware Building, Danbury, Ct.
William E. Devlin 7/82 photo
Negative on file Ct. Historical Commission

North facade and east side

Note storefronts

Photograph 3 Meeker's Hardware Building, Danbury, Ct. William E. Devlin 9/82 photo Neg. on file, Ct. Historical Commission East wall and attached storage building, looking southwest