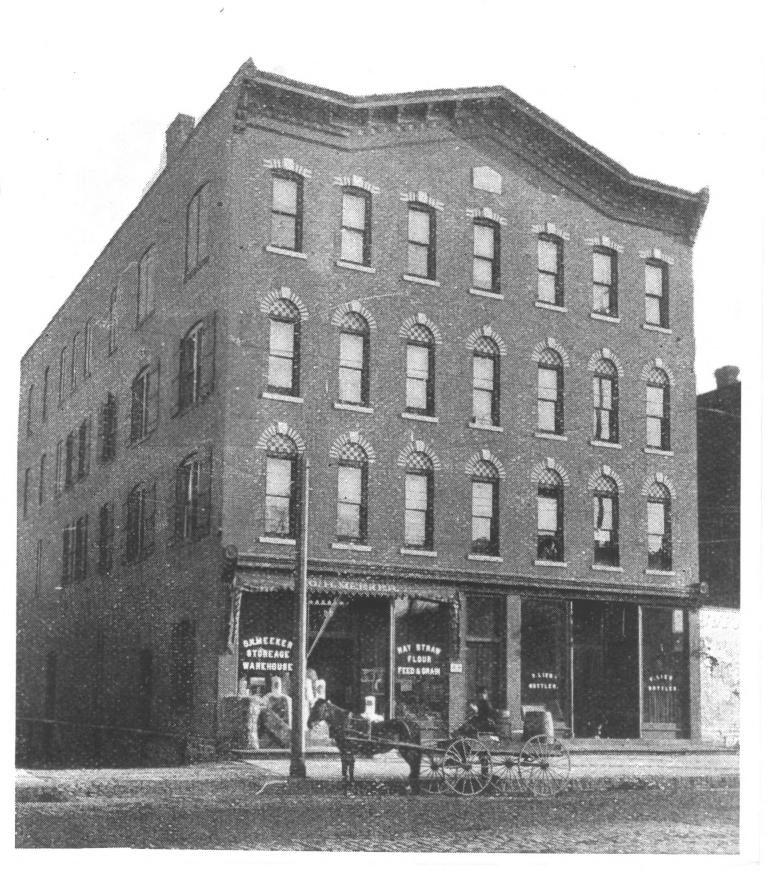

Figure 1 Original Meeker Building, 90 White St. Danbury, Ct. Photo courtesy Harold E. Meeker

O H MEEKER

FEED STOR