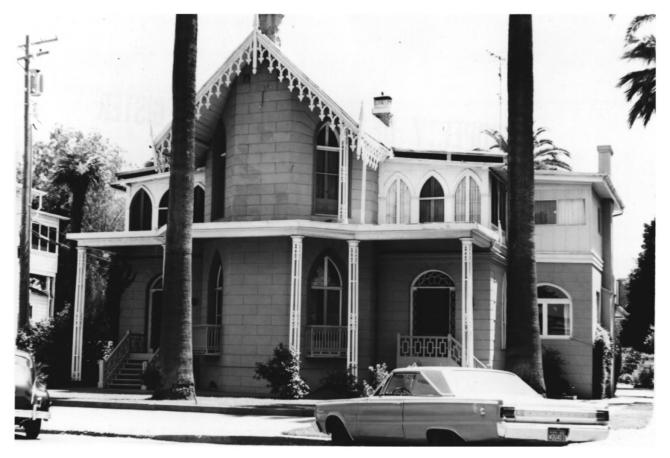

1 NAME

HISTORIC

Jose Manuel Ramirez House

AND/OR COMMON

The W. T. Ellis House, "The Castle"

**2 LOCATION** 

CITY. TOWN Marysville

\_\_\_VICINITY OF

4 IDENTIFICATION

DESCRIBE VIEW, DIRECTION, ETC. IF DISTRICT, GIVE BUILDING NAME & STREET Looking South toward front of house

PHOTO NO.