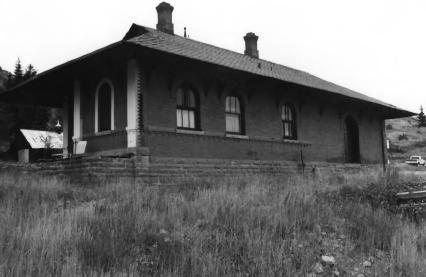

### Midland Terminal Railroad Depot Teller County, Colorado

Photographer: Michael Kaufmann Local of Negative: 7643 Stampede Dr: Colorado Springs, Colo. Date of Photo: October 83

# Photo 2 of 3 View looking northeast.