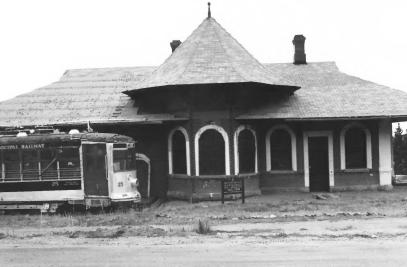

### Midland Terminal Railroad Depot Teller County, Colorado

Photographer: Michael Kaufmann Local of Negative: 7643 Stampede Dr. Colorado Springs, Colo. Date of Photo: October 83

Photo 1 of 3 View looking south.