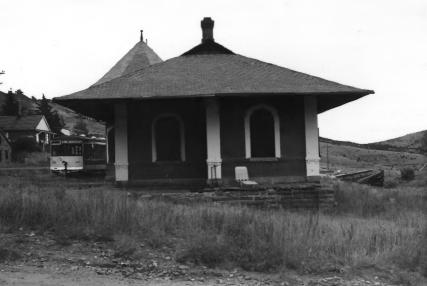

# Midland Terminal Railroad Depot Teller County, Colorado

Photographer: Michael Kaufmann Local of Negative: 7643 Stampede Dr Colorado Springs, Colo. Date of Photo: October 83

### Photo 3 of 3 View looking east.