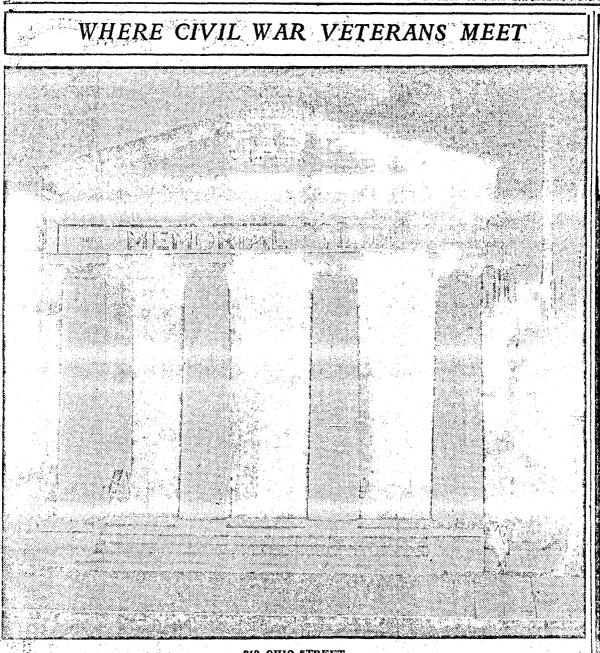

The mark of its architectural significance is, of course, the facade, which imitates a Greek doric temple with four fluted columns, all supporting an entablature with a frieze of triglyphs and metopes; one triglyph over each column and one over each inercolumniation-the precise formula used in antiquity, but rarely found in any 19th century revival The old bank occupied the first floor under a large works. domed skylight. The second floor was fitted up as a residence for the bank cashier's living quarters. When National banks were organized in 1865, the bank ceased operations, and the building was sold to Lorenz Kussner as a commercial store for selling musical instruments. Mis daughter, Amalia Kussner Coudert, won world-wide fame as a miniature painter. A talented family, they fitted up one room with a stage on which were given many performances. After several changes and the sale of the property by the Kussners, the building became a second-hand shop known as "The Old Curiosity Shop." Its owner, Zebulon Heaberlin, sold the building to the GAR Memorial Hall Association. They maintained it as headquarters for Civil War veterans groups, the Woman's Relief Corps, and other patriotic societies. It became a repository for war relics and photographs of veterans, etc. In the 1920's it again changed hands, becoming the Memorial Hall Association, and was in the care of first the Spanish American War veterans, then the World War I veterans, and now the United War Veterans Council. A large addition was built on for a meeting room, Lkitchen and serving facilities were added, but the original part of the building remains very much as it was when the bank opened its doors in 1834. The building is the oldest business building in the City of Terre Haute, and is located across the street from the Vigo County Court House.