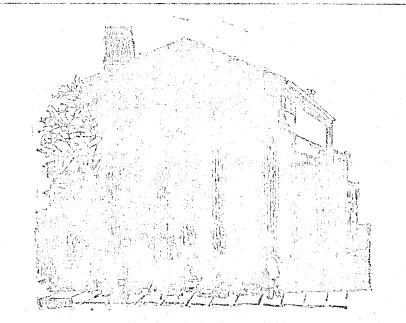

DESCRIBE THE PRESENT AND ORIGINAL (if known) PHYSICAL APPEARANCE

Indisputably one of the finest examples of 19th century Greek Revival architecture in this section of Indiana, Memorial Hall, located on Ohio Street between 2nd and 3rd Streets, was built as a Branch Bank of the Second State Bank of Indiana in 1834. Edwin J. Peck, a prominent Indiana architect-builder of the period, was superintendent of construction.

The mark of its architectural significance is, of course, the facade, which imitates a Greek doric temple with four fluted columns, all supporting an entablature with a frieze of triglyphs and metopes; one triglyph over each column and one over each inercolumniation-the precise formula used in antiquity, but rarely found in any 19th century revival The old bank occupied the first floor under a large works. domed skylight. The second floor was fitted up as a residence for the bank cashier's living quarters. When National banks were organized in 1865, the bank ceased operations, and the building was sold to Lorenz Kussner as a commercial store for selling musical instruments. Mis daughter, Amalia Kussner Coudert, won world-wide fame as a miniature painter. A talented family, they fitted up one room with a stage on which were given many performances. After several changes and the sale of the property by the Kussners, the building became a second-hand shop known as "The Old Curiosity Shop." Its owner, Zebulon Heaberlin, sold the building to the GAR Memorial Hall Association. They maintained it as headquarters for Civil War veterans groups, the Woman's Relief Corps, and other patriotic societies. It became a repository for war relics and photographs of veterans, etc. In the 1920's it again changed hands, becoming the Memorial Hall Association, and was in the care of first the Spanish American War veterans, then the World War I veterans, and now the United War Veterans Council. A large addition was built on for a meeting room, Lkitchen and serving facilities were added, but the original part of the building remains very much as it was when the bank opened its doors in 1834. The building is the oldest business building in the City of Terre Haute, and is located across the street from the Vigo County Court House.