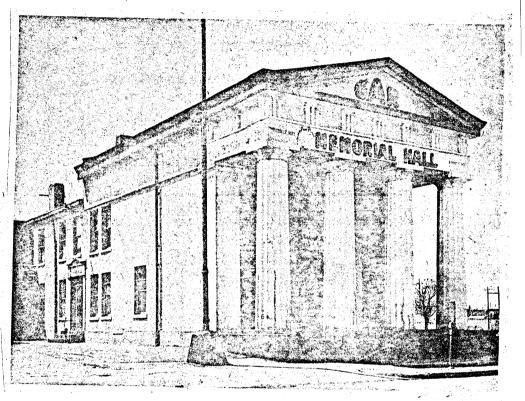

DESCRIBE THE PRESENT AND ORIGINAL (if known) PHYSICAL APPEARANCE

Indisputably one of the finest examples of 19th century Greek Revival architecture in this section of Indiana, Memorial Hall, located on Ohio Street between 2nd and 3rd Streets, was built as a Branch Bank of the Second State Bank of Indiana in 1834. Edwin J. Peck, a prominent Indiana architect-builder of the period, was superintendent of construction.

The mark of its architectural significance is, of course, the facade, which imitates a Greek doric temple with four fluted columns, all supporting an entablature with a frieze of triglyphs and metopes; one triglyph over each column and one over each inercolumniation-the precise formula used in antiquity, but rarely found in any 19th century revival The old bank occupied the first floor under a large works. domed skylight. The second floor was fitted up as a residence for the bank cashier's living quarters. When National banks were organized in 1865, the bank ceased operations, and the building was sold to Lorenz Kussner as a commercial store for selling musical instruments. Mis daughter, Amalia Kussner Coudert, won world-wide fame as a miniature painter. A talented family, they fitted up one room with a stage on which were given many performances. After several changes and the sale of the property by the Kussners, the building became a second-hand shop known as "The Old Curiosity Shop." Its owner, Zebulon Heaberlin, sold the building to the GAR Memorial Hall Association. They maintained it as headquarters for Civil War veterans groups, the Woman's Relief Corps, and other patriotic societies. It became a repository for war relics and photographs of veterans, etc. In the 1920's it again changed hands, becoming the Memorial Hall Association, and was in the care of first the Spanish American War veterans, then the World War I veterans, and now the United War Veterans Council. A large addition was built on for a meeting room, Lkitchen and serving facilities were added, but the original part of the building remains very much as it was when the bank opened its doors in 1834. The building is the oldest business building in the City of Terre Haute, and is located across the street from the Vigo County Court House.