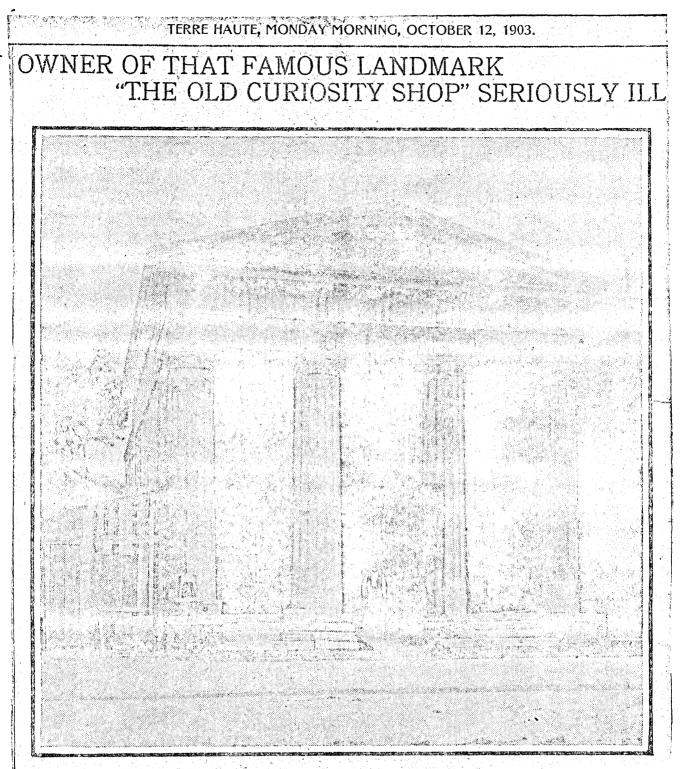

The mark of its architectural significance is, of course, the facade, which imitates a Greek doric temple with four fluted columns, all supporting an entablature with a frieze of triglyphs and metopes; one triglyph over each column and one over each inercolumniation-the precise formula used in antiquity, but rarely found in any 19th century revival The old bank occupied the first floor under a large works. domed skylight. The second floor was fitted up as a residence for the bank cashier's living quarters. When National banks were organized in 1865, the bank ceased operations, and the building was sold to Lorenz Kussner as a commercial store for selling musical instruments. Mis daughter, Amalia Kussner Coudert, won world-wide fame as a miniature painter. A talented family, they fitted up one room with a stage on which were given many performances. After several changes and the sale of the property by the Kussners, the building became a second-hand shop known as "The Old Curiosity Shop." Its owner, Zebulon Heaberlin, sold the building to the GAR Memorial Hall Association. They maintained it as headquarters for Civil War veterans groups, the Woman's Relief Corps, and other patriotic societies. It became a repository for war relics and photographs of veterans, etc. In the 1920's it again changed hands, becoming the Memorial Hall Association, and was in the care of first the Spanish American War veterans, then the World War I veterans, and now the United War Veterans Council. A large addition was built on for a meeting room, Lkitchen and serving facilities were added, but the original part of the building remains very much as it was when the bank opened its doors in 1834. The building is the oldest business building in the City of Terre Haute, and is located across the street from the Vigo County Court House.