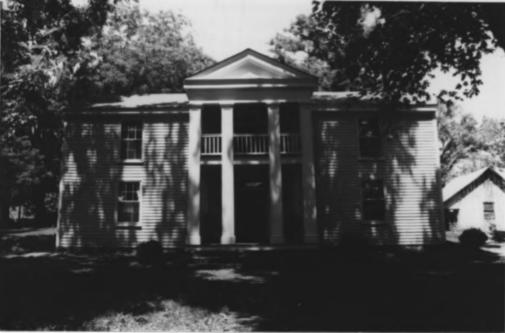

Henry P. Gray House (WM-1004), Old Hillsboro Rd Williamson County Multiple Resource Area Williamson County, TN Date: July, 1987 Photo by: Thomason and Associates Neg: TN Historical Commission Nashville, TN

Photo #: | of 1

View: West, of east(main) facade

Henry P. Gray House(WM-1004),01d Hillsboro Rd Williamson County Multiple Resource Area Williamson County, TN Date: July, 1987 Photo by: Thomason and Associates Neg: TN Historical Commission