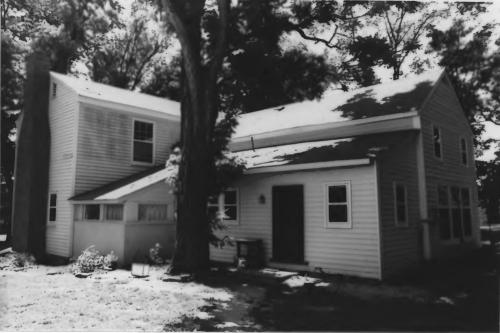

View: Northeast, of south and west facades Photo #: 4 4 1

Neg: TN Historical Commission

Nashville. TN

Henry P. Gray House (WM-1004), Old Hillsboro Rd Williamson County Multiple Resource Area Williamson County, TN Date: July, 1987 Photo by: Thomason and Associates