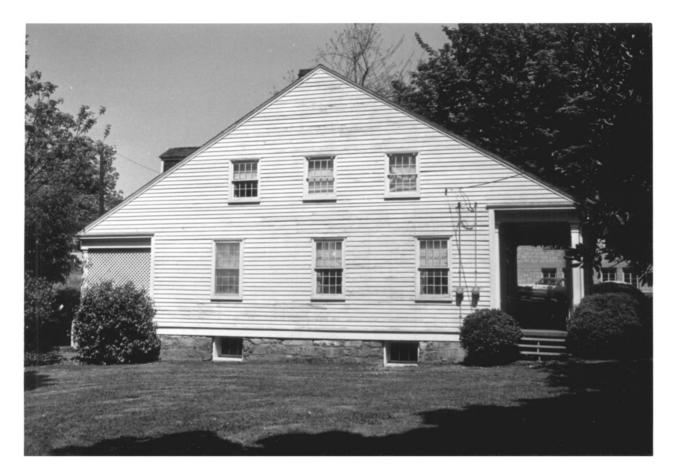

| 1." | NAME .                                                                                          |                   |        |         | <b>不见此</b> |      |  |
|-----|-------------------------------------------------------------------------------------------------|-------------------|--------|---------|------------|------|--|
|     | COMMON:                                                                                         | Barclay (Dr. F    | orbes) | House   | (3)        |      |  |
| _   | AND/OR HISTORIC:                                                                                |                   |        |         | RECEIVED   | 7    |  |
| 2.  | LOCATION                                                                                        |                   |        | -       | /3/        | 6    |  |
|     | STREET AND NUMBER:                                                                              |                   |        |         | AUG. 8     | _    |  |
|     |                                                                                                 | 719 Center Street |        |         |            |      |  |
|     | CITY OR TOWN:                                                                                   |                   |        |         |            | 3/   |  |
|     |                                                                                                 | Oregon City       |        |         |            |      |  |
|     | STATE:                                                                                          |                   | CODE   | COUNTY: | TITTING I  | CODE |  |
|     |                                                                                                 | Oregon 97045      | 41     | 1       | Clackamas  | 005  |  |
| 3.  | PHOTO REFERENCE                                                                                 |                   |        |         |            |      |  |
|     | рното скеріт: Oregon State Highway Division                                                     |                   |        |         |            |      |  |
|     | DATE OF PHOTO: May 1970                                                                         |                   |        |         |            |      |  |
|     | Negative Filed At:<br>Parks and Recreation Section, State Highway Division, Salem, Oregon 9731( |                   |        |         |            |      |  |
| 4   | IDENTIFICATION                                                                                  |                   |        |         | ,          |      |  |
|     | DESCRIBE VIEW, DIRECTION, ETC.                                                                  |                   |        |         |            |      |  |

112

z o

C

 $\alpha$ 

Ш

Side view of the Dr. Forbes Barclay house from the southwest.

PROPERTY OF THE NATIONAL REGISTER