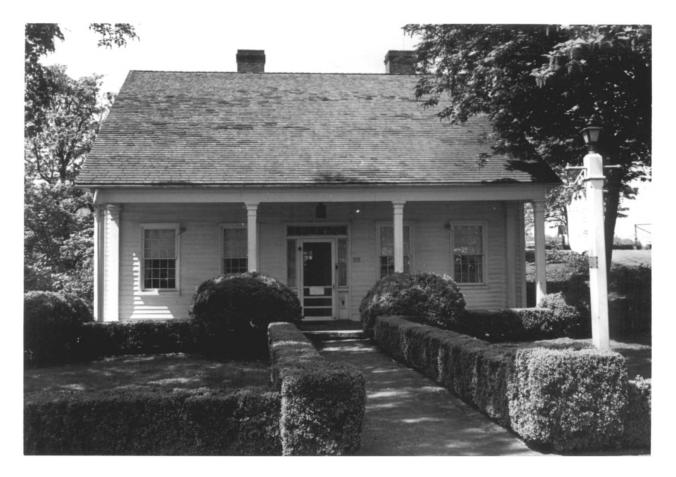

| (1 ype all entries                        | (Type all entries - attach to or enclose with photograph) |                            | (5) 10 ( ) |  |  |
|-------------------------------------------|-----------------------------------------------------------|----------------------------|------------|--|--|
| I. NAME                                   |                                                           | /\/ b 4 k/o                |            |  |  |
| соммон:                                   | Barclay (Dr. Forbes)                                      | House / ILLEIVE            |            |  |  |
| AND/OR HISTORIC:                          |                                                           | H AUG . To                 |            |  |  |
| 2. LOCATION                               |                                                           | E                          |            |  |  |
| STREET AND NUMBER:                        | 719 Center Street                                         | NATIONAL<br>REGISTER       |            |  |  |
| CITY OR TOWN:                             | Oregon City                                               | 111211111                  |            |  |  |
| STATE:                                    | Oregon 97045 41                                           | Clackamas                  | 005        |  |  |
| 3. PHOTO REFERENCE                        |                                                           |                            |            |  |  |
| PHOTO CREDIT:                             | Oregon State Highway                                      | Division                   |            |  |  |
| DATE OF PHOTO:                            | May 1970                                                  |                            |            |  |  |
| NEGATIVE FILED AT:<br>Parks; and Recreati | on Section, State Highwa                                  | ay Division, Salem, Oregon | 97310      |  |  |
| 4. IDENTIFICATION                         |                                                           |                            |            |  |  |
| DESCRIBE VIEW, DIRECTION                  | ON, ETC.                                                  |                            |            |  |  |
| Front view of the                         | e Dr. Forbes Barclay hous                                 | se from the southeast.     |            |  |  |