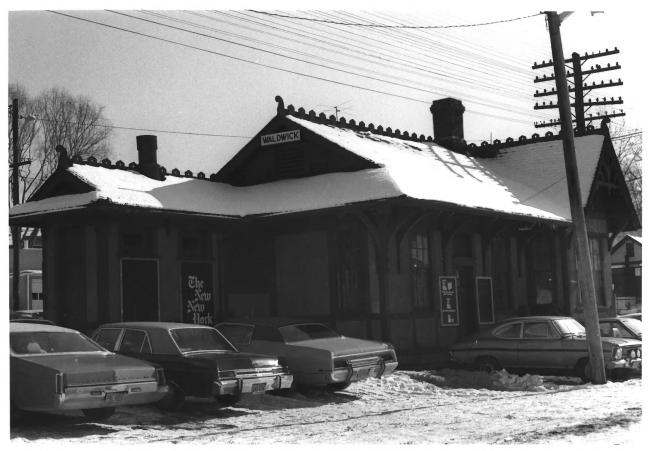

Waldwick Station Camera facing SE

FEB - 1977.

Waldwick Railroad Station Waldwick Bowo Bergen County FEB - 1977 New Jersey

Pot-bellied stove Interior Waldwick Station 405 FEB 23 1978 SEP 21 1977 NR

Waldwick Railroad Station Waldwick Boxo Bergen County New Jersey FEB -