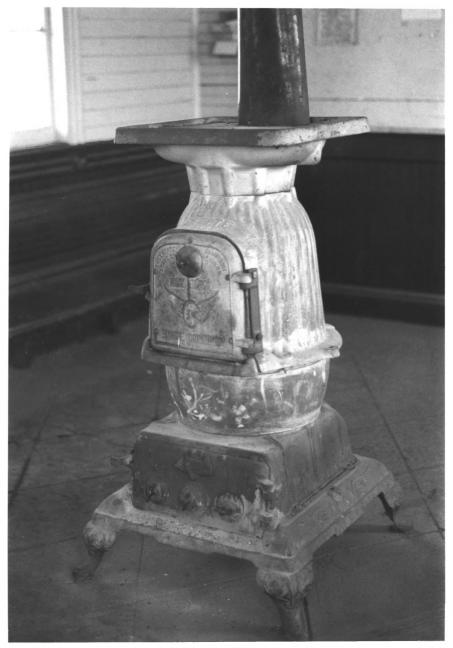

Waldwick Station Camera facing SE

FEB - 1977.

Waldwick Railroad Station Waldwick Bowo Bergen County FEB - 1977 New Jersey

Pot-bellied stove Interior Waldwick Station 405 FEB 23 1978 SEP 21 1977 NR

Waldwick Railroad Station Waldwick Boxo Bergen County New Jersey FEB -