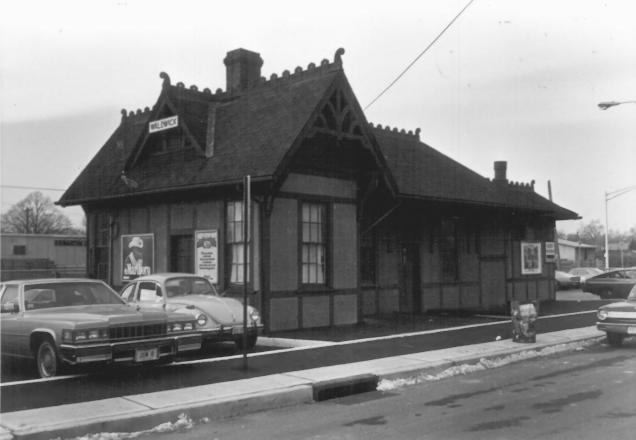

Waldwick Railroad Station Waldwick Bogo Bergen County New Jersey

Waldwick Station Camera facing NW

## FEB - 1977 SEP 2 1 1977 N R

Waldwick Railroad Station Waldwick Bowo Bergen County New Jersey

Waldwick Station Camera facing NE FEB - 1977 2 5 FEB 2 3 1978 SEP 2 1 1977 NR

Waldwick Railroad Station Waldwick Bomo Bergen County New Jersey SEP 21 1977 NR

Waldwick Station Camera facing SE

FEB - 1977.

Waldwick Railroad Station Waldwick Bowo Bergen County FEB - 1977 New Jersey

Pot-bellied stove Interior Waldwick Station 405 FEB 23 1978 SEP 21 1977 NR

Waldwick Railroad Station Waldwick Boxo Bergen County New Jersey FEB -