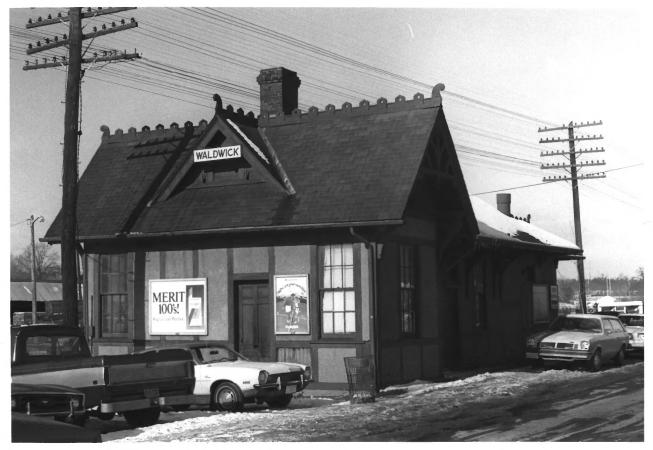

Waldwick Railroad Station Waldwick Bogo Bergen County New Jersey

Waldwick Station Camera facing NW