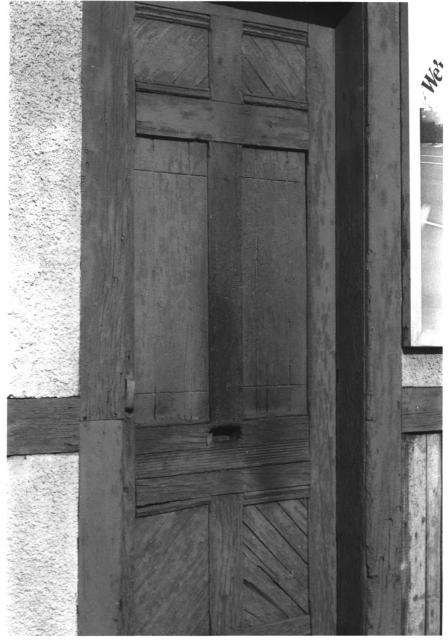

5

Waldwick Station SEP 211977 NR Detail - doorway Note exposed vertical clapboarding in right corner

0 ............

1977

Waldwick Railroad Station Waldwick<sup>3,</sup> NJ Begen County Richard Browne Associates, 1978 NJ Transit, Newark, NJ Station from East 5-12