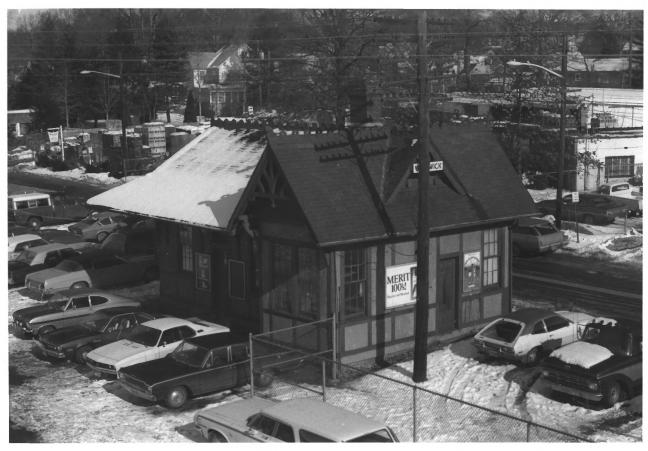

## FEB - 1977 SEP 2 1 1977 N R

Waldwick Railroad Station Waldwick Bowo Bergen County New Jersey

Waldwick Station Camera facing NE FEB - 1977 2 5 FEB 2 3 1978 SEP 2 1 1977 NR

Waldwick Railroad Station Waldwick Bomo Bergen County New Jersey SEP 21 1977 NR