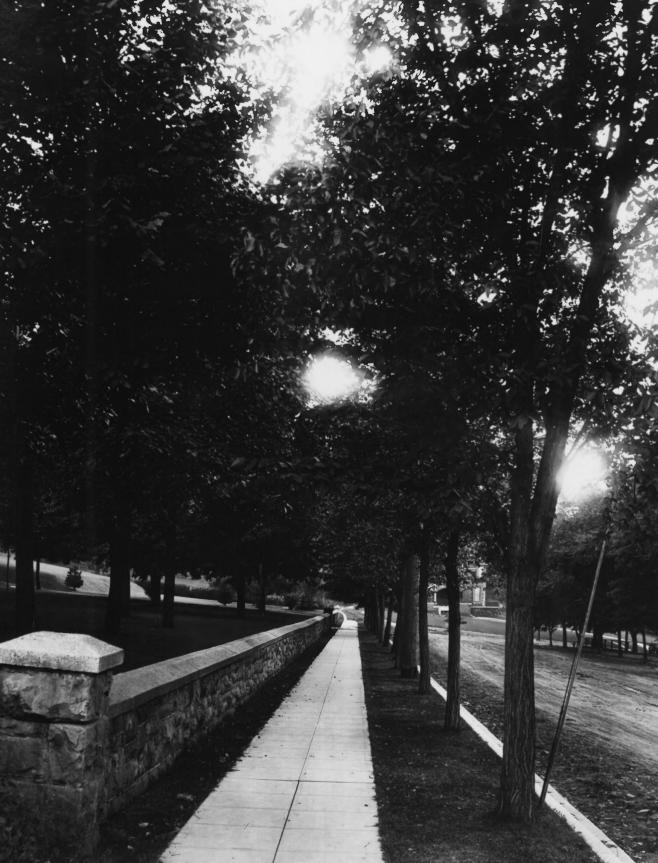

## JAMES N. GLOVER HOUSE SPOKANE, WASHINGTON CHARLES LIBBY PHOTOGRAPH 1908 COPY NEGATIVE: CITY/COUNTY HISTORIC PRESERVATION OFFICE, SPOK. FRONT GROUNDS VIEWED FROM THE WEST LOOKING EAST

```
JAMES N. GLOVER HOUSE
SPOKANE. WASHINGTON
CHARLES LIBBY PHOTOGRAPH
1908
                CITY/COUNTY HISTORIC
COPY NEGATIVE:
                PRESERVATION OFFICE
                SPOKANE
STONE WALL BOUNDING NORTH OF FRONT LAWN.
SIDEWALK TO THE NORTH, AND EIGHT AVENUE,
VIEWED FROM THE EAST
```