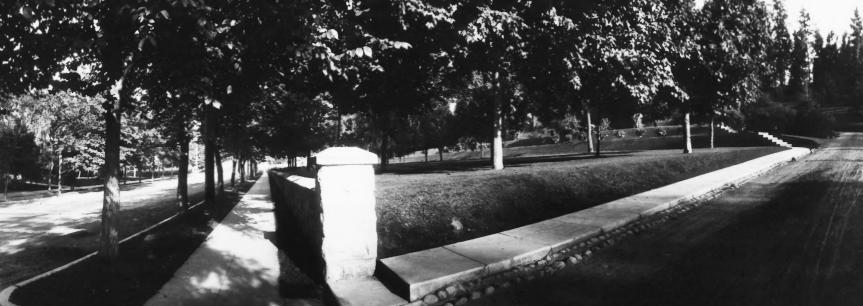

## JAMES N. GLOVER HOUSE SPOKANE, WASHINGTON CHARLES LIBBY PHOTOGRAPH 1908 COPY NEGATIVE: CITY/COUNTY HISTORIC PRESERVATION OFFICE, SPOK. FRONT GROUNDS VIEWED FROM THE WEST LOOKING EAST

```
JAMES N. GLOVER HOUSE
SPOKANE. WASHINGTON
CHARLES LIBBY PHOTOGRAPH
1908
                CITY/COUNTY HISTORIC
COPY NEGATIVE:
                PRESERVATION OFFICE
                SPOKANE
STONE WALL BOUNDING NORTH OF FRONT LAWN.
SIDEWALK TO THE NORTH, AND EIGHT AVENUE,
VIEWED FROM THE EAST
```