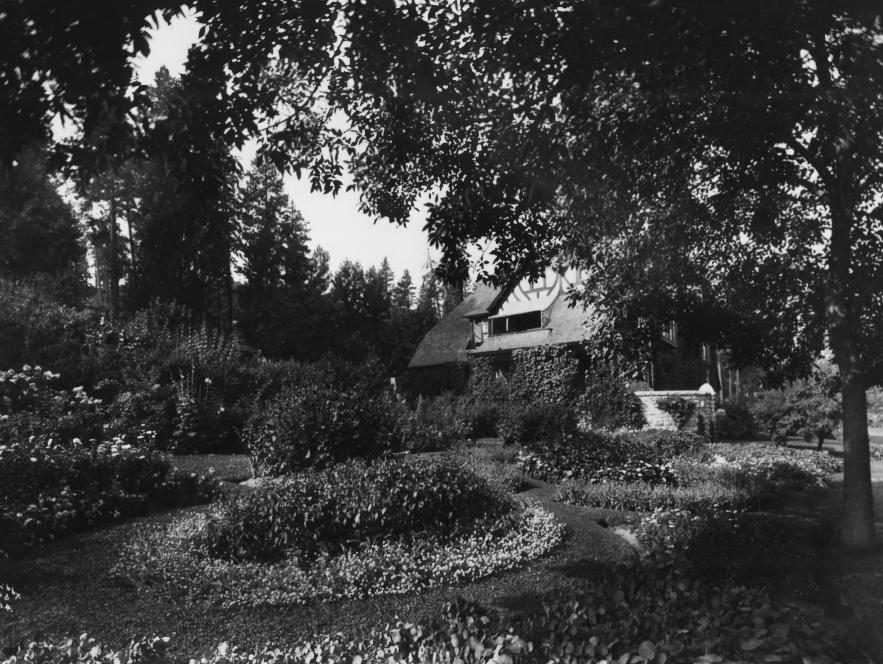

## JAMES N. GLOVER HOUSE SPOKANE, WASHINGTON CHARLES LIBBY PHOTOGRAPH 1908

COPY NEGATIVE: CITY/COUNTY HISTORIC PRESERVATION OFFICE, SPOKANE

GROUNDS TO THE EAST OF THE HOUSE VIEWED FROM THE EAST