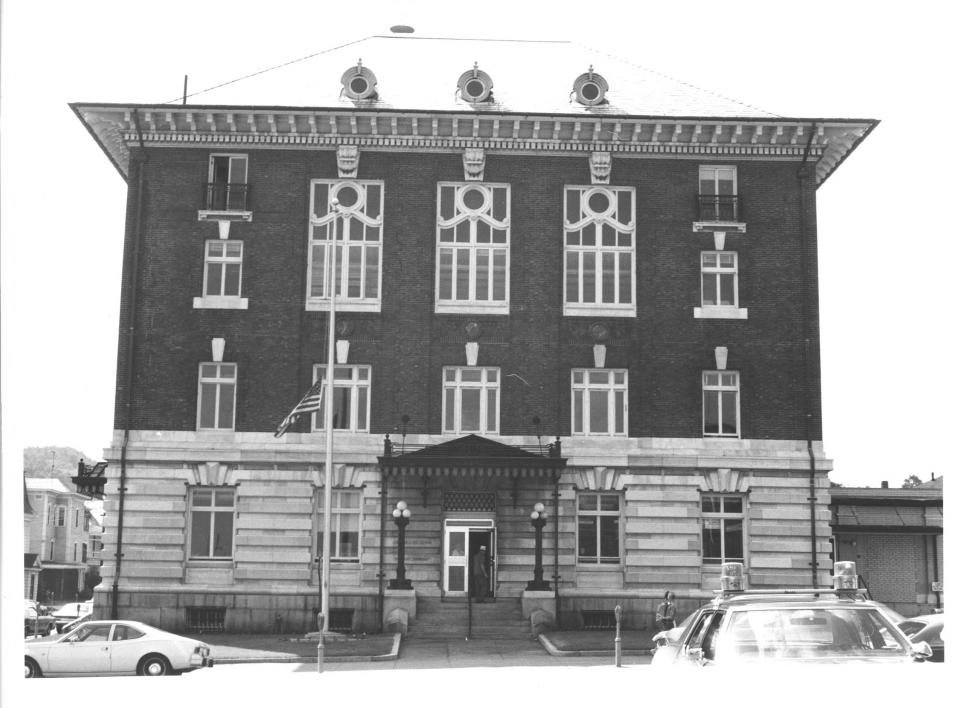

INATH

U.A. Couldonse, Past affici & Cuistons tone

AUG 2 3 1976

- 1. U.S. Federal Building
- 2. Newport, Vermont
- 3. Norman Askins, photographer
- 4. 6 July 1974
- 5. Negatives at General Services
- Administration, Washington, D.C. 6. North (principle) elevation from the north DEC 12 1976 7. One of three photographs