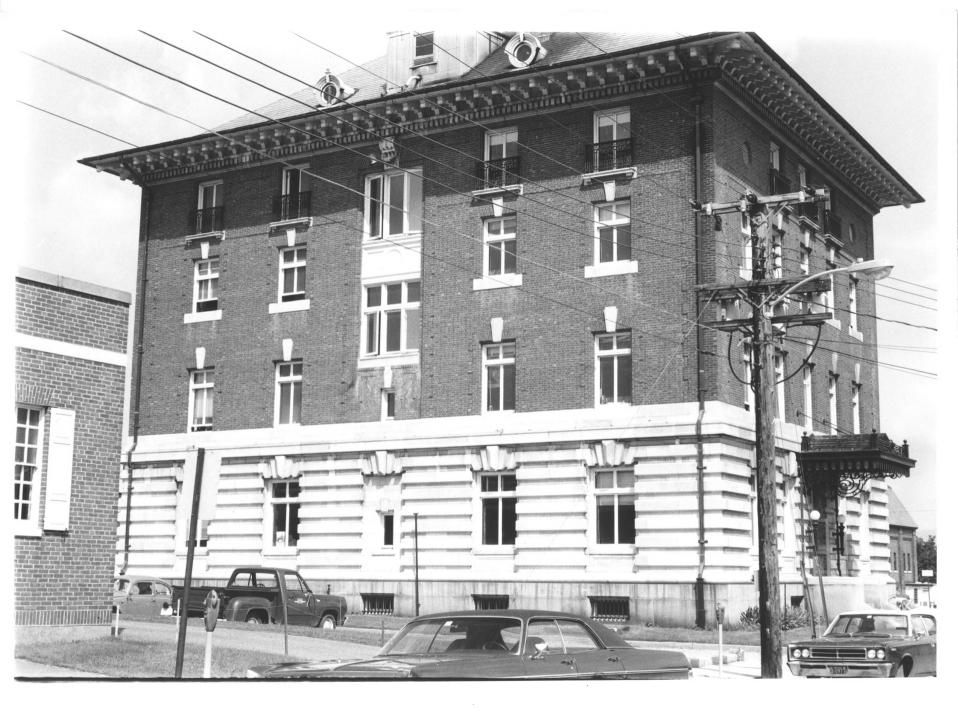

US conthances Post appect & Customs phone 1. U. S. Federal Building 2. Newport, Vermont 3. Norman Askins, photographer 4. 6 July 1974 AUG 2 3 1976 allens Co. 5. Negatives at General Services Administration, Washington, D.C. 6. South and east elevation from the southeast DEC 1 2 1976 7. Two of three photographs