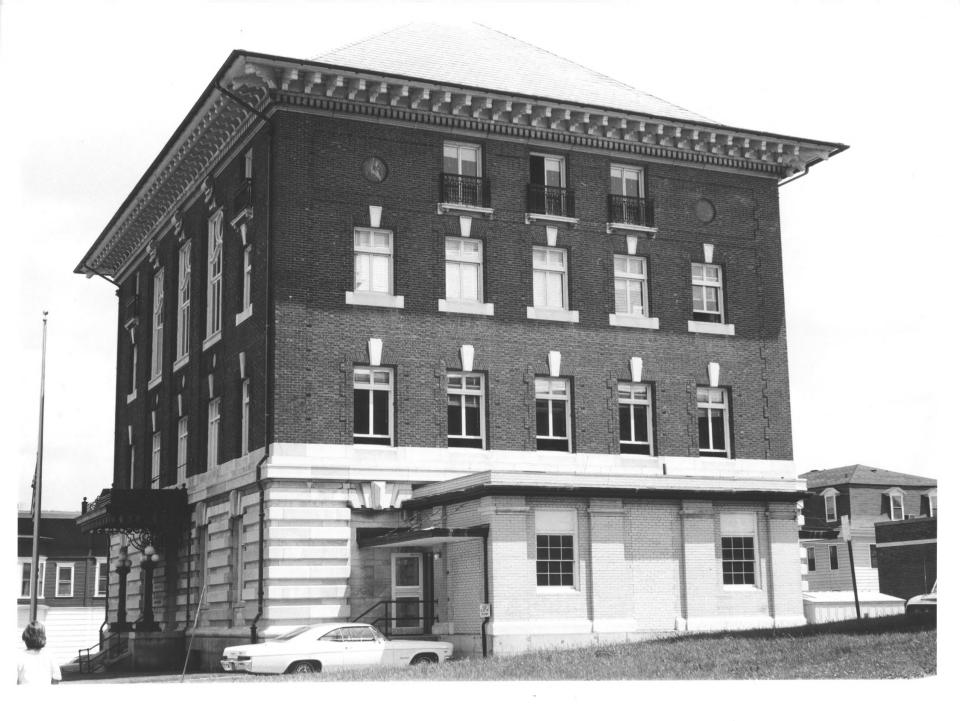

WEST

a. I. Courthance, Pastoffice + Custome Hunse

- 1. U.S. Federal Building
- 2. Newport, Vermont
- 3. Norman Askins, photographer 4. 6 July 1974
- 5. Negatives at General Services
- Administration, Washington, D.C. 6. North and west elevations from the west
- 7. Three of three photographs
  - DEC 1 2 1976 AUG 2 3 1976