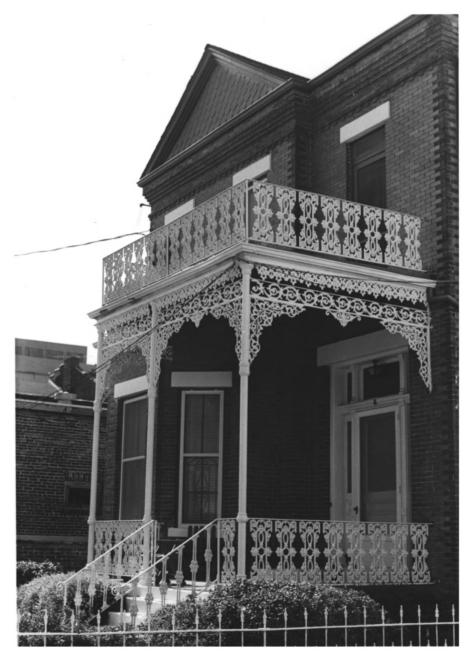

3 of 4Meaher - Zoghby House 5 North Claiborne Street Robin A. Lang, Photographer 11/ 1982 MHDC negative files detail of porch camera facing southwest

4 of 4 Meaher - Zoghby House 5 North Claiborne Street Robin A. Lang, Photographer 11/ 1982 MHDC negative files detail of front entrance camera facing west