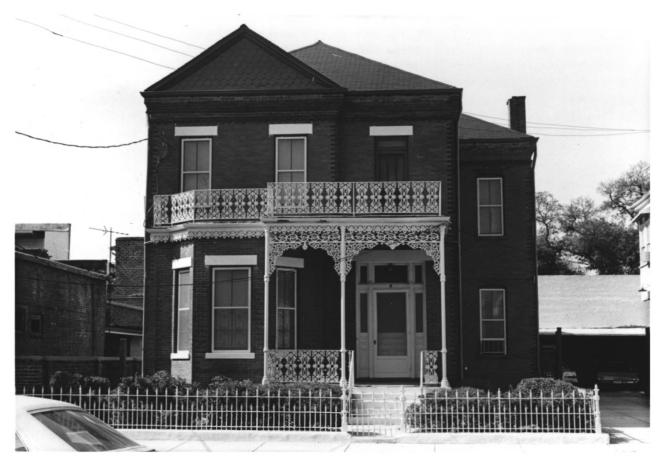

1 of 4 Meaher - Zoghby House 5 North Claiborne Street Robin A. Lang, Photographer 11/ 1982 MHDC negative files facade camera facing west

2 of 4 Meaher - Zoghby House 5 North Claiborne Street Robin A. Lang, Photographer 11/ 1982 MHDC negative files facade and north elevation camera facing southwest