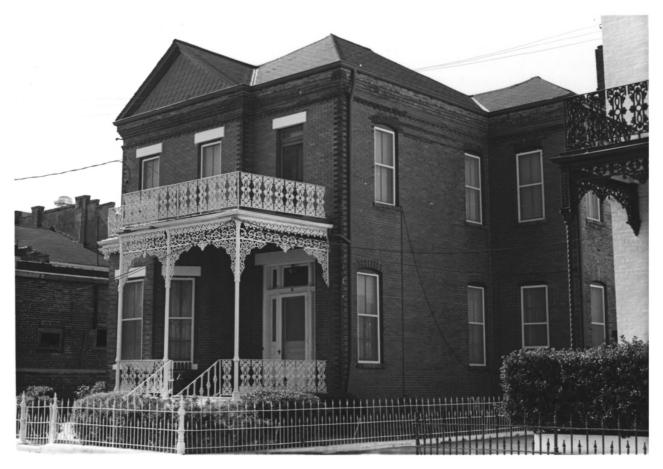

1 of 4 Meaher - Zoghby House 5 North Claiborne Street Robin A. Lang, Photographer 11/ 1982 MHDC negative files facade camera facing west

2 of 4 Meaher - Zoghby House 5 North Claiborne Street Robin A. Lang, Photographer 11/ 1982 MHDC negative files facade and north elevation camera facing southwest